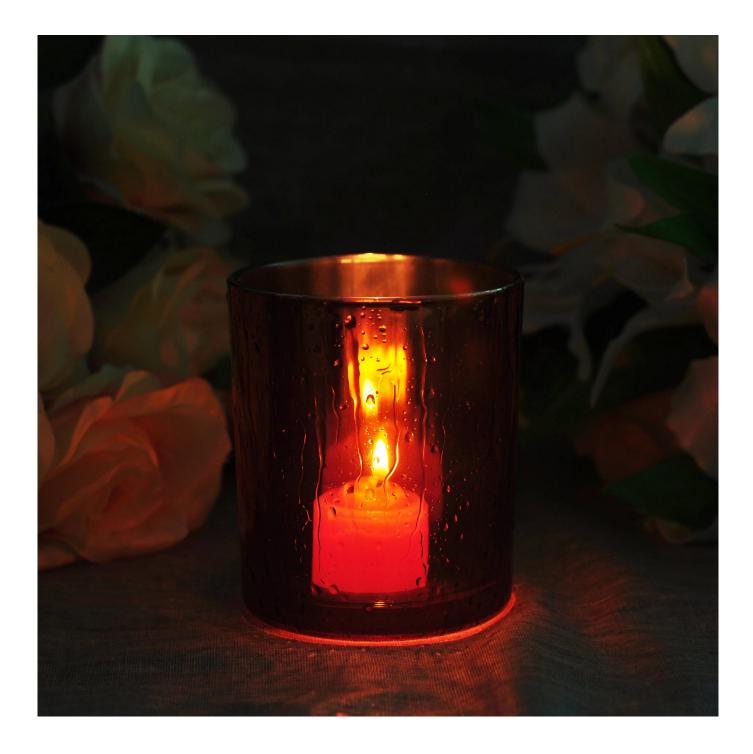

Luxury menorah decorative candle glass tealight holder

### **Product Description**

The **luxury glass candle jars** are designed by our professional designers team. It is made from deep processing and kept good quality. It is suitable for home, wedding, party decorations and so on.

| product name  | Luxury menorah decorative candle<br>glass tealight holder                                                           |
|---------------|---------------------------------------------------------------------------------------------------------------------|
| Sample time   | <ol> <li>5 days if at exist shaped and size of glass</li> <li>15 days if need new shape or size of glass</li> </ol> |
| Measure       | Top dia:100mm<br>Bottom dia:90mm<br>Height:125mm<br>Capacity:580ml<br>Weight:620g                                   |
| Packing       | Normal packing, Individual gift box, PVC box, window box, color box, white box, etc                                 |
| Delivery time | Within 35 days after the sample and order confirmed                                                                 |
| Payment term  | 30% deposit by T/T in advance and the balance against the copy of B/L                                               |