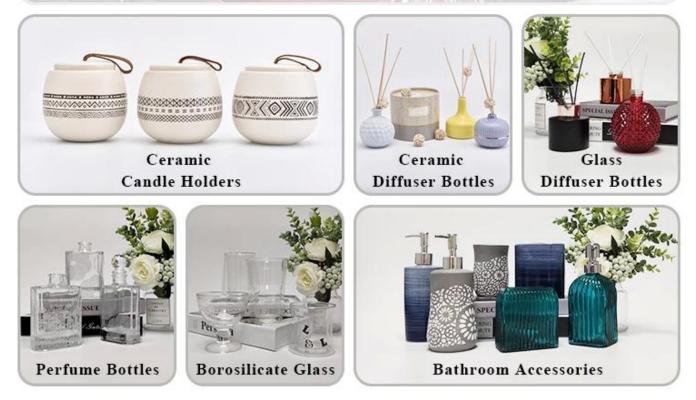

br>Capacity:580ml<br>Weight:620g                                   |
| Packing       | Normal packing, Individual gift box, PVC box, window box, color box, white box, etc                                 |
| Delivery time | Within 35 days after the sample and order confirmed                                                                 |
| Payment term  | 30% deposit by T/T in advance and the balance against the copy of B/L                                               |

| Shipment       | By sea,by air,by Express and your shipping agent is acceptable       |
|----------------|----------------------------------------------------------------------|
| Usage Occasion | Home decor,Wedding Decoration,Wedding Favors,Decoration enhancement, |

## **MAIN PRODUCTS**



**Glass Candle Holders** 



**Process Craft** 

## **DEEP PROCESSING**



### Service Story

Someone ask me, why <u>Sunny Glassware</u> is **the supplier of 80% fragrance brands in the United State**, take a second to listen to my story about<u>candle</u> <u>holders</u> order, you will understand Sunny always stay with you whatever it happens. Last summer was really a great experience to us, J placed a big order with mass candle holders to Sunny Glassware at August 2018, everyone was so exciting and wanted to make it perfect .

Everything goes very well at the beginning, fast move, perfect communication, all is good. A small accessory became a big bomb which is out of our expectation, I wanted us to buy this small accessory in China but he told us this is a very difficult stuff, we digged 7 factories and one of the