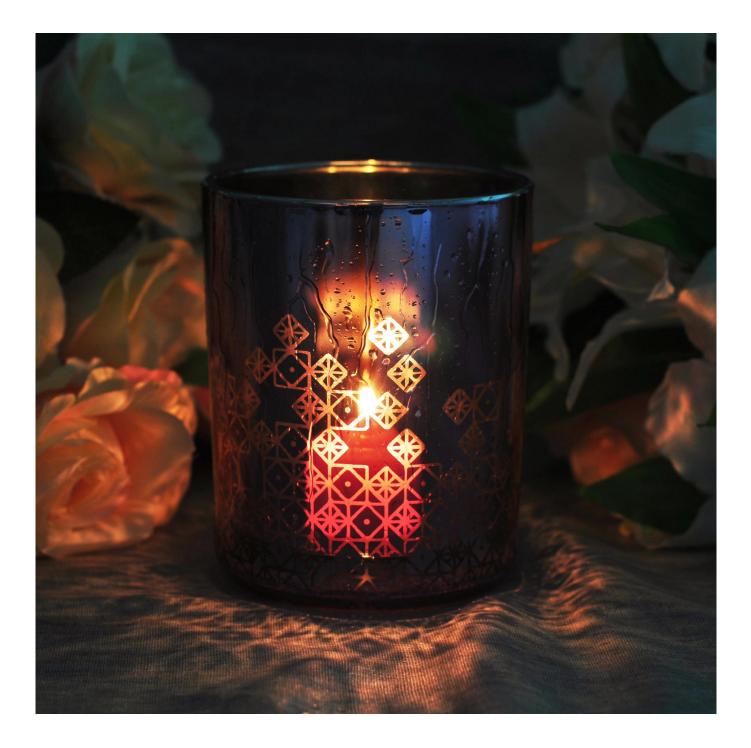

Luxury menorah decorative candle glass tealight holder

### **Product Description**

The **luxury glass candle jars** are designed by our professional designers team. It is made from deep processing and kept good quality. It is suitable for home, wedding, party decorations and so on.

| product name  | Luxury menorah decorative candle<br>glass tealight holder                                                           |
|---------------|---------------------------------------------------------------------------------------------------------------------|
| Sample time   | <ol> <li>5 days if at exist shaped and size of glass</li> <li>15 days if need new shape or size of glass</li> </ol> |
| Measure       | Top dia:100mm<br>Bottom dia:90mm<br>Height:125mm<br>Capacity:580ml<br>Weight:620g                                   |
| Packing       | Normal packing, Individual gift box, PVC box, window box, color box, white box, etc                                 |
| Delivery time | Within 35 days after the sample and order confirmed                                                                 |
| Payment term  | 30% deposit by T/T in advance and the balance against the copy of B/L                                               |