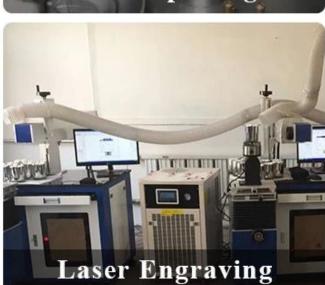

>Weight: 470g<br>Capacity: 360ml                                |
| Packing        | Normal packing,Individual gift box, PVC box, window box, color box, white box, etc                                  |
| Delivery time  | Within 35 days after the sample and order confirmed                                                                 |
| Payment term   | 30% deposit by T/T in advance and the balance against the copy of B/L                                               |
| Shipment       | By sea,by air,by Express and your shipping agent is acceptable                                                      |
| Usage Occasion | Home decor, Wedding Decoration, Wedding Favors, Decoration enhancement,                                             |

## **Process Craft**

## **DEEP PROCESSING**









## **Service Story**

Someone ask me, why <u>Sunny Glassware</u> is **the supplier of 80% fragrance brands in the United State**, take a second to listen to my story about <u>candle holders</u> order, you will understand Sunny always stay with you whatever it happens.

Last summer was really a great experience to us, J placed a big order with mass candle holders to Sunny Glassware at August 2018, everyone was so exciting and wanted to make it perfect.



Everything goes very well at the beginning, fast move, perfect communication, all is good. A small accessory became a big bomb which is out of our expectation, J wanted us to buy this small accessory in China but he told us this is a very difficult stuff, we digged 7 factories and one of them told us they can produce it. We are happy