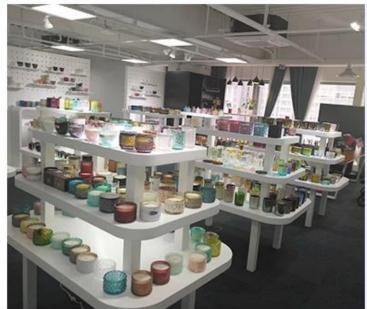

Luxury high bright glass candle jars clear glass candle holders

## **Product Description**

The **luxury glass candle jars** are designed by our professional designers team. It is made from deep processing and kept good quality. It is suitable for home, wedding, party decorations and so on.

| product name   | Luxury high bright glass candle jars clear glass candle holders                                                     |
|----------------|---------------------------------------------------------------------------------------------------------------------|
| Sample time    | <ol> <li>5 days if at exist shaped and size of glass</li> <li>15 days if need new shape or size of glass</li> </ol> |
| Measure        | Top dia: 90mm<br>Bottom dia: 90mm<br>Height: 96mm<br>Weight: 470g<br>Capacity: 360ml                                |
| Packing        | Normal packing,Individual gift box, PVC box, window box, color box, white box, etc                                  |
| Delivery time  | Within 35 days after the sample and order confirmed                                                                 |
| Payment term   | 30% deposit by T/T in advance and the balance against the copy of B/L                                               |
| Shipment       | By sea,by air,by Express and your shipping agent is acceptable                                                      |
| Usage Occasion | Home decor, Wedding Decoration, Wedding Favors, Decoration enhancement,                                             |