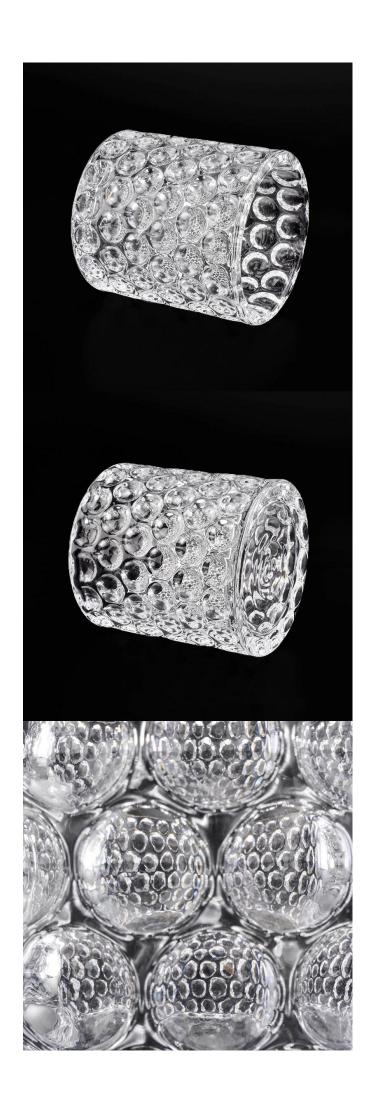

Luxury high bright glass candle jars clear glass candle holders

## **Product Description**

The **luxury glass candle jars** are designed by our professional designers team. It is made from deep processing and kept good quality. It is suitable for home, wedding, party decorations and so on.

| product name   | Luxury high bright glass candle jars clear glass candle holders                                                     |
|----------------|---------------------------------------------------------------------------------------------------------------------|
| Sample time    | <ol> <li>5 days if at exist shaped and size of glass</li> <li>15 days if need new shape or size of glass</li> </ol> |
| Measure        | Top dia: 90mm<br>Bottom dia: 90mm<br>Height: 96mm<br>Weight: 470g<br>Capacity: 360ml                                |
| Packing        | Normal packing,Individual gift box, PVC box, window box, color box, white box, etc                                  |
| Delivery time  | Within 35 days after the sample and order confirmed                                                                 |
| Payment term   | 30% deposit by T/T in advance and the balance against the copy of B/L                                               |
| Shipment       | By sea,by air,by Express and your shipping agent is acceptable                                                      |
| Usage Occasion | Home decor, Wedding Decoration, Wedding Favors, Decoration enhancement,                                             |