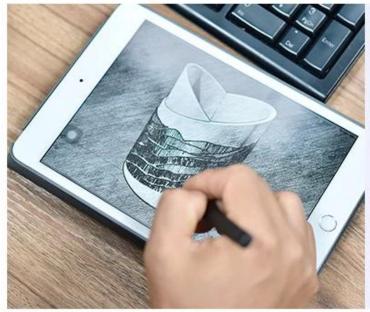

Luxury high bright glass candle jars clear glass candle holders



# Fast Quantity and Launched Speed

speed can be compared with Zara

# 80% Candler Jars Exclusive Supplier

including Nest Fragrance, Candle Lite, UGG etc popular brands





## Achieve Customers' Ideas

get your ideas becoming creative fragrance products and

sell them very well

## **Product Description**

The **luxury glass candle jars** are designed by our professional designers team. It is made from deep processing and kept good quality. It is suitable for home, wedding, party decorations and so on.



| product name   | Luxury high bright glass candle jars clear glass candle holders                                                     |
|----------------|---------------------------------------------------------------------------------------------------------------------|
| Sample time    | <ol> <li>5 days if at exist shaped and size of glass</li> <li>15 days if need new shape or size of glass</li> </ol> |
| Measure        | Top dia: 90mm<br>Bottom dia: 9