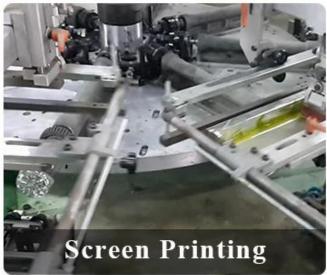

ght: 470g<br>Capacity: 360ml                                |
| Packing        | Normal packing,Individual gift box, PVC box, window box, color box, white box, etc                                  |
| Delivery time  | Within 35 days after the sample and order confirmed                                                                 |
| Payment term   | 30% deposit by T/T in advance and the balance against the copy of B/L                                               |
| Shipment       | By sea,by air,by Express and your shipping agent is acceptable                                                      |
| Usage Occasion | Home decor, Wedding Decoration, Wedding Favors, Decoration enhancement,                                             |

## **Process Craft**

## **DEEP PROCESSING**









## **Service Story**

Someone ask me, why <u>Sunny Glassware</u> is **the supplier of 80% fragrance brands in the United State**, take a second to listen to my story about <u>candle holders</u> order, you will understand Sunny always stay with you whatever it happens.

Last summer was really a great experience to us, J placed a big order with mass candle holders to Sunny Glassware at August 2018, everyone was so exciting and wanted to make it perfect.



Everything goes very well at the beginning, fast move, perfect communication, all is good. A small accessory became a big bomb which is out of our expectation, J wanted us to buy this small accessory in China but he told us this is a very difficult stuff, we digged 7 factories and one of them told us they can produce it. We are happy to