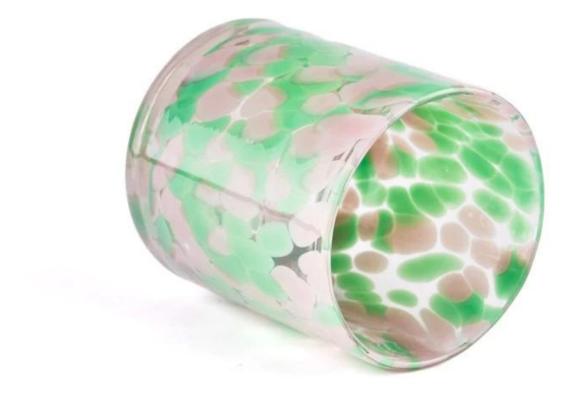

# Luxury green white speckled <u>glass candle holder</u> for home decoration

Why Choose **Sunny Glassware** 

- Upmost dedication to design,never compression on quality
- <u>Sunny Glassware</u> strictly protect the customers' designs, all the newly designed items from us haven't been copied in three years.
- Product quality is the major focus in <u>Sunny Glassware</u>. <u>Sunny Glassware</u> once demolished 80,000 pcs of glass vessel with barely visible blemish.

This green and white speckled <u>glass candle holder</u>, with its unique design concept and exquisite craftsmanship, has become the finishing touch in home decoration.

This glass candle holder, made of high-quality glass material, has been carefully polished and special treatment, presenting a fresh and elegant green and pure and flawless white spots interwoven visual effect.