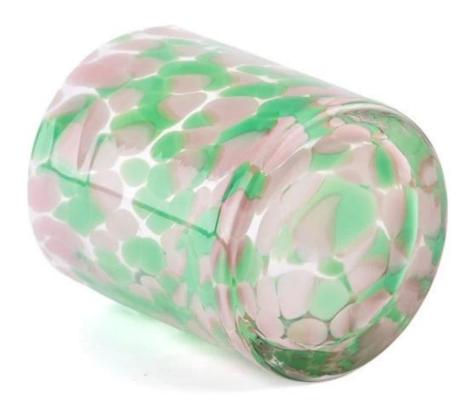

This green and white speckled <u>glass candle holder</u>, with its unique design concept and exquisite craftsmanship, has become the finishing touch in home decoration.

This glass candle holder, made of high-quality glass material, has been carefully polished and special treatment, presenting a fresh and elegant green and pure and flawless white spots interwoven visual effect.