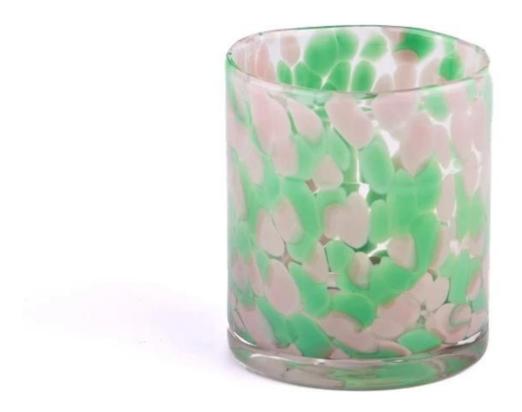

This green and white speckled <u>glass candle holder</u>, with its unique design concept and exquisite craftsmanship, has become the finishing touch in home decoration.

This glass candle holder, made of high-quality glass material, has been carefully polished and special treatment, presenting a fresh and elegant green and pure and flawless white spots interwoven visual effect.