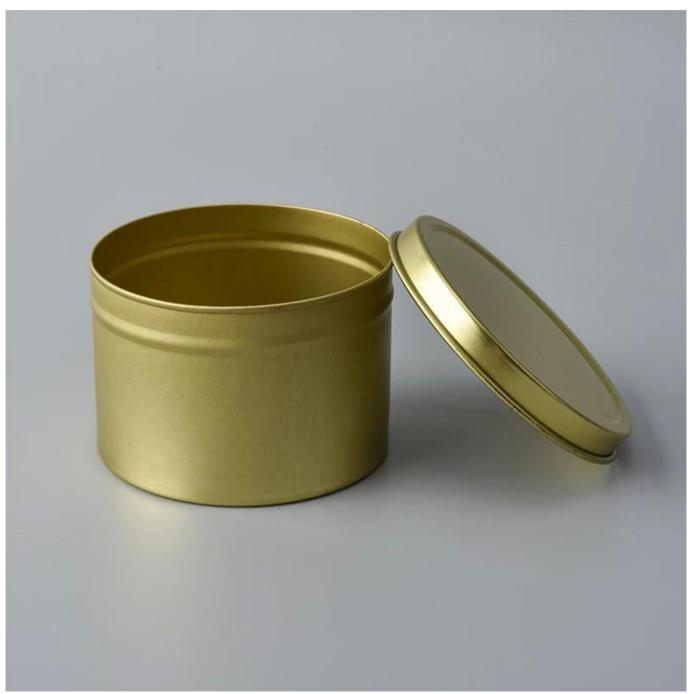

Top dia: 62mm
Bottom dia: 60mm
Measure(mm) Height: 42mm
Weight: 28g
Capacity: 108ml

Specification

Packing Normal packing, Individual gift box, PVC box, window box, color box, white box, etc

Payment term 30% deposit by T/T in advance and the balance against the copy of B/L