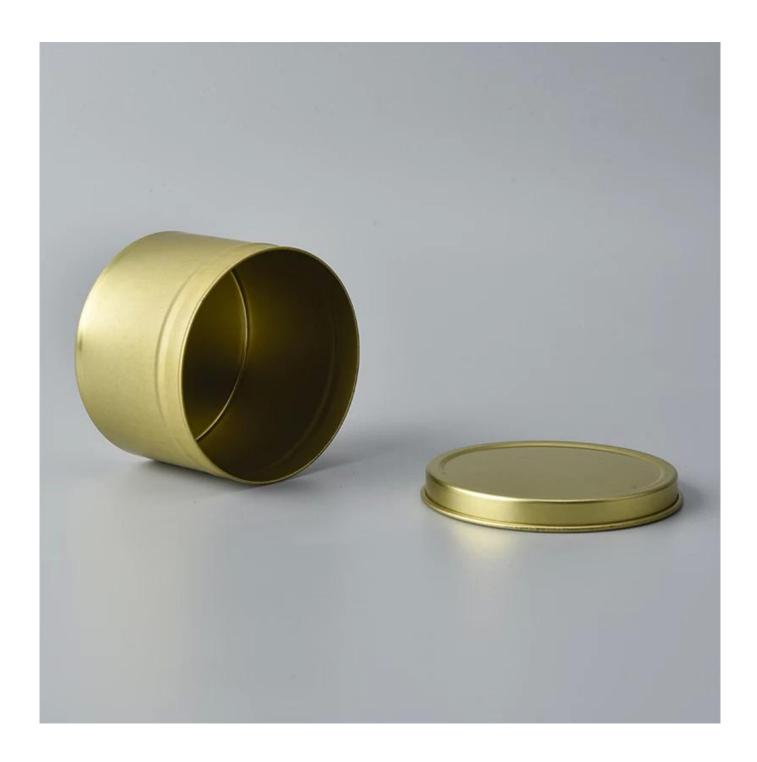

Top dia: 62mm
Bottom dia: 60mm
Measure(mm) Height: 42mm
Weight: 28g
Capacity: 108ml

Specification

Packing Normal packing, Individual gift box, PVC box, window box, color box, white box, etc

Payment term 30% deposit by T/T in advance and the balance against the copy of B/L