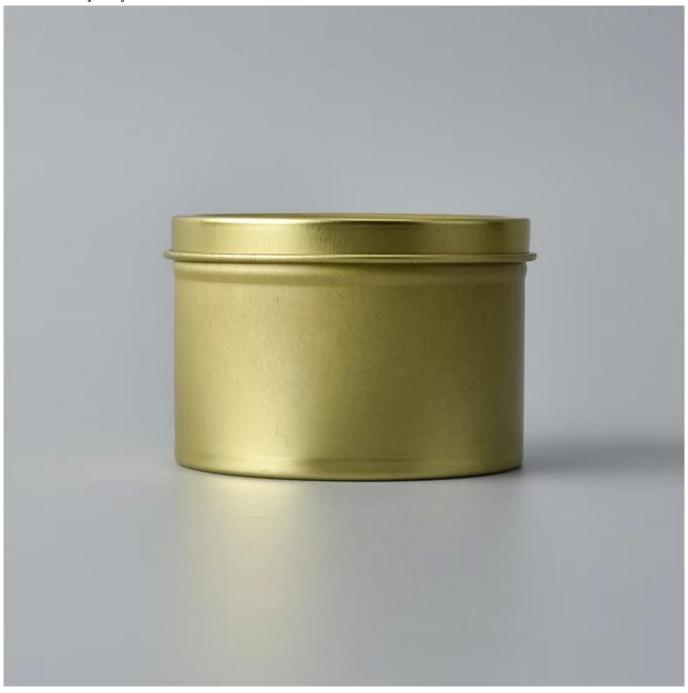

#### **Product Description**

**Product name** Luxury soil color ceramic candle holder with round bottom home decoration

1. 5 days if at exist shaped and size of glass 2. 15 days if need new shape or size of glass

Top dia: 62mm
Bottom dia: 60mm
Measure(mm) Height: 42mm
Weight: 28g
Capacity: 108ml

Specification

Packing Normal packing, Individual gift box, PVC box, window box, color box, white box, etc

Payment term 30% deposit by T/T in advance and the balance against the copy of B/L