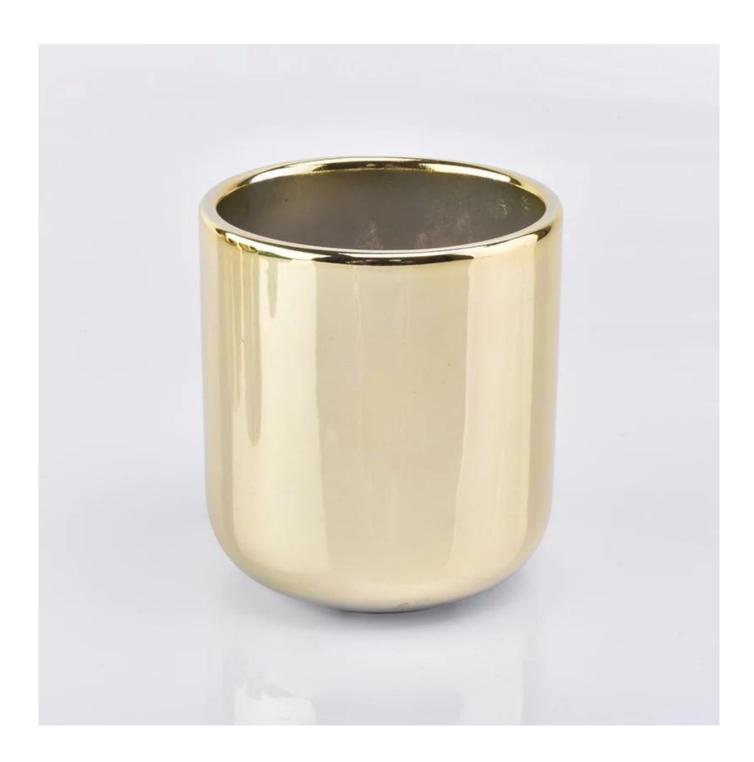

## Luxury gold 8oz ceramic candle holder home decoration round bottom

### **Product Description**

This **ceramic candle jar** is designed by our professional designers team. It is made from deep processing and kept good quality. It is suitable for home, wedding, party decorations and so on.

| product name  | Luxury gold 8oz ceramic candle holder home decoration round bottom                                                  |
|---------------|---------------------------------------------------------------------------------------------------------------------|
| Sample time   | <ol> <li>5 days if at exist shaped and size of glass</li> <li>15 days if need new shape or size of glass</li> </ol> |
| Measure(mm)   | Top dia: 88mm Bottom dia: 80mm Height: 98mm Weight: 242g Capacity: 400ml                                            |
| Packing       | Normal packing,Individual gift box, PVC box, window box, color box, white box, etc                                  |
| Delivery time | Within 35 days after the sample and order confirmed                                                                 |
| Payment term  | 30% deposit by T/T in advance and the balance against the copy of B/L                                               |