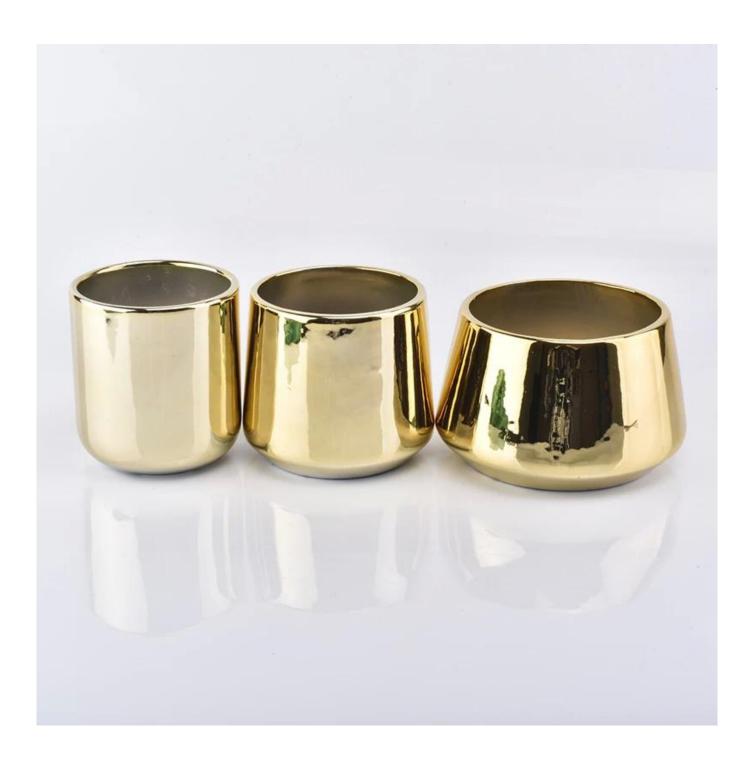

## Luxury gold 8oz ceramic candle holder home decoration round bottom

| product name  | Luxury gold 8oz ceramic candle holder home decoration round bottom                                                  |
|---------------|---------------------------------------------------------------------------------------------------------------------|
| Sample time   | <ol> <li>5 days if at exist shaped and size of glass</li> <li>15 days if need new shape or size of glass</li> </ol> |
| Measure(mm)   | Top dia: 88mm Bottom dia: 80mm Height: 98mm Weight: 242g Capacity: 400ml                                            |
| Packing       | Normal packing,Individual gift box, PVC box, window box, color box, white box, etc                                  |
| Delivery time | Within 35 days after the sample and order confirmed                                                                 |
| Payment term  | 30% deposit by T/T in advance and the balance against the copy of B/L                                               |