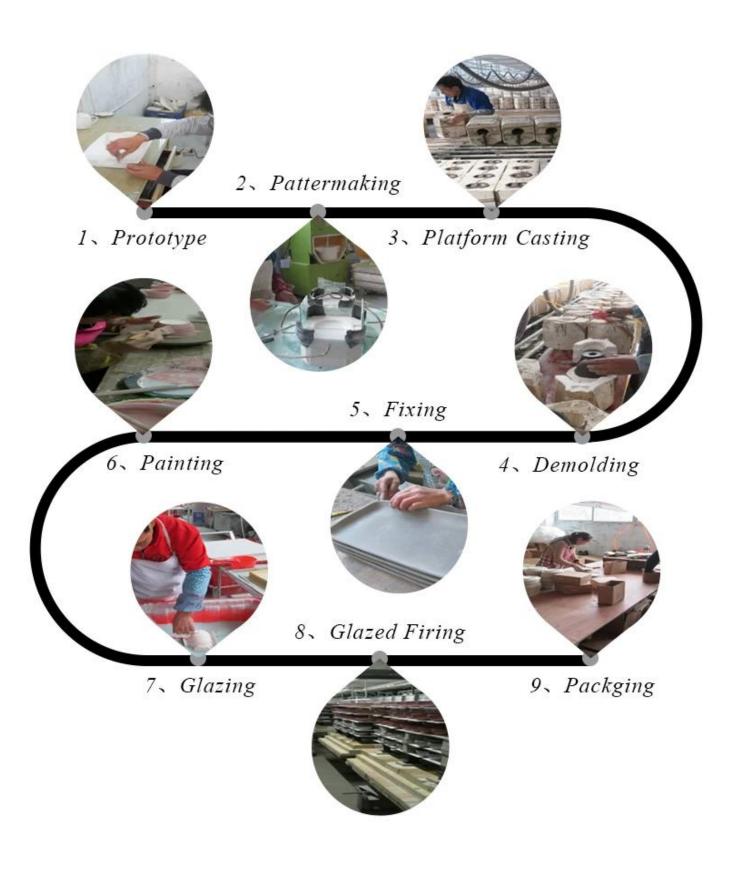

eight: 98mm Weight: 242g Capacity: 400ml                                            |
| Packing       | Normal packing,Individual gift box, PVC box, window box, color box, white box, etc                                  |
| Delivery time | Within 35 days after the sample and order confirmed                                                                 |
| Payment term  | 30% deposit by T/T in advance and the balance against the copy of B/L                                               |

| Shipment       | By sea,by air,by Express and your shipping agent is acceptable          |
|----------------|-------------------------------------------------------------------------|
| Usage Occasion | Home decor, Wedding Decoration, Wedding Favors, Decoration enhancement, |



### **Process Craft**



### **Packaging & Shipping**

We also have **our own professional and international logistic company** for your service.

We are your best choice without any concern.

# TPACKAGING&SHIPPING\_



















### Different From The Peer

- Own professional shipping company( Shenzhen Sunny
- Worldwide logistics)
- 20+ years freight history and WCA members.

### **FACTORY**



### **Exhibition**

Sunny Glassware have taken part in various exhibitions since 2002 year, like Shanghai, London, Hongkong show.

We win customers'trust and recognition which improve our brand reputation.



There are more than 5000 products in Shenzhen sample room of Sunny Glassware for your reference.

Our products are famous for all around the world and of superior quality. We trust firmly that it is too hard t