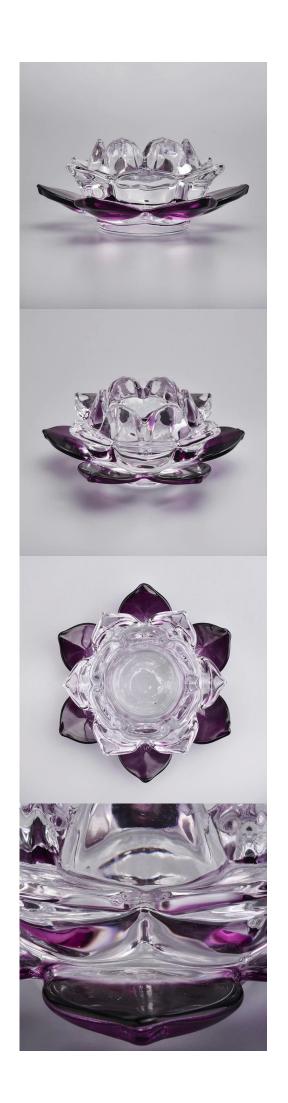

Luxury flower shape design glass candle jar for candle making

## **Product Description**

The **luxury glass candle jars** are designed by our professional designers team. It is made from deep processing and kept good quality. It is suitable for home, wedding, party decorations and so on.