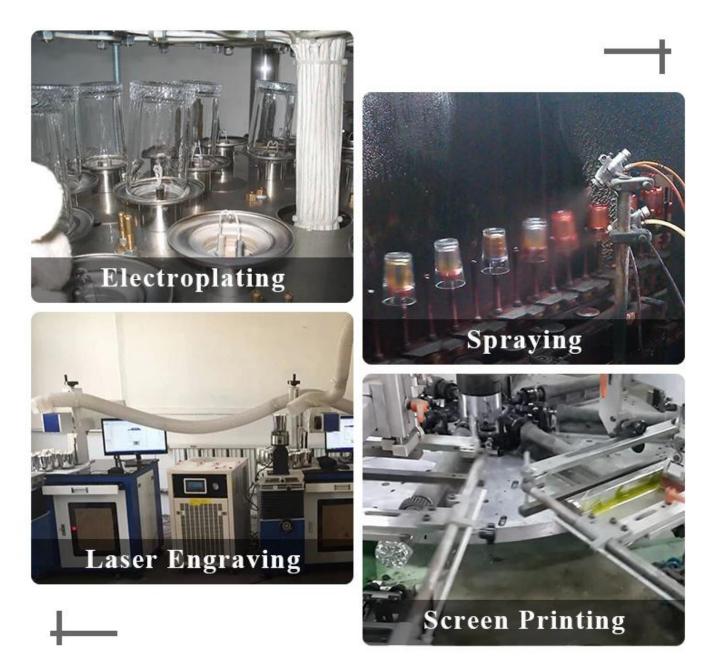

80mm<br>Weight:351g<br>Capacity: 280ml<br>Lid:<br>Top dia:68mm<br>Height: 45mm<br>Weight:86g |

| Packing        | Normal packing, Individual gift box, PVC box, window box, color box, white box, etc |
|----------------|-------------------------------------------------------------------------------------|
| Delivery time  | Within 35 days after the sample and order confirmed                                 |
| Payment term   | 30% deposit by T/T in advance and the balance against the copy of B/L               |
| Shipment       | By sea,by air,by Express and your shipping agent is acceptable                      |
| Usage Occasion | Home decor,Wedding Decoration,Wedding Favors,Decoration enhancement,                |

## **MAIN PRODUCTS**



### **Process Craft**

### **DEEP PROCESSING**



### Service Story

Someone ask me, why <u>Sunny Glassware</u> is **the supplier of 80% fragrance brands in the United State**, take a second to listen to my story about<u>candle</u> <u>holders</u> order, you will understand Sunny always stay with you whatever it happens. Last summer was really a great experience to us, J placed a big order with mass candle holders to Sunny Glassware at August 2018, everyone was so exciting and wanted to make it perfect .

Everything goes very well at the beginning, fast move, perfect communication, all is good. A small accessory became a big bomb which is out of our expectation, I wanted us to buy this small accessory in China but he told us this is a very difficult stuff, we digged 7 factories and one of them told us they can produce it. We are happy to