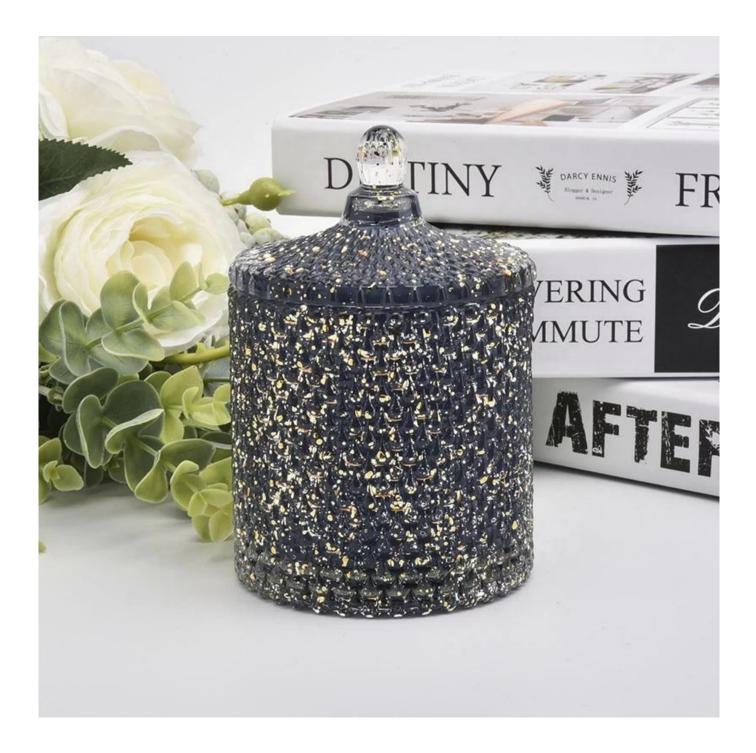

Luxury engraving candle holder black glass candle jars lids supplier

### **Product Description**

The **luxury glass candle jars** are designed by our professional designers team. It is made from deep processing and kept good quality. It is suitable for home, wedding, party decorations and so on.