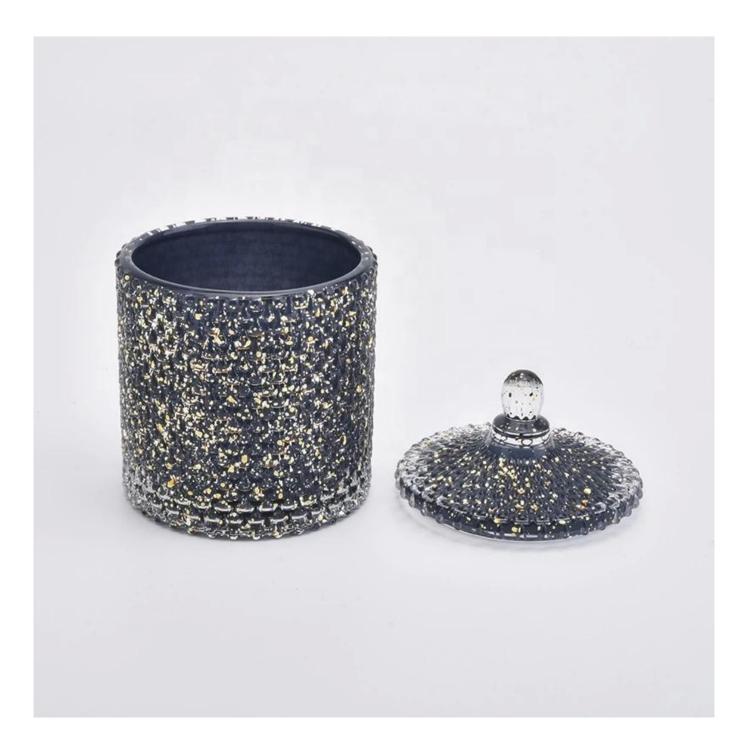

Luxury engraving candle holder black glass candle jars lids supplier

### **Product Description**

The **luxury glass candle jars** are designed by our professional designers team. It is made from deep processing and kept good quality. It is suitable for home, wedding, party decorations and so on.

| product name | Luxury engraving candle holder black glass candle jars lids supplier                                                                              |
|--------------|---------------------------------------------------------------------------------------------------------------------------------------------------|
| Sample time  | <ol> <li>5 days if at exist shaped and size of glass</li> <li>15 days if need new shape or size of glass</li> </ol>                               |
| Measure      | Body:<br>Top dia:80mm<br>Bottom dia: 80mm<br>Height: 80mm<br>Weight:351g<br>Capacity: 280ml<br>Lid:<br>Top dia:68mm<br>Height: 45mm<br>Weight:86g |