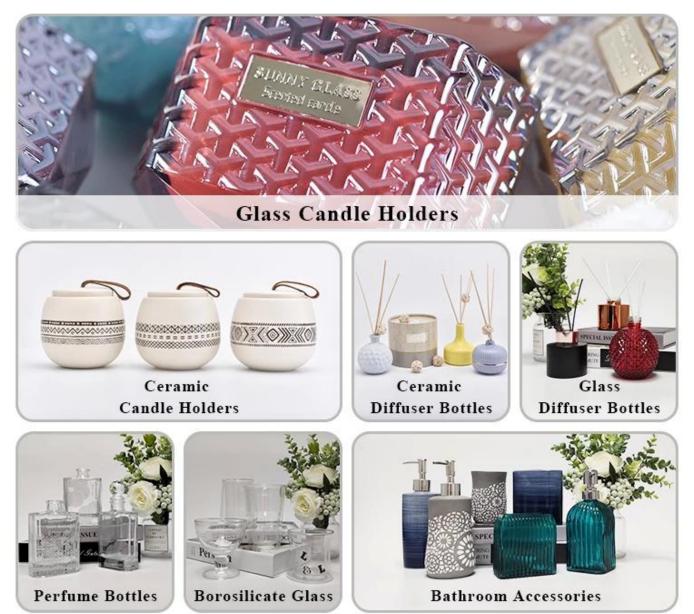

dy:<br>Top dia:80mm<br>Bottom dia: 80mm<br>Height: 80mm<br>Weight:351g<br>Capacity: 280ml<br>Lid:<br>Top dia:68mm<br>Height: 45mm<br>Weight:86g |

| Packing        | Normal packing, Individual gift box, PVC box, window box, color box, white box, etc |
|----------------|-------------------------------------------------------------------------------------|
| Delivery time  | Within 35 days after the sample and order confirmed                                 |
| Payment term   | 30% deposit by T/T in advance and the balance against the copy of B/L               |
| Shipment       | By sea,by air,by Express and your shipping agent is acceptable                      |
| Usage Occasion | Home decor,Wedding Decoration,Wedding Favors,Decoration enhancement,                |

## **MAIN PRODUCTS**



### **Process Craft**

### **DEEP PROCESSING**



### Service Story

Someone ask me, why <u>Sunny Glassware</u> is **the supplier of 80% fragrance brands in the United State**, take a second to listen to my story about<u>candle</u> <u>holders</u> order, you will understand Sunny always stay with you whatever it happens. Last summer was really a great experience to us, J placed a big order with mass candle holders to Sunny Glassware at August 2018, everyone was so exciting and wanted to make it perfect .

Everything goes very well at the beginning, fast move, perfect communication, all is good. A small accessory became a big bomb which is out of our expectation, I wanted us to buy this small accessory in China but he told us this is a very difficult stuff, we digged 7 factories and one of