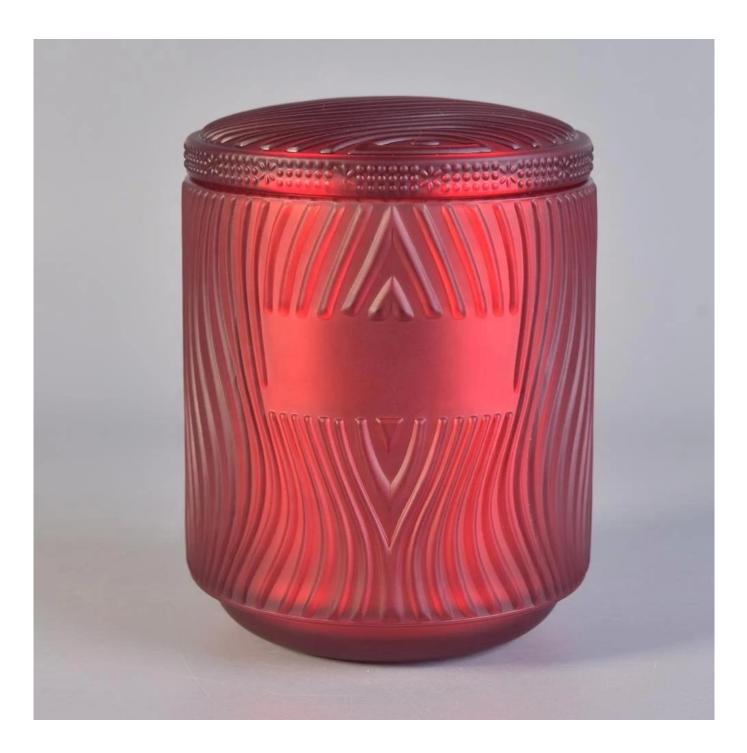

Luxury engraving candle bottle decorative glass jars lids in bulk

### Achieve Customers' Ideas

get your ideas becoming creative fragrance products and sell them very well The **luxury glass candle jars** are designed by our professional designers team. It is made from deep processing and kept good quality. It is suitable for home, wedding, party decorations and so on.

| product name | Luxury engraving candle<br>bottle decorative glass jars lids in bulk                                                                               |
|--------------|----------------------------------------------------------------------------------------------------------------------------------------------------|
| Sample time  | <ol> <li>5 days if at exist shaped and size of glass</li> <li>15 days if need new shape or size of glass</li> </ol>                                |
| Measure      | Body:<br>Top dia:85mm<br>Bottom dia: 85mm<br>Height: 80mm<br>Weight:345g<br>Capacity: 260ml<br>Lid:<br>Top dia:83mm<br>Height: 20mm<br>Weight:165g |
| Packing      | Normal packing, Individual gift box, PVC box, window box, color box, white box, etc                                                                |