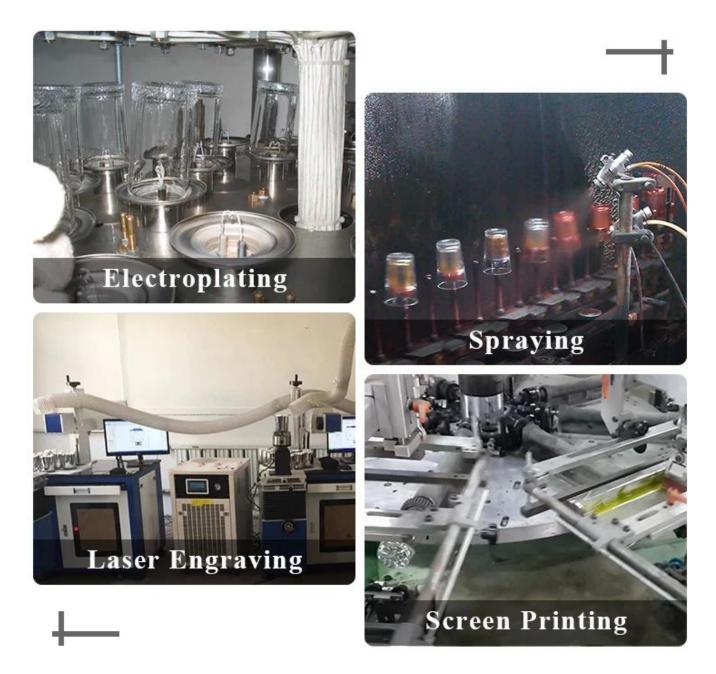

m<br>Bottom dia: 85mm<br>Height: 80mm<br>Weight:345g<br>Capacity: 260ml<br>Lid:<br>Top dia:83mm<br>Height: 20mm<br>Weight:165g |
| Packing      | Normal packing, Individual gift box, PVC box, window box, color box, white box, etc                                                                |

| Delivery time  | Within 35 days after the sample and order confirmed                   |
|----------------|-----------------------------------------------------------------------|
| Payment term   | 30% deposit by T/T in advance and the balance against the copy of B/L |
| Shipment       | By sea,by air,by Express and your shipping agent is acceptable        |
| Usage Occasion | Home decor,Wedding Decoration,Wedding Favors,Decoration enhancement,  |

## **MAIN PRODUCTS**



## **DEEP PROCESSING**



### Service Story

Someone ask me, why <u>Sunny Glassware</u> is **the supplier of 80% fragrance brands in the United State**, take a second to listen to my story about<u>candle</u> <u>holders</u> order, you will understand Sunny always stay with you whatever it happens. Last summer was really a great experience to us, J placed a big order with mass candle holders to Sunny Glassware at August 2018, everyone was so exciting and wanted to make it perfect .

Everything goes very well at the beginning, fast move, perfect communication, all is good. A small accessory became a big bomb which is out of our expectation, I wanted us to buy this small accessory in China but he told us this is a very difficult stuff, we digged 7 factories and one of them told us they can produce it. We are happy to