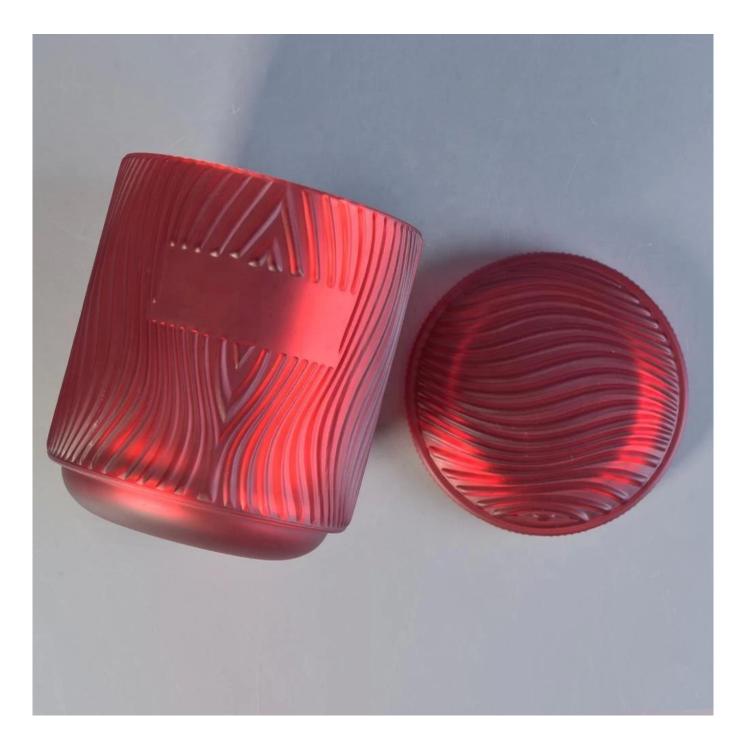

Luxury engraving candle bottle decorative glass jars lids in bulk

### Achieve Customers' Ideas

get your ideas becoming creative fragrance products and sell them very well The **luxury glass candle jars** are designed by our professional designers team. It is made from deep processing and kept good quality. It is suitable for home, wedding, party decorations and so on.

| product name | Luxury engraving candle<br>bottle decorative glass jars lids in bulk                                                                               |
|--------------|----------------------------------------------------------------------------------------------------------------------------------------------------|
| Sample time  | <ol> <li>5 days if at exist shaped and size of glass</li> <li>15 days if need new shape or size of glass</li> </ol>                                |
| Measure      | Body:<br>Top dia:85mm<br>Bottom dia: 85mm<br>Height: 80mm<br>Weight:345g<br>Capacity: 260ml<br>Lid:<br>Top dia:83mm<br>Height: 20mm<br>Weight:165g |
| Packing      | Normal packing, Individual gift box, PVC box, window box, color box, white box, etc                                                                |