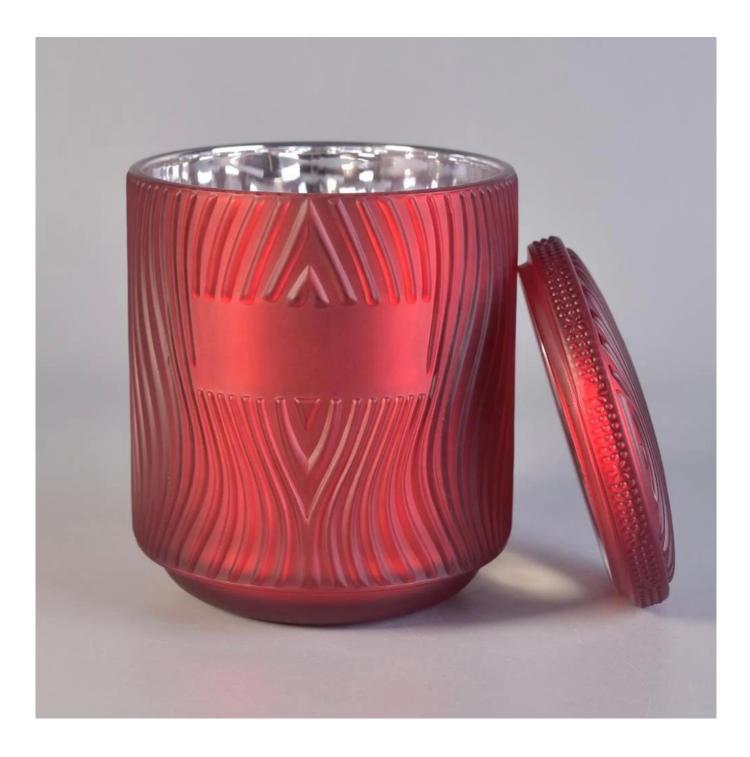

Luxury engraving candle bottle decorative glass jars lids in bulk

### Achieve Customers' Ideas

get your ideas becoming creative fragrance products and sell them very well The **luxury glass candle jars** are designed by our professional designers team. It is made from deep processing and kept good quality. It is suitable for home, wedding, party decorations and so on.

| product name | Luxury engraving candle<br>bottle decorative glass jars lids in bulk                                                                               |
|--------------|----------------------------------------------------------------------------------------------------------------------------------------------------|
| Sample time  | <ol> <li>5 days if at exist shaped and size of glass</li> <li>15 days if need new shape or size of glass</li> </ol>                                |
| Measure      | Body:<br>Top dia:85mm<br>Bottom dia: 85mm<br>Height: 80mm<br>Weight:345g<br>Capacity: 260ml<br>Lid:<br>Top dia:83mm<br>Height: 20mm<br>Weight:165g |
| Packing      | Normal packing, Individual gift box, PVC box, window box, color box, white box, etc                                                                |