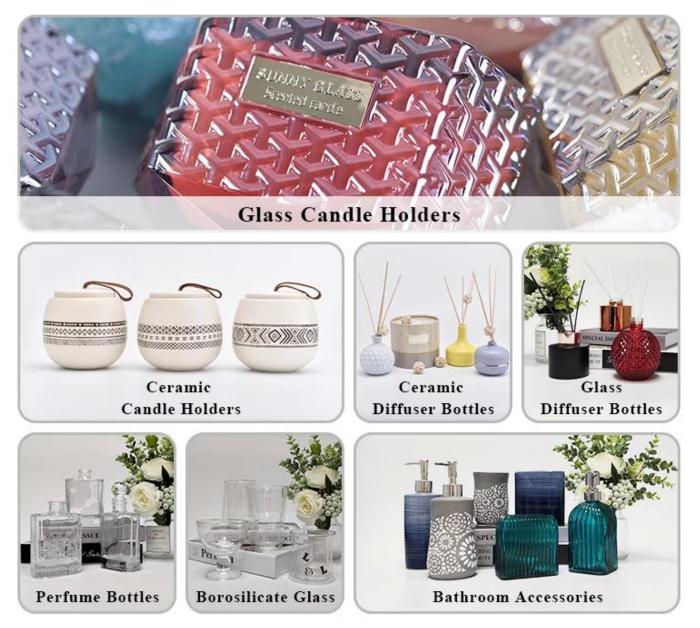

| Body:<br>Top dia:85mm<br>Bottom dia: 85mm<br>Height: 80mm<br>Weight:345g<br>Capacity: 260ml<br>Lid:<br>Top dia:83mm<br>Height: 20mm<br>Weight:165g |
| Packing      | Normal packing, Individual gift box, PVC box, window box, color box, white box, etc                                                                |

| Delivery time  | Within 35 days after the sample and order confirmed                   |
|----------------|-----------------------------------------------------------------------|
| Payment term   | 30% deposit by T/T in advance and the balance against the copy of B/L |
| Shipment       | By sea,by air,by Express and your shipping agent is acceptable        |
| Usage Occasion | Home decor,Wedding Decoration,Wedding Favors,Decoration enhancement,  |

## **MAIN PRODUCTS**



## **DEEP PROCESSING**



### Service Story

Someone ask me, why <u>Sunny Glassware</u> is **the supplier of 80% fragrance brands in the United State**, take a second to listen to my story about<u>candle</u> <u>holders</u> order, you will understand Sunny always stay with you whatever it happens. Last summer was really a great experience to us, J placed a big order with mass candle holders to Sunny Glassware at August 2018, everyone was so exciting and wanted to make it perfect .

Everything goes very well at the beginning, fast move, perfect communication, all is good. A small accessory became a big bomb which is out of our expectation, I wanted us to buy this small accessory in China but he told us this is a very difficult stuff, we digged 7 factories and one of them told us they can p