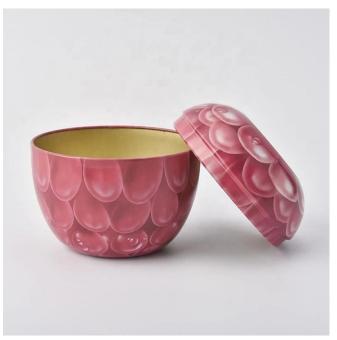

| product name   | Luxury candle votive holder metal candle jar with lid home decoration use wholesales                                    |
|----------------|-------------------------------------------------------------------------------------------------------------------------|
| Sample time    | <ol> <li>5 days if at exist shaped and size of ceramic</li> <li>15 days if need new shape or size of ceramic</li> </ol> |
| Measure(mm)    | Top dia:75mm Bottom dia:36mm Height:75mm Weight:41g Capacity:160ml                                                      |
| Packing        | Normal packing,Individual gift box, PVC box, window box, color box, white box, etc                                      |
| Delivery time  | Within 35 days after the sample and order confirmed                                                                     |
| Payment term   | 30% deposit by T/T in advance and the balance against the copy of B/L                                                   |
| Shipment       | By sea,by air,by Express and your shipping agent is acceptable                                                          |
| Usage Occasion | Home decor,Wedding Decoration,Wedding Favors,Decoration enhancement,                                                    |