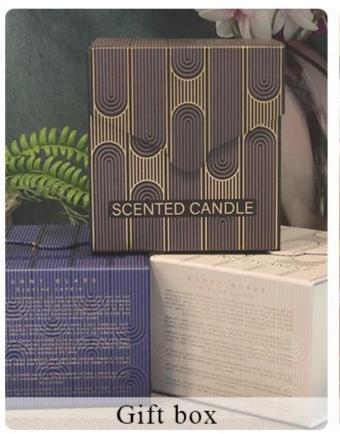

| product name   | Luxury candle votive holder metal candle jar with lid home decoration use wholesales                                    |
|----------------|-------------------------------------------------------------------------------------------------------------------------|
| Sample time    | <ol> <li>5 days if at exist shaped and size of ceramic</li> <li>15 days if need new shape or size of ceramic</li> </ol> |
| Measure(mm)    | Top dia:75mm Bottom dia:36mm Height:75mm Weight:41g Capacity:160ml                                                      |
| Packing        | Normal packing,Individual gift box, PVC box, window box, color box, white box, etc                                      |
| Delivery time  | Within 35 days after the sample and order confirmed                                                                     |
| Payment term   | 30% deposit by T/T in advance and the balance against the copy of B/L                                                   |
| Shipment       | By sea,by air,by Express and your shipping agent is acceptable                                                          |
| Usage Occasion | Home decor,Wedding Decoration,Wedding Favors,Decoration enhancement,                                                    |