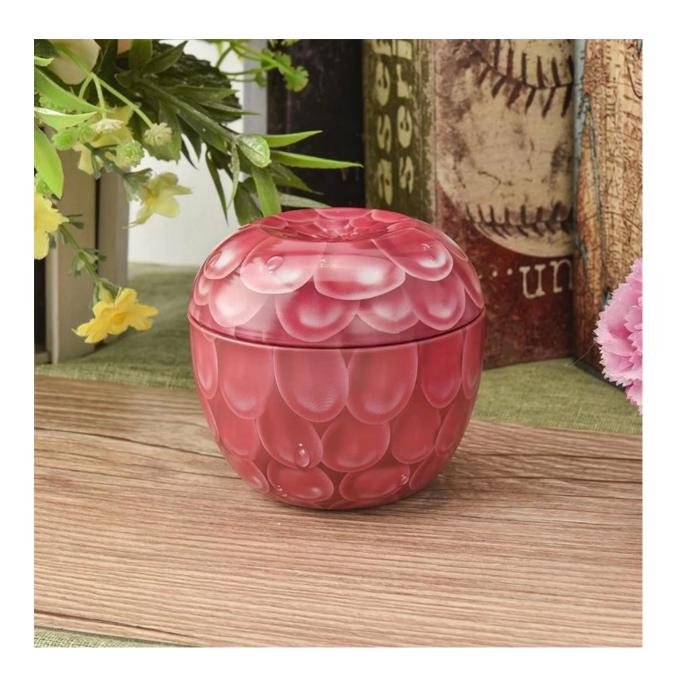

| product name   | Luxury candle votive holder metal candle jar with lid home decoration use wholesales                                    |
|----------------|-------------------------------------------------------------------------------------------------------------------------|
| Sample time    | <ol> <li>5 days if at exist shaped and size of ceramic</li> <li>15 days if need new shape or size of ceramic</li> </ol> |
| Measure(mm)    | Top dia:75mm Bottom dia:36mm Height:75mm Weight:41g Capacity:160ml                                                      |
| Packing        | Normal packing,Individual gift box, PVC box, window box, color box, white box, etc                                      |
| Delivery time  | Within 35 days after the sample and order confirmed                                                                     |
| Payment term   | 30% deposit by T/T in advance and the balance against the copy of B/L                                                   |
| Shipment       | By sea,by air,by Express and your shipping agent is acceptable                                                          |
| Usage Occasion | Home decor,Wedding Decoration,Wedding Favors,Decoration enhancement,                                                    |