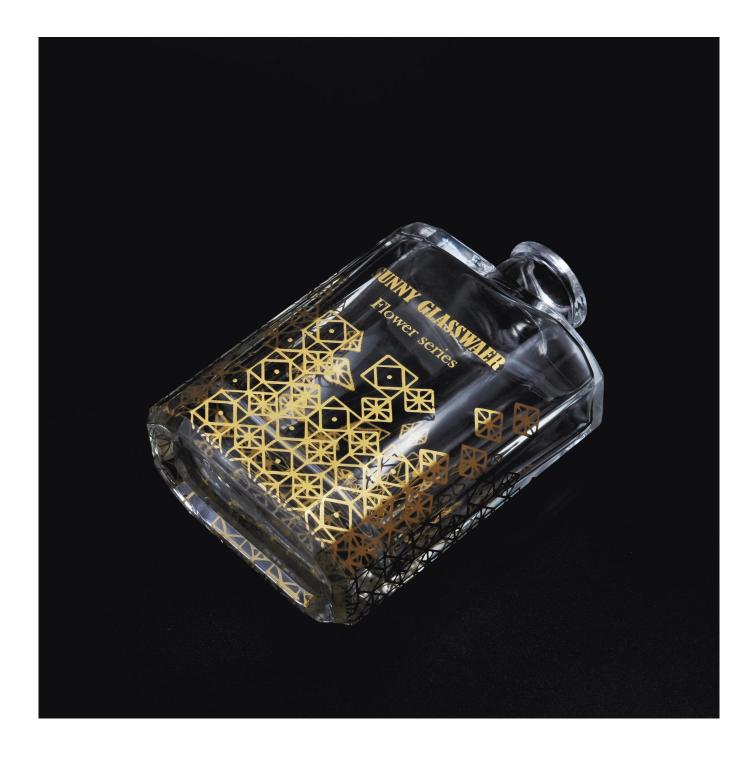

## Luxury empty glass oil aroma reed diffuser bottle fragrance

### **Product Description**

ARTISAN DESIGN: Everything flourishes in spring, this artfully-designed pattern brings people a sense of vitality. This beautiful **aromatic diffuser** is a perfect home decor piece for flameless fragrance.