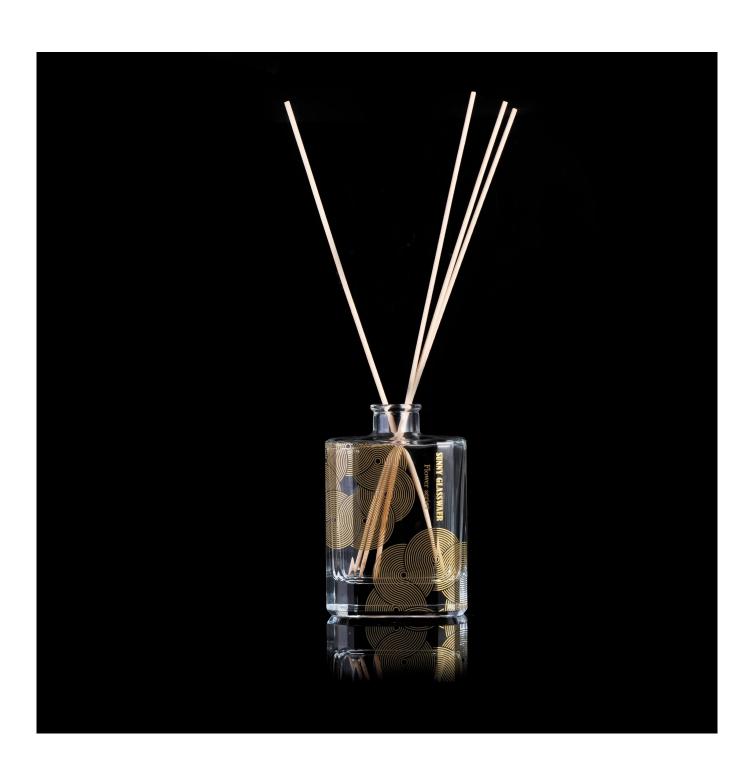

## Luxury empty glass oil aroma reed diffuser bottle fragrance

### **Product Description**

ARTISAN DESIGN: Everything flourishes in spring, this artfully-designed pattern brings people a sense of vitality. This beautiful **aromatic diffuser** is a perfect home decor piece for flameless fragrance.