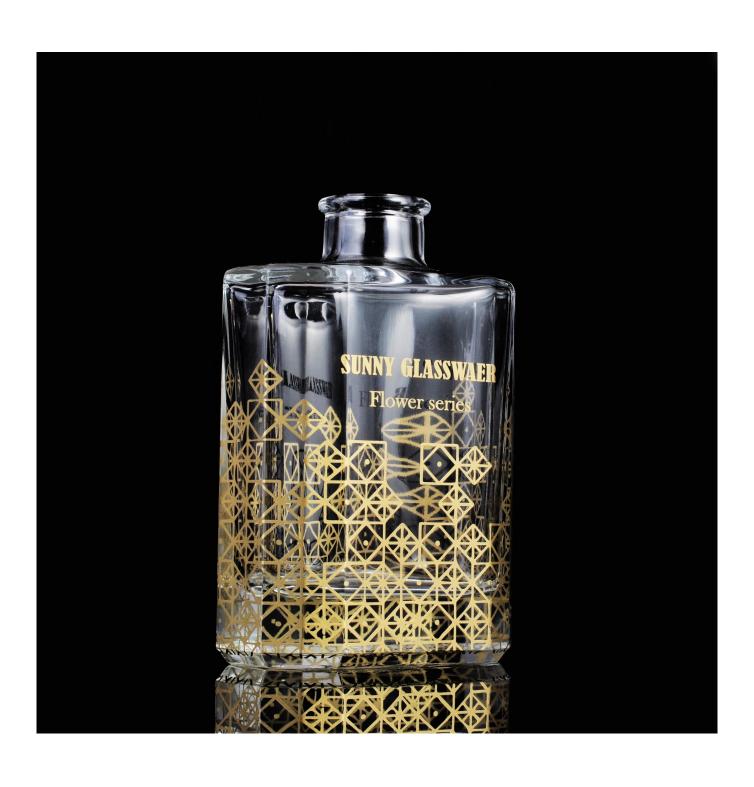

## Luxury empty glass oil aroma reed diffuser bottle fragrance

### **Product Description**

ARTISAN DESIGN: Everything flourishes in spring, this artfully-designed pattern brings people a sense of vitality. This beautiful **aromatic diffuser** is a perfect home decor piece for flameless fragrance.