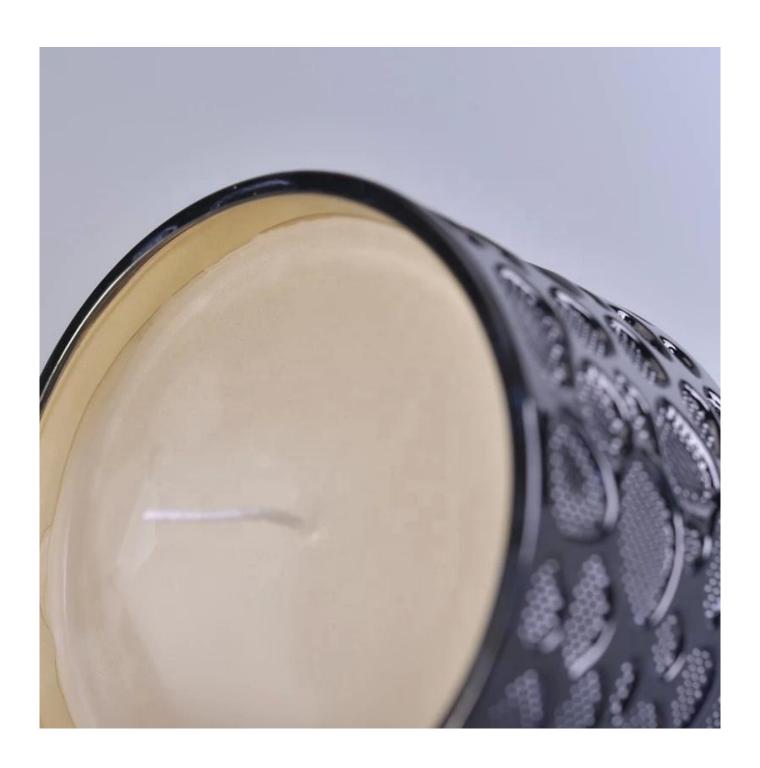

## **Product Description**

The **luxury glass candle jars** are designed by our professional designers team. It is made from deep processing and kept good quality. It is suitable for home, wedding, party decorations and so on.

| product name  | Luxury decorative round scented black glass jar for candles                                                            |
|---------------|------------------------------------------------------------------------------------------------------------------------|
| Sample time   | <ul><li>1. 5 days if at exist shaped and size of glass</li><li>2. 15 days if need new shape or size of glass</li></ul> |
| Measure       | Top dia:138*87mm<br>Bottom dia:70*42mm<br>Height:89mm<br>Capacity:355ml<br>Weight:411g                                 |
| Packing       | Normal packing, Individual gift box, PVC box, window box, color box, white box, etc                                    |
| Delivery time | Within 35 days after the sample and order confirmed                                                                    |
| Payment term  | 30% deposit by T/T in advance and the balance against the copy of B/L                                                  |