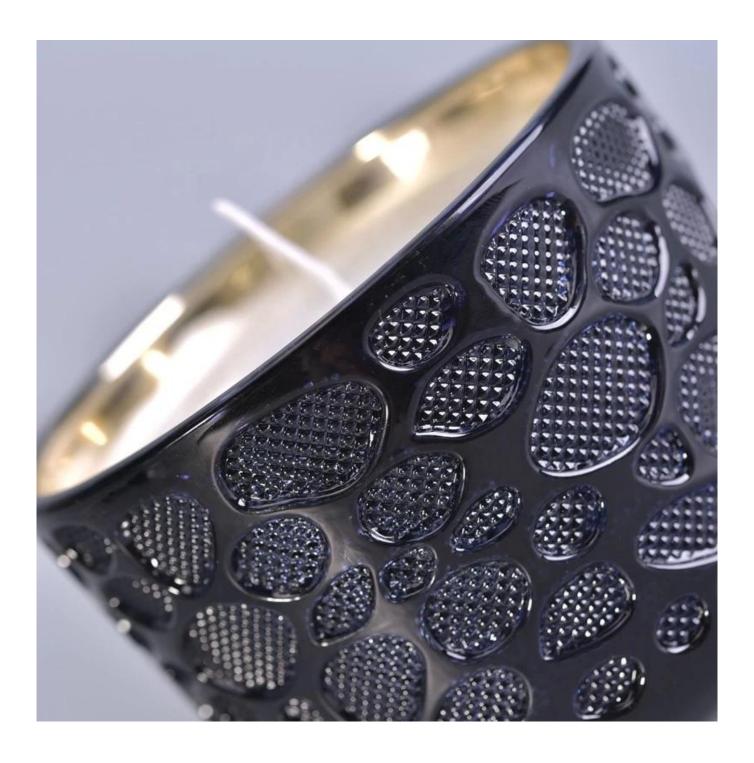

## **Product Description**

The **luxury glass candle jars** are designed by our professional designers team. It is made from deep processing and kept good quality. It is suitable for home, wedding, party decorations and so on.

| product name  | Luxury decorative round scented black glass jar for candles                                                            |
|---------------|------------------------------------------------------------------------------------------------------------------------|
| Sample time   | <ul><li>1. 5 days if at exist shaped and size of glass</li><li>2. 15 days if need new shape or size of glass</li></ul> |
| Measure       | Top dia:138*87mm<br>Bottom dia:70*42mm<br>Height:89mm<br>Capacity:355ml<br>Weight:411g                                 |
| Packing       | Normal packing, Individual gift box, PVC box, window box, color box, white box, etc                                    |
| Delivery time | Within 35 days after the sample and order confirmed                                                                    |
| Payment term  | 30% deposit by T/T in advance and the balance against the copy of B/L                                                  |