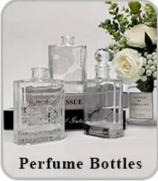

89mm<br>Capacity:355ml<br>Weight:411g                                 |
| Packing       | Normal packing, Individual gift box, PVC box, window box, color box, white box, etc                                    |
| Delivery time | Within 35 days after the sample and order confirmed                                                                    |
| Payment term  | 30% deposit by T/T in advance and the balance against the copy of B/L                                                  |

| Shipment       | By sea,by air,by Express and your shipping agent is acceptable          |
|----------------|-------------------------------------------------------------------------|
| Usage Occasion | Home decor, Wedding Decoration, Wedding Favors, Decoration enhancement, |

## **MAIN PRODUCTS**















## **DEEP PROCESSING**









## **Service Story**

Someone ask me, why <u>Sunny Glassware</u> is **the supplier of 80% fragrance brands in the United State**, take a second to listen to my story about <u>candle holders</u> order, you will understand Sunny always stay with you whatever it happens.

Last summer was really a great experience to us, J placed a big order with mass candle holders to Sunny Glassware at August 2018, everyone was so exciting and wanted to make it perfect .

×

Everything goes very well at the beginning, fast move, perfect communication, all is good. A small accessory became a big bomb which is out of our expectation, I wanted us to buy this small accessory in China but he told us this is a very difficult stuff, we digged 7 factories and one of them told us