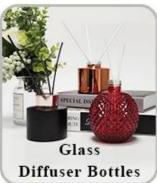

t:89mm<br>Capacity:355ml<br>Weight:411g                                 |
| Packing       | Normal packing, Individual gift box, PVC box, window box, color box, white box, etc                                    |
| Delivery time | Within 35 days after the sample and order confirmed                                                                    |
| Payment term  | 30% deposit by T/T in advance and the balance against the copy of B/L                                                  |

| Shipment       | By sea,by air,by Express and your shipping agent is acceptable          |
|----------------|-------------------------------------------------------------------------|
| Usage Occasion | Home decor, Wedding Decoration, Wedding Favors, Decoration enhancement, |

## **MAIN PRODUCTS**















## **DEEP PROCESSING**









## **Service Story**

Someone ask me, why <u>Sunny Glassware</u> is **the supplier of 80% fragrance brands in the United State**, take a second to listen to my story about <u>candle holders</u> order, you will understand Sunny always stay with you whatever it happens.

Last summer was really a great experience to us, J placed a big order with mass candle holders to Sunny Glassware at August 2018, everyone was so exciting and wanted to make it perfect .

×

Everything goes very well at the beginning, fast move, perfect communication, all is good. A small accessory became a big bomb which is out of our expectation, I wanted us to buy this small accessory in China but he told us this is a very difficult stuff, we digged 7 factories and one of them told