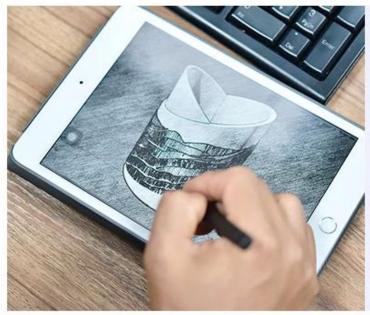

|                  |               |
|                   |               |                  |               |
|                   |               |                  |               |
|                   |               |                  |               |
|                   |               |                  |               |
|                   |               |                  |               |
|                   |               |                  |               |
|                   |               |                  |               |
|                   |               |                  |               |



# Fast Quantity and Launched Speed

speed can be compared with Zara

# 80% Candle Jars Exclusive Supplier

including Nest Fragrance, Candle Lite, UGG etc popular brands





## Achieve Customers' Ideas

get your ideas becoming creative fragrance products and

sell them very well

## **Product Description**

The **luxury glass candle jars** are designed by our professional designers team. It is made from deep processing and kept good quality. It is suitable for home, wedding, party decorations and so on.







| product name  | Luxury decorative round scented black glass jar for candles                                                            |
|---------------|------------------------------------------------------------------------------------------------------------------------|
| Sample time   | <ul><li>1. 5 days if at exist shaped and size of glass</li><li>2. 15 days if need new shape or size of glass</li></ul> |
| Measure       | Top dia:138*87mm<br>B