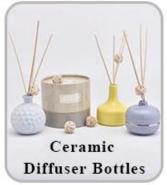

ght:89mm<br>Capacity:355ml<br>Weight:411g                                 |
| Packing       | Normal packing, Individual gift box, PVC box, window box, color box, white box, etc                                    |
| Delivery time | Within 35 days after the sample and order confirmed                                                                    |
| Payment term  | 30% deposit by T/T in advance and the balance against the copy of B/L                                                  |

| Shipment       | By sea,by air,by Express and your shipping agent is acceptable          |
|----------------|-------------------------------------------------------------------------|
| Usage Occasion | Home decor, Wedding Decoration, Wedding Favors, Decoration enhancement, |

## **MAIN PRODUCTS**















## **DEEP PROCESSING**









## **Service Story**

Someone ask me, why <u>Sunny Glassware</u> is **the supplier of 80% fragrance brands in the United State**, take a second to listen to my story about <u>candle holders</u> order, you will understand Sunny always stay with you whatever it happens.

Last summer was really a great experience to us, J placed a big order with mass candle holders to Sunny Glassware at August 2018, everyone was so exciting and wanted to make it perfect .

×

Everything goes very well at the beginning, fast move, perfect communication, all is good. A small accessory became a big bomb which is out of our expectation, I wanted us to buy this small accessory in China but he told us this is a very difficult stuff, we digged 7 factories and one of them tol