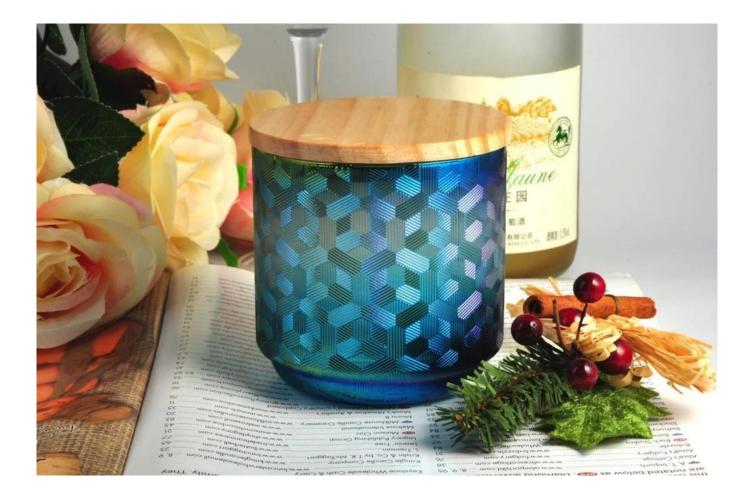

Luxury decorative colored candle jars glass with wooden lid

### **Product Description**

The **luxury glass candle jars** are designed by our professional designers team. It is made from deep processing and kept good quality. It is suitable for home, wedding, party decorations and so on.

| product name   | Luxury decorative colored candle jars glass with wooden lid                                                         |
|----------------|---------------------------------------------------------------------------------------------------------------------|
| Sample time    | <ol> <li>5 days if at exist shaped and size of glass</li> <li>15 days if need new shape or size of glass</li> </ol> |
| Measure        | Top dia:138*87mm<br>Bottom dia:70*42mm<br>Height:89mm<br>Capacity:355ml<br>Weight:411g                              |
| Packing        | Normal packing,Individual gift box, PVC box, window box, color box, white box, etc                                  |
| Delivery time  | Within 35 days after the sample and order confirmed                                                                 |
| Payment term   | 30% deposit by T/T in advance and the balance against the copy of B/L                                               |
| Shipment       | By sea,by air,by Express and your shipping agent is acceptable                                                      |
| Usage Occasion | Home decor, Wedding Decoration, Wedding Favors, Decoration enhancement,                                             |