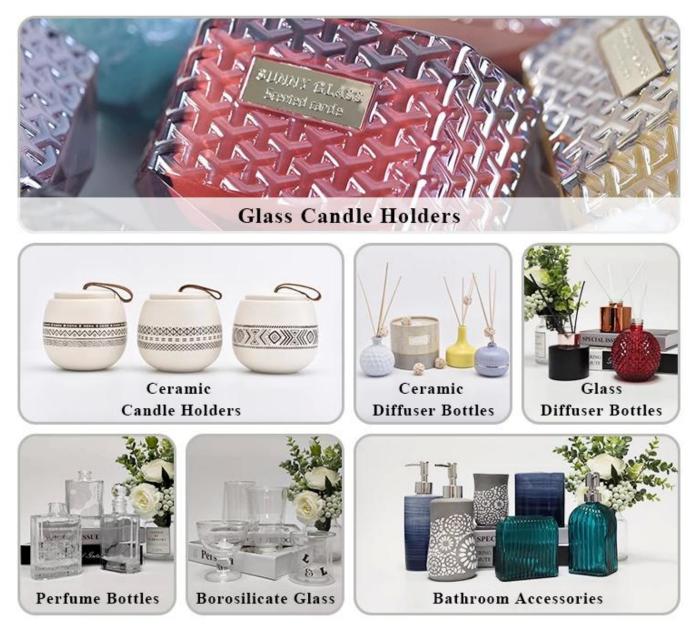

dia:70*42mm<br>Height:89mm<br>Capacity:355ml<br>Weight:411g                              |
| Packing        | Normal packing,Individual gift box, PVC box, window box, color box, white box, etc                                  |
| Delivery time  | Within 35 days after the sample and order confirmed                                                                 |
| Payment term   | 30% deposit by T/T in advance and the balance against the copy of B/L                                               |
| Shipment       | By sea,by air,by Express and your shipping agent is acceptable                                                      |
| Usage Occasion | Home decor, Wedding Decoration, Wedding Favors, Decoration enhancement,                                             |

## **MAIN PRODUCTS**



**Process Craft** 

## **DEEP PROCESSING**



### Service Story

Someone ask me, why <u>Sunny Glassware</u> is **the supplier of 80% fragrance brands in the United State**, take a second to listen to my story about<u>candle</u> <u>holders</u> order, you will understand Sunny always stay with you whatever it happens. Last summer was really a great experience to us, J placed a big order with mass candle holders to Sunny Glassware at August 2018, everyone was so exciting and wanted to make it perfect .

Everything goes very well at the beginning, fast move, perfect communication, all is good. A small accessory became a big bomb which is out of our expectation, I wanted us to buy this small accessory in China but he told us this is a very difficult stuff, we digged 7 factories and one of the