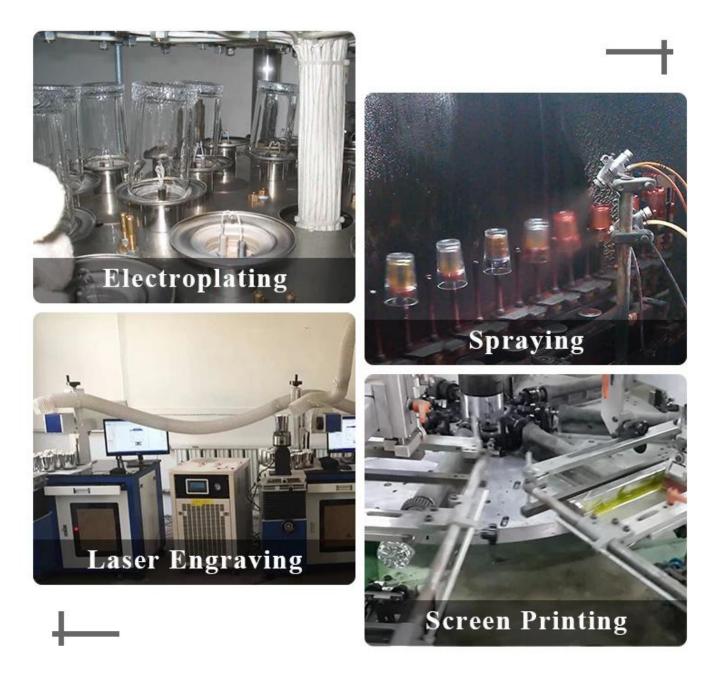

br>Weight:411g                              |
| Packing        | Normal packing,Individual gift box, PVC box, window box, color box, white box, etc                                  |
| Delivery time  | Within 35 days after the sample and order confirmed                                                                 |
| Payment term   | 30% deposit by T/T in advance and the balance against the copy of B/L                                               |
| Shipment       | By sea,by air,by Express and your shipping agent is acceptable                                                      |
| Usage Occasion | Home decor, Wedding Decoration, Wedding Favors, Decoration enhancement,                                             |

## **MAIN PRODUCTS**



**Process Craft** 

## **DEEP PROCESSING**



### Service Story

Someone ask me, why <u>Sunny Glassware</u> is **the supplier of 80% fragrance brands in the United State**, take a second to listen to my story about<u>candle</u> <u>holders</u> order, you will understand Sunny always stay with you whatever it happens. Last summer was really a great experience to us, J placed a big order with mass candle holders to Sunny Glassware at August 2018, everyone was so exciting and wanted to make it perfect .

Everything goes very well at the beginning, fast move, perfect communication, all is good. A small accessory became a big bomb which is out of our expectation, I wanted us to buy this small accessory in China but he told us this is a very difficult stuff, we digged 7 factories and one of them told us they can produce it. We are happy to