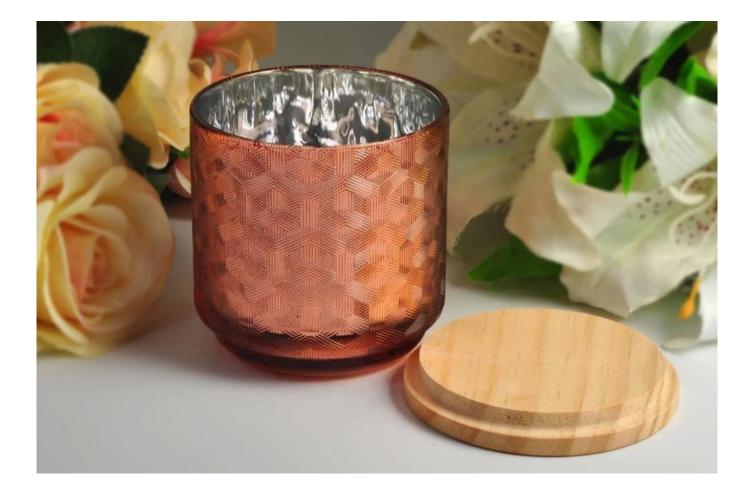

Luxury decorative colored candle jars glass with wooden lid

### **Product Description**

The **luxury glass candle jars** are designed by our professional designers team. It is made from deep processing and kept good quality. It is suitable for home, wedding, party decorations and so on.

| product name   | Luxury decorative colored candle jars glass with wooden lid                                                         |
|----------------|---------------------------------------------------------------------------------------------------------------------|
| Sample time    | <ol> <li>5 days if at exist shaped and size of glass</li> <li>15 days if need new shape or size of glass</li> </ol> |
| Measure        | Top dia:138*87mm<br>Bottom dia:70*42mm<br>Height:89mm<br>Capacity:355ml<br>Weight:411g                              |
| Packing        | Normal packing,Individual gift box, PVC box, window box, color box, white box, etc                                  |
| Delivery time  | Within 35 days after the sample and order confirmed                                                                 |
| Payment term   | 30% deposit by T/T in advance and the balance against the copy of B/L                                               |
| Shipment       | By sea,by air,by Express and your shipping agent is acceptable                                                      |
| Usage Occasion | Home decor, Wedding Decoration, Wedding Favors, Decoration enhancement,                                             |