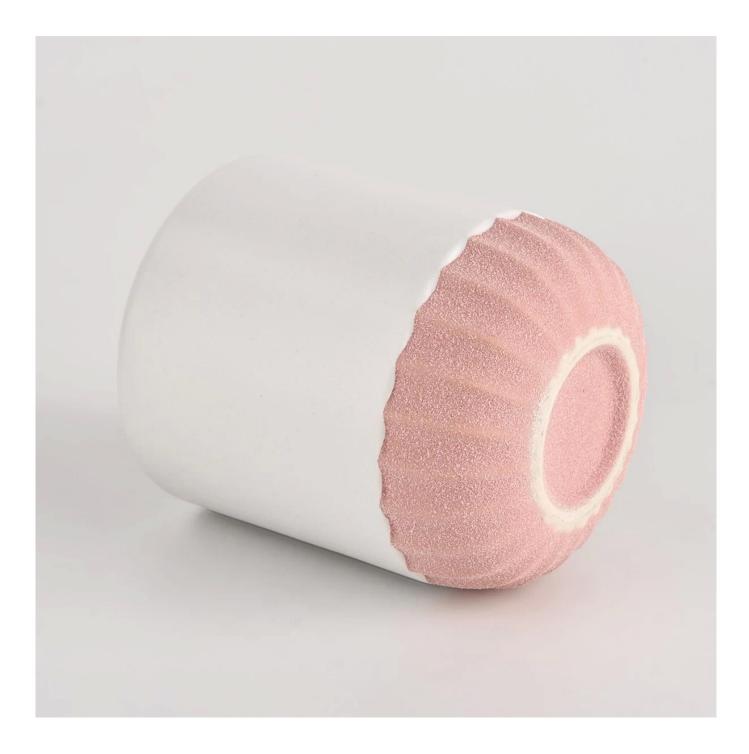

## product description

| product<br>name   | Luxury decorative <u>ceramic candle jars</u> with lid for candle making wedding decor                                |
|-------------------|----------------------------------------------------------------------------------------------------------------------|
| Sample<br>time    | <ol> <li>5 days if there is glass shape and size</li> <li>15 days, if you need new shapes and sizes glass</li> </ol> |
| Measure           | Item No.:SGMK21102720<br>Top dia: 79mm<br>Bottom dia: 75mm<br>Height: 92mm<br>Weight: 285g<br>Capacity: 271ml        |
| Packing           | Normal packing,Individual gift box, PVC box, window box, color box, white box, etc                                   |
| Delivery<br>time  | Within 35 days after the sample and order confirmed                                                                  |
| Payment<br>term   | 30% deposit by T/T in advance and the balance against the copy of B/L                                                |
| Shipment          | By sea,by air,by Express and your shipping agent is acceptable                                                       |
| Usage<br>Occasion | Home decor,Wedding Decoration,Wedding Favors,Decoration enhancement,                                                 |

This youthful and vigorous <u>ceramic candle jars</u> provide various choice. No matter as candle jar, or as storage jar, It can bring warmth and happiness to your life, customize pattern jars provide you more choices that matches with your home decoration. You can work out more patterns for you candle brand!

Unusual shapes and simple style-perfect for presenting your style in any room. Quality, impressive style and these <u>ceramic candle jars</u> so very gift worthy.

This decorative candle jar is the perfect gift for friendship and makes a elegance high-end gift for your loved ones. Everyone will appreciate the craftsmanship quality of this exquisite <u>ceramic candle jars</u>.