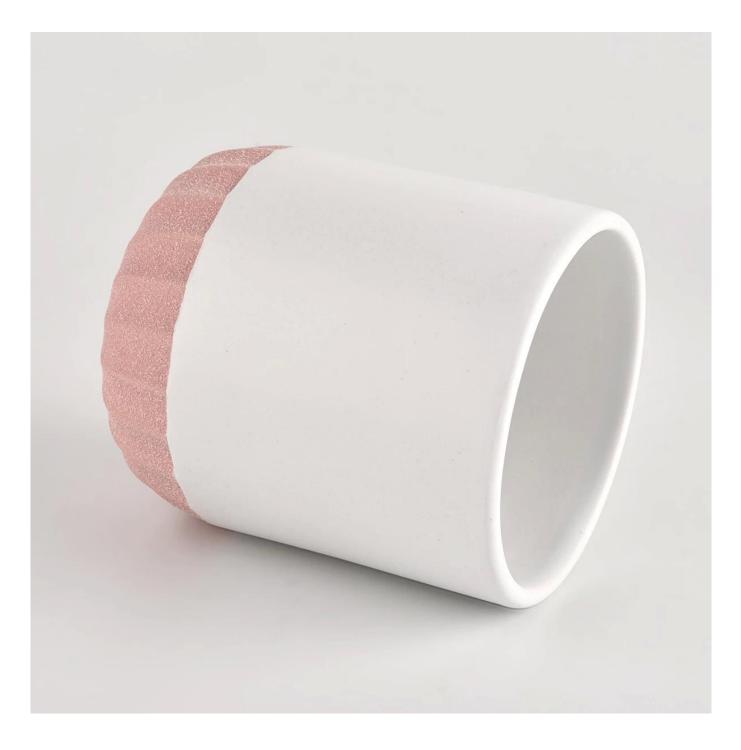

## product description

| product<br>name   | Luxury decorative <u>ceramic candle jars</u> with lid for candle making wedding decor                                |
|-------------------|----------------------------------------------------------------------------------------------------------------------|
| Sample<br>time    | <ol> <li>5 days if there is glass shape and size</li> <li>15 days, if you need new shapes and sizes glass</li> </ol> |
| Measure           | Item No.:SGMK21102720<br>Top dia: 79mm<br>Bottom dia: 75mm<br>Height: 92mm<br>Weight: 285g<br>Capacity: 271ml        |
| Packing           | Normal packing,Individual gift box, PVC box, window box, color box, white box, etc                                   |
| Delivery<br>time  | Within 35 days after the sample and order confirmed                                                                  |
| Payment<br>term   | 30% deposit by T/T in advance and the balance against the copy of B/L                                                |
| Shipment          | By sea,by air,by Express and your shipping agent is acceptable                                                       |
| Usage<br>Occasion | Home decor,Wedding Decoration,Wedding Favors,Decoration enhancement,                                                 |

This youthful and vigorous <u>ceramic candle jars</u> provide various choice. No matter as candle jar, or as storage jar, It can bring warmth and happiness to your life, customize pattern jars provide you more choices that matches with your home decoration. You can work out more patterns for you candle brand!

Unusual shapes and simple style-perfect for presenting your style in any room. Quality, impressive style and these <u>ceramic candle jars</u> so very gift worthy.

This decorative candle jar is the perfect gift for friendship and makes a elegance high-end gift for your loved ones. Everyone will appreciate the craftsmanship quality of this exquisite <u>ceramic candle jars</u>.