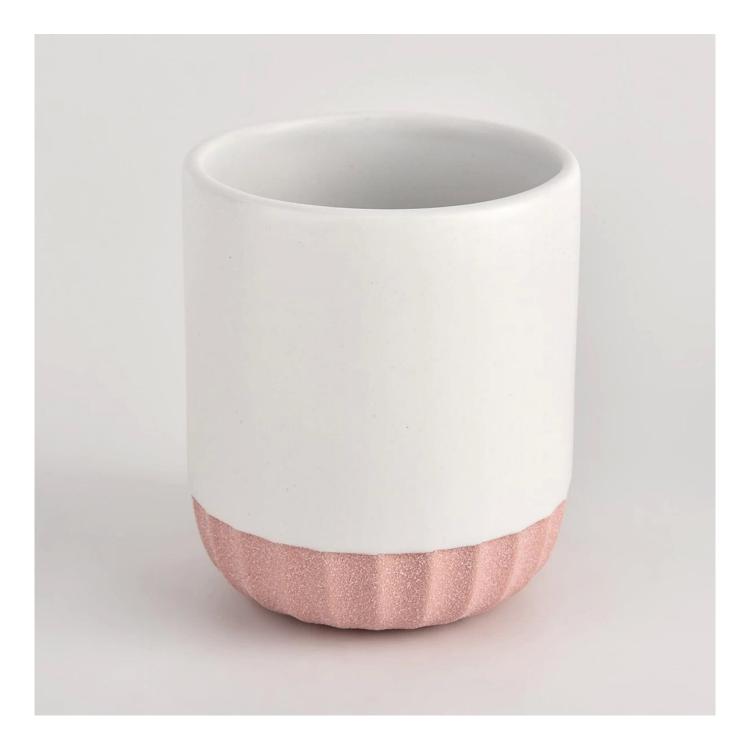

## product description

| product<br>name   | Luxury decorative <u>ceramic candle jars</u> with lid for candle making wedding decor                                |
|-------------------|----------------------------------------------------------------------------------------------------------------------|
| Sample<br>time    | <ol> <li>5 days if there is glass shape and size</li> <li>15 days, if you need new shapes and sizes glass</li> </ol> |
| Measure           | Item No.:SGMK21102720<br>Top dia: 79mm<br>Bottom dia: 75mm<br>Height: 92mm<br>Weight: 285g<br>Capacity: 271ml        |
| Packing           | Normal packing,Individual gift box, PVC box, window box, color box, white box, etc                                   |
| Delivery<br>time  | Within 35 days after the sample and order confirmed                                                                  |
| Payment<br>term   | 30% deposit by T/T in advance and the balance against the copy of B/L                                                |
| Shipment          | By sea,by air,by Express and your shipping agent is acceptable                                                       |
| Usage<br>Occasion | Home decor,Wedding Decoration,Wedding Favors,Decoration enhancement,                                                 |

This youthful and vigorous <u>ceramic candle jars</u> provide various choice. No matter as candle jar, or as storage jar, It can bring warmth and happiness to your life, customize pattern jars provide you more choices that matches with your home decoration. You can work out more patterns for you candle brand!

Unusual shapes and simple style-perfect for presenting your style in any room. Quality, impressive style and these <u>ceramic candle jars</u> so very gift worthy.

This decorative candle jar is the perfect gift for friendship and makes a elegance high-end gift for your loved ones. Everyone will appreciate the craftsmanship quality of this exquisite <u>ceramic candle jars</u>.