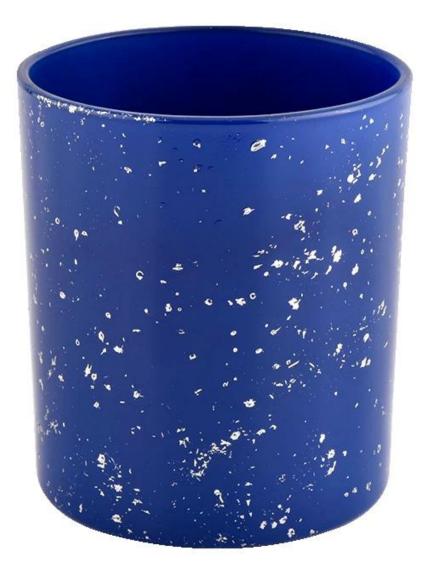

# Luxury customized white spots blue empty glass candle jar for candle making

<u>Sunny Glassware</u> not only places OEM / ODM orders, but also helps many brands to start with product concepts.

### **Product Description**

| product<br>name | Luxury customized white spots blue empty glass candle jar for candle making                                          |
|-----------------|----------------------------------------------------------------------------------------------------------------------|
| Sample<br>time  | <ol> <li>5 days if there is glass shape and size</li> <li>15 days, if you need new shapes and sizes glass</li> </ol> |
| Measure         | Item No.:SGHL21112618<br>Top dia:80mm<br>Bottom dia:74mm<br>Height:90mm<br>Weight:303g<br>Capacity:290ml             |