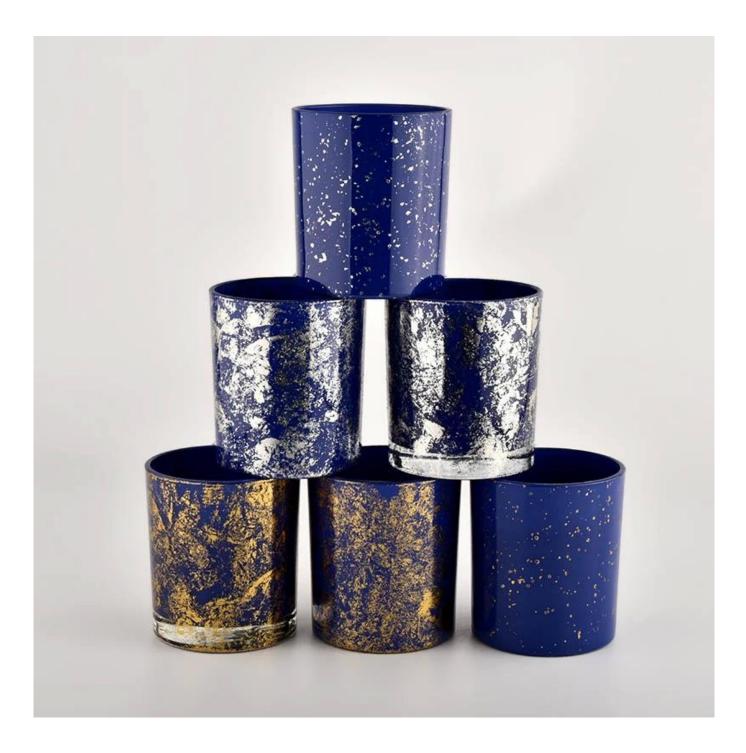

# Luxury customized white spots blue empty glass candle jar for candle making

<u>Sunny Glassware</u> not only places OEM / ODM orders, but also helps many brands to start with product concepts.

### **Product Description**

| product<br>name | Luxury customized white spots blue empty glass candle jar for candle making                                          |
|-----------------|----------------------------------------------------------------------------------------------------------------------|
| Sample<br>time  | <ol> <li>5 days if there is glass shape and size</li> <li>15 days, if you need new shapes and sizes glass</li> </ol> |
| Measure         | Item No.:SGHL21112618<br>Top dia:80mm<br>Bottom dia:74mm<br>Height:90mm<br>Weight:303g<br>Capacity:290ml             |

| Packing           | Normal packing,Individual gift box, PVC box, window box, color box, white box, etc |  |  |  |
|-------------------|------------------------------------------------------------------------------------|--|--|--|
| Delivery<br>time  | Within 35 days after the sample and order confirmed                                |  |  |  |
| Payment<br>term   | 30% deposit by T/T in advance and the balance against the copy of B/L              |  |  |  |
| Shipment          | By sea,by air,by Express and your shipping agent is acceptable                     |  |  |  |
| Usage<br>Occasion | Home decor,Wedding Decoration,Wedding Favors,Decoration enhancement,               |  |  |  |