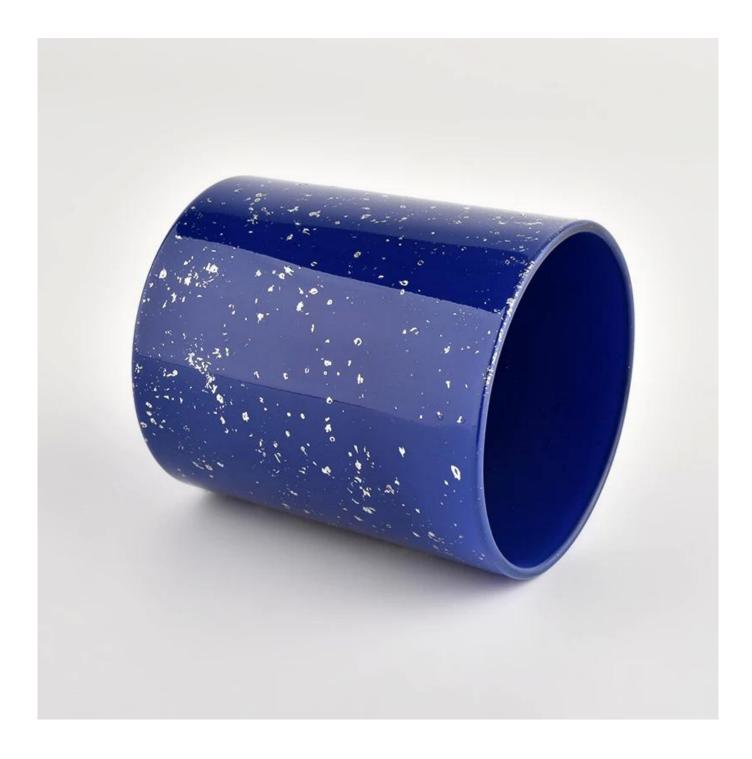

# Luxury customized white spots blue empty glass candle jar for candle making

<u>Sunny Glassware</u> not only places OEM / ODM orders, but also helps many brands to start with product concepts.

### **Product Description**

| product<br>name | Luxury customized white spots blue empty glass candle jar for candle making                                          |
|-----------------|----------------------------------------------------------------------------------------------------------------------|
| Sample<br>time  | <ol> <li>5 days if there is glass shape and size</li> <li>15 days, if you need new shapes and sizes glass</li> </ol> |
| Measure         | Item No.:SGHL21112618<br>Top dia:80mm<br>Bottom dia:74mm<br>Height:90mm<br>Weight:303g<br>Capacity:290ml             |