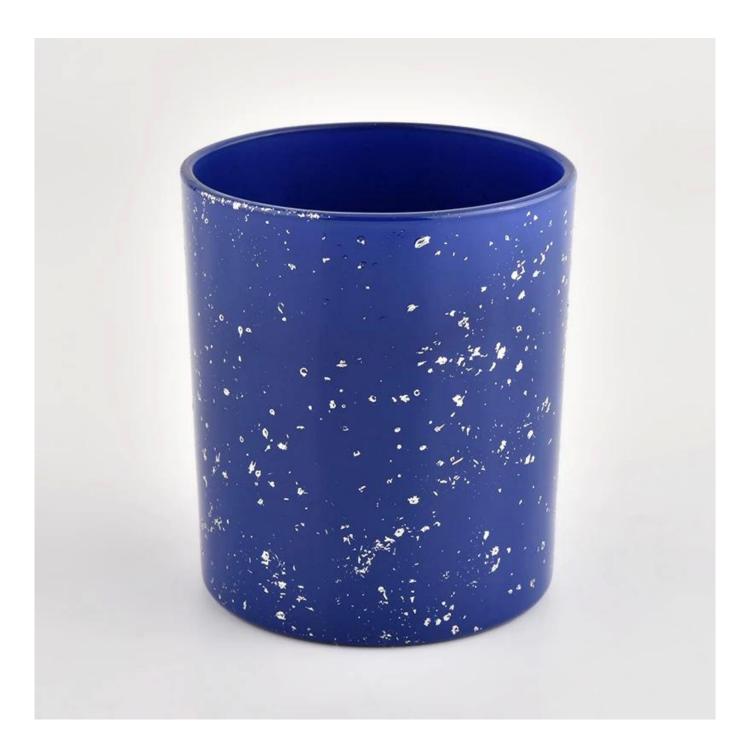

# Luxury customized white spots blue empty glass candle jar for candle making

<u>Sunny Glassware</u> not only places OEM / ODM orders, but also helps many brands to start with product concepts.

### **Product Description**

| product<br>name | Luxury customized white spots blue empty glass candle jar for candle making                                          |
|-----------------|----------------------------------------------------------------------------------------------------------------------|
| Sample<br>time  | <ol> <li>5 days if there is glass shape and size</li> <li>15 days, if you need new shapes and sizes glass</li> </ol> |
| Measure         | Item No.:SGHL21112618<br>Top dia:80mm<br>Bottom dia:74mm<br>Height:90mm<br>Weight:303g<br>Capacity:290ml             |