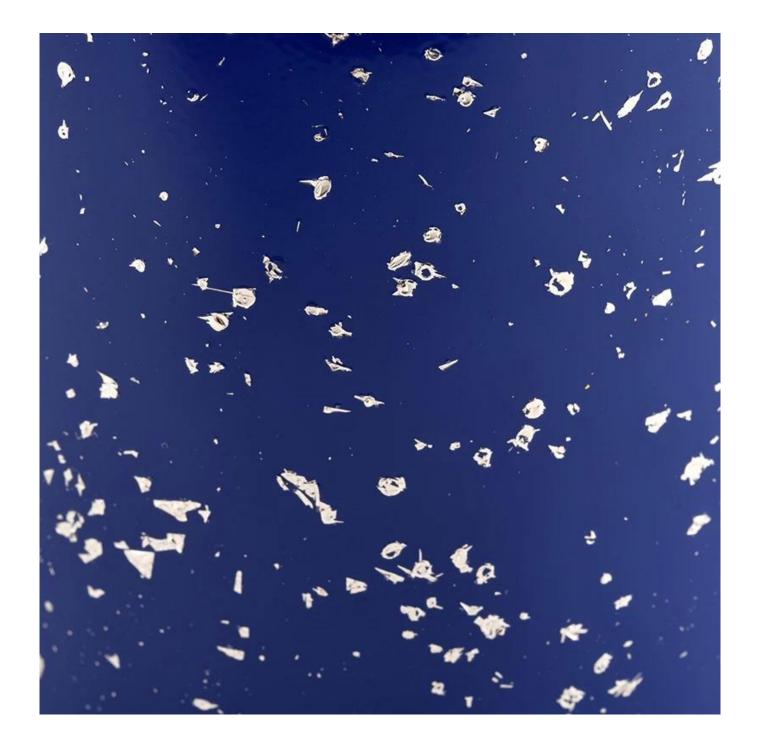

# Luxury customized white spots blue empty glass candle jar for candle making

<u>Sunny Glassware</u> not only places OEM / ODM orders, but also helps many brands to start with product concepts.

### **Product Description**

| product<br>name | Luxury customized white spots blue empty glass candle jar for candle making                                          |
|-----------------|----------------------------------------------------------------------------------------------------------------------|
| Sample<br>time  | <ol> <li>5 days if there is glass shape and size</li> <li>15 days, if you need new shapes and sizes glass</li> </ol> |
| Measure         | Item No.:SGHL21112618<br>Top dia:80mm<br>Bottom dia:74mm<br>Height:90mm<br>Weight:303g<br>Capacity:290ml             |