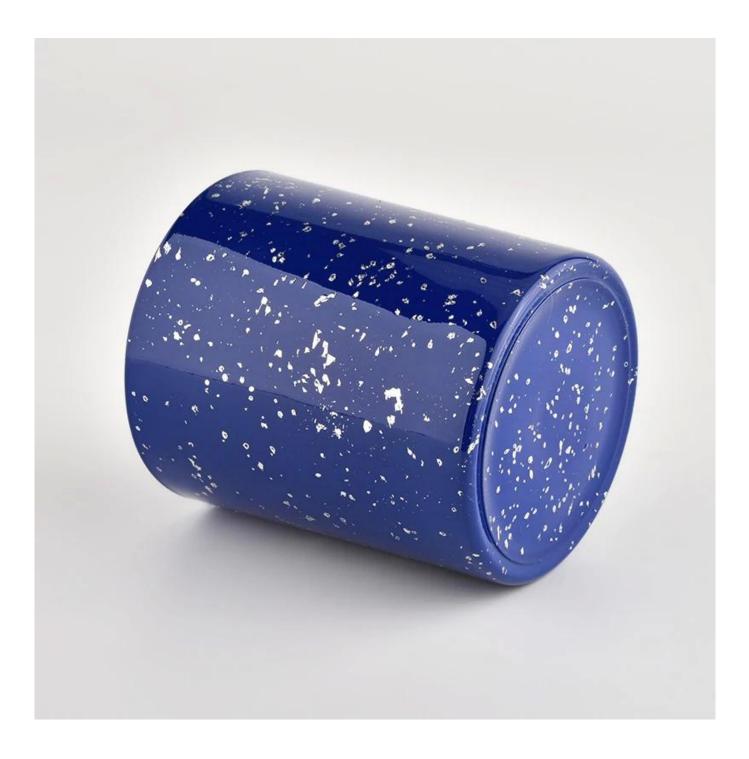

# Luxury customized white spots blue empty glass candle jar for candle making

<u>Sunny Glassware</u> not only places OEM / ODM orders, but also helps many brands to start with product concepts.

### **Product Description**

| product<br>name | Luxury customized white spots blue empty glass candle jar for candle making                                          |
|-----------------|----------------------------------------------------------------------------------------------------------------------|
| Sample<br>time  | <ol> <li>5 days if there is glass shape and size</li> <li>15 days, if you need new shapes and sizes glass</li> </ol> |
| Measure         | Item No.:SGHL21112618<br>Top dia:80mm<br>Bottom dia:74mm<br>Height:90mm<br>Weight:303g<br>Capacity:290ml             |