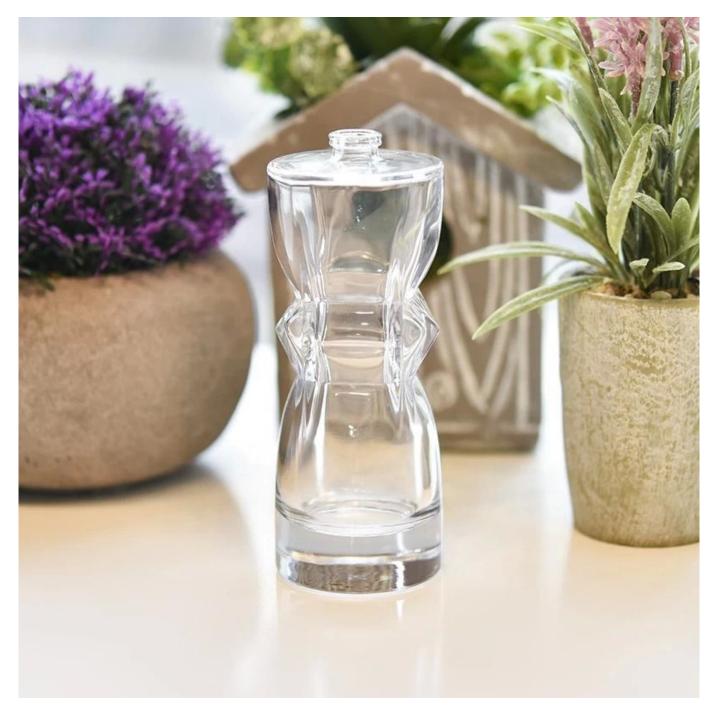

### **Product Description**

ARTISAN DESIGN: Everything flourishes in spring, this artfully-designed pattern brings people a sense of vitality. This beautiful **aromatic diffuser** is a perfect home decor piece for flameless fragrance.

Sunny Glassware to grow your business rappidly.

| product name  | Luxury customized high double wall<br>glass container perfume bottle<br>wholesale                                   |
|---------------|---------------------------------------------------------------------------------------------------------------------|
| Sample time   | <ol> <li>5 days if at exist shaped and size of glass</li> <li>15 days if need new shape or size of glass</li> </ol> |
| Measure(mm)   | Top dia: 15mm<br>Bottom dia: 48mm<br>Height: 130mm<br>Weight: 230g<br>Capacity: 97ml                                |
| Packing       | Normal packing,Individual gift box, PVC box, window box, color box, white box, etc                                  |
| Delivery time | Within 35 days after the sample and order confirmed                                                                 |
| Payment term  | 30% deposit by T/T in advance and the balance against the copy of B/L                                               |