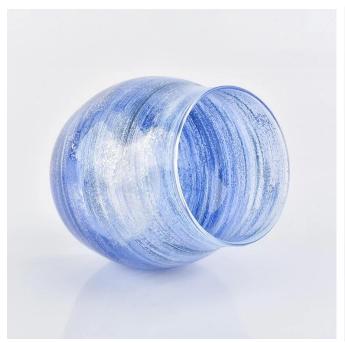

## **Product Description**

The **luxury glass candle jars** are designed by our professional designers team. It is made from deep processing and kept good quality. It is suitable for home, wedding, party decorations and so on.

| product name   | Luxury customized candle vessel glass candle holder wedding centerpieces wholesales          |
|----------------|----------------------------------------------------------------------------------------------|
| Sample time    | 1. 5 days if at exist shaped and size of glass 2. 15 days if need new shape or size of glass |
| Measure(mm)    | Top dia:77.2mm Bottom dia: 78mm Max dia:100mm Height: 102mm Weight:203g Capacity: 500ml      |
| Packing        | Normal packing,Individual gift box, PVC box, window box, color box, white box, etc           |
| Delivery time  | Within 35 days after the sample and order confirmed                                          |
| Payment term   | 30% deposit by T/T in advance and the balance against the copy of B/L                        |
| Shipment       | By sea,by air,by Express and your shipping agent is acceptable                               |
| Usage Occasion | Home decor, Wedding Decoration, Wedding Favors, Decoration enhancement,                      |