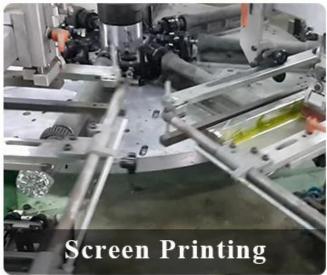

size of glass 2. 15 days if need new shape or size of glass |
| Measure(mm)    | Top dia:77.2mm Bottom dia: 78mm Max dia:100mm Height: 102mm Weight:203g Capacity: 500ml      |
| Packing        | Normal packing,Individual gift box, PVC box, window box, color box, white box, etc           |
| Delivery time  | Within 35 days after the sample and order confirmed                                          |
| Payment term   | 30% deposit by T/T in advance and the balance against the copy of B/L                        |
| Shipment       | By sea,by air,by Express and your shipping agent is acceptable                               |
| Usage Occasion | Home decor, Wedding Decoration, Wedding Favors, Decoration enhancement,                      |

## **Process Craft**

## **DEEP PROCESSING**









## **Service Story**

Someone ask me, why <u>Sunny Glassware</u> is **the supplier of 80% fragrance brands in the United State**, take a second to listen to my story about <u>candle holders</u> order, you will understand Sunny always stay with you whatever it happens.

Last summer was really a great experience to us, J placed a big order with mass candle holders to Sunny Glassware at August 2018, everyone was so exciting and wanted to make it perfect .

×

Everything goes very well at the beginning, fast move, perfect communication, all is good. A small accessory became a big bomb which is out of our expectation, I wanted us to buy this small accessory in China but he told us this is a very difficult stuff, we digged 7 factories and one of them told us they can produce it. We are happy t