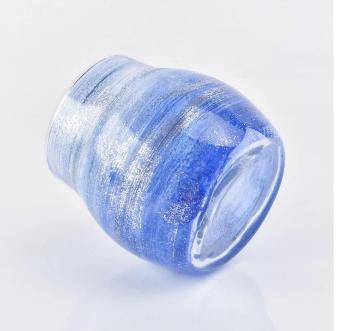

## **Product Description**

The **luxury glass candle jars** are designed by our professional designers team. It is made from deep processing and kept good quality. It is suitable for home, wedding, party decorations and so on.

| product name   | Luxury customized candle vessel glass candle holder wedding centerpieces wholesales          |
|----------------|----------------------------------------------------------------------------------------------|
| Sample time    | 1. 5 days if at exist shaped and size of glass 2. 15 days if need new shape or size of glass |
| Measure(mm)    | Top dia:77.2mm Bottom dia: 78mm Max dia:100mm Height: 102mm Weight:203g Capacity: 500ml      |
| Packing        | Normal packing,Individual gift box, PVC box, window box, color box, white box, etc           |
| Delivery time  | Within 35 days after the sample and order confirmed                                          |
| Payment term   | 30% deposit by T/T in advance and the balance against the copy of B/L                        |
| Shipment       | By sea,by air,by Express and your shipping agent is acceptable                               |
| Usage Occasion | Home decor, Wedding Decoration, Wedding Favors, Decoration enhancement,                      |