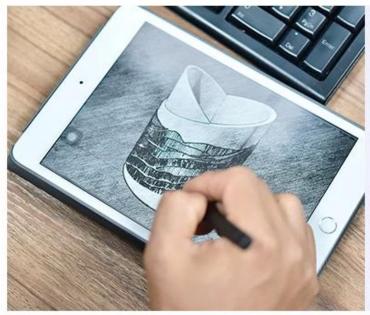

Luxury customized candle vessel glass candle holder wedding centerpieces wholesales



# Fast Quantity and Launched Speed

speed can be compared with Zara

# 80% Candle Jars Exclusive Supplier

including Nest Fragrance, Candle Lite, UGG etc popular brands





## Achieve Customers' Ideas

get your ideas becoming creative fragrance products and

sell them very well

## **Product Description**

The **luxury glass candle jars** are designed by our professional designers team. It is made from deep processing and kept good quality. It is suitable for home, wedding, party decorations and so on.







| product name   | Luxury customized candle vessel glass candle holder wedding centerpieces wholesales          |
|----------------|----------------------------------------------------------------------------------------------|
| Sample time    | 1. 5 days if at exist shaped and size of glass 2. 15 days if need new shape or size of glass |
| Measure(mm)    | Top dia:77.2mm Bottom dia: 78mm Max dia:100mm Height: 102mm Weight:203g Capacity: 500ml      |