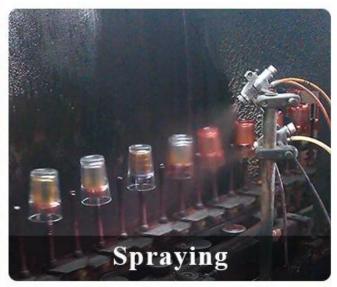

nd size of glass 2. 15 days if need new shape or size of glass |
| Measure(mm)    | Top dia:77.2mm Bottom dia: 78mm Max dia:100mm Height: 102mm Weight:203g Capacity: 500ml      |
| Packing        | Normal packing,Individual gift box, PVC box, window box, color box, white box, etc           |
| Delivery time  | Within 35 days after the sample and order confirmed                                          |
| Payment term   | 30% deposit by T/T in advance and the balance against the copy of B/L                        |
| Shipment       | By sea,by air,by Express and your shipping agent is acceptable                               |
| Usage Occasion | Home decor, Wedding Decoration, Wedding Favors, Decoration enhancement,                      |

## **Process Craft**

## **DEEP PROCESSING**









## **Service Story**

Someone ask me, why <u>Sunny Glassware</u> is **the supplier of 80% fragrance brands in the United State**, take a second to listen to my story about <u>candle holders</u> order, you will understand Sunny always stay with you whatever it happens.

Last summer was really a great experience to us, J placed a big order with mass candle holders to Sunny Glassware at August 2018, everyone was so exciting and wanted to make it perfect .

×

Everything goes very well at the beginning, fast move, perfect communication, all is good. A small accessory became a big bomb which is out of our expectation, I wanted us to buy this small accessory in China but he told us this is a very difficult stuff, we digged 7 factories and one of them told us they can produce it. We are happy