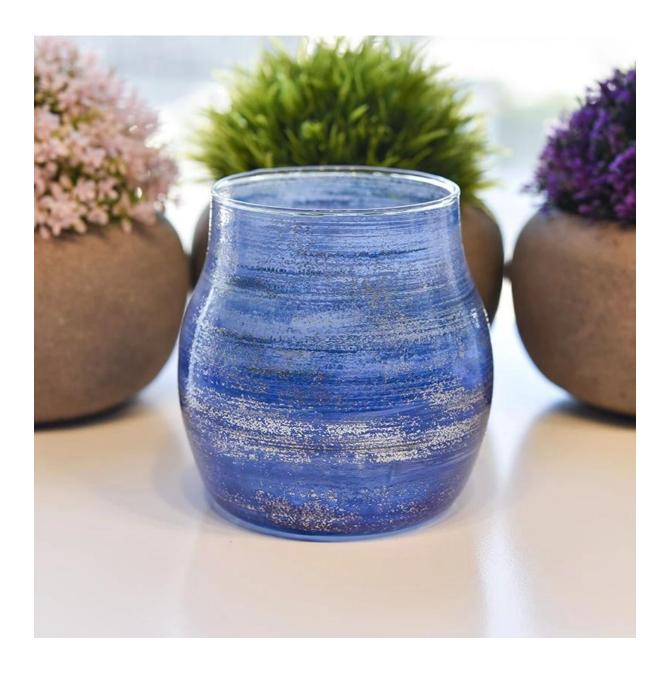

## **Product Description**

The **luxury glass candle jars** are designed by our professional designers team. It is made from deep processing and kept good quality. It is suitable for home, wedding, party decorations and so on.

| product name   | Luxury customized candle vessel glass candle holder wedding centerpieces wholesales          |
|----------------|----------------------------------------------------------------------------------------------|
| Sample time    | 1. 5 days if at exist shaped and size of glass 2. 15 days if need new shape or size of glass |
| Measure(mm)    | Top dia:77.2mm Bottom dia: 78mm Max dia:100mm Height: 102mm Weight:203g Capacity: 500ml      |
| Packing        | Normal packing,Individual gift box, PVC box, window box, color box, white box, etc           |
| Delivery time  | Within 35 days after the sample and order confirmed                                          |
| Payment term   | 30% deposit by T/T in advance and the balance against the copy of B/L                        |
| Shipment       | By sea,by air,by Express and your shipping agent is acceptable                               |
| Usage Occasion | Home decor, Wedding Decoration, Wedding Favors, Decoration enhancement,                      |