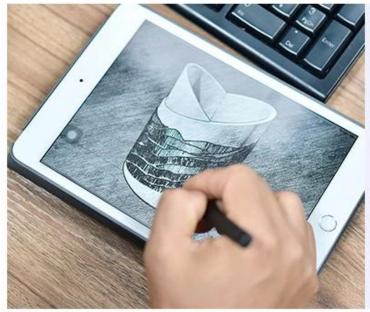

Luxury cool grey color glass candle jars for decorations candle making



# Fast Quantity and Launched Speed

speed can be compared with Zara

# 80% Candler Jars Exclusive Supplier

including Nest Fragrance, Candle Lite, UGG etc popular brands





## Achieve Customers' Ideas

get your ideas becoming creative fragrance products and

sell them very well

## **Product Description**

The **luxury glass candle jars** are designed by our professional designers team. It is made from deep processing and kept good quality. It is suitable for home, wedding, party decorations and so on.



| product name   | Luxury cool grey color glass candle jars for decorations candle making                                              |
|----------------|---------------------------------------------------------------------------------------------------------------------|
| Sample time    | <ol> <li>5 days if at exist shaped and size of glass</li> <li>15 days if need new shape or size of glass</li> </ol> |
| Measure        | Top dia: 75mm Bottom dia: 70mm