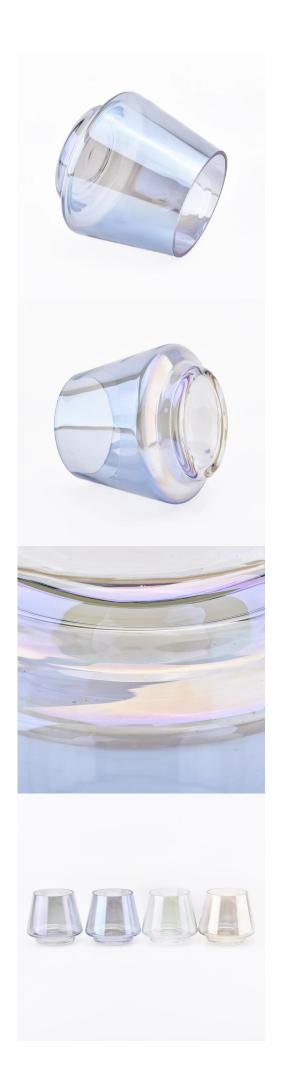

Luxury cool grey color glass candle jars for decorations candle making

## **Product Description**

The **luxury glass candle jars** are designed by our professional designers team. It is made from deep processing and kept good quality. It is suitable for home, wedding, party decorations and so on.

| product name   | Luxury cool grey color glass candle jars for decorations candle making                                              |
|----------------|---------------------------------------------------------------------------------------------------------------------|
| Sample time    | <ol> <li>5 days if at exist shaped and size of glass</li> <li>15 days if need new shape or size of glass</li> </ol> |
| Measure        | Top dia: 75mm Bottom dia: 70mm Height: 92mm Max dia:104mm Weight: 250g Capacity: 435ml                              |
| Packing        | Normal packing,Individual gift box, PVC box, window box, color box, white box, etc                                  |
| Delivery time  | Within 35 days after the sample and order confirmed                                                                 |
| Payment term   | 30% deposit by T/T in advance and the balance against the copy of B/L                                               |
| Shipment       | By sea,by air,by Express and your shipping agent is acceptable                                                      |
| Usage Occasion | Home decor, Wedding Decoration, Wedding Favors, Decoration enhancement,                                             |