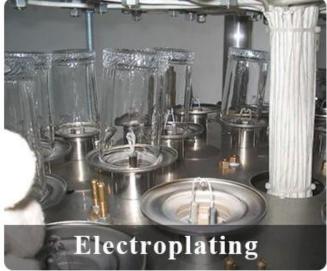

a:104mm Weight: 250g Capacity: 435ml                              |
| Packing        | Normal packing,Individual gift box, PVC box, window box, color box, white box, etc                                  |
| Delivery time  | Within 35 days after the sample and order confirmed                                                                 |
| Payment term   | 30% deposit by T/T in advance and the balance against the copy of B/L                                               |
| Shipment       | By sea,by air,by Express and your shipping agent is acceptable                                                      |
| Usage Occasion | Home decor, Wedding Decoration, Wedding Favors, Decoration enhancement,                                             |

## **Process Craft**

## **DEEP PROCESSING**









## **Service Story**

Someone ask me, why <u>Sunny Glassware</u> is **the supplier of 80% fragrance brands in the United State**, take a second to listen to my story about <u>candle holders</u> order, you will understand Sunny always stay with you whatever it happens.

Last summer was really a great experience to us, J placed a big order with mass candle holders to Sunny Glassware at August 2018, everyone was so exciting and wanted to make it perfect .

×

Everything goes very well at the beginning, fast move, perfect communication, all is good. A small accessory became a big bomb which is out of our expectation, I wanted us to buy this small accessory in China but he told us this is a very difficult stuff, we digged 7 factories and one of them told us they can produce it. We are h