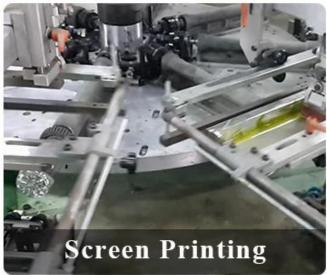

m Weight: 250g Capacity: 435ml                              |
| Packing        | Normal packing,Individual gift box, PVC box, window box, color box, white box, etc                                  |
| Delivery time  | Within 35 days after the sample and order confirmed                                                                 |
| Payment term   | 30% deposit by T/T in advance and the balance against the copy of B/L                                               |
| Shipment       | By sea,by air,by Express and your shipping agent is acceptable                                                      |
| Usage Occasion | Home decor, Wedding Decoration, Wedding Favors, Decoration enhancement,                                             |

## **Process Craft**

## **DEEP PROCESSING**









## **Service Story**

Someone ask me, why <u>Sunny Glassware</u> is **the supplier of 80% fragrance brands in the United State**, take a second to listen to my story about <u>candle holders</u> order, you will understand Sunny always stay with you whatever it happens.

Last summer was really a great experience to us, J placed a big order with mass candle holders to Sunny Glassware at August 2018, everyone was so exciting and wanted to make it perfect .

×

Everything goes very well at the beginning, fast move, perfect communication, all is good. A small accessory became a big bomb which is out of our expectation, I wanted us to buy this small accessory in China but he told us this is a very difficult stuff, we digged 7 factories and one of them told us they can produce it. We are happy t