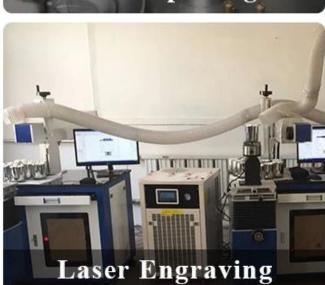

104mm Weight: 250g Capacity: 435ml                              |
| Packing        | Normal packing,Individual gift box, PVC box, window box, color box, white box, etc                                  |
| Delivery time  | Within 35 days after the sample and order confirmed                                                                 |
| Payment term   | 30% deposit by T/T in advance and the balance against the copy of B/L                                               |
| Shipment       | By sea,by air,by Express and your shipping agent is acceptable                                                      |
| Usage Occasion | Home decor, Wedding Decoration, Wedding Favors, Decoration enhancement,                                             |

## **Process Craft**

## **DEEP PROCESSING**









## **Service Story**

Someone ask me, why <u>Sunny Glassware</u> is **the supplier of 80% fragrance brands in the United State**, take a second to listen to my story about <u>candle holders</u> order, you will understand Sunny always stay with you whatever it happens.

Last summer was really a great experience to us, J placed a big order with mass candle holders to Sunny Glassware at August 2018, everyone was so exciting and wanted to make it perfect .

×

Everything goes very well at the beginning, fast move, perfect communication, all is good. A small accessory became a big bomb which is out of our expectation, I wanted us to buy this small accessory in China but he told us this is a very difficult stuff, we digged 7 factories and one of them told us they can produce it. We are hap