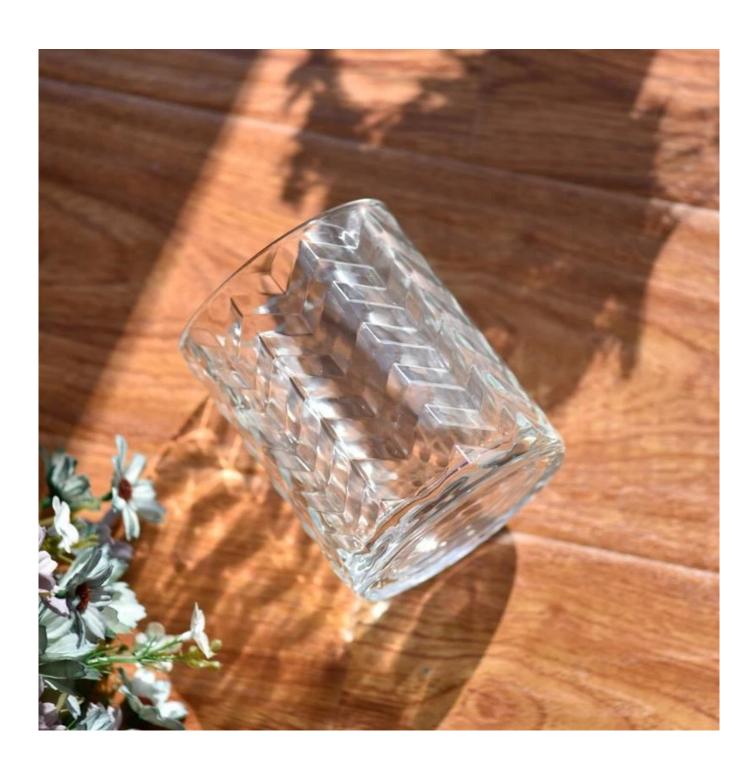

## Why choose Sunny

| Article       | SGGC23110307                                                                                                    |
|---------------|-----------------------------------------------------------------------------------------------------------------|
| Cut it        | Top dia:100 mm Bottom dia:100 mm Height:125 mm Weight:640 g Capacity:705 ml                                     |
| Capacity      | candle holders of different sizes etc. It's available                                                           |
| Sampling time | 1.5 days if the shape and size of the products exist 2.15 days if you need a new shape and size of the products |
| package       | Regular security packing 24 pieces / 36 pieces / 48 pieces and so on for export carton with egg divider         |
| MOQ           | 5000pcs                                                                                                         |
| Delivery time | Within 55 days of order confirmation                                                                            |
| Payment terms | 30% deposit by T / T in advance, the balance after showing the copy of B / L                                    |