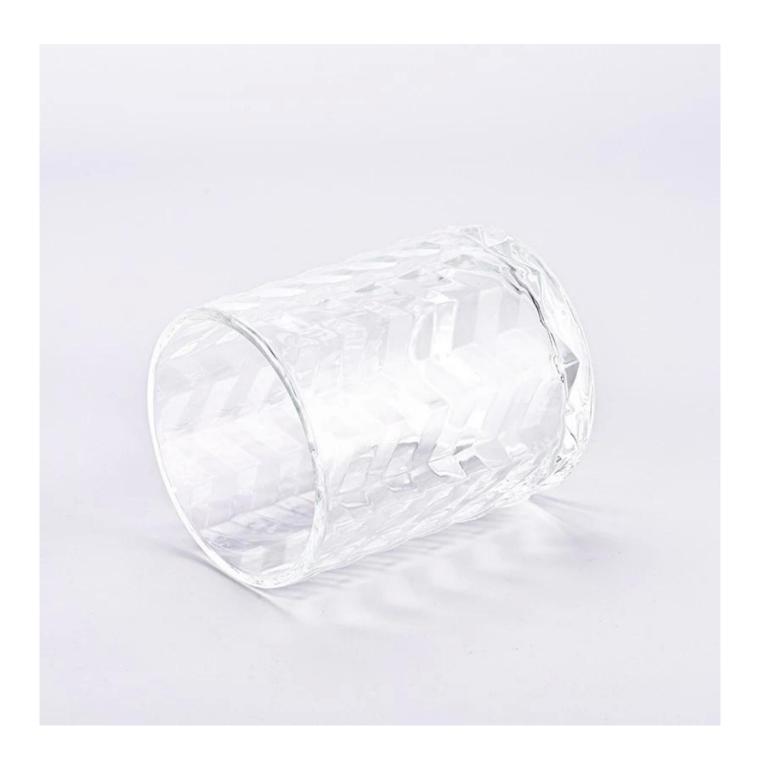

# Luxury clear glass candle vessels large capacity glass jars for candle making

Sunny Glasswares not only places OEM / ODM orders, but also helps many brands to start with product concepts.

## Why choose Sunny

| Article       | SGGC23110307                                                                                                    |
|---------------|-----------------------------------------------------------------------------------------------------------------|
| Cut it        | Top dia:100 mm Bottom dia:100 mm Height:125 mm Weight:640 g Capacity:705 ml                                     |
| Capacity      | candle holders of different sizes etc. It's available                                                           |
| Sampling time | 1.5 days if the shape and size of the products exist 2.15 days if you need a new shape and size of the products |
| package       | Regular security packing 24 pieces / 36 pieces / 48 pieces and so on for export carton with egg divider         |
| MOQ           | 5000pcs                                                                                                         |
| Delivery time | Within 55 days of order confirmation                                                                            |
| Payment terms | 30% deposit by T / T in advance, the balance after showing the copy of B / L                                    |