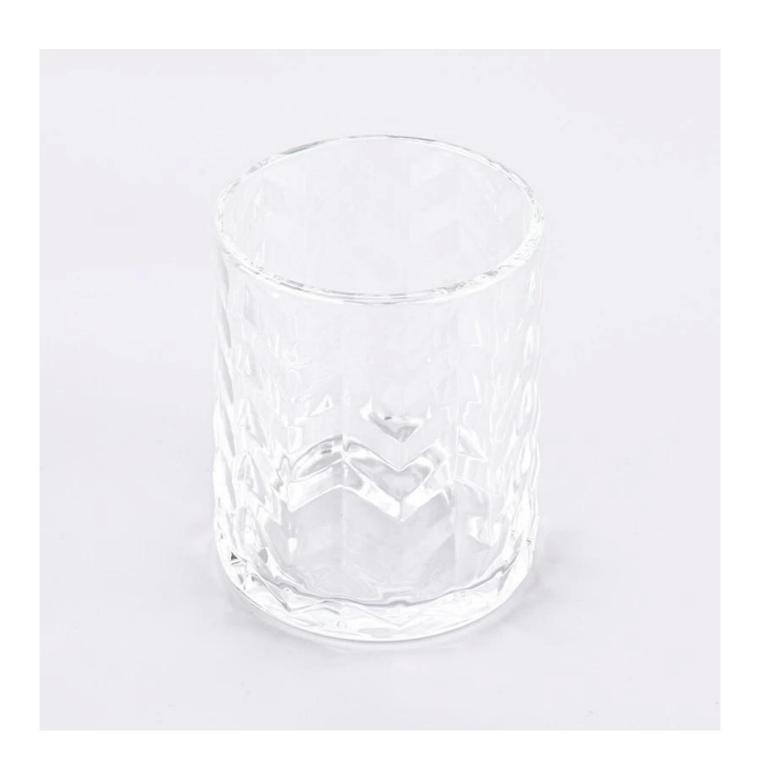

# Luxury clear glass candle vessels large capacity glass jars for candle making

Sunny Glasswares not only places OEM / ODM orders, but also helps many brands to start with product concepts.

## Why choose Sunny

| Article       | SGGC23110307                                                                                                    |
|---------------|-----------------------------------------------------------------------------------------------------------------|
| Cut it        | Top dia:100 mm Bottom dia:100 mm Height:125 mm Weight:640 g Capacity:705 ml                                     |
| Capacity      | candle holders of different sizes etc. It's available                                                           |
| Sampling time | 1.5 days if the shape and size of the products exist 2.15 days if you need a new shape and size of the products |
| package       | Regular security packing 24 pieces / 36 pieces / 48 pieces and so on for export carton with egg divider         |
| MOQ           | 5000pcs                                                                                                         |
| Delivery time | Within 55 days of order confirmation                                                                            |
| Payment terms | 30% deposit by T / T in advance, the balance after showing the copy of B / L                                    |