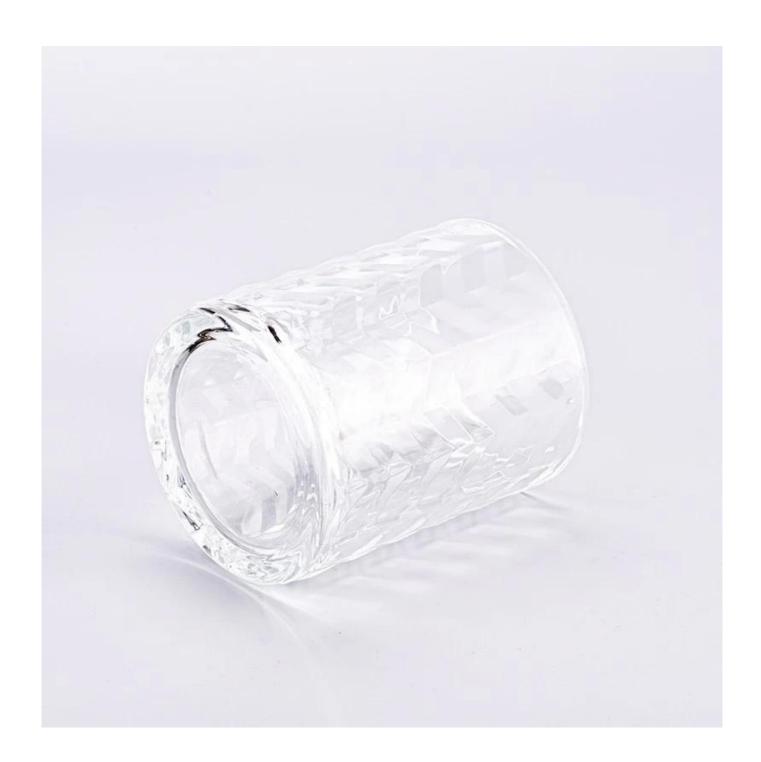

# Luxury clear glass candle vessels large capacity glass jars for candle making

Sunny Glasswares not only places OEM / ODM orders, but also helps many brands to start with product concepts.

## Why choose Sunny

| Article       | SGGC23110307                                                                                                    |
|---------------|-----------------------------------------------------------------------------------------------------------------|
| Cut it        | Top dia:100 mm Bottom dia:100 mm Height:125 mm Weight:640 g Capacity:705 ml                                     |
| Capacity      | candle holders of different sizes etc. It's available                                                           |
| Sampling time | 1.5 days if the shape and size of the products exist 2.15 days if you need a new shape and size of the products |
| package       | Regular security packing 24 pieces / 36 pieces / 48 pieces and so on for export carton with egg divider         |
| MOQ           | 5000pcs                                                                                                         |
| Delivery time | Within 55 days of order confirmation                                                                            |
| Payment terms | 30% deposit by T / T in advance, the balance after showing the copy of B / L                                    |