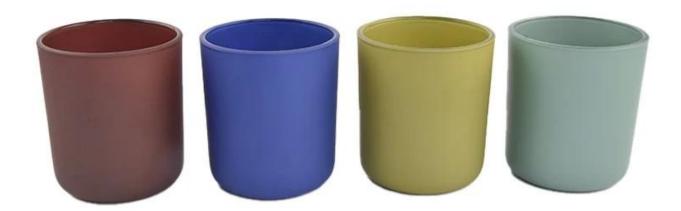

## Luxury blue glass candle holder frosted candle jars wholesale

Sunny Glasswares not only places  $\operatorname{OEM}$  /  $\operatorname{ODM}$  orders, but also helps many brands to start with product concepts.

## Why choose Sunny

**product name** Luxury blue glass candle holder frosted candle jars wholesale

| Article       | SGZX23011616                                                                                                                              |
|---------------|-------------------------------------------------------------------------------------------------------------------------------------------|
| Cut it        | Top dia:95 mm<br>Bottom dia: 90 mm<br>Height: 109 mm<br>Weight: 485 g<br>Capcity:508 ml                                                   |
| Capacity      | candle holders of different sizes etc. It's available                                                                                     |
| Sampling time | <ul><li>1.5 days if the shape and size of the products exist</li><li>2.15 days if you need a new shape and size of the products</li></ul> |
| package       | Regular security packing 24 pieces / 36 pieces / 48 pieces and so on for export carton with egg divider                                   |
| MOQ           | 5000pcs                                                                                                                                   |
| Delivery time | Within 55 days of order confirmation                                                                                                      |
| Payment terms | 30% deposit by T / T in advance, the balance after showing the copy of B / L $$                                                           |