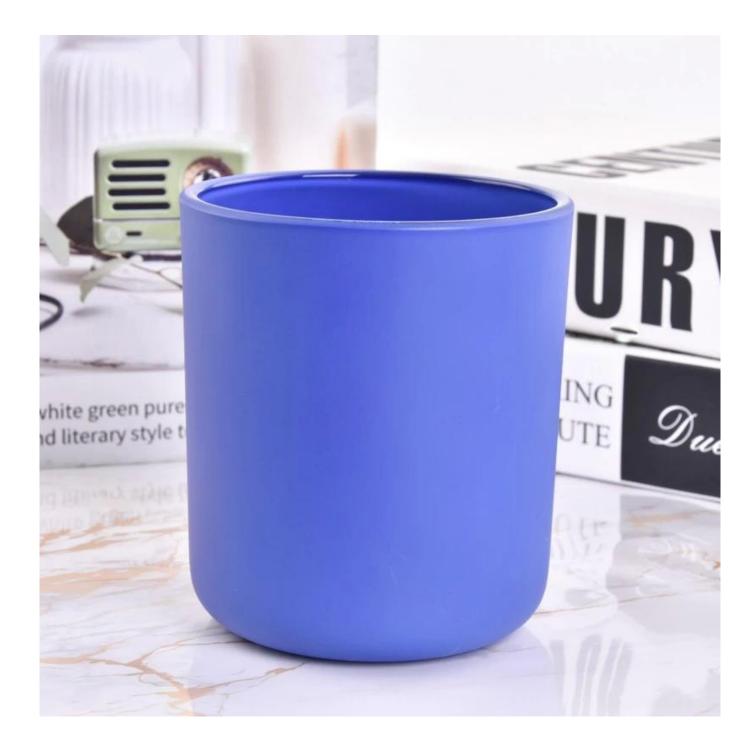

## Luxury blue glass candle holder frosted candle jars wholesale

Sunny Glasswares not only places  $\operatorname{OEM}$  /  $\operatorname{ODM}$  orders, but also helps many brands to start with product concepts.

## Why choose Sunny

**product name** Luxury blue glass candle holder frosted candle jars wholesale

| Article       | SGZX23011616                                                                                                                              |
|---------------|-------------------------------------------------------------------------------------------------------------------------------------------|
| Cut it        | Top dia:95 mm<br>Bottom dia: 90 mm<br>Height: 109 mm<br>Weight: 485 g<br>Capcity:508 ml                                                   |
| Capacity      | candle holders of different sizes etc. It's available                                                                                     |
| Sampling time | <ul><li>1.5 days if the shape and size of the products exist</li><li>2.15 days if you need a new shape and size of the products</li></ul> |
| package       | Regular security packing 24 pieces / 36 pieces / 48 pieces and so on for export carton with egg divider                                   |
| MOQ           | 5000pcs                                                                                                                                   |
| Delivery time | Within 55 days of order confirmation                                                                                                      |
| Payment terms | 30% deposit by T / T in advance, the balance after showing the copy of B / L $$                                                           |