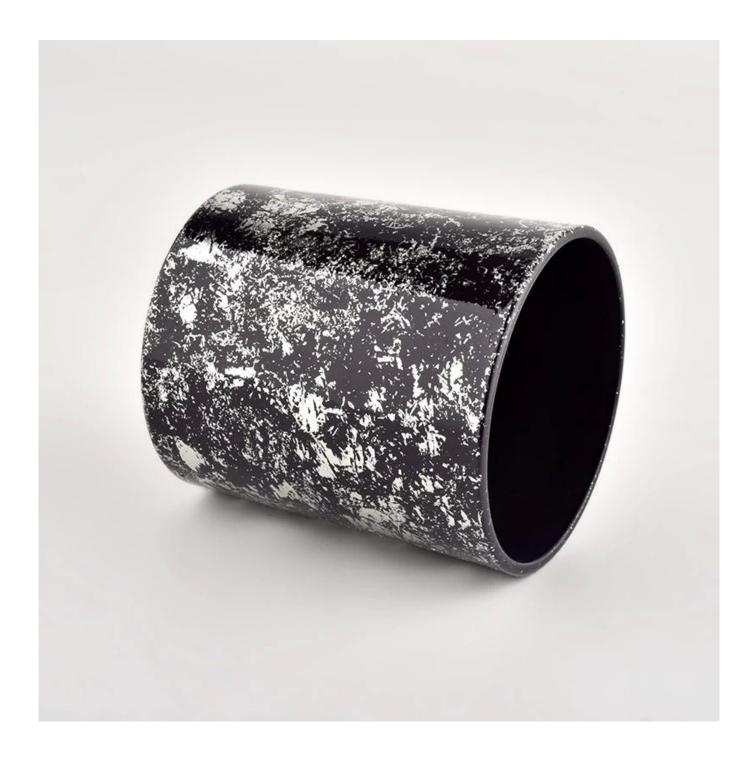

## Luxury black glass candle jar for making supply wholesale

| Measure           | Item No.:SGHL21112626<br>Top dia:80mm<br>Bottom dia:74mm<br>Height:90mm<br>Weight:303g<br>Capacity:290ml |  |  |  |  |
|-------------------|----------------------------------------------------------------------------------------------------------|--|--|--|--|
| Packing           | Normal packing,Individual gift box, PVC box, window box, color box, white box, etc                       |  |  |  |  |
| Delivery<br>time  | Within 35 days after the sample and order confirmed                                                      |  |  |  |  |
| Payment<br>term   | 30% deposit by T/T in advance and the balance against the copy of B/L                                    |  |  |  |  |
| Shipment          | By sea,by air,by Express and your shipping agent is acceptable                                           |  |  |  |  |
| Usage<br>Occasion | Home decor,Wedding Decoration,Wedding Favors,Decoration enhancement,                                     |  |  |  |  |