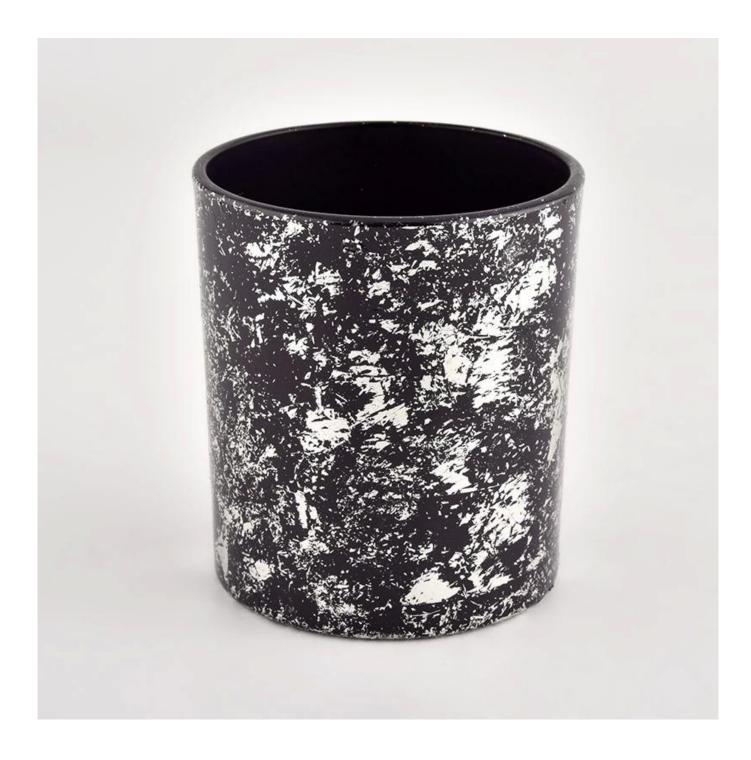

## Luxury black glass candle jar for making supply wholesale

| Measure           | Item No.:SGHL21112626<br>Top dia:80mm<br>Bottom dia:74mm<br>Height:90mm<br>Weight:303g<br>Capacity:290ml |  |  |  |  |
|-------------------|----------------------------------------------------------------------------------------------------------|--|--|--|--|
| Packing           | Normal packing,Individual gift box, PVC box, window box, color box, white box, etc                       |  |  |  |  |
| Delivery<br>time  | Within 35 days after the sample and order confirmed                                                      |  |  |  |  |
| Payment<br>term   | 30% deposit by T/T in advance and the balance against the copy of B/L                                    |  |  |  |  |
| Shipment          | By sea,by air,by Express and your shipping agent is acceptable                                           |  |  |  |  |
| Usage<br>Occasion | Home decor,Wedding Decoration,Wedding Favors,Decoration enhancement,                                     |  |  |  |  |