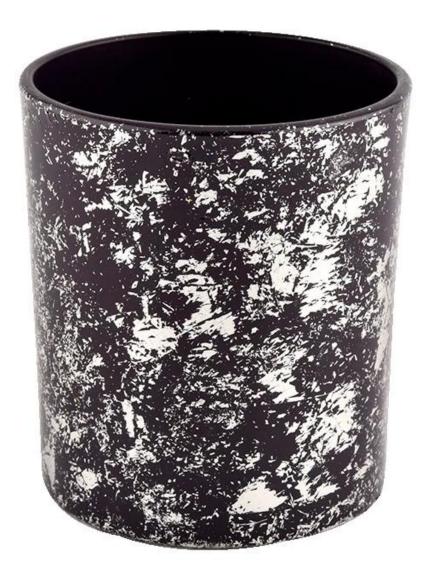

## Luxury black glass candle jar for making supply wholesale

| Measure           | Item No.:SGHL21112626<br>Top dia:80mm<br>Bottom dia:74mm<br>Height:90mm<br>Weight:303g<br>Capacity:290ml |  |  |  |  |
|-------------------|----------------------------------------------------------------------------------------------------------|--|--|--|--|
| Packing           | Normal packing,Individual gift box, PVC box, window box, color box, white box, etc                       |  |  |  |  |
| Delivery<br>time  | Within 35 days after the sample and order confirmed                                                      |  |  |  |  |
| Payment<br>term   | 30% deposit by T/T in advance and the balance against the copy of B/L                                    |  |  |  |  |
| Shipment          | By sea,by air,by Express and your shipping agent is acceptable                                           |  |  |  |  |
| Usage<br>Occasion | Home decor,Wedding Decoration,Wedding Favors,Decoration enhancement,                                     |  |  |  |  |