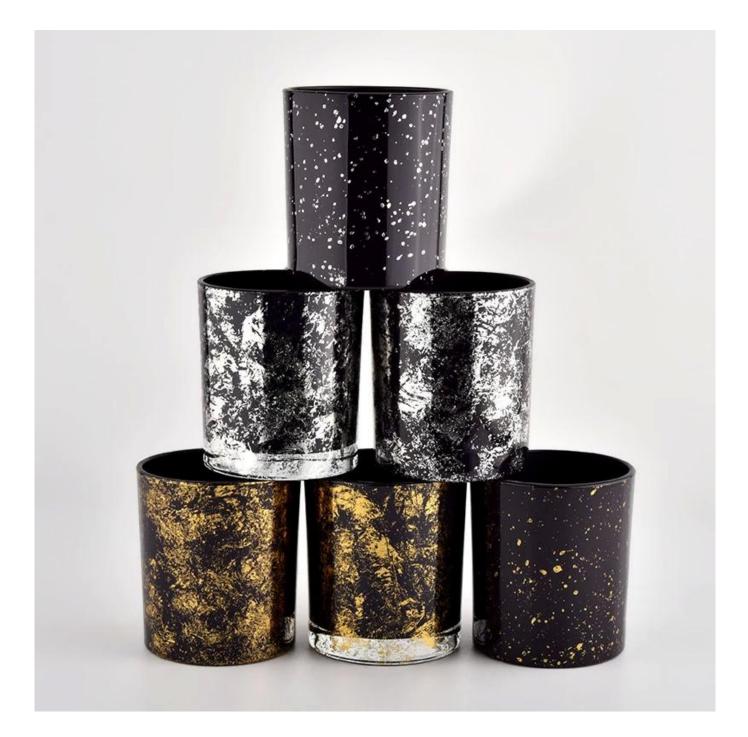

## Luxury black glass candle jar for making supply wholesale

## **Favorable reception**

| L*********U      | Supplier Service: | Very satisfied (5 stars)                                                                                                                                          | 24 Feb 2022  |
|------------------|-------------------|-------------------------------------------------------------------------------------------------------------------------------------------------------------------|--------------|
| United States    | On-time Shipment: | Very satisfied (5 stars)                                                                                                                                          |              |
|                  |                   | 300ml inside spraying cylinder glass candle jars whol                                                                                                             |              |
|                  |                   | ****                                                                                                                                                              |              |
|                  |                   | Sunny Glassware provide an excellent service and high class products.                                                                                             | r <u>3</u> 0 |
| A*******c        | Supplier Service: | Very satisfied (5 stars)                                                                                                                                          | 25 Jan 202   |
| Australia        | On-time Shipment: | Very satisfied (5 stars)                                                                                                                                          |              |
|                  |                   | Matte Black Glass Candle Jar With Lids                                                                                                                            |              |
|                  | 0 0               | ****                                                                                                                                                              |              |
|                  |                   | The samples were well packaged and the quality of the jars are perfect exactly wh<br>at I was hoping they would look like from seeing pictures from the supplier. | r) 0         |
| B                | Supplier Service: | Very satisfied (5 stars)                                                                                                                                          | 10 Jan 202   |
| New Zealand      | On-time Shipment: | Very satisfied (5 stars)                                                                                                                                          |              |
|                  |                   | colorful iridescent white 10oz glass candle jars whole                                                                                                            |              |
|                  |                   | ****                                                                                                                                                              | <b>1</b> 12  |
|                  |                   | Thank You.                                                                                                                                                        | ு 0          |
| s*******         | Supplier Service: | Very satisfied (5 sters)                                                                                                                                          | 30 Oct 2019  |
| Hong Kong S.A.R. | On-time Shipment: | Very satisfied (5 stars)                                                                                                                                          |              |
|                  | 27.6              | glass bottle                                                                                                                                                      |              |
|                  | RA                | ****                                                                                                                                                              |              |
|                  | -                 | Really satisfied with the quality of the bulk bottles                                                                                                             | 5 O          |