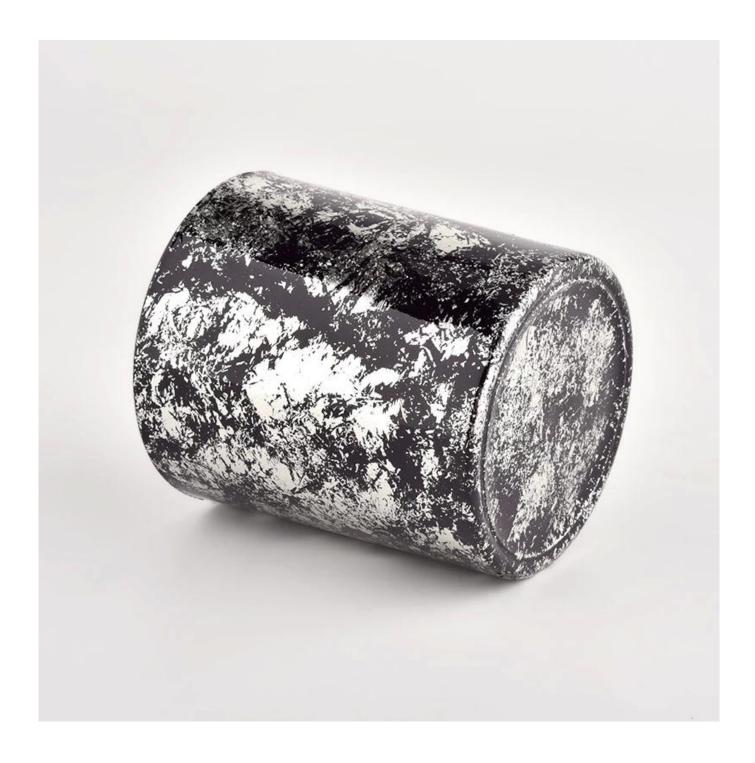

## Luxury black glass candle jar for making supply wholesale

# QC Extra Six Steps

No major quality complaints for 9 years

**Product Description** 

| product<br>name | Luxury black glass candle jar for making supply wholesale                                                            |
|-----------------|----------------------------------------------------------------------------------------------------------------------|
| Sample<br>time  | <ol> <li>5 days if there is glass shape and size</li> <li>15 days, if you need new shapes and sizes glass</li> </ol> |