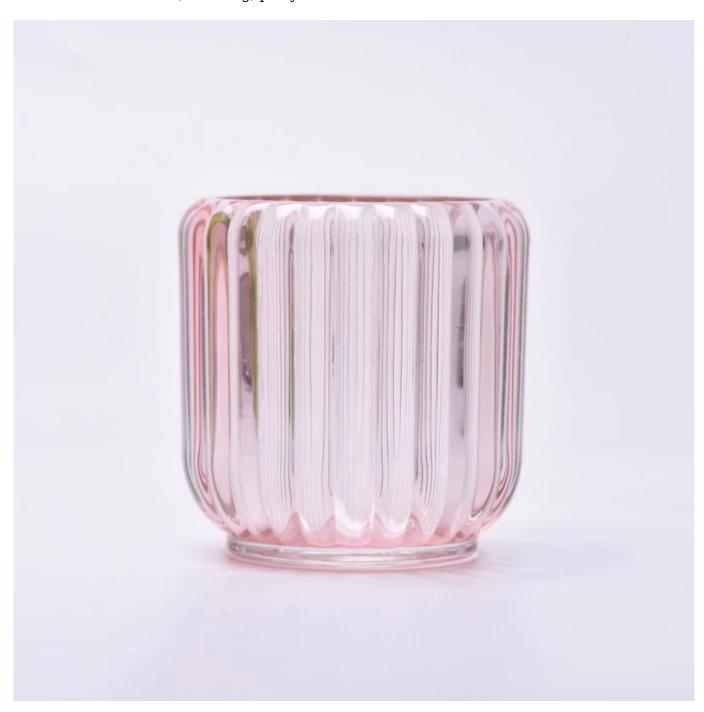

# Luxury Light Pink Transparent Glass Vessel Empty Candle Holder for Scented Candle

### **Product Description**

The **luxury glass candle jars** can be made from deep processing and keeping good quality.

It is suitable for home, wedding, party decorations and so on.

| product name   | Glass Candle Jar for Candle Making & Decoration                                                                        |
|----------------|------------------------------------------------------------------------------------------------------------------------|
| Sample time    | <ul><li>1. 7 days if at exist shaped and size of glass</li><li>2. 15 days if need new shape or size of glass</li></ul> |
| Packing        | Normal packing,<br>Individual gift box, PVC box, window box, color box, white box, etc                                 |
| Delivery time  | Within 45 days after the sample and order confirmed                                                                    |
| Payment term   | 30% deposit by T/T in advance and the balance against the copy of B/L                                                  |
| Shipment       | By Sea, By Air, By Express, your shipping agent is acceptable                                                          |
| Usage Occasion | Home decor, Wedding Decoration, Various festivals, Decoration enhancement.                                             |