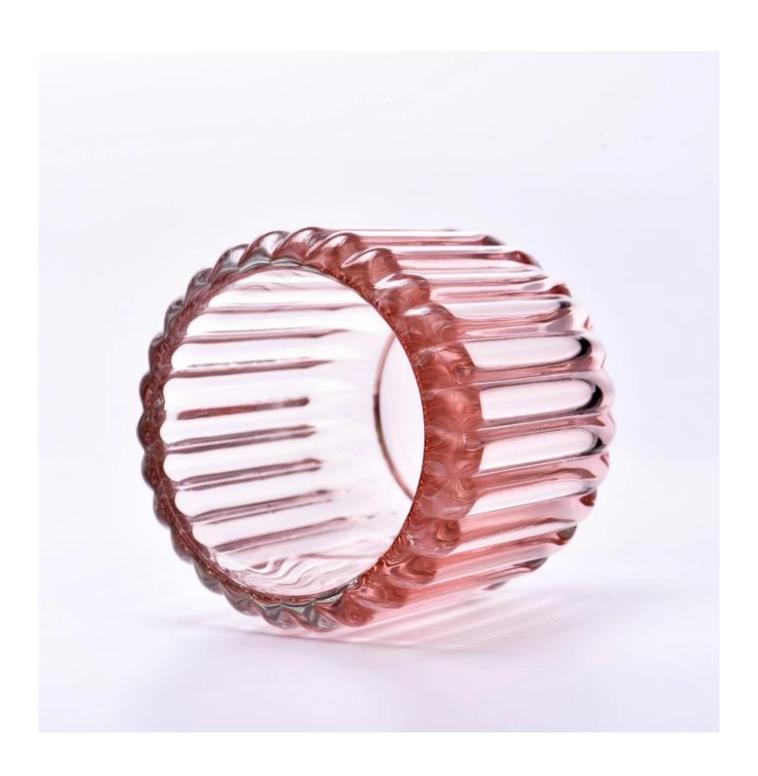

# Luxury Light Pink Transparent Glass Vessel Empty Candle Holder for Scented Candle

### **Product Description**

The **luxury glass candle jars** can be made from deep processing and keeping good quality.

It is suitable for home, wedding, party decorations and so on.

| product name   | Glass Candle Jar for Candle Making & Decoration                                                                        |
|----------------|------------------------------------------------------------------------------------------------------------------------|
| Sample time    | <ul><li>1. 7 days if at exist shaped and size of glass</li><li>2. 15 days if need new shape or size of glass</li></ul> |
| Packing        | Normal packing,<br>Individual gift box, PVC box, window box, color box, white box, etc                                 |
| Delivery time  | Within 45 days after the sample and order confirmed                                                                    |
| Payment term   | 30% deposit by T/T in advance and the balance against the copy of B/L                                                  |
| Shipment       | By Sea, By Air, By Express, your shipping agent is acceptable                                                          |
| Usage Occasion | Home decor, Wedding Decoration, Various festivals, Decoration enhancement.                                             |