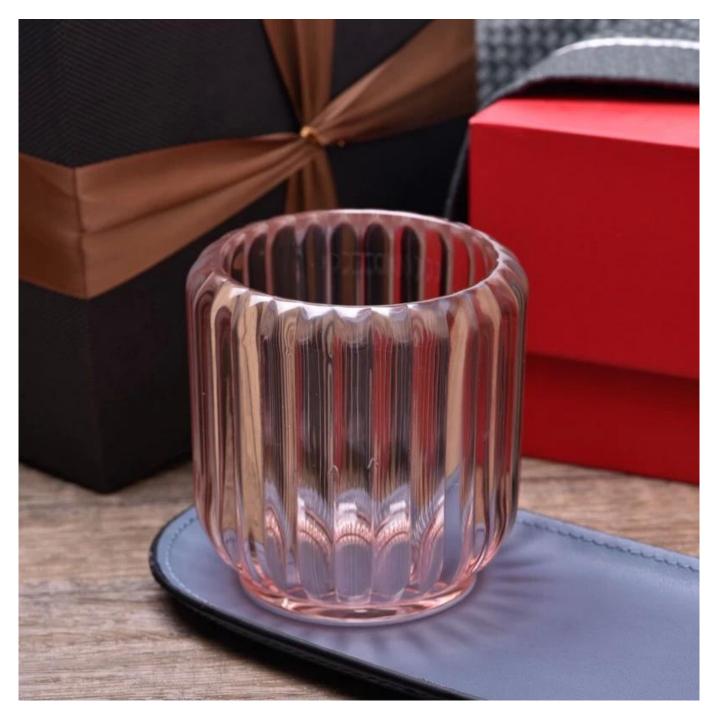

# Luxury Light Pink Transparent Glass Vessel Empty Candle Holder for Scented Candle

### **Product Description**

The **luxury glass candle jars** can be made from deep processing and keeping good quality.

It is suitable for home, wedding, party decorations and so on.

| product name   | Glass Candle Jar for Candle Making & Decoration                                                                        |
|----------------|------------------------------------------------------------------------------------------------------------------------|
| Sample time    | <ul><li>1. 7 days if at exist shaped and size of glass</li><li>2. 15 days if need new shape or size of glass</li></ul> |
| Packing        | Normal packing,<br>Individual gift box, PVC box, window box, color box, white box, etc                                 |
| Delivery time  | Within 45 days after the sample and order confirmed                                                                    |
| Payment term   | 30% deposit by T/T in advance and the balance against the copy of B/L                                                  |
| Shipment       | By Sea, By Air, By Express, your shipping agent is acceptable                                                          |
| Usage Occasion | Home decor, Wedding Decoration, Various festivals, Decoration enhancement.                                             |