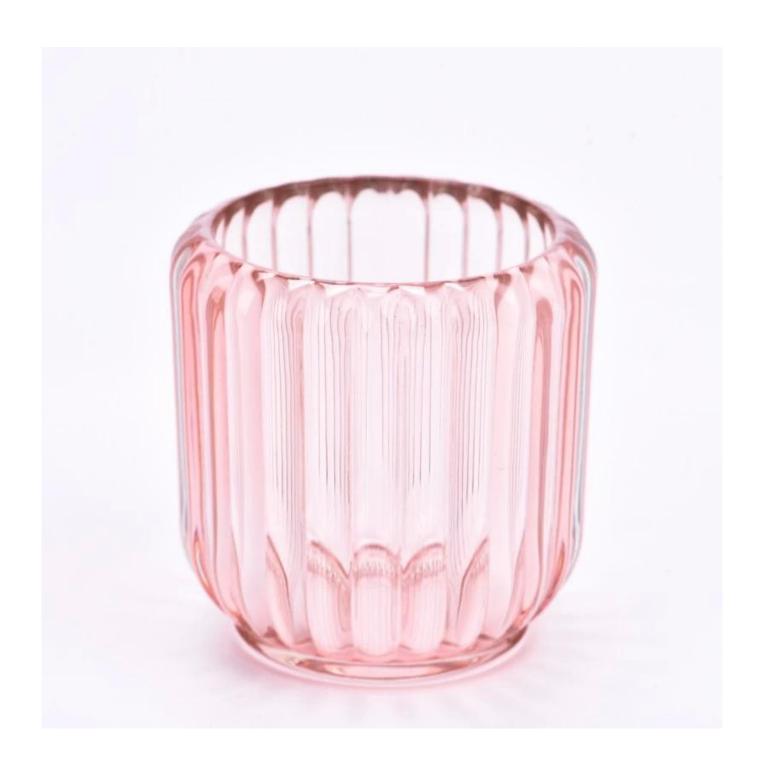

# Luxury Light Pink Transparent Glass Vessel Empty Candle Holder for Scented Candle

### **Product Description**

The **luxury glass candle jars** can be made from deep processing and keeping good quality.

It is suitable for home, wedding, party decorations and so on.

| product name   | Glass Candle Jar for Candle Making & Decoration                                                                        |
|----------------|------------------------------------------------------------------------------------------------------------------------|
| Sample time    | <ul><li>1. 7 days if at exist shaped and size of glass</li><li>2. 15 days if need new shape or size of glass</li></ul> |
| Packing        | Normal packing,<br>Individual gift box, PVC box, window box, color box, white box, etc                                 |
| Delivery time  | Within 45 days after the sample and order confirmed                                                                    |
| Payment term   | 30% deposit by T/T in advance and the balance against the copy of B/L                                                  |
| Shipment       | By Sea, By Air, By Express, your shipping agent is acceptable                                                          |
| Usage Occasion | Home decor, Wedding Decoration, Various festivals, Decoration enhancement.                                             |