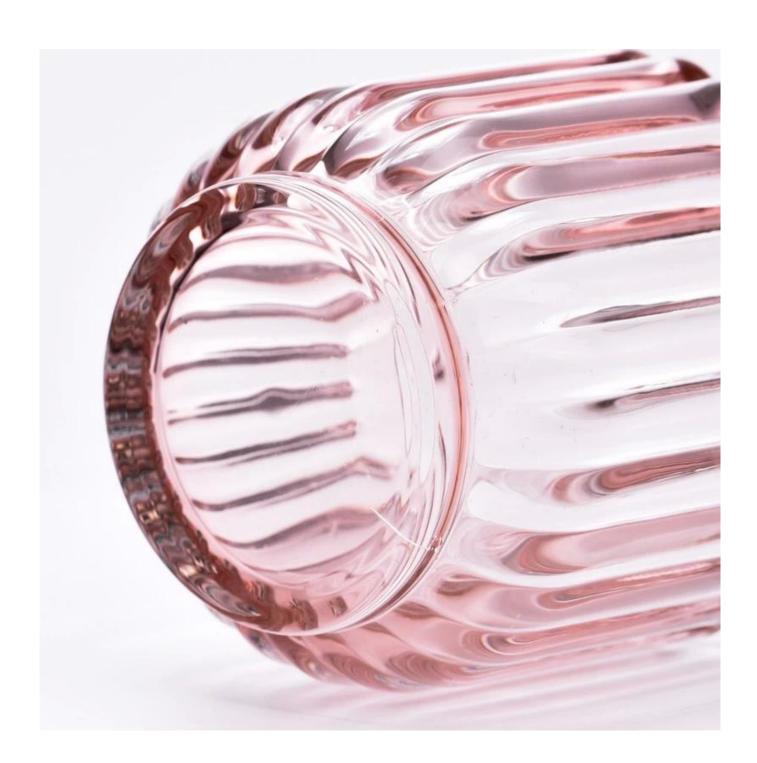

# Luxury Light Pink Transparent Glass Vessel Empty Candle Holder for Scented Candle

### **Product Description**

The **luxury glass candle jars** can be made from deep processing and keeping good quality.

It is suitable for home, wedding, party decorations and so on.

| product name   | Glass Candle Jar for Candle Making & Decoration                                                                        |
|----------------|------------------------------------------------------------------------------------------------------------------------|
| Sample time    | <ul><li>1. 7 days if at exist shaped and size of glass</li><li>2. 15 days if need new shape or size of glass</li></ul> |
| Packing        | Normal packing,<br>Individual gift box, PVC box, window box, color box, white box, etc                                 |
| Delivery time  | Within 45 days after the sample and order confirmed                                                                    |
| Payment term   | 30% deposit by T/T in advance and the balance against the copy of B/L                                                  |
| Shipment       | By Sea, By Air, By Express, your shipping agent is acceptable                                                          |
| Usage Occasion | Home decor, Wedding Decoration, Various festivals, Decoration enhancement.                                             |