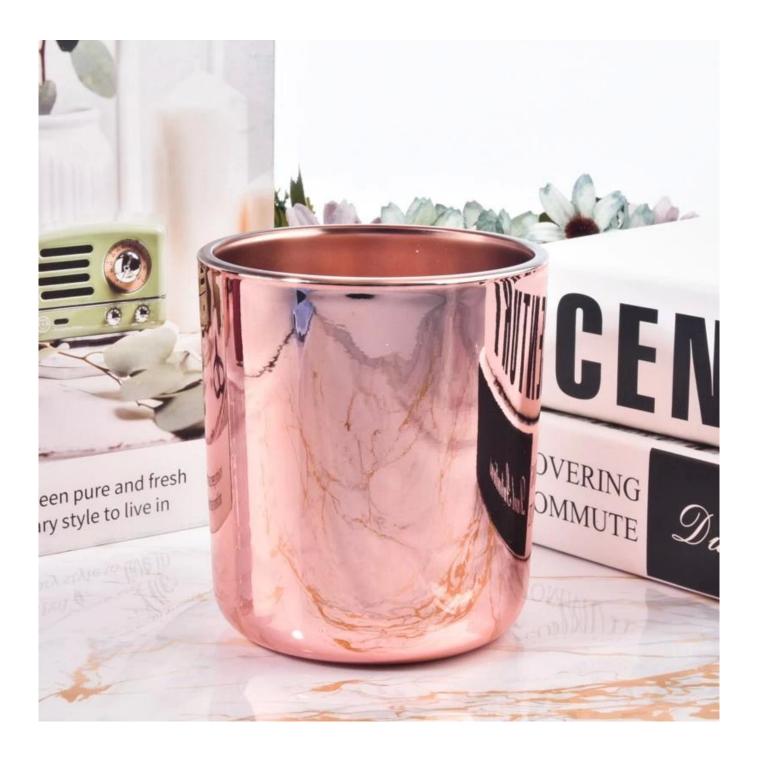

# Luxury Electroplate Rosiness Glass Vessel Candle Holder for Scented Candle

### **Product Description**

The **luxury glass candle jars** can be made from deep processing and keeping good quality.

It is suitable for home, wedding, party decorations and so on.

| product name   | Glass Candle Jar for Candle Making & Decoration                                                                     |  |  |
|----------------|---------------------------------------------------------------------------------------------------------------------|--|--|
| Sample time    | <ol> <li>7 days if at exist shaped and size of glass</li> <li>15 days if need new shape or size of glass</li> </ol> |  |  |
| Packing        | Normal packing,<br>Individual gift box, PVC box, window box, color box, white box, etc                              |  |  |
| Delivery time  | Within 45 days after the sample and order confirmed                                                                 |  |  |
| Payment term   | 30% deposit by T/T in advance and the balance against the copy of B/L                                               |  |  |
| Shipment       | By Sea, By Air, By Express, your shipping agent is acceptable                                                       |  |  |
| Usage Occasion | Home decor, Wedding Decoration, Various festivals, Decoration enhancement.                                          |  |  |