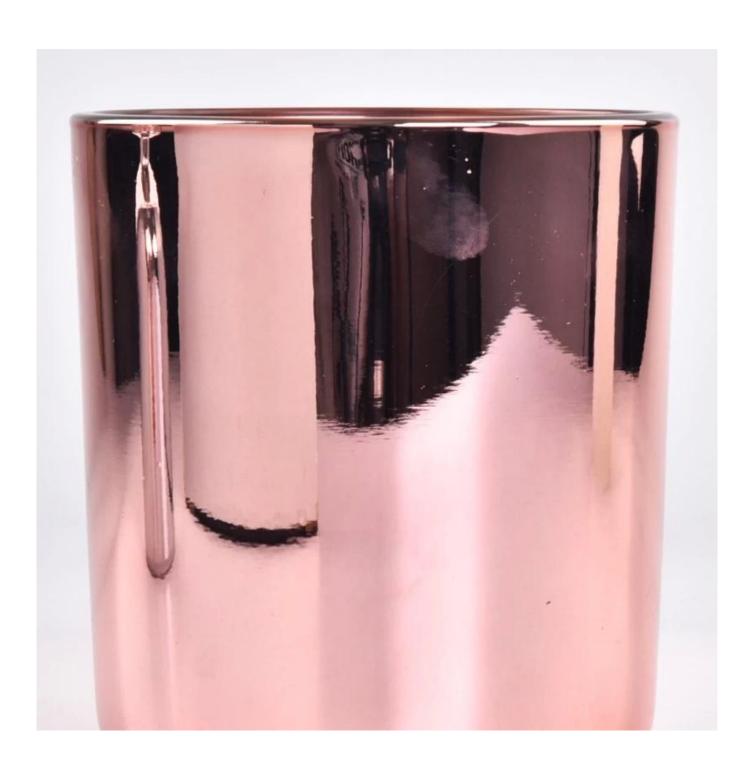

# Luxury Electroplate Rosiness Glass Vessel Candle Holder for Scented Candle

### **Product Description**

The **luxury glass candle jars** can be made from deep processing and keeping good quality.

It is suitable for home, wedding, party decorations and so on.

| product name   | Glass Candle Jar for Candle Making & Decoration                                                                     |  |  |
|----------------|---------------------------------------------------------------------------------------------------------------------|--|--|
| Sample time    | <ol> <li>7 days if at exist shaped and size of glass</li> <li>15 days if need new shape or size of glass</li> </ol> |  |  |
| Packing        | Normal packing,<br>Individual gift box, PVC box, window box, color box, white box, etc                              |  |  |
| Delivery time  | Within 45 days after the sample and order confirmed                                                                 |  |  |
| Payment term   | 30% deposit by T/T in advance and the balance against the copy of B/L                                               |  |  |
| Shipment       | By Sea, By Air, By Express, your shipping agent is acceptable                                                       |  |  |
| Usage Occasion | Home decor, Wedding Decoration, Various festivals, Decoration enhancement.                                          |  |  |