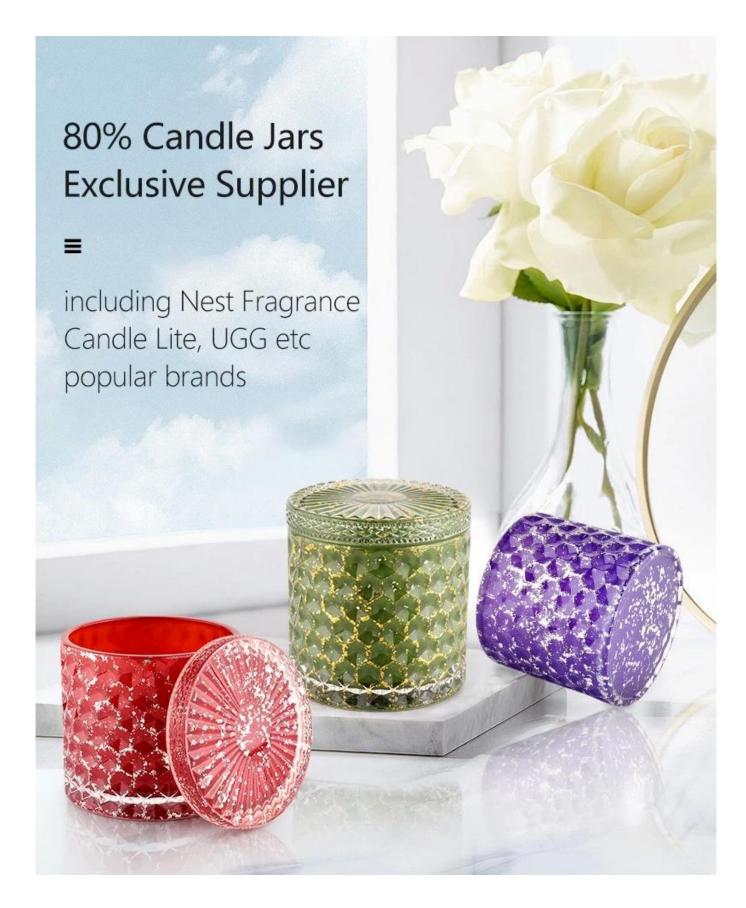

# Luxury Electroplate Rosiness Glass Vessel Candle Holder for Scented Candle

### **Product Description**

The **luxury glass candle jars** can be made from deep processing and keeping good quality.

It is suitable for home, wedding, party decorations and so on.

| product name   | Glass Candle Jar for Candle Making & Decoration                                                                     |  |  |
|----------------|---------------------------------------------------------------------------------------------------------------------|--|--|
| Sample time    | <ol> <li>7 days if at exist shaped and size of glass</li> <li>15 days if need new shape or size of glass</li> </ol> |  |  |
| Packing        | Normal packing,<br>Individual gift box, PVC box, window box, color box, white box, etc                              |  |  |
| Delivery time  | Within 45 days after the sample and order confirmed                                                                 |  |  |
| Payment term   | 30% deposit by T/T in advance and the balance against the copy of B/L                                               |  |  |
| Shipment       | By Sea, By Air, By Express, your shipping agent is acceptable                                                       |  |  |
| Usage Occasion | Home decor, Wedding Decoration, Various festivals, Decoration enhancement.                                          |  |  |

### **Service Story**

Someone ask me, why <u>Sunny Glassware</u> is **the supplier of 80% fragrance brands in the United State**, take a second to listen to my story about <u>candle holders</u> order, you will understand Sunny always stay with you whatever it happens.