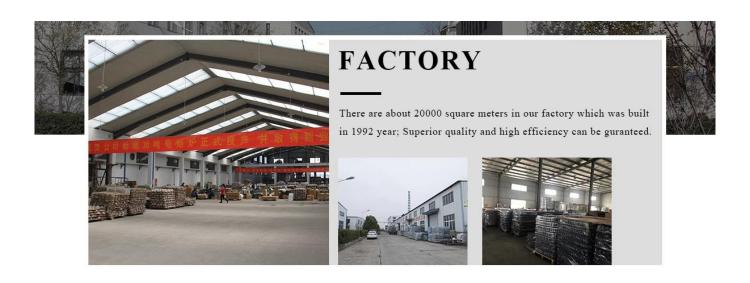

ottom dia:74mm<br>Height:90mm<br>Weight:303g<br>Capacity:290ml             |  |  |  |  |  |
| Packing      | Normal packing, Individual gift box, PVC box, window box, color box, white box, etc                                  |  |  |  |  |  |

| Delivery time     | Within 35 days after the sample and order confirmed                     |  |  |  |  |
|-------------------|-------------------------------------------------------------------------|--|--|--|--|
| Payment term      | 30% deposit by T/T in advance and the balance against the copy of B/L   |  |  |  |  |
| Shipment          | By sea,by air,by Express and your shipping agent is acceptable          |  |  |  |  |
| Usage<br>Occasion | Home decor, Wedding Decoration, Wedding Favors, Decoration enhancement, |  |  |  |  |

# **Factory**



# **Process Crafts**

# **PROCESS CRAFTS**



1. Material Cutting



2. Moulding



3. Annealing



4. Annealing-Done



5. Inspection



6. Packing

# **Packaging & Shipping**

# **Different From The Peer**



Own professional shipping company(Shenzhen Sunny Worldwide logistics)



20+ years freight history and WCA members

# Pallet

# PACKING





We have Normal packing, PVC box Window box,carton box,pallet Color box, White box,ect.

of course,we can customize Individual gift box for you.



# Certifications

# **CERTIFICATES**



Sample room&Trade show



# SAMPLE ROOM







There are more than 5000 products in sample room of Sunny Glassware for your reference.

# **EXHIBITION**







**Favorable reception** 



# **FAQ**

### 1) Can you combine many items assorted in one container