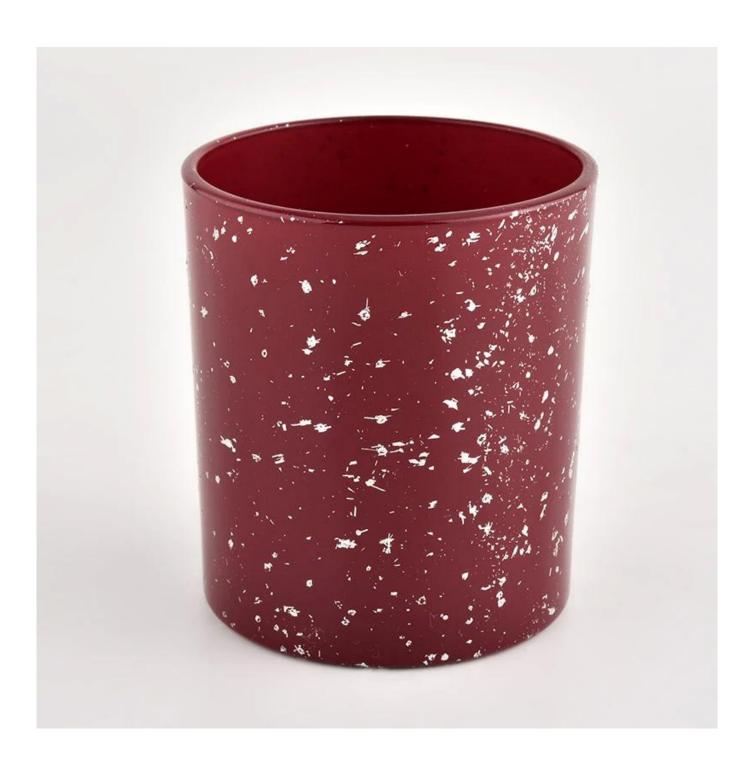

## Luxury Cylinder Red Glass candle jar for Home Decoration

<u>Sunny Glassware</u> not only places OEM / ODM orders, but also helps many brands to start with product concepts.

# **Product Description**

| product name | Luxury Cylinder Red Glass candle jar for Home Decoration                                                             |  |  |  |  |  |
|--------------|----------------------------------------------------------------------------------------------------------------------|--|--|--|--|--|
| Sample time  | <ol> <li>5 days if there is glass shape and size</li> <li>15 days, if you need new shapes and sizes glass</li> </ol> |  |  |  |  |  |
| Measure      | Item No.:SGHL21112611<br>Top dia:80mm<br>Bottom dia:74mm<br>Height:90mm<br>Weight:303g<br>Capacity:290ml             |  |  |  |  |  |
| Packing      | Normal packing, Individual gift box, PVC box, window box, color box, white box, etc                                  |  |  |  |  |  |