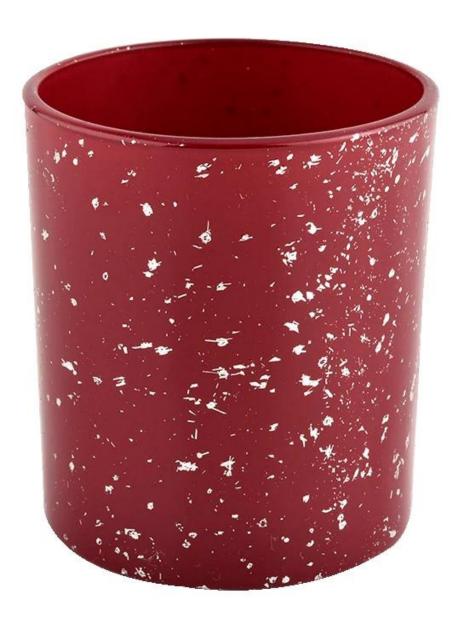

## Luxury Cylinder Red Glass candle jar for Home Decoration

<u>Sunny Glassware</u> not only places OEM / ODM orders, but also helps many brands to start with product concepts.

# **Product Description**

| product name | Luxury Cylinder Red Glass candle jar for Home Decoration                                                             |  |  |  |  |  |
|--------------|----------------------------------------------------------------------------------------------------------------------|--|--|--|--|--|
| Sample time  | <ol> <li>5 days if there is glass shape and size</li> <li>15 days, if you need new shapes and sizes glass</li> </ol> |  |  |  |  |  |
| Measure      | Item No.:SGHL21112611<br>Top dia:80mm<br>Bottom dia:74mm<br>Height:90mm<br>Weight:303g<br>Capacity:290ml             |  |  |  |  |  |
| Packing      | Normal packing, Individual gift box, PVC box, window box, color box, white box, etc                                  |  |  |  |  |  |