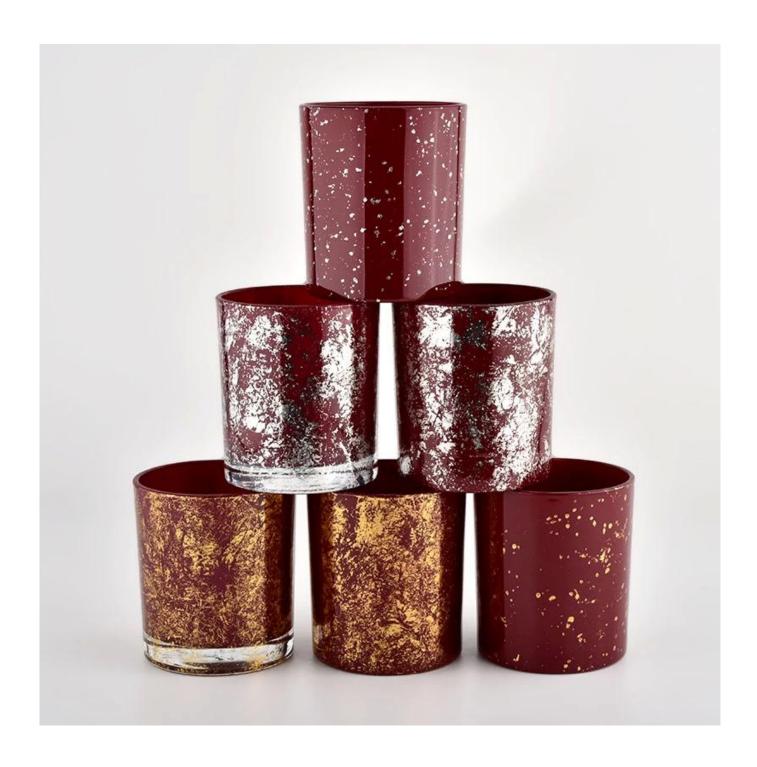

## Luxury Cylinder Red Glass candle jar for Home Decoration

<u>Sunny Glassware</u> not only places OEM / ODM orders, but also helps many brands to start with product concepts.

# **Product Description**

| product name | Luxury Cylinder Red Glass candle jar for Home Decoration                                                             |  |  |  |  |  |
|--------------|----------------------------------------------------------------------------------------------------------------------|--|--|--|--|--|
| Sample time  | <ol> <li>5 days if there is glass shape and size</li> <li>15 days, if you need new shapes and sizes glass</li> </ol> |  |  |  |  |  |
| Measure      | Item No.:SGHL21112611<br>Top dia:80mm<br>Bottom dia:74mm<br>Height:90mm<br>Weight:303g<br>Capacity:290ml             |  |  |  |  |  |
| Packing      | Normal packing, Individual gift box, PVC box, window box, color box, white box, etc                                  |  |  |  |  |  |