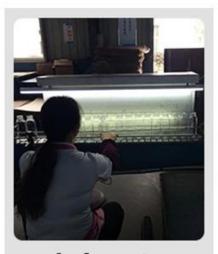

# **Process Crafts**

# **PROCESS CRAFTS**

1. Material Cutting

2. Moulding

3. Annealing

4. Annealing-Done

5. Inspection

6. Packing