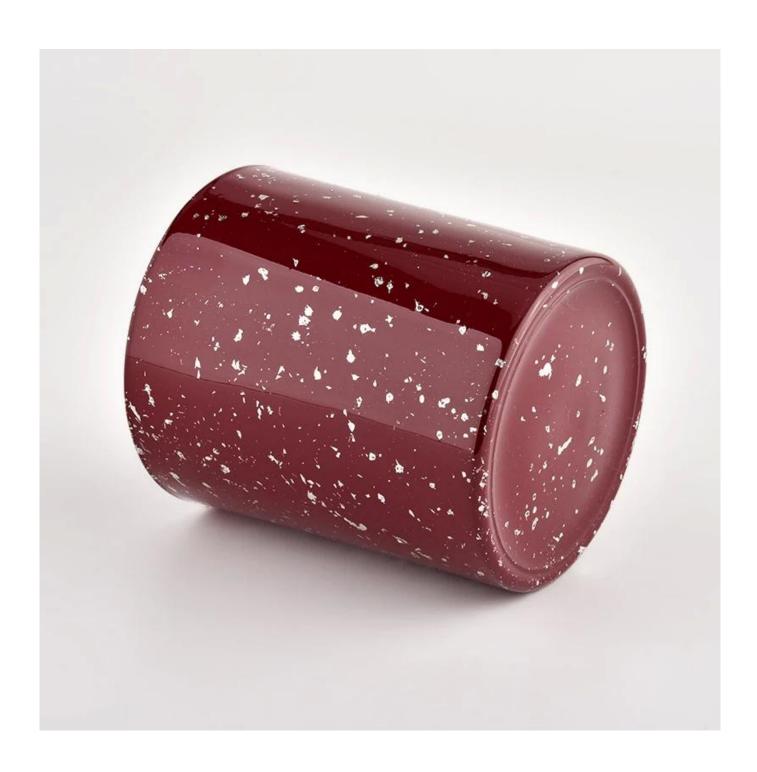

## Luxury Cylinder Red Glass candle jar for Home Decoration

<u>Sunny Glassware</u> not only places OEM / ODM orders, but also helps many brands to start with product concepts.

# **Product Description**

| product name | Luxury Cylinder Red Glass candle jar for Home Decoration                                                             |  |  |  |  |  |
|--------------|----------------------------------------------------------------------------------------------------------------------|--|--|--|--|--|
| Sample time  | <ol> <li>5 days if there is glass shape and size</li> <li>15 days, if you need new shapes and sizes glass</li> </ol> |  |  |  |  |  |
| Measure      | Item No.:SGHL21112611<br>Top dia:80mm<br>Bottom dia:74mm<br>Height:90mm<br>Weight:303g<br>Capacity:290ml             |  |  |  |  |  |
| Packing      | Normal packing, Individual gift box, PVC box, window box, color box, white box, etc                                  |  |  |  |  |  |