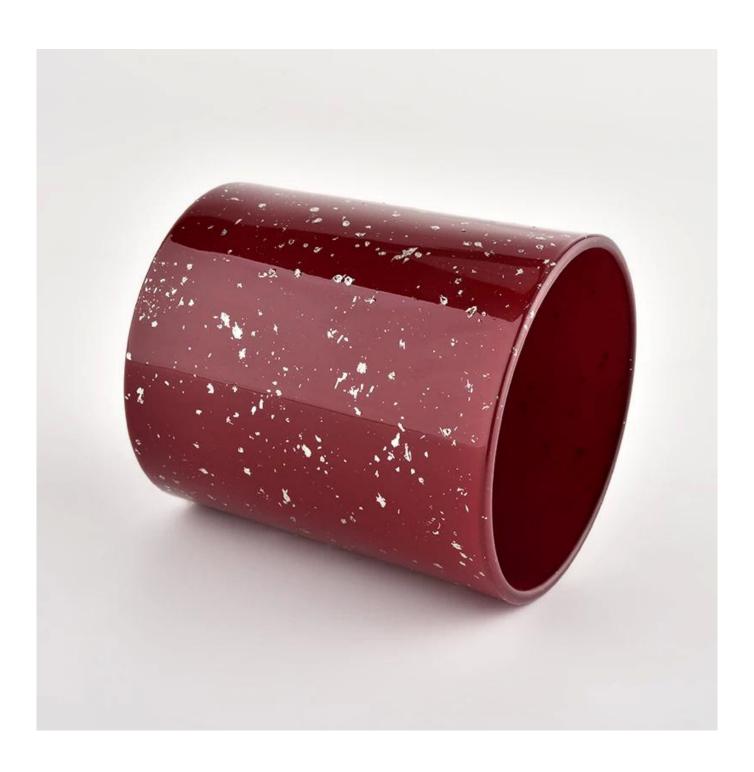

## Luxury Cylinder Red Glass candle jar for Home Decoration

<u>Sunny Glassware</u> not only places OEM / ODM orders, but also helps many brands to start with product concepts.

# **Product Description**

| product name | Luxury Cylinder Red Glass candle jar for Home Decoration                                                             |  |  |  |  |  |
|--------------|----------------------------------------------------------------------------------------------------------------------|--|--|--|--|--|
| Sample time  | <ol> <li>5 days if there is glass shape and size</li> <li>15 days, if you need new shapes and sizes glass</li> </ol> |  |  |  |  |  |
| Measure      | Item No.:SGHL21112611<br>Top dia:80mm<br>Bottom dia:74mm<br>Height:90mm<br>Weight:303g<br>Capacity:290ml             |  |  |  |  |  |
| Packing      | Normal packing, Individual gift box, PVC box, window box, color box, white box, etc                                  |  |  |  |  |  |