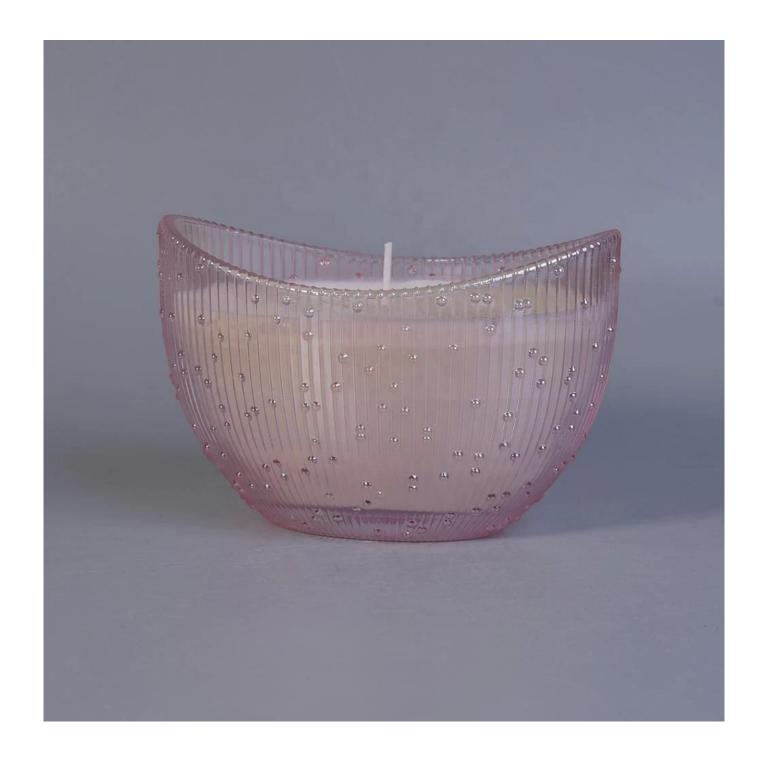

## **Product Description**

The **luxury glass candle jars** are designed by our professional designers team. It is made from deep processing and kept good quality. It is suitable for home, wedding, party decorations and so on.

| product name  | Luxury Custom decorative glass candle jars                                                                          |
|---------------|---------------------------------------------------------------------------------------------------------------------|
| Sample time   | <ol> <li>5 days if at exist shaped and size of glass</li> <li>15 days if need new shape or size of glass</li> </ol> |
| Measure       | Top dia:138*87mm<br>Bottom dia:70*42mm<br>Height:89mm<br>Capacity:355ml<br>Weight:411g                              |
| Packing       | Normal packing,Individual gift box, PVC box, window box, color box, white box, etc                                  |
| Delivery time | Within 35 days after the sample and order confirmed                                                                 |
| Payment term  | 30% deposit by T/T in advance and the balance against the copy of B/L                                               |