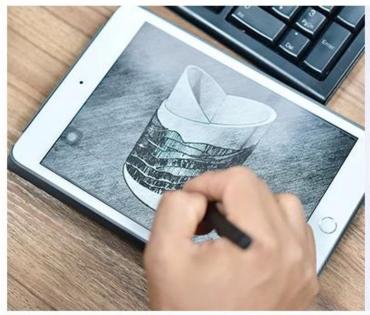

| Luxury | Custom | decorative | glass | candle | jars |
|--------|--------|------------|-------|--------|------|
|        |        |            |       |        |      |



# Fast Quantity and Launched Speed

speed can be compared with Zara

# 80% Candle Jars Exclusive Supplier

including Nest Fragrance, Candle Lite, UGG etc popular brands





## Achieve Customers' Ideas

get your ideas becoming creative fragrance products and

sell them very well

## **Product Description**

The **luxury glass candle jars** are designed by our professional designers team. It is made from deep processing and kept good quality. It is suitable for home, wedding, party decorations and so on.







| product name  | Luxury Custom decorative glass candle jars                                                                          |
|---------------|---------------------------------------------------------------------------------------------------------------------|
| Sample time   | <ol> <li>5 days if at exist shaped and size of glass</li> <li>15 days if need new shape or size of glass</li> </ol> |
| Measure       | Top dia:138*87mm<br>Bottom dia