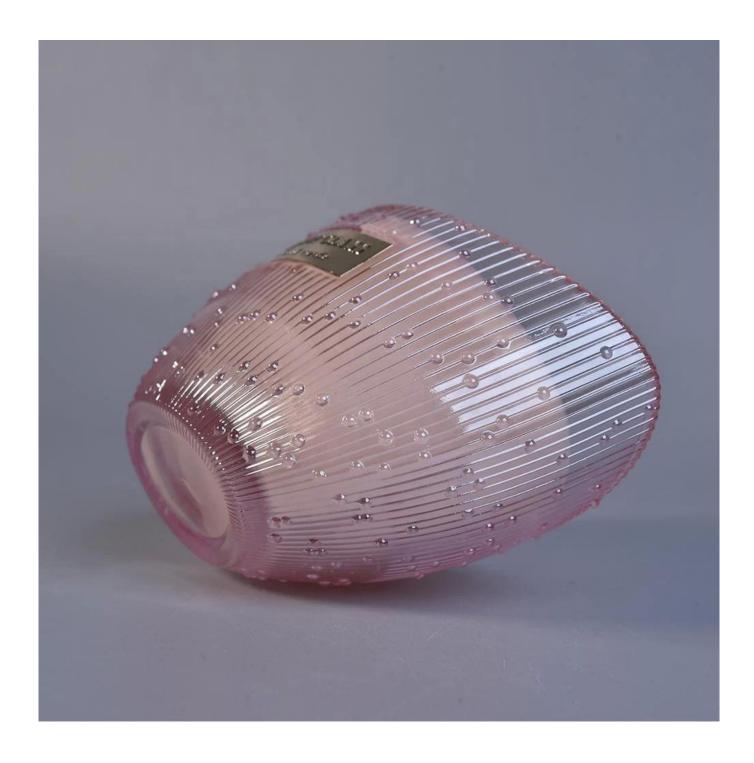

## **Product Description**

The **luxury glass candle jars** are designed by our professional designers team. It is made from deep processing and kept good quality. It is suitable for home, wedding, party decorations and so on.

| product name  | Luxury Custom decorative glass candle jars                                                                          |
|---------------|---------------------------------------------------------------------------------------------------------------------|
| Sample time   | <ol> <li>5 days if at exist shaped and size of glass</li> <li>15 days if need new shape or size of glass</li> </ol> |
| Measure       | Top dia:138*87mm<br>Bottom dia:70*42mm<br>Height:89mm<br>Capacity:355ml<br>Weight:411g                              |
| Packing       | Normal packing,Individual gift box, PVC box, window box, color box, white box, etc                                  |
| Delivery time | Within 35 days after the sample and order confirmed                                                                 |
| Payment term  | 30% deposit by T/T in advance and the balance against the copy of B/L                                               |