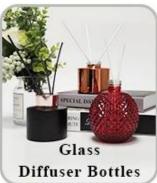

2mm<br>Height:89mm<br>Capacity:355ml<br>Weight:411g                              |
| Packing       | Normal packing,Individual gift box, PVC box, window box, color box, white box, etc                                  |
| Delivery time | Within 35 days after the sample and order confirmed                                                                 |
| Payment term  | 30% deposit by T/T in advance and the balance against the copy of B/L                                               |

| Shipment       | By sea,by air,by Express and your shipping agent is acceptable          |
|----------------|-------------------------------------------------------------------------|
| Usage Occasion | Home decor, Wedding Decoration, Wedding Favors, Decoration enhancement, |

## **MAIN PRODUCTS**















## **DEEP PROCESSING**









## **Service Story**

Someone ask me, why <u>Sunny Glassware</u> is **the supplier of 80% fragrance brands in the United State**, take a second to listen to my story about <u>candle holders</u> order, you will understand Sunny always stay with you whatever it happens.

Last summer was really a great experience to us, J placed a big order with mass candle holders to Sunny Glassware at August 2018, everyone was so exciting and wanted to make it perfect .

×

Everything goes very well at the beginning, fast move, perfect communication, all is good. A small accessory became a big bomb which is out of our expectation, I wanted us to buy this small accessory in China but he told us this is a very difficult stuff, we digged 7 factories and one of them told