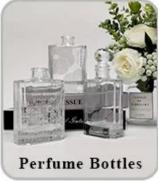

m<br>Height:89mm<br>Capacity:355ml<br>Weight:411g                              |
| Packing       | Normal packing,Individual gift box, PVC box, window box, color box, white box, etc                                  |
| Delivery time | Within 35 days after the sample and order confirmed                                                                 |
| Payment term  | 30% deposit by T/T in advance and the balance against the copy of B/L                                               |

| Shipment       | By sea,by air,by Express and your shipping agent is acceptable          |
|----------------|-------------------------------------------------------------------------|
| Usage Occasion | Home decor, Wedding Decoration, Wedding Favors, Decoration enhancement, |

## **MAIN PRODUCTS**















## **DEEP PROCESSING**









## **Service Story**

Someone ask me, why <u>Sunny Glassware</u> is **the supplier of 80% fragrance brands in the United State**, take a second to listen to my story about <u>candle holders</u> order, you will understand Sunny always stay with you whatever it happens.

Last summer was really a great experience to us, J placed a big order with mass candle holders to Sunny Glassware at August 2018, everyone was so exciting and wanted to make it perfect .

×

Everything goes very well at the beginning, fast move, perfect communication, all is good. A small accessory became a big bomb which is out of our expectation, I wanted us to buy this small accessory in China but he told us this is a very difficult stuff, we digged 7 factories and one of them told us