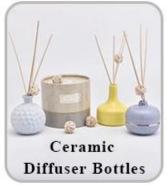

*42mm<br>Height:89mm<br>Capacity:355ml<br>Weight:411g                              |
| Packing       | Normal packing,Individual gift box, PVC box, window box, color box, white box, etc                                  |
| Delivery time | Within 35 days after the sample and order confirmed                                                                 |
| Payment term  | 30% deposit by T/T in advance and the balance against the copy of B/L                                               |

| Shipment       | By sea,by air,by Express and your shipping agent is acceptable          |
|----------------|-------------------------------------------------------------------------|
| Usage Occasion | Home decor, Wedding Decoration, Wedding Favors, Decoration enhancement, |

## **MAIN PRODUCTS**















## **DEEP PROCESSING**









## **Service Story**

Someone ask me, why <u>Sunny Glassware</u> is **the supplier of 80% fragrance brands in the United State**, take a second to listen to my story about <u>candle holders</u> order, you will understand Sunny always stay with you whatever it happens.

Last summer was really a great experience to us, J placed a big order with mass candle holders to Sunny Glassware at August 2018, everyone was so exciting and wanted to make it perfect .

×

Everything goes very well at the beginning, fast move, perfect communication, all is good. A small accessory became a big bomb which is out of our expectation, I wanted us to buy this small accessory in China but he told us this is a very difficult stuff, we digged 7 factories and one of them tol