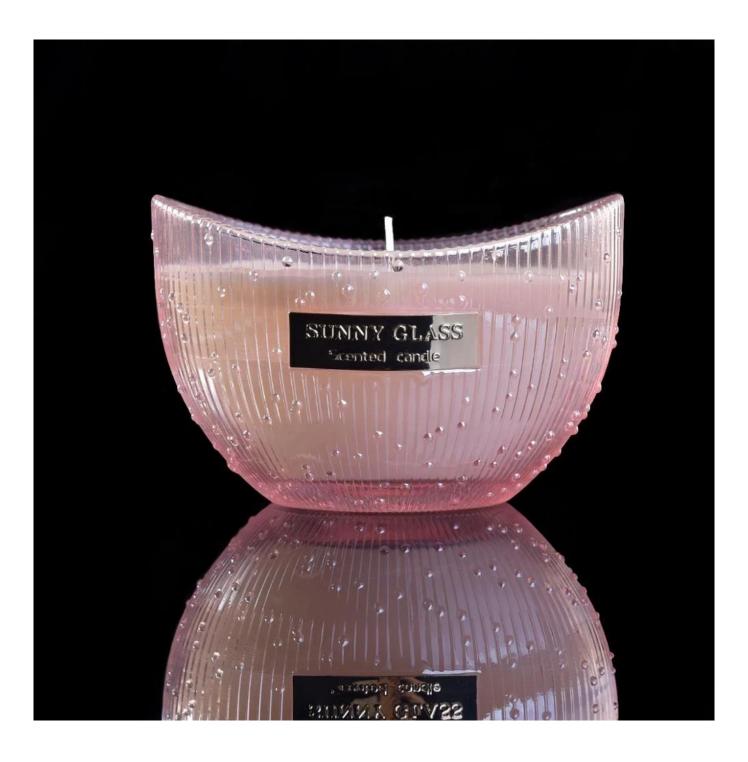

## **Product Description**

The **luxury glass candle jars** are designed by our professional designers team. It is made from deep processing and kept good quality. It is suitable for home, wedding, party decorations and so on.

| product name  | Luxury Custom decorative glass candle jars                                                                          |
|---------------|---------------------------------------------------------------------------------------------------------------------|
| Sample time   | <ol> <li>5 days if at exist shaped and size of glass</li> <li>15 days if need new shape or size of glass</li> </ol> |
| Measure       | Top dia:138*87mm<br>Bottom dia:70*42mm<br>Height:89mm<br>Capacity:355ml<br>Weight:411g                              |
| Packing       | Normal packing,Individual gift box, PVC box, window box, color box, white box, etc                                  |
| Delivery time | Within 35 days after the sample and order confirmed                                                                 |
| Payment term  | 30% deposit by T/T in advance and the balance against the copy of B/L                                               |