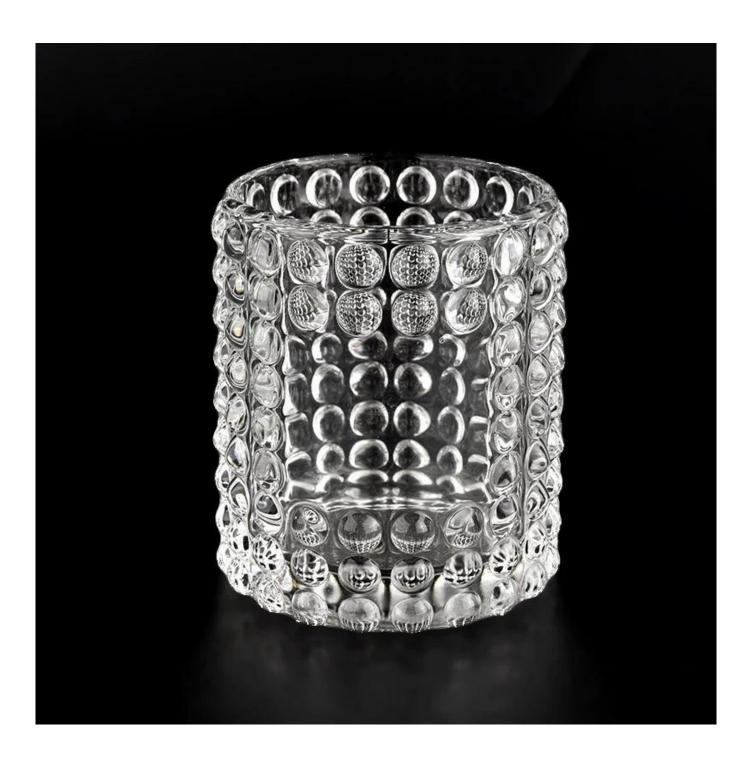

## Luxury 8oz exquisite clear glass candle jar for candle making

Sunny Glasswares not only places  $\operatorname{OEM}$  /  $\operatorname{ODM}$  orders, but also helps many brands to start with product concepts.

## Why choose Sunny

**product name** Luxury 8oz exquisite clear glass candle jar for candle making

| Article       | SGKY22040810                                                                                                                              |
|---------------|-------------------------------------------------------------------------------------------------------------------------------------------|
| Cut it        | Top dia: 78 mm<br>Bottom dia: 78 mm<br>Height: 89 mm<br>Weight: 350 g<br>Capcity: 238ml                                                   |
| Capacity      | candle holders of different sizes etc. It's available                                                                                     |
| Sampling time | <ul><li>1.5 days if the shape and size of the products exist</li><li>2.15 days if you need a new shape and size of the products</li></ul> |
| package       | Regular security packing 24 pieces / 36 pieces / 48 pieces and so on for export carton with egg divider                                   |
| MOQ           | 5000pcs                                                                                                                                   |
| Delivery time | Within 55 days of order confirmation                                                                                                      |
| Payment terms | 30% deposit by T / T in advance, the balance after showing the copy of B / L $$                                                           |