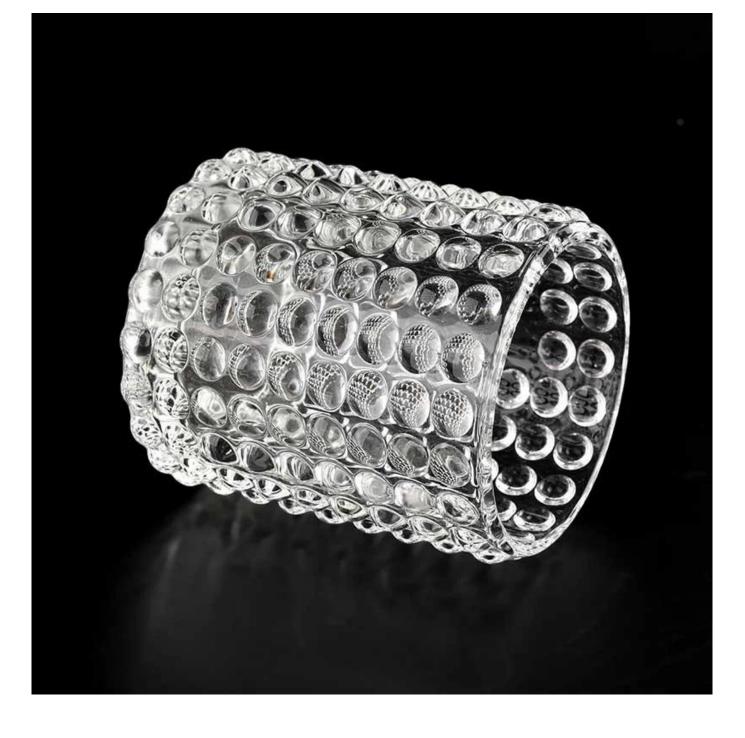

## Luxury 8oz exquisite clear glass candle jar for candle making

Sunny Glasswares not only places  $\operatorname{OEM}$  /  $\operatorname{ODM}$  orders, but also helps many brands to start with product concepts.

## Why choose Sunny

**product name** Luxury 8oz exquisite clear glass candle jar for candle making

| Article       | SGKY22040810                                                                                                                              |
|---------------|-------------------------------------------------------------------------------------------------------------------------------------------|
| Cut it        | Top dia: 78 mm<br>Bottom dia: 78 mm<br>Height: 89 mm<br>Weight: 350 g<br>Capcity: 238ml                                                   |
| Capacity      | candle holders of different sizes etc. It's available                                                                                     |
| Sampling time | <ul><li>1.5 days if the shape and size of the products exist</li><li>2.15 days if you need a new shape and size of the products</li></ul> |
| package       | Regular security packing 24 pieces / 36 pieces / 48 pieces and so on for export carton with egg divider                                   |
| MOQ           | 5000pcs                                                                                                                                   |
| Delivery time | Within 55 days of order confirmation                                                                                                      |
| Payment terms | 30% deposit by T / T in advance, the balance after showing the copy of B / L $$                                                           |