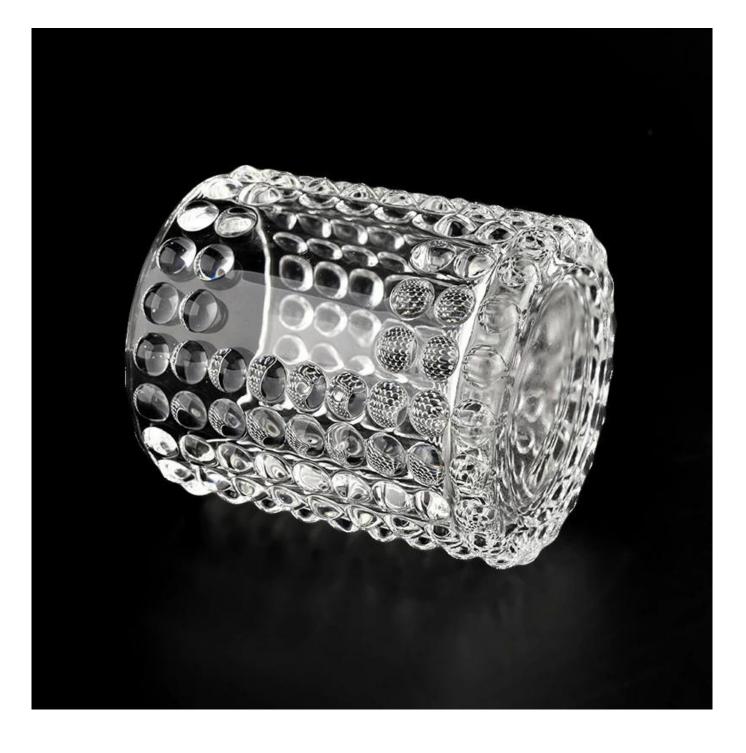

## Luxury 8oz exquisite clear glass candle jar for candle making

Sunny Glasswares not only places  $\operatorname{OEM}$  /  $\operatorname{ODM}$  orders, but also helps many brands to start with product concepts.

## Why choose Sunny

**product name** Luxury 8oz exquisite clear glass candle jar for candle making

| Article       | SGKY22040810                                                                                                                              |
|---------------|-------------------------------------------------------------------------------------------------------------------------------------------|
| Cut it        | Top dia: 78 mm<br>Bottom dia: 78 mm<br>Height: 89 mm<br>Weight: 350 g<br>Capcity: 238ml                                                   |
| Capacity      | candle holders of different sizes etc. It's available                                                                                     |
| Sampling time | <ul><li>1.5 days if the shape and size of the products exist</li><li>2.15 days if you need a new shape and size of the products</li></ul> |
| package       | Regular security packing 24 pieces / 36 pieces / 48 pieces and so on for export carton with egg divider                                   |
| MOQ           | 5000pcs                                                                                                                                   |
| Delivery time | Within 55 days of order confirmation                                                                                                      |
| Payment terms | 30% deposit by T / T in advance, the balance after showing the copy of B / L $$                                                           |