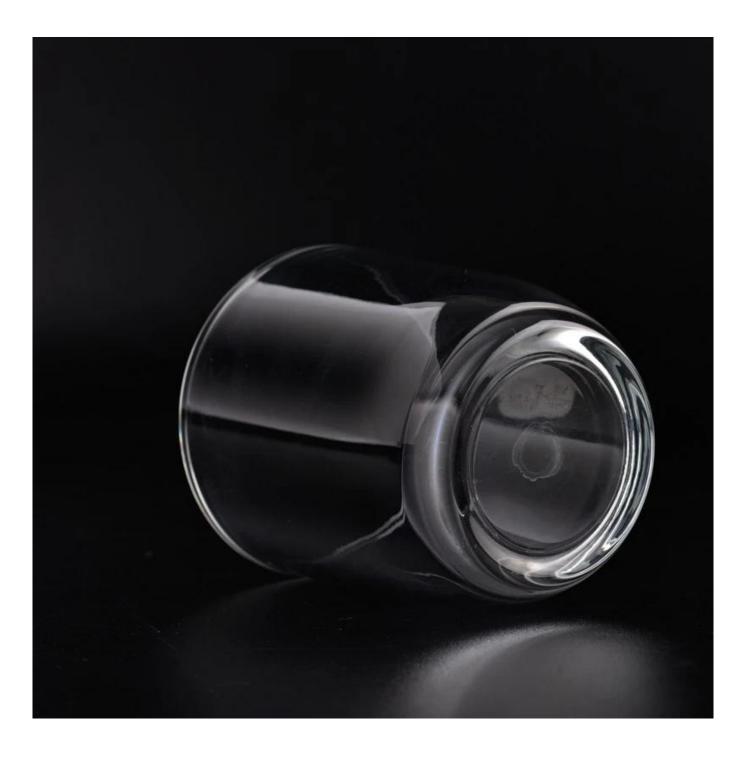

## Why choose Sunny

**product name** Luxury 8oz empty glass candle jars round vessels wholesale

| Article       | SGJD23010504                                                                                                                              |
|---------------|-------------------------------------------------------------------------------------------------------------------------------------------|
| Cut it        | Top dia: 78mm<br>Bottom dia: 57mm<br>Height: 87mm<br>Weight:217g<br>Capacity: 255ml                                                       |
| Capacity      | candle holders of different sizes etc. It's available                                                                                     |
| Sampling time | <ul><li>1.5 days if the shape and size of the products exist</li><li>2.15 days if you need a new shape and size of the products</li></ul> |
| package       | Regular security packing 24 pieces / 36 pieces / 48 pieces and so on for export carton with egg divider                                   |
| MOQ           | 5000pcs                                                                                                                                   |
| Delivery time | Within 55 days of order confirmation                                                                                                      |
| Payment terms | 30% deposit by T / T in advance, the balance after showing the copy of B / L $$                                                           |