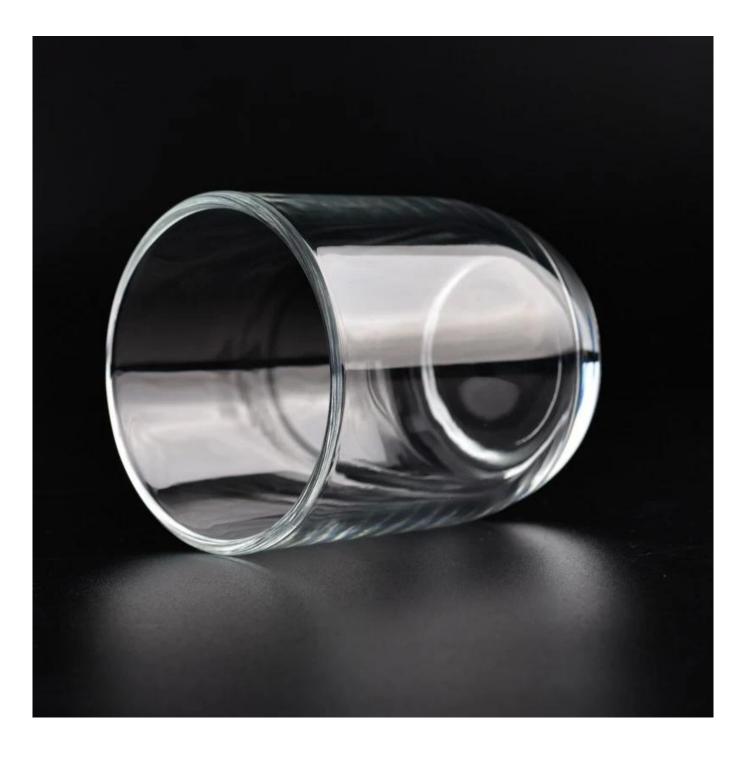

## Why choose Sunny

**product name** Luxury 8oz empty glass candle jars round vessels wholesale

| Article       | SGJD23010504                                                                                                                              |
|---------------|-------------------------------------------------------------------------------------------------------------------------------------------|
| Cut it        | Top dia: 78mm<br>Bottom dia: 57mm<br>Height: 87mm<br>Weight:217g<br>Capacity: 255ml                                                       |
| Capacity      | candle holders of different sizes etc. It's available                                                                                     |
| Sampling time | <ul><li>1.5 days if the shape and size of the products exist</li><li>2.15 days if you need a new shape and size of the products</li></ul> |
| package       | Regular security packing 24 pieces / 36 pieces / 48 pieces and so on for export carton with egg divider                                   |
| MOQ           | 5000pcs                                                                                                                                   |
| Delivery time | Within 55 days of order confirmation                                                                                                      |
| Payment terms | 30% deposit by T / T in advance, the balance after showing the copy of B / L $$                                                           |