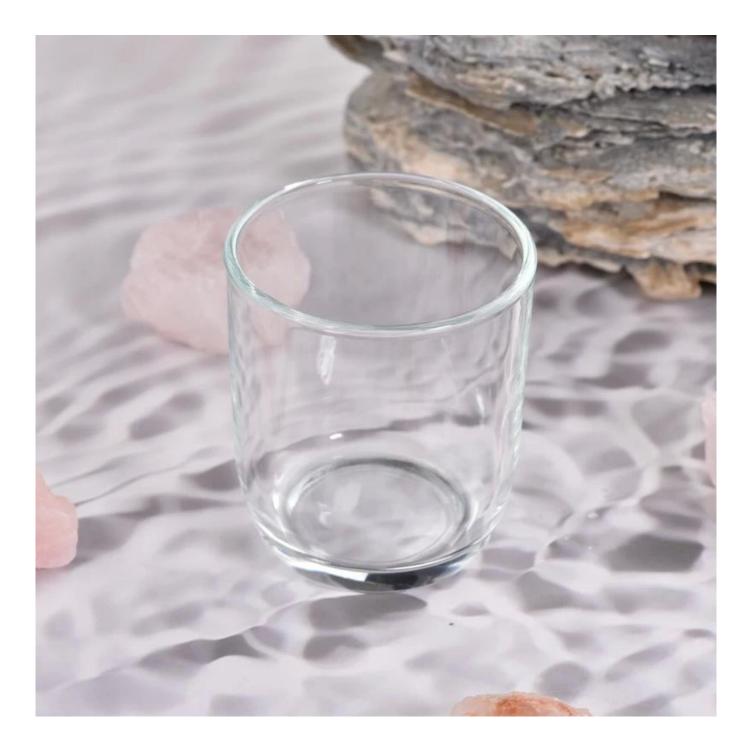

## Luxury 8oz empty glass candle jars round vessels wholesale

Sunny Glasswares not only places  $\operatorname{OEM}$  /  $\operatorname{ODM}$  orders, but also helps many brands to start with product concepts.

## Why choose Sunny

**product name** Luxury 8oz empty glass candle jars round vessels wholesale

| Article       | SGJD23010504                                                                                                                              |
|---------------|-------------------------------------------------------------------------------------------------------------------------------------------|
| Cut it        | Top dia: 78mm<br>Bottom dia: 57mm<br>Height: 87mm<br>Weight:217g<br>Capacity: 255ml                                                       |
| Capacity      | candle holders of different sizes etc. It's available                                                                                     |
| Sampling time | <ul><li>1.5 days if the shape and size of the products exist</li><li>2.15 days if you need a new shape and size of the products</li></ul> |
| package       | Regular security packing 24 pieces / 36 pieces / 48 pieces and so on for export carton with egg divider                                   |
| MOQ           | 5000pcs                                                                                                                                   |
| Delivery time | Within 55 days of order confirmation                                                                                                      |
| Payment terms | 30% deposit by T / T in advance, the balance after showing the copy of B / L $$                                                           |