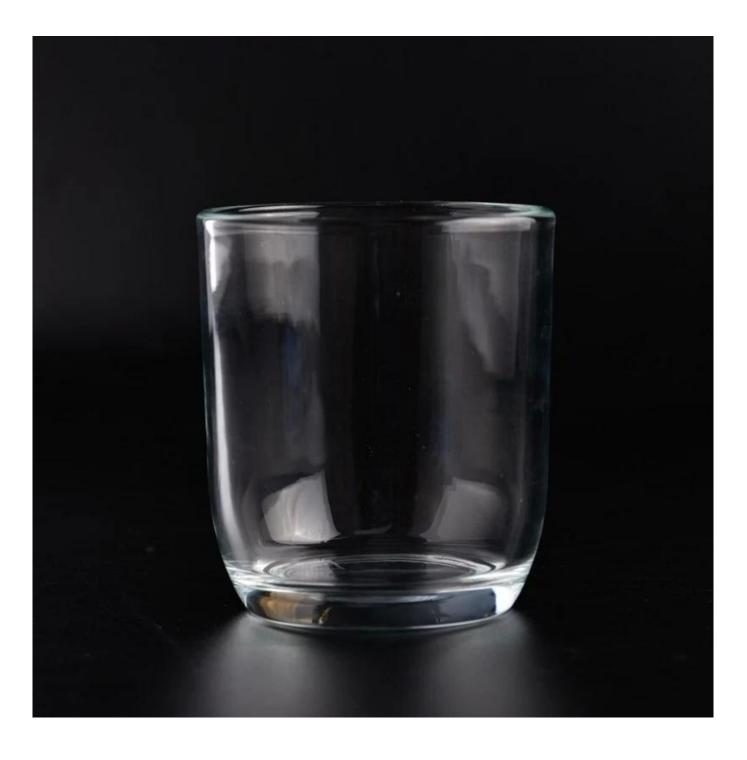

## Why choose Sunny

**product name** Luxury 8oz empty glass candle jars round vessels wholesale

| Article       | SGJD23010504                                                                                                                              |
|---------------|-------------------------------------------------------------------------------------------------------------------------------------------|
| Cut it        | Top dia: 78mm<br>Bottom dia: 57mm<br>Height: 87mm<br>Weight:217g<br>Capacity: 255ml                                                       |
| Capacity      | candle holders of different sizes etc. It's available                                                                                     |
| Sampling time | <ul><li>1.5 days if the shape and size of the products exist</li><li>2.15 days if you need a new shape and size of the products</li></ul> |
| package       | Regular security packing 24 pieces / 36 pieces / 48 pieces and so on for export carton with egg divider                                   |
| MOQ           | 5000pcs                                                                                                                                   |
| Delivery time | Within 55 days of order confirmation                                                                                                      |
| Payment terms | 30% deposit by T / T in advance, the balance after showing the copy of B / L $$                                                           |