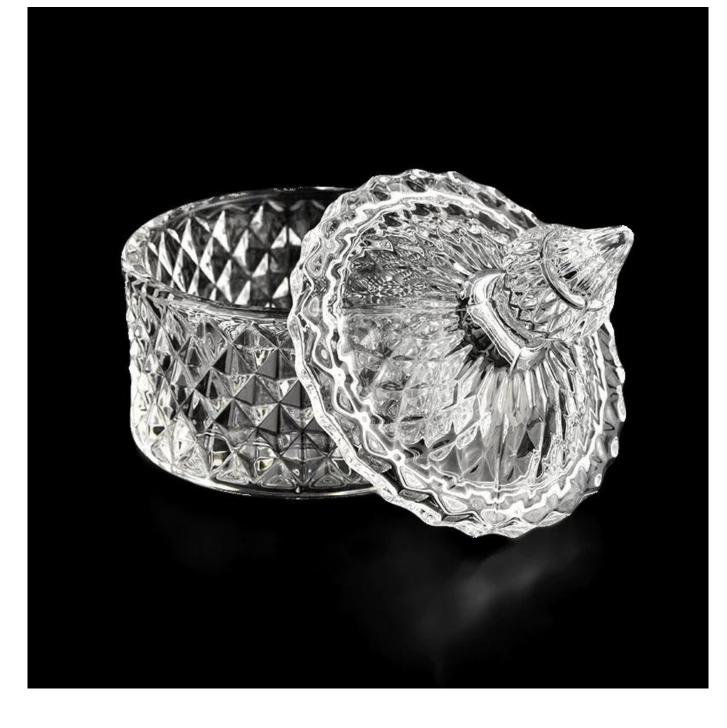

## Luxury 5oz clear castle glass candle jar with lid supplier

Sunny Glasswares not only places  $\operatorname{OEM}$  /  $\operatorname{ODM}$  orders, but also helps many brands to start with product concepts.

## Why choose Sunny

**product name** Luxury 5oz clear castle glass candle jar with lid supplier

| Article       | SGKS22031101                                                                                                                                      |
|---------------|---------------------------------------------------------------------------------------------------------------------------------------------------|
| Cut it        | Jar:<br>Top dia: 84mm<br>Bottom dia: 84mm<br>Height: 46mm<br>Weight: 194g<br>Capacity: 140ml<br>Lid:<br>dia: 84mm<br>Height: 66mm<br>Weight: 118g |
| Capacity      | candle holders of different sizes etc. It's available                                                                                             |
| Sampling time | <ul><li>1.5 days if the shape and size of the products exist</li><li>2.15 days if you need a new shape and size of the products</li></ul>         |
| package       | Regular security packing 24 pieces / 36 pieces / 48 pieces and so on for export carton with egg divider                                           |
| MOQ           | 5000pcs                                                                                                                                           |
| Delivery time | Within 55 days of order confirmation                                                                                                              |
| Payment terms | 30% deposit by T / T in advance, the balance after showing the copy of B / L                                                                      |