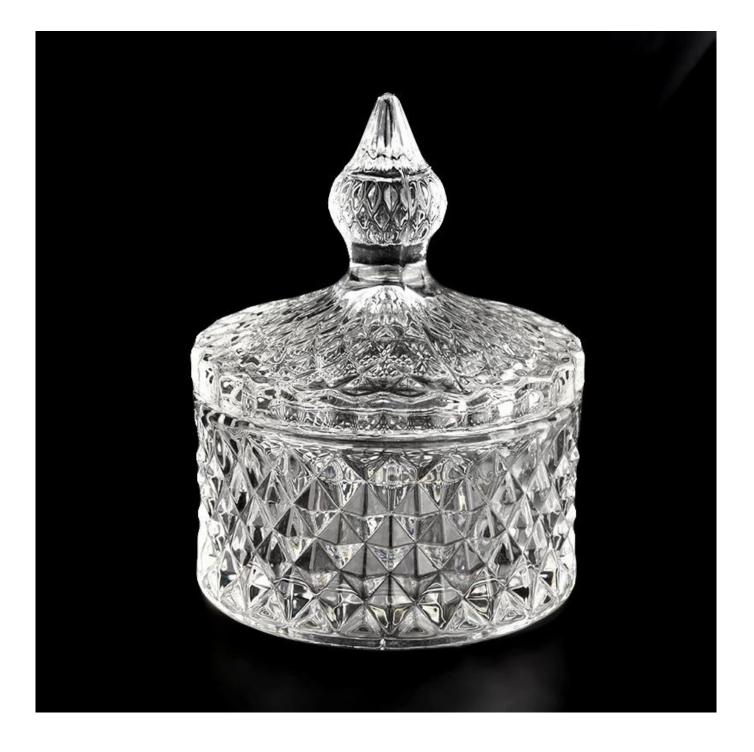

## Luxury 5oz clear castle glass candle jar with lid supplier

Sunny Glasswares not only places  $\operatorname{OEM}$  /  $\operatorname{ODM}$  orders, but also helps many brands to start with product concepts.

## Why choose Sunny

**product name** Luxury 5oz clear castle glass candle jar with lid supplier

| Article       | SGKS22031101                                                                                                                                      |
|---------------|---------------------------------------------------------------------------------------------------------------------------------------------------|
| Cut it        | Jar:<br>Top dia: 84mm<br>Bottom dia: 84mm<br>Height: 46mm<br>Weight: 194g<br>Capacity: 140ml<br>Lid:<br>dia: 84mm<br>Height: 66mm<br>Weight: 118g |
| Capacity      | candle holders of different sizes etc. It's available                                                                                             |
| Sampling time | <ul><li>1.5 days if the shape and size of the products exist</li><li>2.15 days if you need a new shape and size of the products</li></ul>         |
| package       | Regular security packing 24 pieces / 36 pieces / 48 pieces and so on for export carton with egg divider                                           |
| MOQ           | 5000pcs                                                                                                                                           |
| Delivery time | Within 55 days of order confirmation                                                                                                              |
| Payment terms | 30% deposit by T / T in advance, the balance after showing the copy of B / L                                                                      |