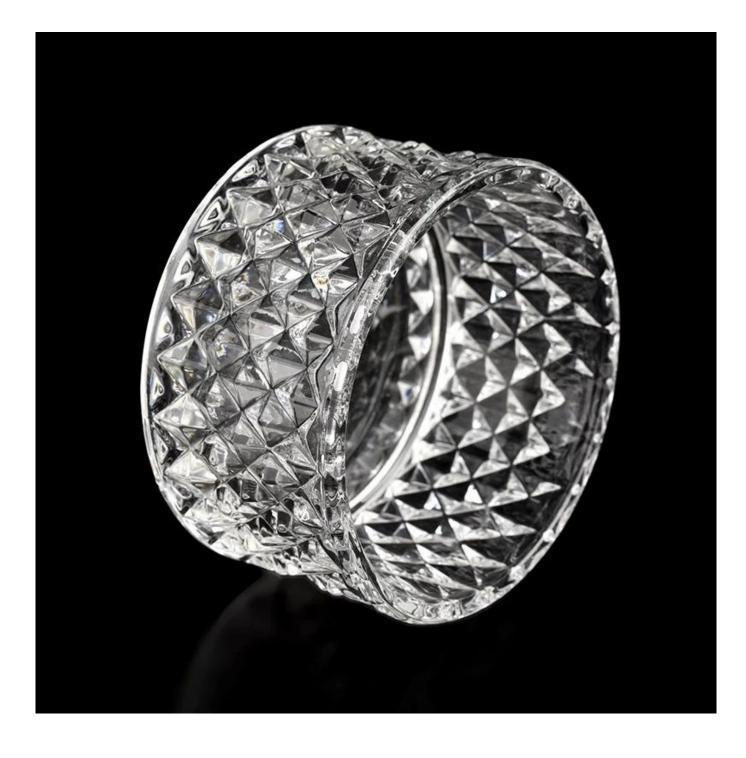

## Luxury 5oz clear castle glass candle jar with lid supplier

Sunny Glasswares not only places  $\operatorname{OEM}$  /  $\operatorname{ODM}$  orders, but also helps many brands to start with product concepts.

## Why choose Sunny

**product name** Luxury 5oz clear castle glass candle jar with lid supplier

| Article       | SGKS22031101                                                                                                                                      |
|---------------|---------------------------------------------------------------------------------------------------------------------------------------------------|
| Cut it        | Jar:<br>Top dia: 84mm<br>Bottom dia: 84mm<br>Height: 46mm<br>Weight: 194g<br>Capacity: 140ml<br>Lid:<br>dia: 84mm<br>Height: 66mm<br>Weight: 118g |
| Capacity      | candle holders of different sizes etc. It's available                                                                                             |
| Sampling time | <ul><li>1.5 days if the shape and size of the products exist</li><li>2.15 days if you need a new shape and size of the products</li></ul>         |
| package       | Regular security packing 24 pieces / 36 pieces / 48 pieces and so on for export carton with egg divider                                           |
| MOQ           | 5000pcs                                                                                                                                           |
| Delivery time | Within 55 days of order confirmation                                                                                                              |
| Payment terms | 30% deposit by T / T in advance, the balance after showing the copy of B / L                                                                      |