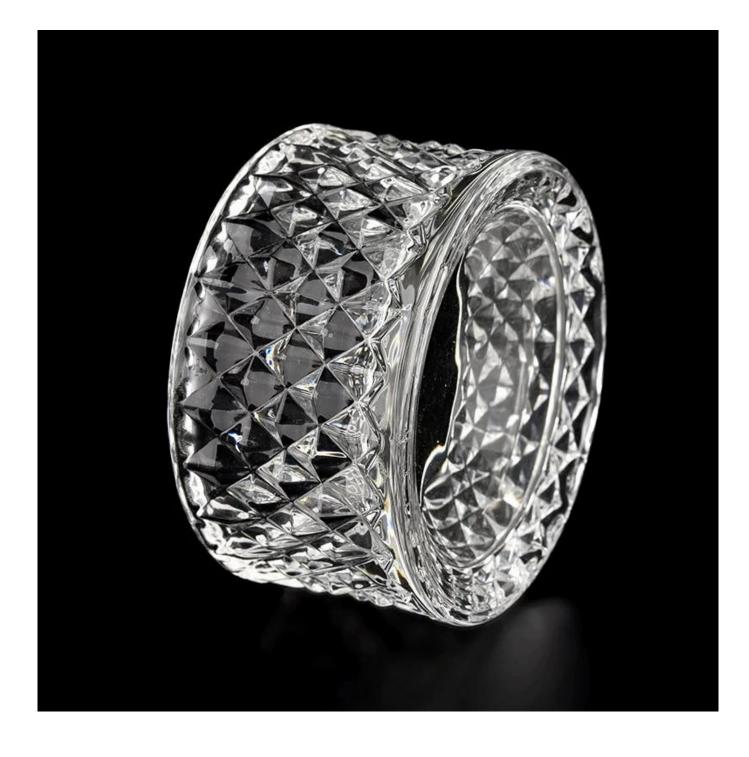

## Luxury 5oz clear castle glass candle jar with lid supplier

Sunny Glasswares not only places  $\operatorname{OEM}$  /  $\operatorname{ODM}$  orders, but also helps many brands to start with product concepts.

## Why choose Sunny

**product name** Luxury 5oz clear castle glass candle jar with lid supplier

| Article       | SGKS22031101                                                                                                                                      |
|---------------|---------------------------------------------------------------------------------------------------------------------------------------------------|
| Cut it        | Jar:<br>Top dia: 84mm<br>Bottom dia: 84mm<br>Height: 46mm<br>Weight: 194g<br>Capacity: 140ml<br>Lid:<br>dia: 84mm<br>Height: 66mm<br>Weight: 118g |
| Capacity      | candle holders of different sizes etc. It's available                                                                                             |
| Sampling time | <ul><li>1.5 days if the shape and size of the products exist</li><li>2.15 days if you need a new shape and size of the products</li></ul>         |
| package       | Regular security packing 24 pieces / 36 pieces / 48 pieces and so on for export carton with egg divider                                           |
| MOQ           | 5000pcs                                                                                                                                           |
| Delivery time | Within 55 days of order confirmation                                                                                                              |
| Payment terms | 30% deposit by T / T in advance, the balance after showing the copy of B / L                                                                      |