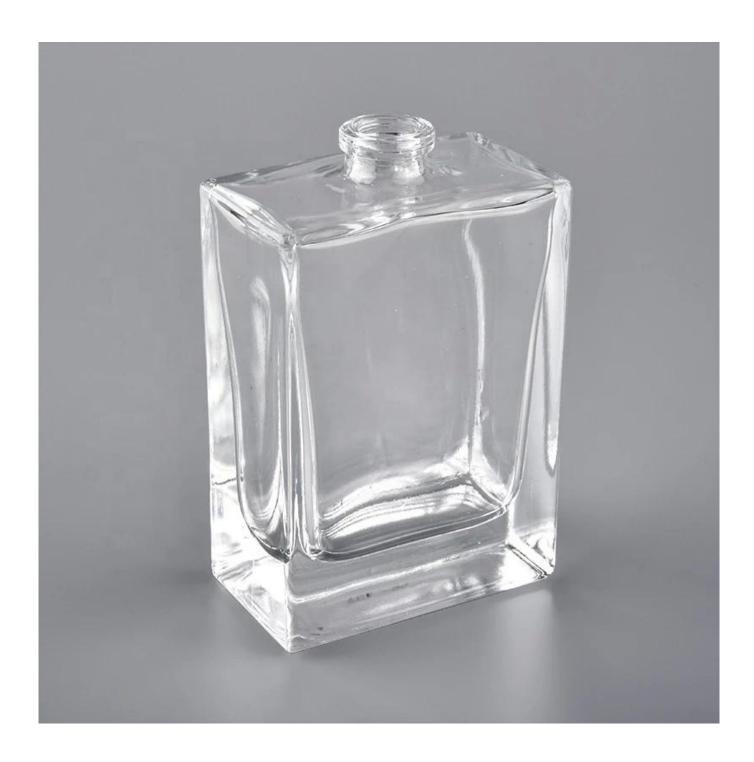

## Luxury 30ml cosmetic empty designer perfume bottle wholesale

#### **Product Description**

ARTISAN DESIGN: Everything flourishes in spring, this artfully-designed pattern brings people a sense of vitality. This beautiful **perfume bottle** is a perfect home decor piece for flameless fragrance.

Sunny Glassware to grow your business rappidly.

| product name   | Luxury 30ml cosmetic empty designer perfume bottle wholesale                                                           |
|----------------|------------------------------------------------------------------------------------------------------------------------|
| Sample time    | <ul><li>1. 5 days if at exist shaped and size of glass</li><li>2. 15 days if need new shape or size of glass</li></ul> |
| Measure(mm)    | Top dia: 15mm Bottom dia: 53X30mm Height:82mm Weight: 132g Capacity: 30ml                                              |
| Packing        | Normal packing,Individual gift box, PVC box, window box, color box, white box, etc                                     |
| Delivery time  | Within 35 days after the sample and order confirmed                                                                    |
| Payment term   | 30% deposit by T/T in advance and the balance against the copy of B/L                                                  |
| Shipment       | By sea,by air,by Express and your shipping agent is acceptable                                                         |
| Usage Occasion | Home decor, Wedding Decoration, Wedding Favors, Decoration enhancement,                                                |