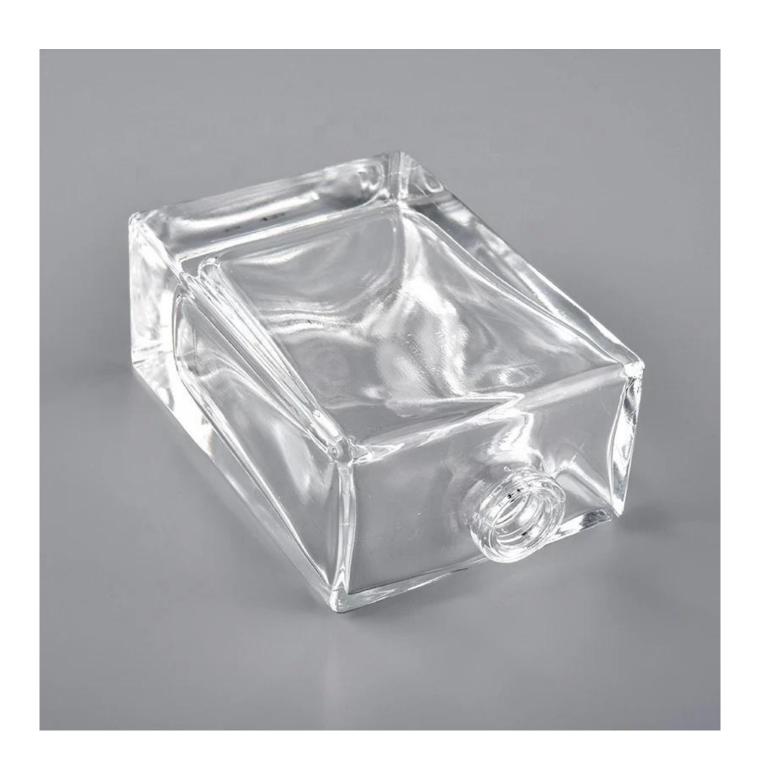

#### **Product Description**

ARTISAN DESIGN: Everything flourishes in spring, this artfully-designed pattern brings people a sense of vitality. This beautiful **perfume bottle** is a perfect home decor piece for flameless fragrance.

Sunny Glassware to grow your business rappidly.

| product name   | Luxury 30ml cosmetic empty designer perfume bottle wholesale                                                           |
|----------------|------------------------------------------------------------------------------------------------------------------------|
| Sample time    | <ul><li>1. 5 days if at exist shaped and size of glass</li><li>2. 15 days if need new shape or size of glass</li></ul> |
| Measure(mm)    | Top dia: 15mm Bottom dia: 53X30mm Height:82mm Weight: 132g Capacity: 30ml                                              |
| Packing        | Normal packing,Individual gift box, PVC box, window box, color box, white box, etc                                     |
| Delivery time  | Within 35 days after the sample and order confirmed                                                                    |
| Payment term   | 30% deposit by T/T in advance and the balance against the copy of B/L                                                  |
| Shipment       | By sea,by air,by Express and your shipping agent is acceptable                                                         |
| Usage Occasion | Home decor, Wedding Decoration, Wedding Favors, Decoration enhancement,                                                |