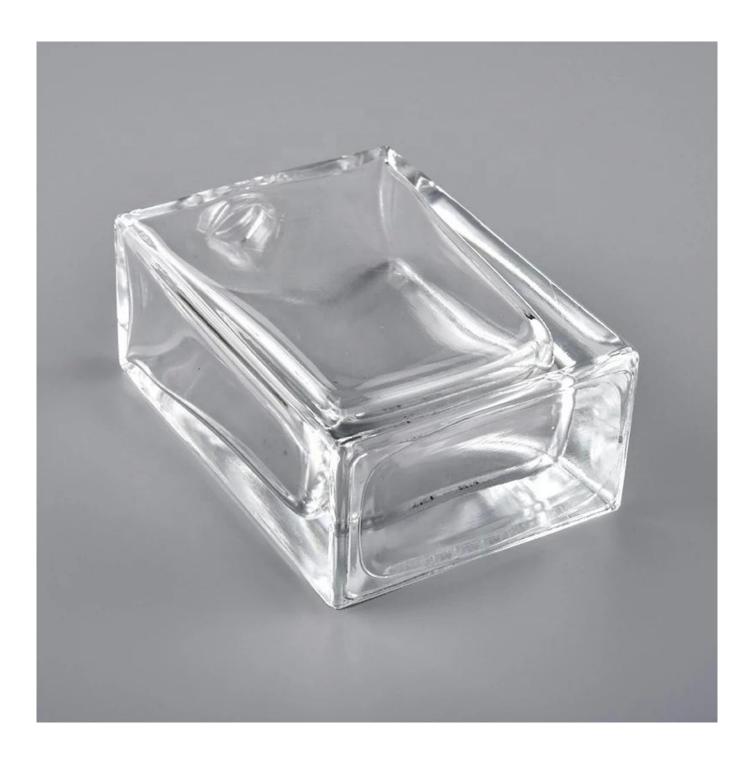

#### **Product Description**

ARTISAN DESIGN: Everything flourishes in spring, this artfully-designed pattern brings people a sense of vitality. This beautiful **perfume bottle** is a perfect home decor piece for flameless fragrance.

Sunny Glassware to grow your business rappidly.

| product name   | Luxury 30ml cosmetic empty designer perfume bottle wholesale                                                           |
|----------------|------------------------------------------------------------------------------------------------------------------------|
| Sample time    | <ul><li>1. 5 days if at exist shaped and size of glass</li><li>2. 15 days if need new shape or size of glass</li></ul> |
| Measure(mm)    | Top dia: 15mm Bottom dia: 53X30mm Height:82mm Weight: 132g Capacity: 30ml                                              |
| Packing        | Normal packing,Individual gift box, PVC box, window box, color box, white box, etc                                     |
| Delivery time  | Within 35 days after the sample and order confirmed                                                                    |
| Payment term   | 30% deposit by T/T in advance and the balance against the copy of B/L                                                  |
| Shipment       | By sea,by air,by Express and your shipping agent is acceptable                                                         |
| Usage Occasion | Home decor, Wedding Decoration, Wedding Favors, Decoration enhancement,                                                |