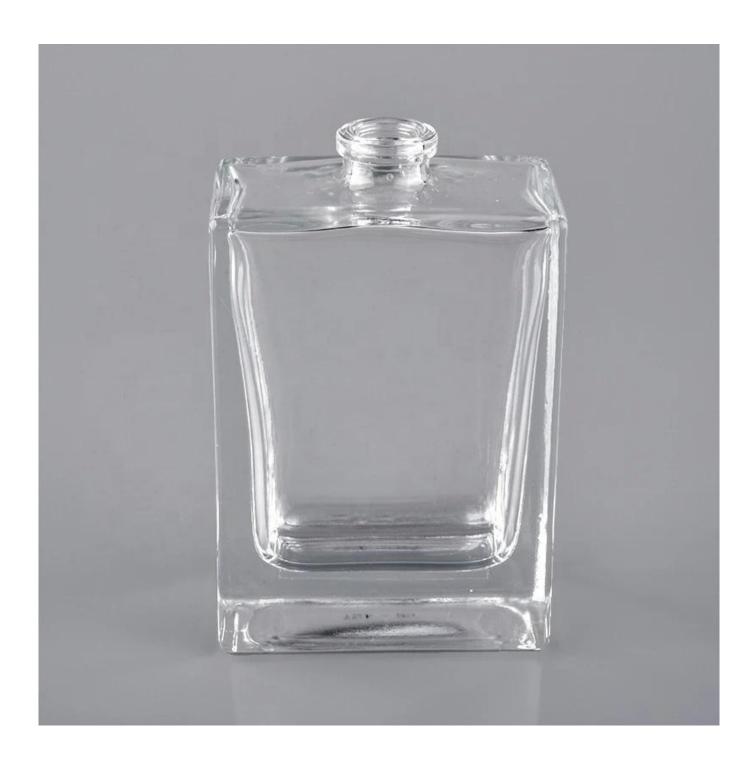

## Luxury 30ml cosmetic empty designer perfume bottle wholesale

#### **Product Description**

ARTISAN DESIGN: Everything flourishes in spring, this artfully-designed pattern brings people a sense of vitality. This beautiful **perfume bottle** is a perfect home decor piece for flameless fragrance.

Sunny Glassware to grow your business rappidly.

| product name   | Luxury 30ml cosmetic empty designer perfume bottle wholesale                                                           |
|----------------|------------------------------------------------------------------------------------------------------------------------|
| Sample time    | <ul><li>1. 5 days if at exist shaped and size of glass</li><li>2. 15 days if need new shape or size of glass</li></ul> |
| Measure(mm)    | Top dia: 15mm Bottom dia: 53X30mm Height:82mm Weight: 132g Capacity: 30ml                                              |
| Packing        | Normal packing,Individual gift box, PVC box, window box, color box, white box, etc                                     |
| Delivery time  | Within 35 days after the sample and order confirmed                                                                    |
| Payment term   | 30% deposit by T/T in advance and the balance against the copy of B/L                                                  |
| Shipment       | By sea,by air,by Express and your shipping agent is acceptable                                                         |
| Usage Occasion | Home decor, Wedding Decoration, Wedding Favors, Decoration enhancement,                                                |