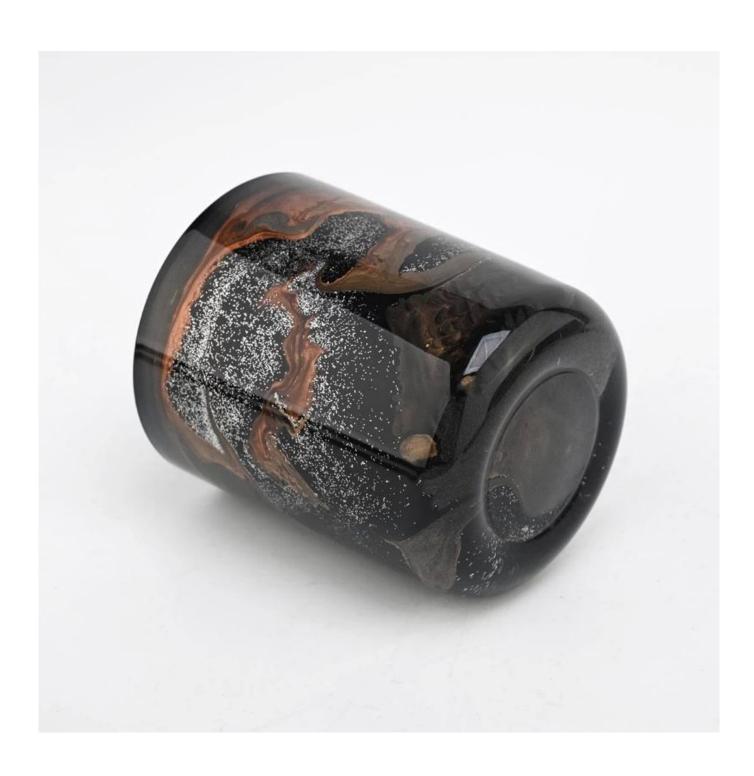

# Luxury 10oz glass jar black glass candle vessel with round bottom

Sunny Glasswares not only places OEM / ODM orders, but also helps many brands to start with product concepts.

## Why choose Sunny

| Article       | SGTC22081901                                                                                                    |
|---------------|-----------------------------------------------------------------------------------------------------------------|
| Cut it        | Top dia: 86mm Bottom dia: 83mm Height: 103mm Weight: 353g Capacity: 390ml                                       |
| Capacity      | candle holders of different sizes etc. It's available                                                           |
| Sampling time | 1.5 days if the shape and size of the products exist 2.15 days if you need a new shape and size of the products |
| package       | Regular security packing 24 pieces / 36 pieces / 48 pieces and so on for export carton with egg divider         |
| MOQ           | 5000pcs                                                                                                         |
| Delivery time | Within 55 days of order confirmation                                                                            |
| Payment terms | 30% deposit by T / T in advance, the balance after showing the copy of B / L                                    |