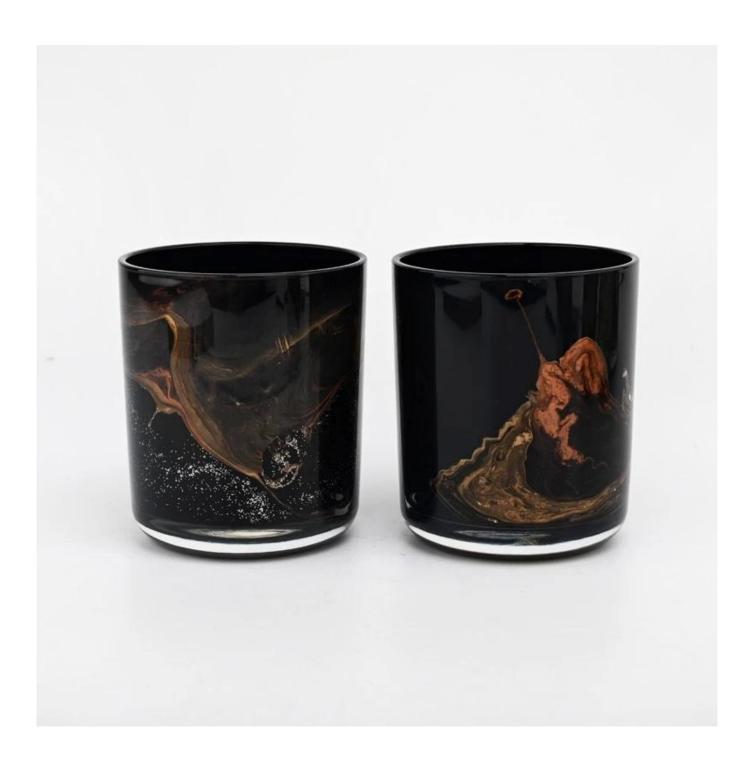

# Luxury 10oz glass jar black glass candle vessel with round bottom

Sunny Glasswares not only places OEM / ODM orders, but also helps many brands to start with product concepts.

## Why choose Sunny

| Article       | SGTC22081901                                                                                                    |
|---------------|-----------------------------------------------------------------------------------------------------------------|
| Cut it        | Top dia: 86mm Bottom dia: 83mm Height: 103mm Weight: 353g Capacity: 390ml                                       |
| Capacity      | candle holders of different sizes etc. It's available                                                           |
| Sampling time | 1.5 days if the shape and size of the products exist 2.15 days if you need a new shape and size of the products |
| package       | Regular security packing 24 pieces / 36 pieces / 48 pieces and so on for export carton with egg divider         |
| MOQ           | 5000pcs                                                                                                         |
| Delivery time | Within 55 days of order confirmation                                                                            |
| Payment terms | 30% deposit by T / T in advance, the balance after showing the copy of B / L                                    |