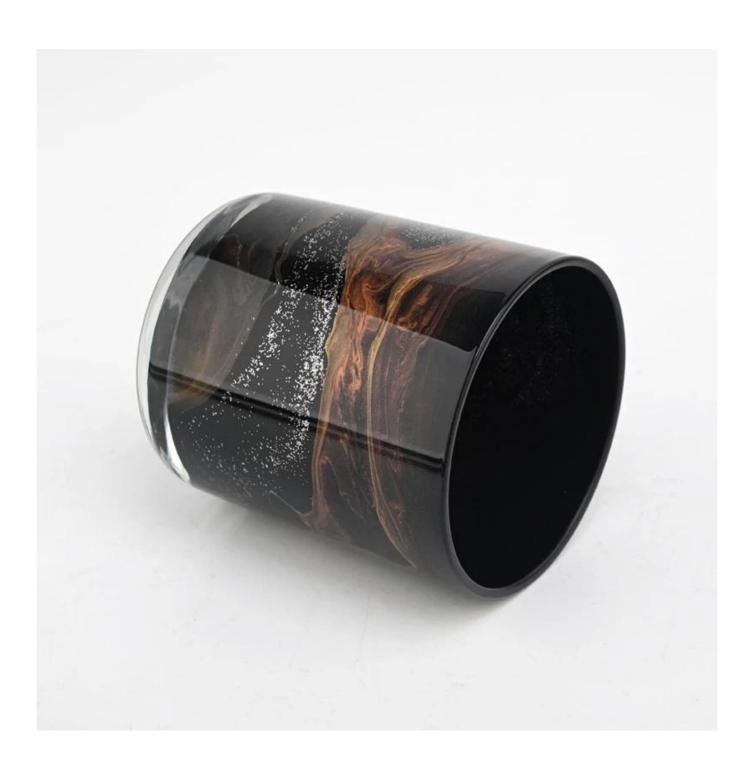

# Luxury 10oz glass jar black glass candle vessel with round bottom

Sunny Glasswares not only places OEM / ODM orders, but also helps many brands to start with product concepts.

## Why choose Sunny

| Article       | SGTC22081901                                                                                                    |
|---------------|-----------------------------------------------------------------------------------------------------------------|
| Cut it        | Top dia: 86mm Bottom dia: 83mm Height: 103mm Weight: 353g Capacity: 390ml                                       |
| Capacity      | candle holders of different sizes etc. It's available                                                           |
| Sampling time | 1.5 days if the shape and size of the products exist 2.15 days if you need a new shape and size of the products |
| package       | Regular security packing 24 pieces / 36 pieces / 48 pieces and so on for export carton with egg divider         |
| MOQ           | 5000pcs                                                                                                         |
| Delivery time | Within 55 days of order confirmation                                                                            |
| Payment terms | 30% deposit by T / T in advance, the balance after showing the copy of B / L                                    |