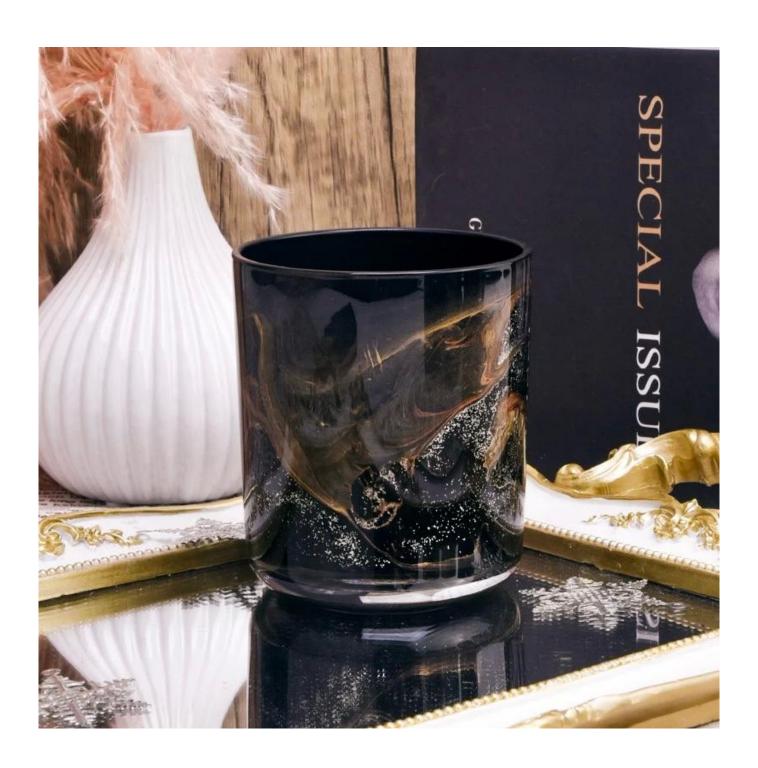

# Luxury 10oz glass jar black glass candle vessel with round bottom

Sunny Glasswares not only places OEM / ODM orders, but also helps many brands to start with product concepts.

## Why choose Sunny

| Article       | SGTC22081901                                                                                                    |
|---------------|-----------------------------------------------------------------------------------------------------------------|
| Cut it        | Top dia: 86mm Bottom dia: 83mm Height: 103mm Weight: 353g Capacity: 390ml                                       |
| Capacity      | candle holders of different sizes etc. It's available                                                           |
| Sampling time | 1.5 days if the shape and size of the products exist 2.15 days if you need a new shape and size of the products |
| package       | Regular security packing 24 pieces / 36 pieces / 48 pieces and so on for export carton with egg divider         |
| MOQ           | 5000pcs                                                                                                         |
| Delivery time | Within 55 days of order confirmation                                                                            |
| Payment terms | 30% deposit by T / T in advance, the balance after showing the copy of B / L                                    |