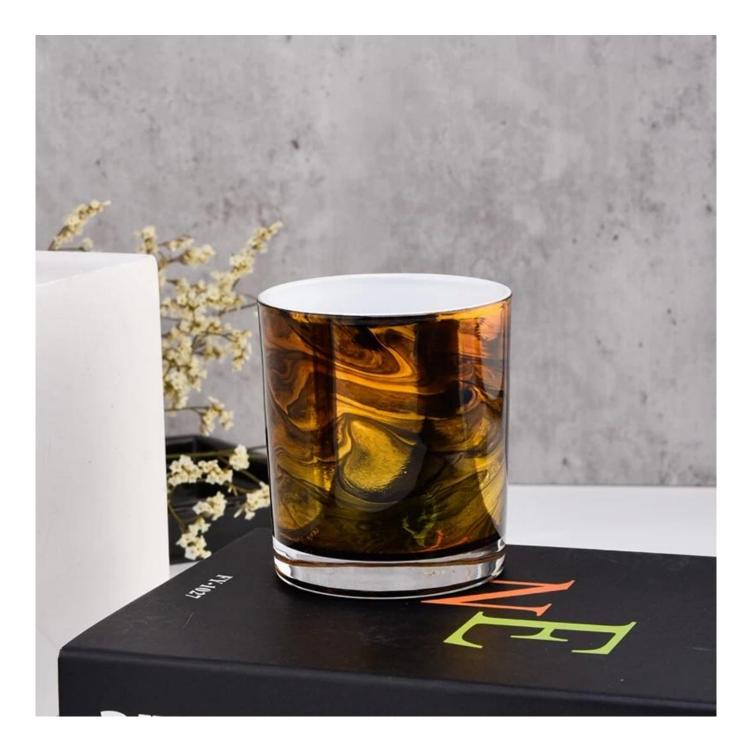

# Luxury 10oz beautiful design pattern glass candle jars

Sunny Glasswares not only places  $\operatorname{OEM}$  /  $\operatorname{ODM}$  orders, but also helps many brands to start with product concepts.

## Why choose Sunny

| product name | Luxury 10oz beautiful design pattern glass candle jars |
|--------------|--------------------------------------------------------|
| Article      | SGZT22070623                                           |

| Cut it        | Top dia:80mm<br>Bottom dia[]74mm<br>Height[]90mm<br>Weight[]289g<br>Capacity:295ml                                                        |
|---------------|-------------------------------------------------------------------------------------------------------------------------------------------|
| Capacity      | candle holders of different sizes etc. It's available                                                                                     |
| Sampling time | <ul><li>1.5 days if the shape and size of the products exist</li><li>2.15 days if you need a new shape and size of the products</li></ul> |
| package       | Regular security packing 24 pieces / 36 pieces / 48 pieces and so on for export carton with egg divider                                   |
| MOQ           | 5000pcs                                                                                                                                   |
| Delivery time | Within 55 days of order confirmation                                                                                                      |
| Payment terms | 30% deposit by T / T in advance, the balance after showing the copy of B / L $$                                                           |