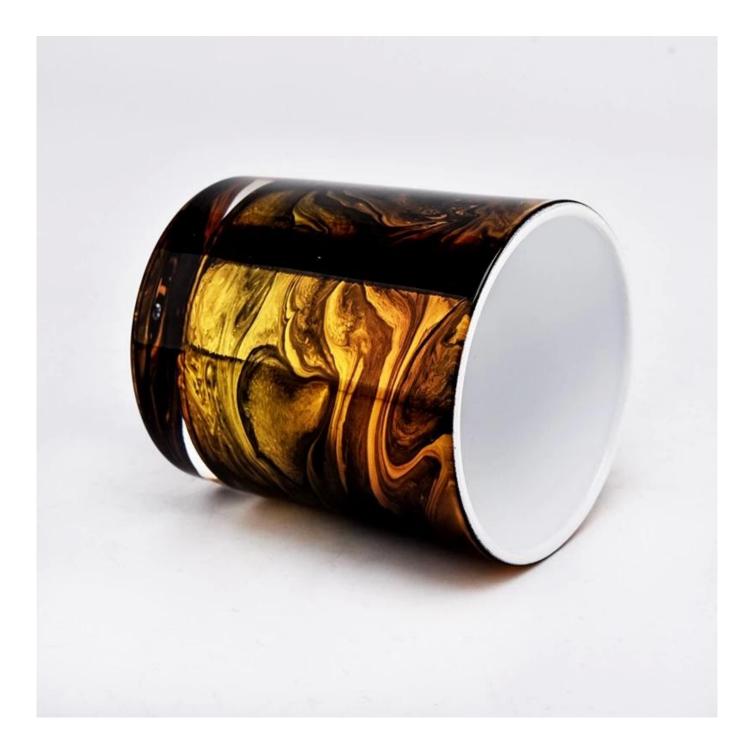

# Luxury 10oz beautiful design pattern glass candle jars

Sunny Glasswares not only places  $\operatorname{OEM}$  /  $\operatorname{ODM}$  orders, but also helps many brands to start with product concepts.

| Cut it        | Top dia:80mm<br>Bottom dia[]74mm<br>Height[]90mm<br>Weight[]289g<br>Capacity:295ml                                                        |
|---------------|-------------------------------------------------------------------------------------------------------------------------------------------|
| Capacity      | candle holders of different sizes etc. It's available                                                                                     |
| Sampling time | <ul><li>1.5 days if the shape and size of the products exist</li><li>2.15 days if you need a new shape and size of the products</li></ul> |
| package       | Regular security packing 24 pieces / 36 pieces / 48 pieces and so on for export carton with egg divider                                   |
| MOQ           | 5000pcs                                                                                                                                   |
| Delivery time | Within 55 days of order confirmation                                                                                                      |
| Payment terms | 30% deposit by T / T in advance, the balance after showing the copy of B / L $$                                                           |