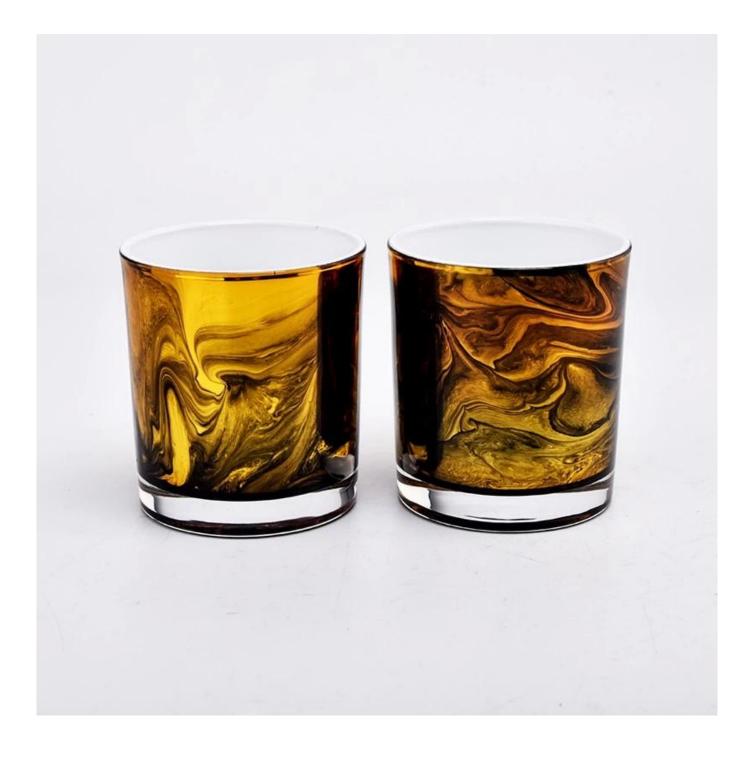

# Luxury 10oz beautiful design pattern glass candle jars

Sunny Glasswares not only places  $\operatorname{OEM}$  /  $\operatorname{ODM}$  orders, but also helps many brands to start with product concepts.

| Cut it        | Top dia:80mm<br>Bottom dia[]74mm<br>Height[]90mm<br>Weight[]289g<br>Capacity:295ml                                                        |
|---------------|-------------------------------------------------------------------------------------------------------------------------------------------|
| Capacity      | candle holders of different sizes etc. It's available                                                                                     |
| Sampling time | <ul><li>1.5 days if the shape and size of the products exist</li><li>2.15 days if you need a new shape and size of the products</li></ul> |
| package       | Regular security packing 24 pieces / 36 pieces / 48 pieces and so on for export carton with egg divider                                   |
| MOQ           | 5000pcs                                                                                                                                   |
| Delivery time | Within 55 days of order confirmation                                                                                                      |
| Payment terms | 30% deposit by T / T in advance, the balance after showing the copy of B / L $$                                                           |