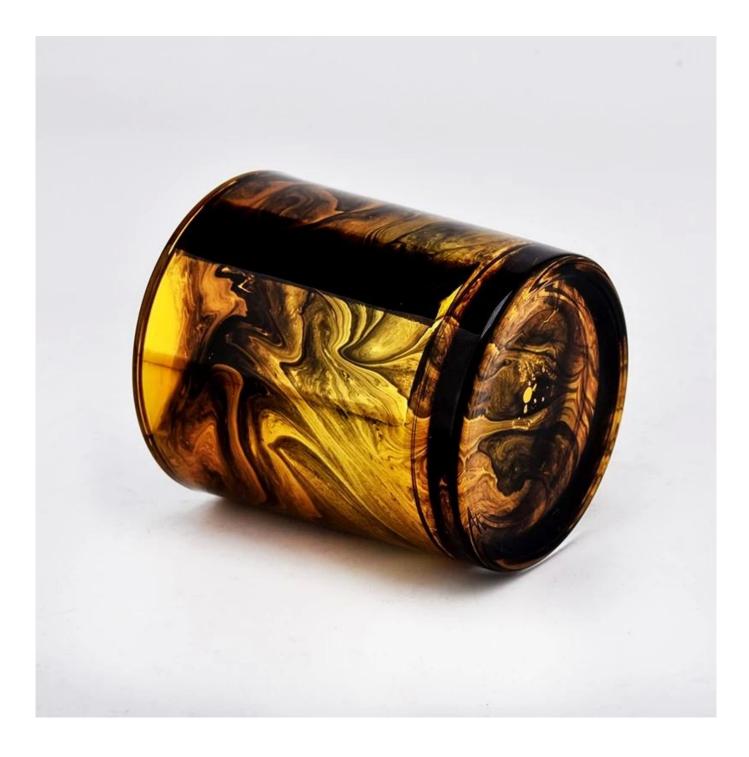

# Luxury 10oz beautiful design pattern glass candle jars

Sunny Glasswares not only places  $\operatorname{OEM}$  /  $\operatorname{ODM}$  orders, but also helps many brands to start with product concepts.

| Cut it        | Top dia:80mm<br>Bottom dia[]74mm<br>Height[]90mm<br>Weight[]289g<br>Capacity:295ml                                                        |
|---------------|-------------------------------------------------------------------------------------------------------------------------------------------|
| Capacity      | candle holders of different sizes etc. It's available                                                                                     |
| Sampling time | <ul><li>1.5 days if the shape and size of the products exist</li><li>2.15 days if you need a new shape and size of the products</li></ul> |
| package       | Regular security packing 24 pieces / 36 pieces / 48 pieces and so on for export carton with egg divider                                   |
| MOQ           | 5000pcs                                                                                                                                   |
| Delivery time | Within 55 days of order confirmation                                                                                                      |
| Payment terms | 30% deposit by T / T in advance, the balance after showing the copy of B / L $$                                                           |