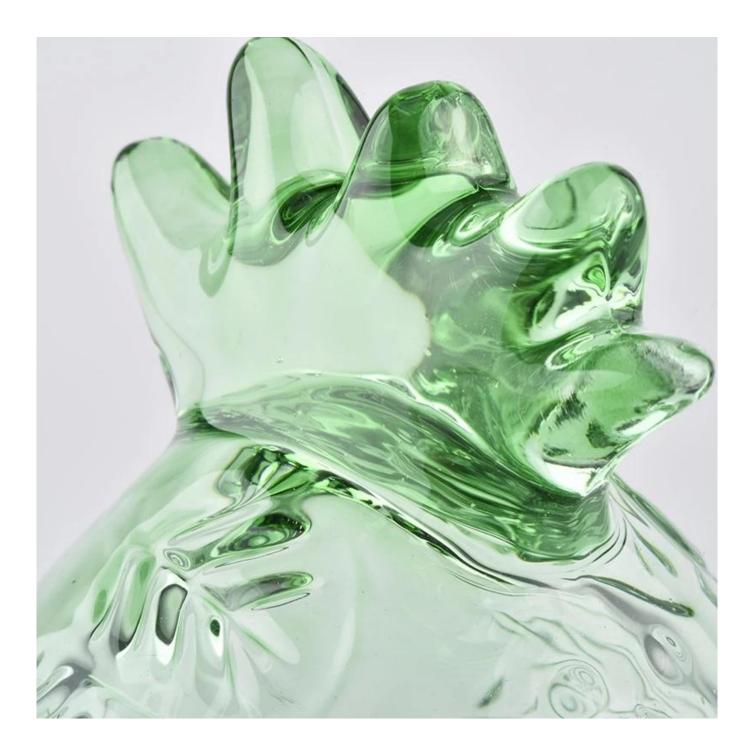

Lovely design candle holder with Lid Mason Jar Glass

| product name  | Lovely design candle holder with Lid<br>Mason Jar Glass                                                             |
|---------------|---------------------------------------------------------------------------------------------------------------------|
| Sample time   | <ol> <li>5 days if at exist shaped and size of glass</li> <li>15 days if need new shape or size of glass</li> </ol> |
| Measure       | Top dia: 80mm<br>Bottom dia: 75mm<br>Height: 108mm<br>Weight: 325g<br>Capacity: 345ml                               |
| Packing       | Normal packing, Individual gift box, PVC box, window box, color box, white box, etc                                 |
| Delivery time | Within 35 days after the sample and order confirmed                                                                 |