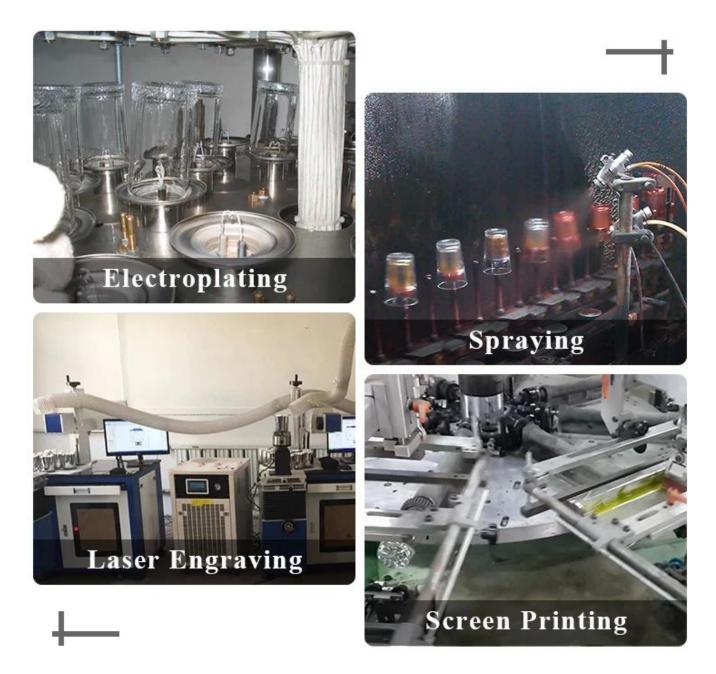

5mm<br>Height: 108mm<br>Weight: 325g<br>Capacity: 345ml                               |
| Packing       | Normal packing, Individual gift box, PVC box, window box, color box, white box, etc                                 |
| Delivery time | Within 35 days after the sample and order confirmed                                                                 |

| Payment term   | 30% deposit by T/T in advance and the balance against the copy of B/L |
|----------------|-----------------------------------------------------------------------|
| Shipment       | By sea,by air,by Express and your shipping agent is acceptable        |
| Usage Occasion | Home decor,Wedding Decoration,Wedding Favors,Decoration enhancement,  |

## **MAIN PRODUCTS**





### **Process Craft**

### **DEEP PROCESSING**



### Service Story

Someone ask me, why <u>Sunny Glassware</u> is **the supplier of 80% fragrance brands in the United State**, take a second to listen to my story about<u>candle</u> <u>holders</u> order, you will understand Sunny always stay with you whatever it happens. Last summer was really a great experience to us, J placed a big order with mass candle holders to Sunny Glassware at August 2018, everyone was so exciting and wanted to make it perfect .

Everything goes very well at the beginning, fast move, perfect communication, all is good. A small accessory became a big bomb which is out of our expectation, I wanted us to buy this small accessory in China but he told us this is a very difficult stuff, we digged 7 factories and one of them told us they can produce it. We are happy to