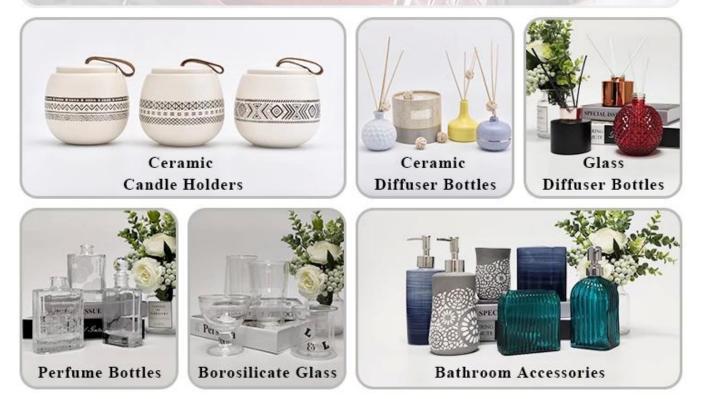

|
| Measure       | Top dia: 80mm<br>Bottom dia: 75mm<br>Height: 108mm<br>Weight: 325g<br>Capacity: 345ml                               |
| Packing       | Normal packing, Individual gift box, PVC box, window box, color box, white box, etc                                 |
| Delivery time | Within 35 days after the sample and order confirmed                                                                 |

| Payment term   | 30% deposit by T/T in advance and the balance against the copy of B/L |
|----------------|-----------------------------------------------------------------------|
| Shipment       | By sea,by air,by Express and your shipping agent is acceptable        |
| Usage Occasion | Home decor,Wedding Decoration,Wedding Favors,Decoration enhancement,  |

## **MAIN PRODUCTS**





### **Process Craft**

### **DEEP PROCESSING**



### Service Story

Someone ask me, why <u>Sunny Glassware</u> is **the supplier of 80% fragrance brands in the United State**, take a second to listen to my story about<u>candle</u> <u>holders</u> order, you will understand Sunny always stay with you whatever it happens. Last summer was really a great experience to us, J placed a big order with mass candle holders to Sunny Glassware at August 2018, everyone was so exciting and wanted to make it perfect .

Everything goes very well at the beginning, fast move, perfect communication, all is good. A small accessory became a big bomb which is out of our expectation, I wanted us to buy this small accessory in China but he told us this is a very difficult stuff, we digged 7 factories and one of