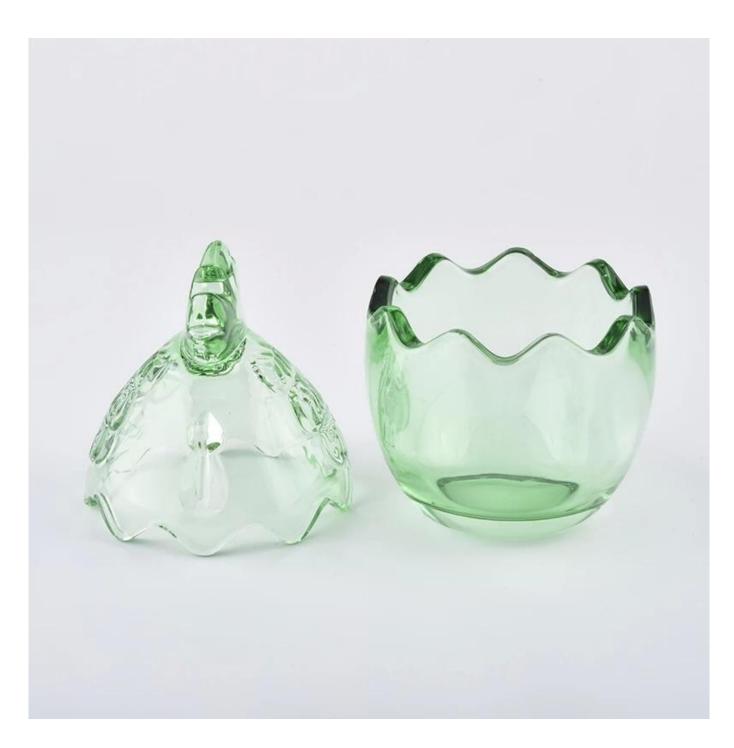

Lovely design candle holder with Lid Mason Jar Glass

### **Product Description**

The **luxury glass candle jars** are designed by our professional designers team. It is made from deep processing and kept good quality. It is suitable for home, wedding, party decorations and so on.