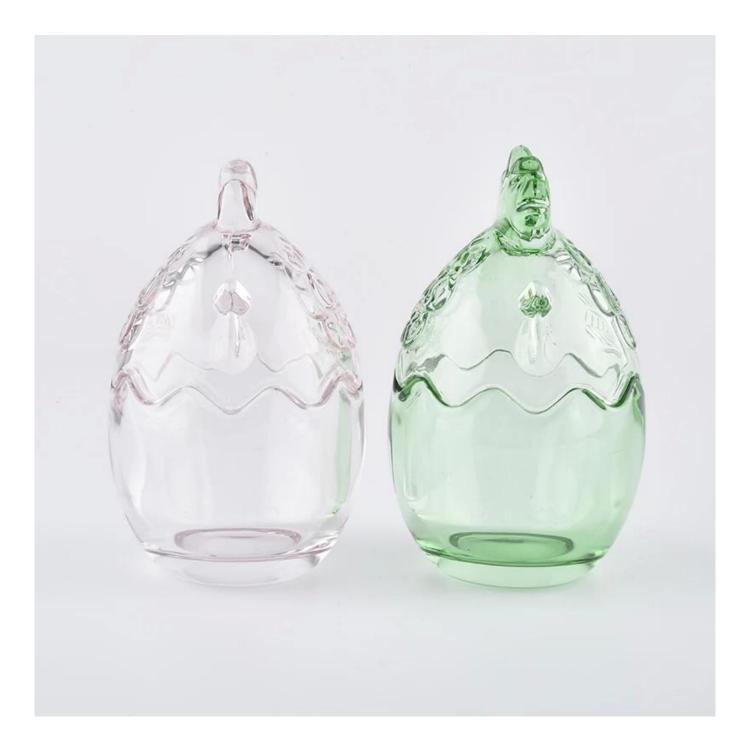

Lovely design candle holder with Lid Mason Jar Glass

| product name  | Lovely design candle holder with Lid<br>Mason Jar Glass                                                             |
|---------------|---------------------------------------------------------------------------------------------------------------------|
| Sample time   | <ol> <li>5 days if at exist shaped and size of glass</li> <li>15 days if need new shape or size of glass</li> </ol> |
| Measure       | Top dia: 80mm<br>Bottom dia: 75mm<br>Height: 108mm<br>Weight: 325g<br>Capacity: 345ml                               |
| Packing       | Normal packing, Individual gift box, PVC box, window box, color box, white box, etc                                 |
| Delivery time | Within 35 days after the sample and order confirmed                                                                 |