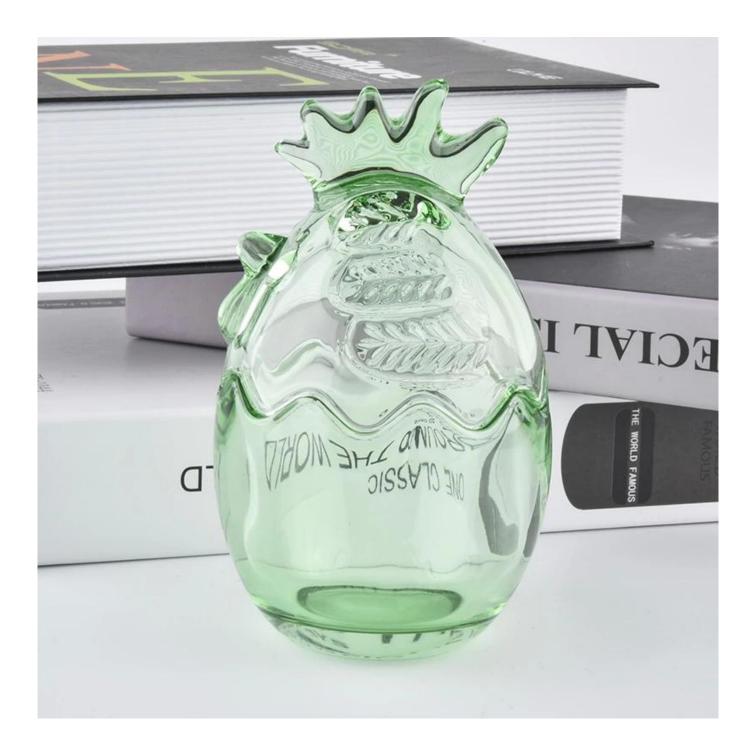

Lovely design candle holder with Lid Mason Jar Glass

| product name  | Lovely design candle holder with Lid<br>Mason Jar Glass                                                             |
|---------------|---------------------------------------------------------------------------------------------------------------------|
| Sample time   | <ol> <li>5 days if at exist shaped and size of glass</li> <li>15 days if need new shape or size of glass</li> </ol> |
| Measure       | Top dia: 80mm<br>Bottom dia: 75mm<br>Height: 108mm<br>Weight: 325g<br>Capacity: 345ml                               |
| Packing       | Normal packing, Individual gift box, PVC box, window box, color box, white box, etc                                 |
| Delivery time | Within 35 days after the sample and order confirmed                                                                 |