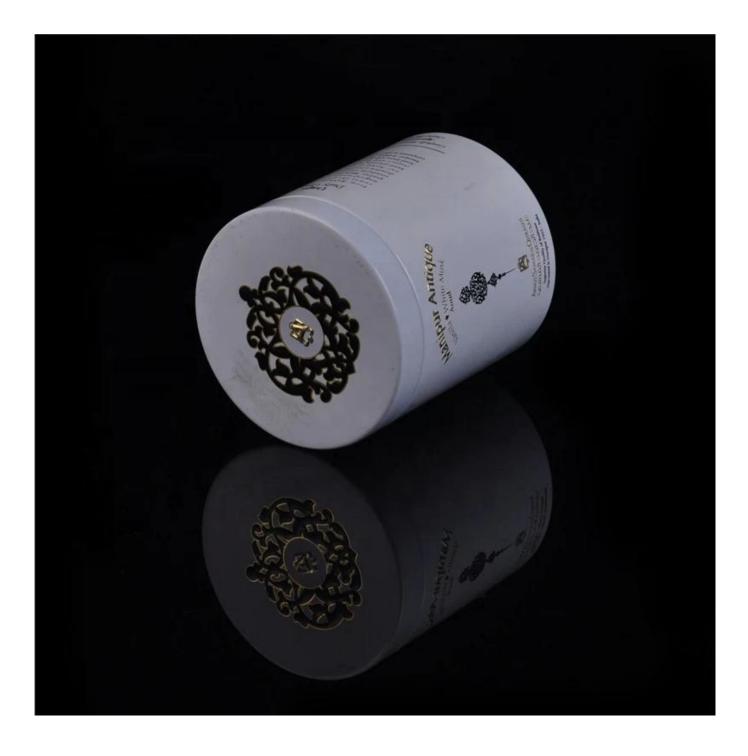

Logo printing luxury high metal tea candle holder with lid

3, Our QC is more QC than our customer's QC. No second Co.in China.

| product name | Logo printing luxury high<br>metal tea candle holder with<br>lid                                                        |
|--------------|-------------------------------------------------------------------------------------------------------------------------|
| Sample time  | <ol> <li>5 days if at exist shaped and size of ceramic</li> <li>15 days if need new shape or size of ceramic</li> </ol> |
| Measure(mm)  | Top dia: 85mm<br>Bottom dia: 85mm<br>Height: 96mm<br>Weight: 135g<br>Capacity: 395ml                                    |
| Packing      | Normal packing, Individual gift box, PVC box, window box, color box, white box, etc                                     |