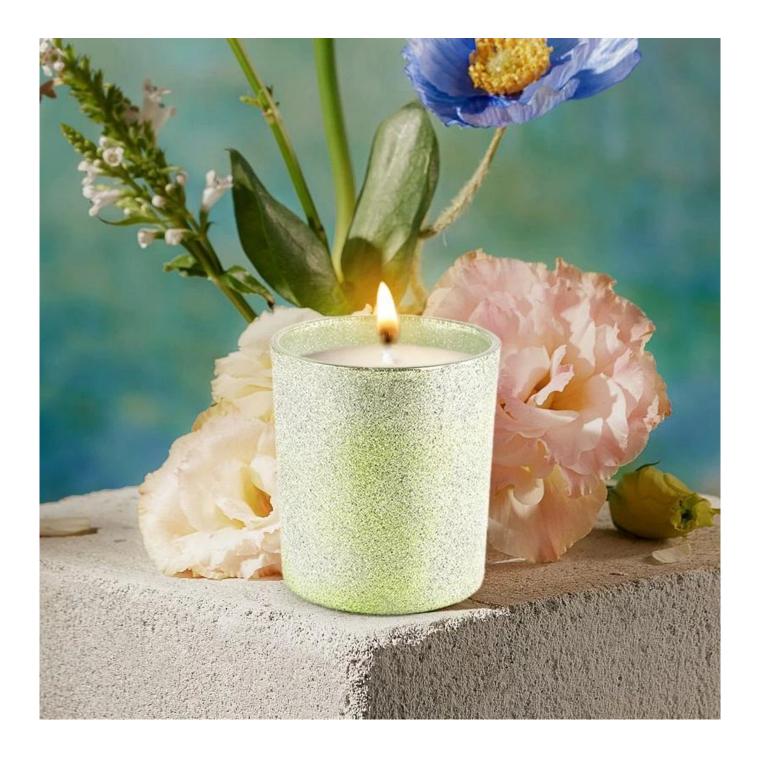

<u>Sunny Glassware</u> these versatile votive candles can be used in many different ways like weddings, home decor, outdoor party decorations, restaurants, romantic ambiance, DIY decorating, birthdays and much more. And also it's great for emergency use in electricity blackouts.

Luxury designed with different finishes, perfect for your DIY candles as a surprised scented candle gift expressing luxury seasonal greetings.

Bring a luscious and beautiful apothecary aroma to your home with our pretty <u>glass</u> <u>candle jars</u>. Using in your home as a decorative home fragrance packaging container.

<u>Sunny glassware</u> offer different candle jar decorations like color spray, hand paint, silk screen print, electroplate, laser cut, etching, decal and foil applications. These decorated candle holders make your houses beautiful and warm, fully of loved scents.