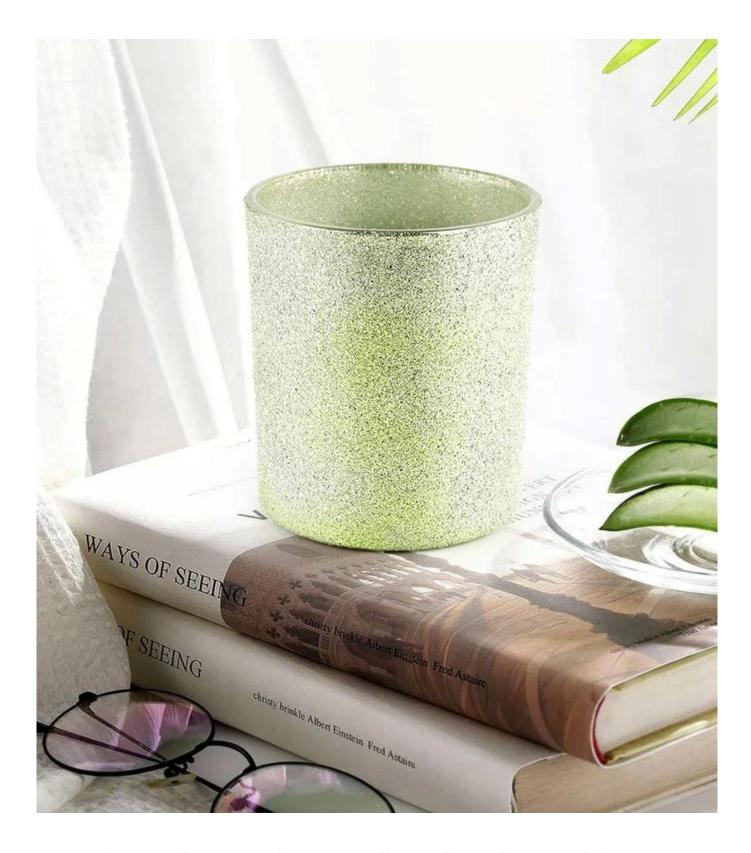

Luxury designed with different finishes, perfect for your DIY candles as a surprised scented candle gift expressing luxury seasonal greetings.

Bring a luscious and beautiful apothecary aroma to your home with our pretty <u>glass</u> <u>candle jars</u>. Using in your home as a decorative home fragrance packaging container.

<u>Sunny glassware</u> offer different candle jar decorations like color spray, hand paint, silk screen print, electroplate, laser cut, etching, decal and foil applications. These decorated candle holders make your houses beautiful and warm, fully of loved scents.