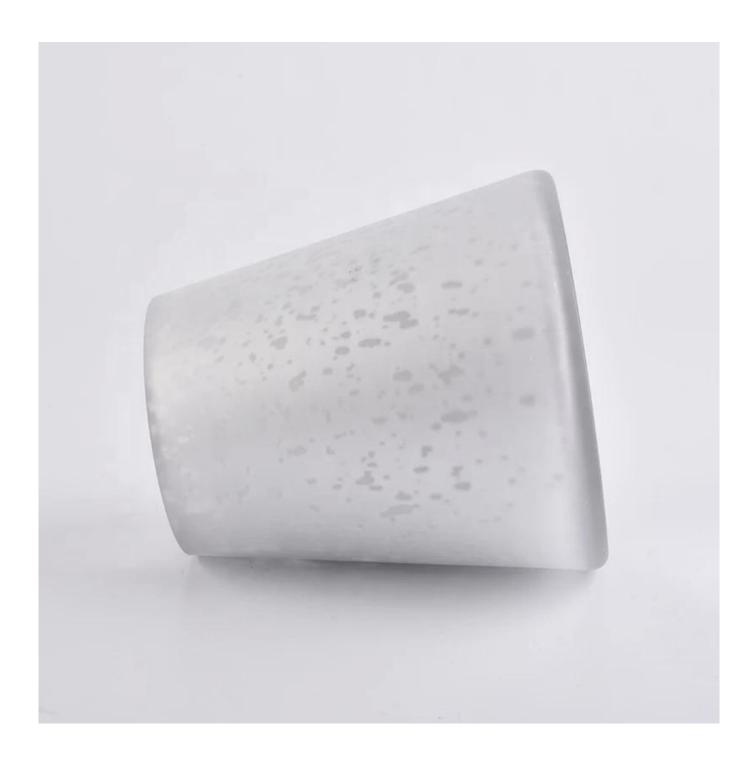

## Large white glass candle vessels with mercury decorations

| product name  | Large white glass candle vessels with mercury decorations Top dia: 75mm Bottom dia:114mm Height: 120mm Weight: 343g Capacity: 722ml |  |  |  |
|---------------|-------------------------------------------------------------------------------------------------------------------------------------|--|--|--|
| Sample time   | 5 days if at exist shaped and size of glass     15 days if need new shape or size of glass                                          |  |  |  |
| Packing       | Normal packing,Individual gift box, PVC box, window box, color box, white box, etc                                                  |  |  |  |
| Delivery time | Within 35 days after the sample and order confirmed                                                                                 |  |  |  |
| Payment term  | 30% deposit by T/T in advance and the balance against the copy of B/L                                                               |  |  |  |
| Shipment      | By sea,by air,by Express and your shipping agent is acceptable                                                                      |  |  |  |