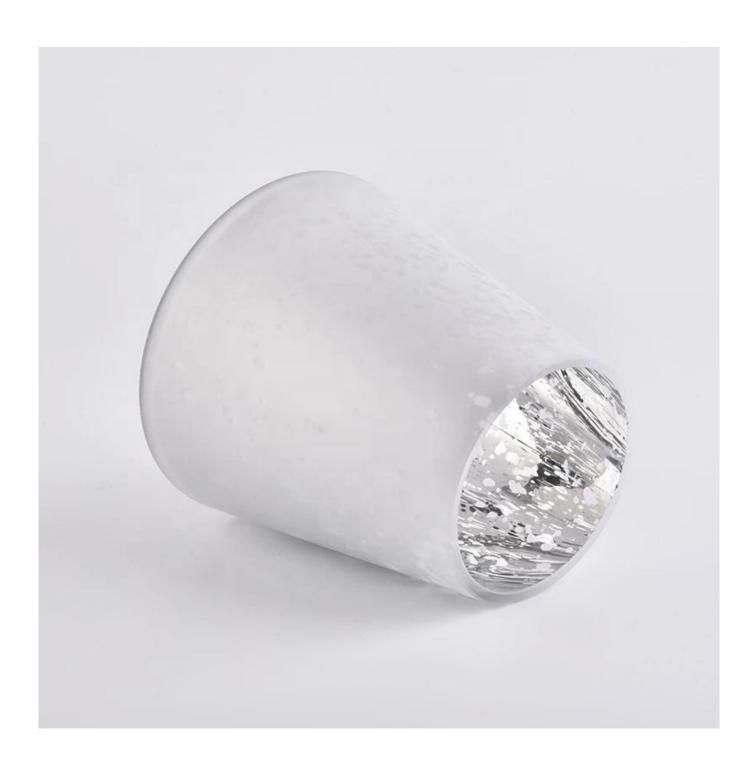

## Large white glass candle vessels with mercury decorations

| product name  | Large white glass candle vessels with mercury decorations Top dia: 75mm Bottom dia:114mm Height: 120mm Weight: 343g Capacity: 722ml |  |  |  |
|---------------|-------------------------------------------------------------------------------------------------------------------------------------|--|--|--|
| Sample time   | 5 days if at exist shaped and size of glass     15 days if need new shape or size of glass                                          |  |  |  |
| Packing       | Normal packing,Individual gift box, PVC box, window box, color box, white box, etc                                                  |  |  |  |
| Delivery time | Within 35 days after the sample and order confirmed                                                                                 |  |  |  |
| Payment term  | 30% deposit by T/T in advance and the balance against the copy of B/L                                                               |  |  |  |
| Shipment      | By sea,by air,by Express and your shipping agent is acceptable                                                                      |  |  |  |