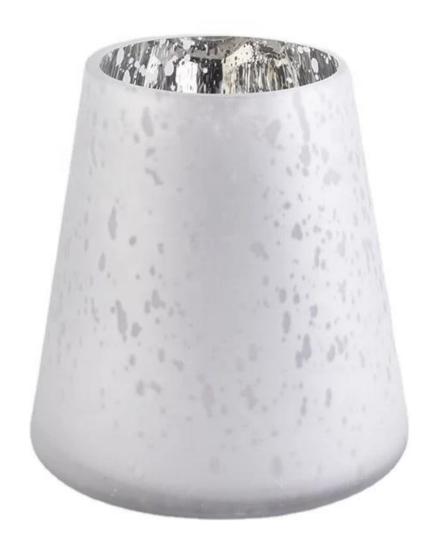

## Large white glass candle vessels with mercury decorations

| product name  | Large white glass candle vessels with mercury decorations Top dia: 75mm Bottom dia:114mm Height: 120mm Weight: 343g Capacity: 722ml |  |  |  |
|---------------|-------------------------------------------------------------------------------------------------------------------------------------|--|--|--|
| Sample time   | 5 days if at exist shaped and size of glass     15 days if need new shape or size of glass                                          |  |  |  |
| Packing       | Normal packing,Individual gift box, PVC box, window box, color box, white box, etc                                                  |  |  |  |
| Delivery time | Within 35 days after the sample and order confirmed                                                                                 |  |  |  |
| Payment term  | 30% deposit by T/T in advance and the balance against the copy of B/L                                                               |  |  |  |
| Shipment      | By sea,by air,by Express and your shipping agent is acceptable                                                                      |  |  |  |