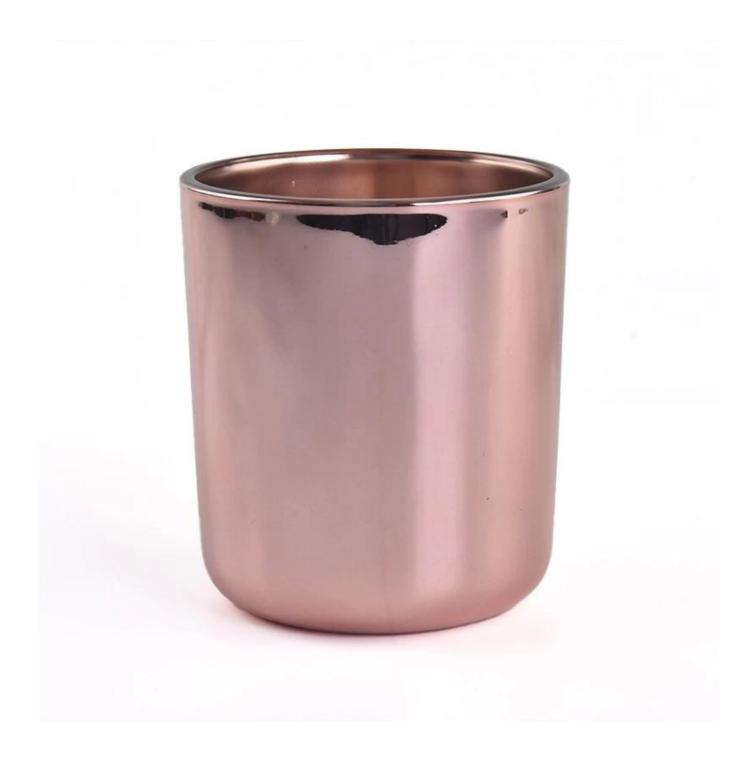

## Large capacity pink glass candle holder electroplating candle jars

Sunny Glasswares not only places  $\operatorname{OEM}$  /  $\operatorname{ODM}$  orders, but also helps many brands to start with product concepts.

## Why choose Sunny

**product name** Large capacity pink glass candle holder electroplating candle jars

| Article       | SGZX23011624                                                                                                                              |
|---------------|-------------------------------------------------------------------------------------------------------------------------------------------|
| Cut it        | Top dia:95 mm<br>Bottom dia: 90 mm<br>Height: 109 mm<br>Weight: 485 g<br>Capcity:508 ml                                                   |
| Capacity      | candle holders of different sizes etc. It's available                                                                                     |
| Sampling time | <ul><li>1.5 days if the shape and size of the products exist</li><li>2.15 days if you need a new shape and size of the products</li></ul> |
| package       | Regular security packing 24 pieces / 36 pieces / 48 pieces and so on for export carton with egg divider                                   |
| MOQ           | 5000pcs                                                                                                                                   |
| Delivery time | Within 55 days of order confirmation                                                                                                      |
| Payment terms | 30% deposit by T / T in advance, the balance after showing the copy of B / L $$                                                           |