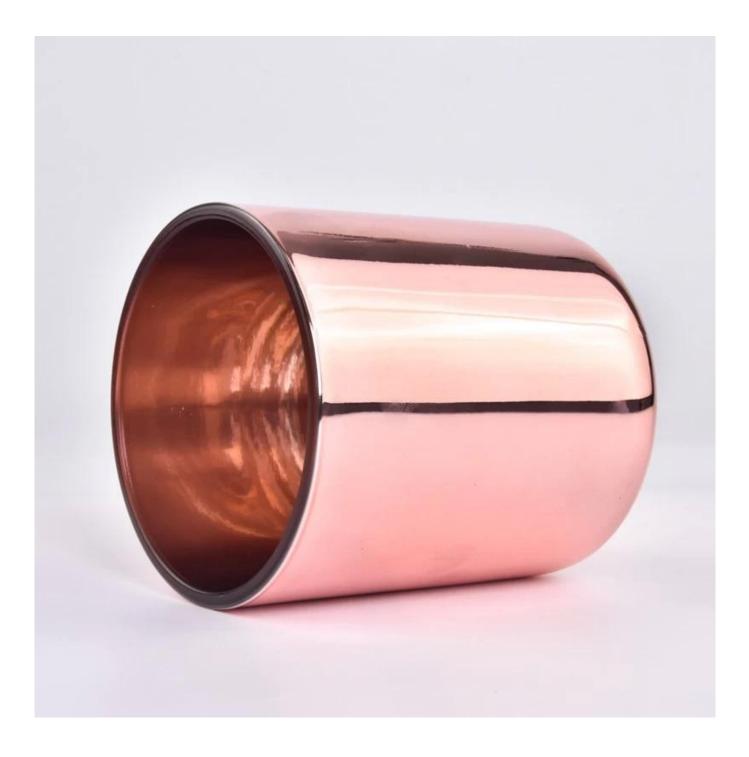

## Large capacity pink glass candle holder electroplating candle jars

Sunny Glasswares not only places  $\operatorname{OEM}$  /  $\operatorname{ODM}$  orders, but also helps many brands to start with product concepts.

## Why choose Sunny

**product name** Large capacity pink glass candle holder electroplating candle jars

| Article       | SGZX23011624                                                                                                                              |
|---------------|-------------------------------------------------------------------------------------------------------------------------------------------|
| Cut it        | Top dia:95 mm<br>Bottom dia: 90 mm<br>Height: 109 mm<br>Weight: 485 g<br>Capcity:508 ml                                                   |
| Capacity      | candle holders of different sizes etc. It's available                                                                                     |
| Sampling time | <ul><li>1.5 days if the shape and size of the products exist</li><li>2.15 days if you need a new shape and size of the products</li></ul> |
| package       | Regular security packing 24 pieces / 36 pieces / 48 pieces and so on for export carton with egg divider                                   |
| MOQ           | 5000pcs                                                                                                                                   |
| Delivery time | Within 55 days of order confirmation                                                                                                      |
| Payment terms | 30% deposit by T / T in advance, the balance after showing the copy of B / L $$                                                           |