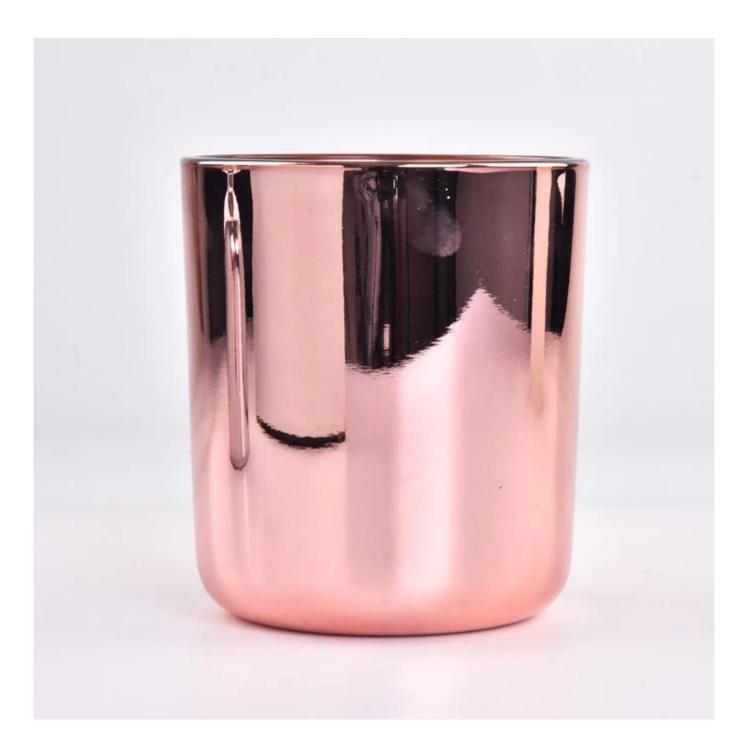

## Large capacity pink glass candle holder electroplating candle jars

Sunny Glasswares not only places  $\operatorname{OEM}$  /  $\operatorname{ODM}$  orders, but also helps many brands to start with product concepts.

## Why choose Sunny

**product name** Large capacity pink glass candle holder electroplating candle jars

| Article       | SGZX23011624                                                                                                                              |
|---------------|-------------------------------------------------------------------------------------------------------------------------------------------|
| Cut it        | Top dia:95 mm<br>Bottom dia: 90 mm<br>Height: 109 mm<br>Weight: 485 g<br>Capcity:508 ml                                                   |
| Capacity      | candle holders of different sizes etc. It's available                                                                                     |
| Sampling time | <ul><li>1.5 days if the shape and size of the products exist</li><li>2.15 days if you need a new shape and size of the products</li></ul> |
| package       | Regular security packing 24 pieces / 36 pieces / 48 pieces and so on for export carton with egg divider                                   |
| MOQ           | 5000pcs                                                                                                                                   |
| Delivery time | Within 55 days of order confirmation                                                                                                      |
| Payment terms | 30% deposit by T / T in advance, the balance after showing the copy of B / L $$                                                           |