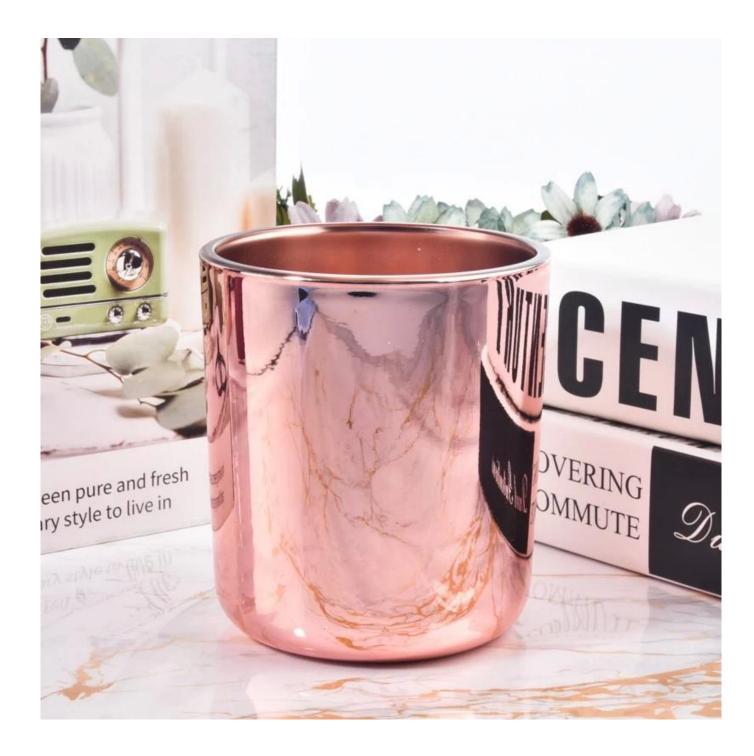

## Large capacity pink glass candle holder electroplating candle jars

Sunny Glasswares not only places  $\operatorname{OEM}$  /  $\operatorname{ODM}$  orders, but also helps many brands to start with product concepts.

## Why choose Sunny

**product name** Large capacity pink glass candle holder electroplating candle jars

| Article       | SGZX23011624                                                                                                                              |
|---------------|-------------------------------------------------------------------------------------------------------------------------------------------|
| Cut it        | Top dia:95 mm<br>Bottom dia: 90 mm<br>Height: 109 mm<br>Weight: 485 g<br>Capcity:508 ml                                                   |
| Capacity      | candle holders of different sizes etc. It's available                                                                                     |
| Sampling time | <ul><li>1.5 days if the shape and size of the products exist</li><li>2.15 days if you need a new shape and size of the products</li></ul> |
| package       | Regular security packing 24 pieces / 36 pieces / 48 pieces and so on for export carton with egg divider                                   |
| MOQ           | 5000pcs                                                                                                                                   |
| Delivery time | Within 55 days of order confirmation                                                                                                      |
| Payment terms | 30% deposit by T / T in advance, the balance after showing the copy of B / L $$                                                           |