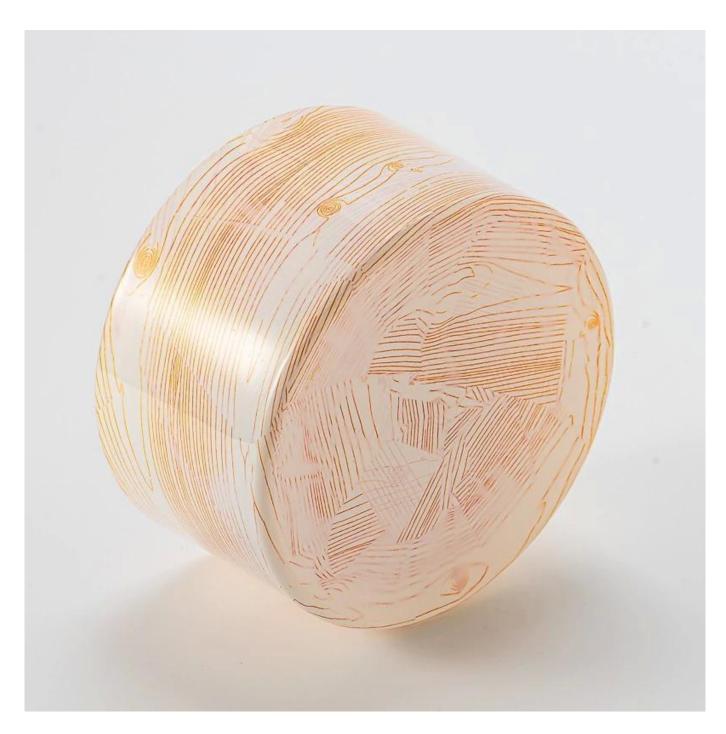

Large Capacity Short Stature Glass Vessel Candle Containers

### **Product Description**

The **luxury glass candle jars** can be made from deep processing and keeping good quality.

It is suitable for home, wedding, party decorations and so on.

| product name   | Glass Candle Jar for Candle Making & Decoration                                                                     |  |
|----------------|---------------------------------------------------------------------------------------------------------------------|--|
| Sample time    | <ol> <li>7 days if at exist shaped and size of glass</li> <li>15 days if need new shape or size of glass</li> </ol> |  |
| Packing        | Normal packing,<br>Individual gift box, PVC box, window box, color box, white box, etc                              |  |
| Delivery time  | ery time Within 45 days after the sample and order confirmed                                                        |  |
| Payment term   | 30% deposit by T/T in advance and the balance against the copy of B/L                                               |  |
| Shipment       | By Sea, By Air, By Express, your shipping agent is acceptable                                                       |  |
| Usage Occasion | Home decor, Wedding Decoration, Various festivals, Decoration enhancement.                                          |  |