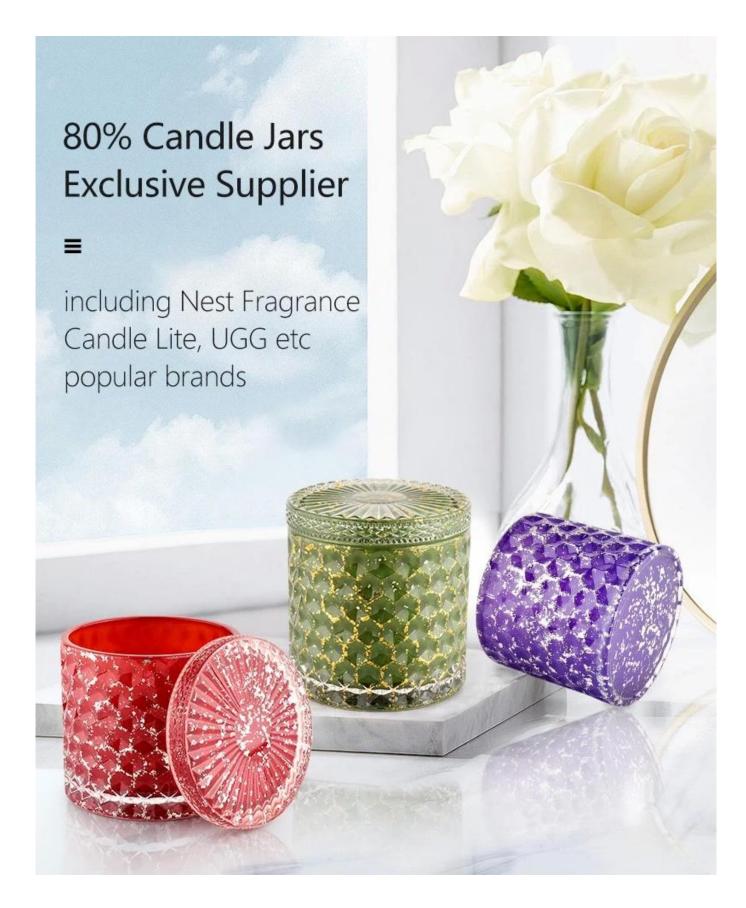

Large Capacity Short Stature Glass Vessel Candle Containers

### **Product Description**

The **luxury glass candle jars** can be made from deep processing and keeping good quality.

It is suitable for home, wedding, party decorations and so on.

| product name   | Glass Candle Jar for Candle Making & Decoration                                                                     |  |
|----------------|---------------------------------------------------------------------------------------------------------------------|--|
| Sample time    | <ol> <li>7 days if at exist shaped and size of glass</li> <li>15 days if need new shape or size of glass</li> </ol> |  |
| Packing        | Normal packing,<br>Individual gift box, PVC box, window box, color box, white box, etc                              |  |
| Delivery time  | ery time Within 45 days after the sample and order confirmed                                                        |  |
| Payment term   | 30% deposit by T/T in advance and the balance against the copy of B/L                                               |  |
| Shipment       | By Sea, By Air, By Express, your shipping agent is acceptable                                                       |  |
| Usage Occasion | Home decor, Wedding Decoration, Various festivals, Decoration enhancement.                                          |  |

# **MAIN PRODUCTS**