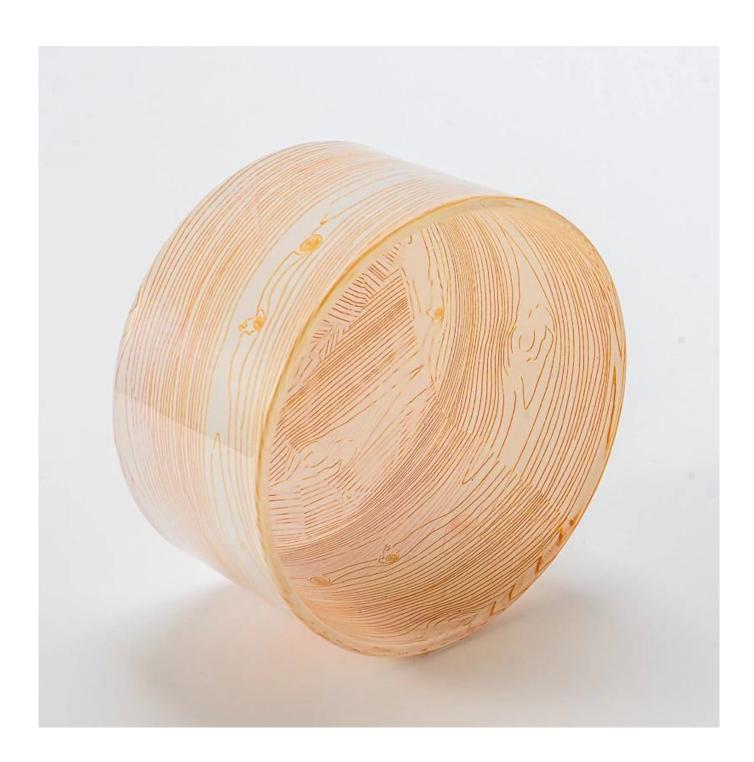

Large Capacity Short Stature Glass Vessel Candle Containers

### **Product Description**

The **luxury glass candle jars** can be made from deep processing and keeping good quality.

It is suitable for home, wedding, party decorations and so on.

| product name   | Glass Candle Jar for Candle Making & Decoration                                                                     |  |
|----------------|---------------------------------------------------------------------------------------------------------------------|--|
| Sample time    | <ol> <li>7 days if at exist shaped and size of glass</li> <li>15 days if need new shape or size of glass</li> </ol> |  |
| Packing        | Normal packing,<br>Individual gift box, PVC box, window box, color box, white box, etc                              |  |
| Delivery time  | ery time Within 45 days after the sample and order confirmed                                                        |  |
| Payment term   | 30% deposit by T/T in advance and the balance against the copy of B/L                                               |  |
| Shipment       | By Sea, By Air, By Express, your shipping agent is acceptable                                                       |  |
| Usage Occasion | Home decor, Wedding Decoration, Various festivals, Decoration enhancement.                                          |  |