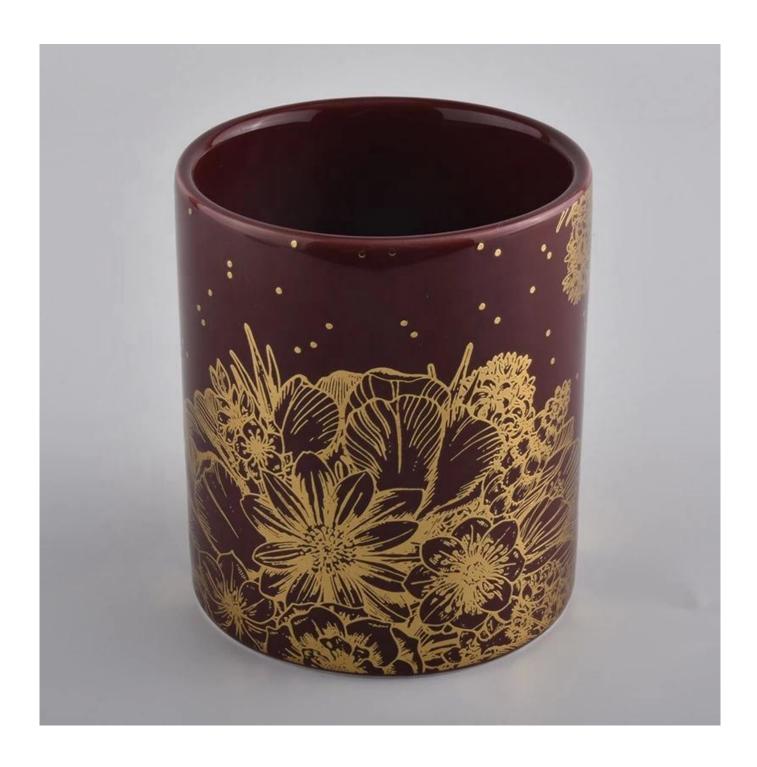

# LOGO customized straight white ceramic candle jar with lid 14oz candle jars

## **Product Description**

This **ceramic candle jar** is designed by our professional designers team. It is made from deep processing and kept good quality. It is suitable for home, wedding, party decorations and so on.

| product name  | LOGO customized straight white ceramic candle jar with lid 14oz candle jars                                         |
|---------------|---------------------------------------------------------------------------------------------------------------------|
| Sample time   | <ol> <li>5 days if at exist shaped and size of glass</li> <li>15 days if need new shape or size of glass</li> </ol> |
| Measure(mm)   | Top dia: 88mm<br>Bottom dia: 88mm<br>Height: 101mm<br>Weight: 381g<br>Capacity: 422ml                               |
| Packing       | Normal packing,Individual gift box, PVC box, window box, color box, white box, etc                                  |
| Delivery time | Within 35 days after the sample and order confirmed                                                                 |
| Payment term  | 30% deposit by T/T in advance and the balance against the copy of B/L                                               |