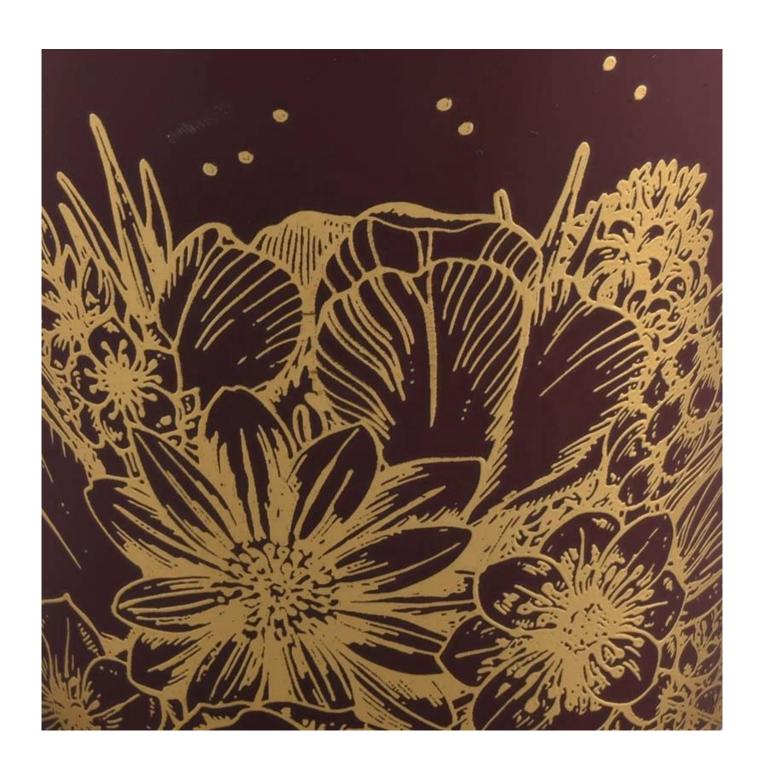

# LOGO customized straight white ceramic candle jar with lid 14oz candle jars

## **Product Description**

This **ceramic candle jar** is designed by our professional designers team. It is made from deep processing and kept good quality. It is suitable for home, wedding, party decorations and so on.