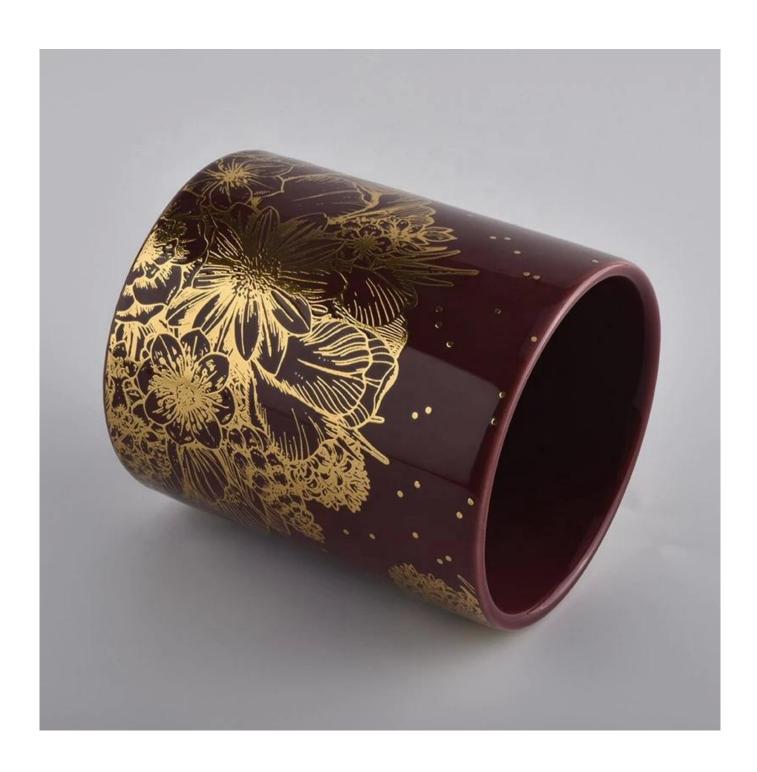

# LOGO customized straight white ceramic candle jar with lid 14oz candle jars

## **Product Description**

This **ceramic candle jar** is designed by our professional designers team. It is made from deep processing and kept good quality. It is suitable for home, wedding, party decorations and so on.

| product name  | LOGO customized straight white ceramic candle jar with lid 14oz candle jars                                         |
|---------------|---------------------------------------------------------------------------------------------------------------------|
| Sample time   | <ol> <li>5 days if at exist shaped and size of glass</li> <li>15 days if need new shape or size of glass</li> </ol> |
| Measure(mm)   | Top dia: 88mm<br>Bottom dia: 88mm<br>Height: 101mm<br>Weight: 381g<br>Capacity: 422ml                               |
| Packing       | Normal packing,Individual gift box, PVC box, window box, color box, white box, etc                                  |
| Delivery time | Within 35 days after the sample and order confirmed                                                                 |
| Payment term  | 30% deposit by T/T in advance and the balance against the copy of B/L                                               |