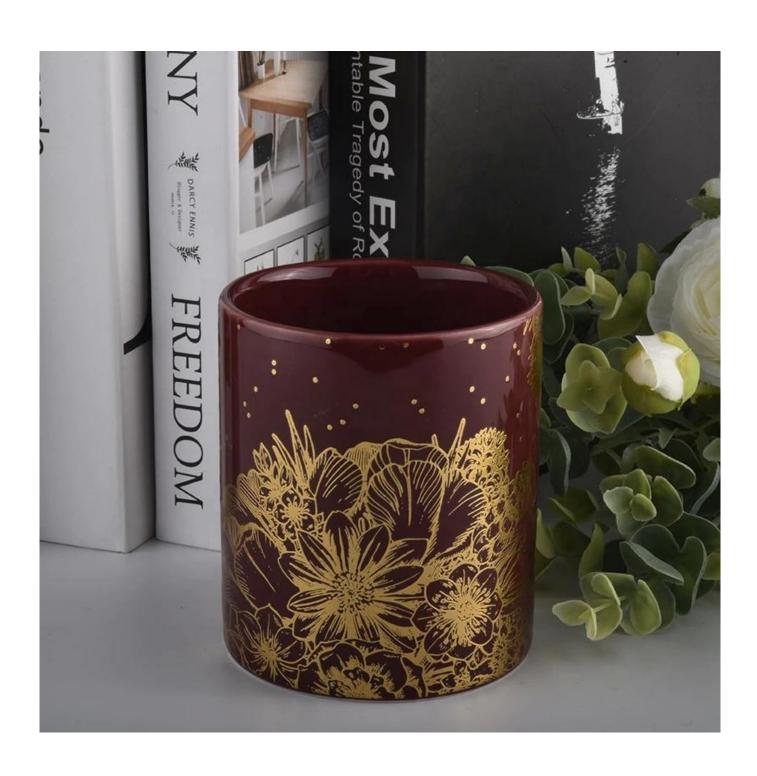

# LOGO customized straight white ceramic candle jar with lid 14oz candle jars

## **Product Description**

This **ceramic candle jar** is designed by our professional designers team. It is made from deep processing and kept good quality. It is suitable for home, wedding, party decorations and so on.

| product name  | LOGO customized straight white ceramic candle jar with lid 14oz candle jars                                         |
|---------------|---------------------------------------------------------------------------------------------------------------------|
| Sample time   | <ol> <li>5 days if at exist shaped and size of glass</li> <li>15 days if need new shape or size of glass</li> </ol> |
| Measure(mm)   | Top dia: 88mm<br>Bottom dia: 88mm<br>Height: 101mm<br>Weight: 381g<br>Capacity: 422ml                               |
| Packing       | Normal packing,Individual gift box, PVC box, window box, color box, white box, etc                                  |
| Delivery time | Within 35 days after the sample and order confirmed                                                                 |
| Payment term  | 30% deposit by T/T in advance and the balance against the copy of B/L                                               |