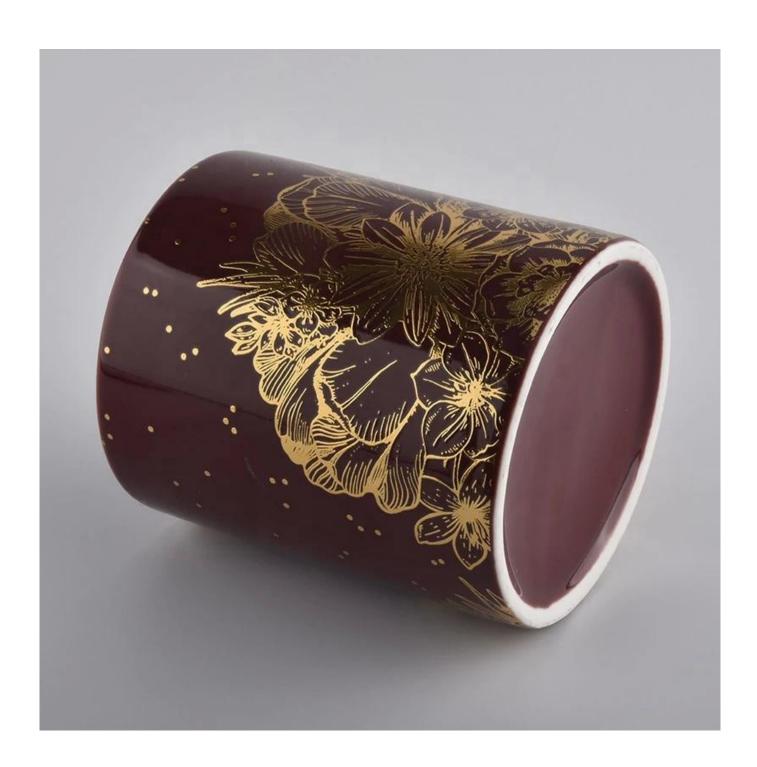

# LOGO customized straight white ceramic candle jar with lid 14oz candle jars

## **Product Description**

This **ceramic candle jar** is designed by our professional designers team. It is made from deep processing and kept good quality. It is suitable for home, wedding, party decorations and so on.

| product name  | LOGO customized straight white ceramic candle jar with lid 14oz candle jars                                         |
|---------------|---------------------------------------------------------------------------------------------------------------------|
| Sample time   | <ol> <li>5 days if at exist shaped and size of glass</li> <li>15 days if need new shape or size of glass</li> </ol> |
| Measure(mm)   | Top dia: 88mm<br>Bottom dia: 88mm<br>Height: 101mm<br>Weight: 381g<br>Capacity: 422ml                               |
| Packing       | Normal packing,Individual gift box, PVC box, window box, color box, white box, etc                                  |
| Delivery time | Within 35 days after the sample and order confirmed                                                                 |
| Payment term  | 30% deposit by T/T in advance and the balance against the copy of B/L                                               |