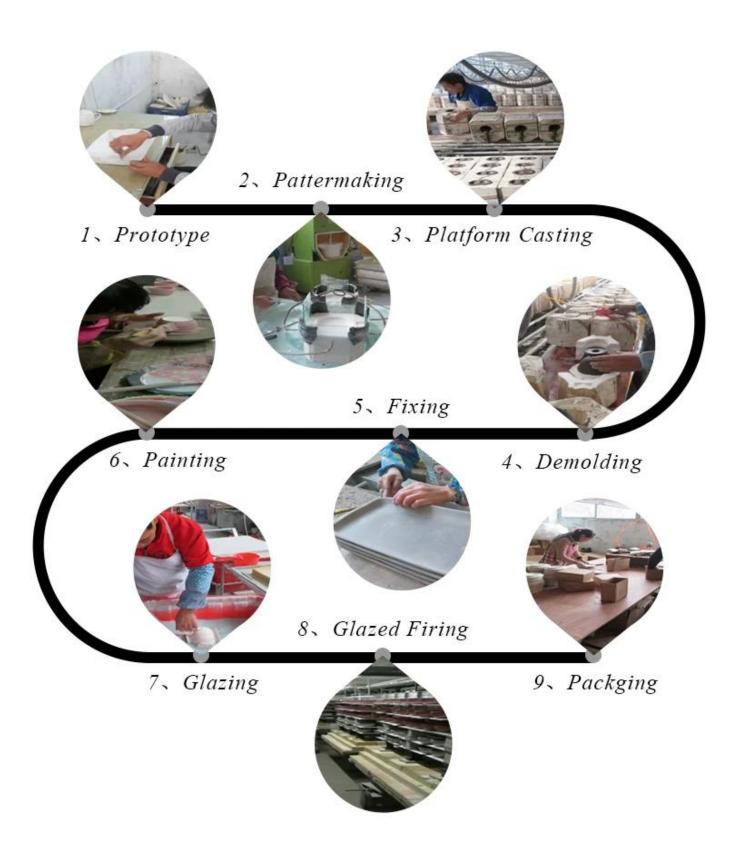

88mm<br>Height: 101mm<br>Weight: 381g<br>Capacity: 422ml                               |
| Packing       | Normal packing,Individual gift box, PVC box, window box, color box, white box, etc                                  |
| Delivery time | Within 35 days after the sample and order confirmed                                                                 |
| Payment term  | 30% deposit by T/T in advance and the balance against the copy of B/L                                               |

| Shipment       | By sea,by air,by Express and your shipping agent is acceptable          |
|----------------|-------------------------------------------------------------------------|
| Usage Occasion | Home decor, Wedding Decoration, Wedding Favors, Decoration enhancement, |

# **Process Craft**



# **Packaging & Shipping**

We also have **our own professional and international logistic team** for your service.

We are your best choice without any concern.

# TPACKAGING&SHIPPING\_







# Exhibition



# <sup>⊤</sup>SAMPLE ROOM<sub>↓</sub>







# CERTIFICATIONS\_



# **Sunny Story**

Someone ask me, why Sunny Glassware\_is **the supplier of 80% fragrance brands in the United State**, take a second to listen to my story about\_<u>candle holders</u> order, you will understand Sunny always stay with you whatever it happens.

Last summer was really a great experience to us, J placed a big order with mass candle holders to Sunny Glassware at August 2018, everyone was so exciting and wanted to make it perfect .



Everything goes very well at the beginning, fast move, perfect commun