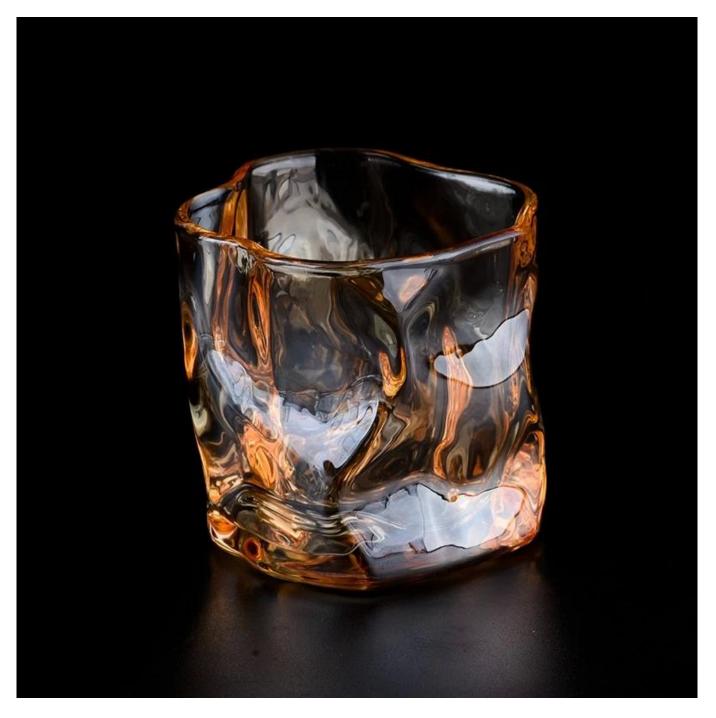

Irregular Contour Light Color Clear Glass Container Scented Candle Jar Wholesale

## 80% Candle Jars Exclusive Supplier

Ξ

including Nest Fragrance Candle Lite, UGG etc popular brands

**Product Description** 

The **luxury glass candle jars** can be made from deep processing and keeping good quality.

It is suitable for home, wedding, party decorations and so on.

| product name   | Glass Candle Jar for Candle Making & Decoration                                                                     |
|----------------|---------------------------------------------------------------------------------------------------------------------|
| Sample time    | <ol> <li>7 days if at exist shaped and size of glass</li> <li>15 days if need new shape or size of glass</li> </ol> |
| Packing        | Normal packing,<br>Individual gift box, PVC box, window box, color box, white box, etc                              |
| Delivery time  | Within 45 days after the sample and order confirmed                                                                 |
| Payment term   | 30% deposit by T/T in advance and the balance against the copy of B/L                                               |
| Shipment       | By Sea, By Air, By Express, your shipping agent is acceptable                                                       |
| Usage Occasion | Home decor, Wedding Decoration, Various festivals, Decoration enhancement.                                          |