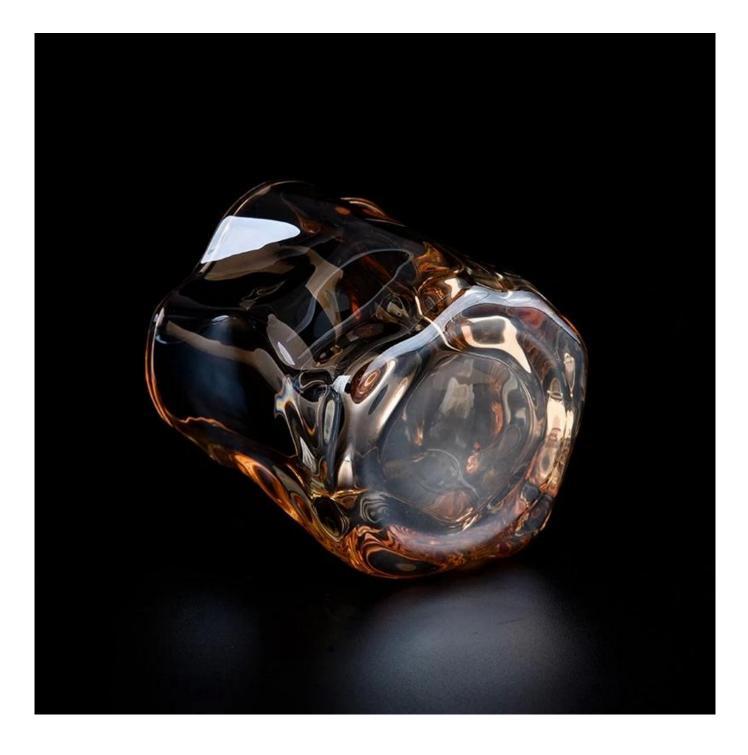

Irregular Contour Light Color Clear Glass Container Scented Candle Jar Wholesale

## 80% Candle Jars Exclusive Supplier

Ξ

including Nest Fragrance Candle Lite, UGG etc popular brands

**Product Description** 

The **luxury glass candle jars** can be made from deep processing and keeping good quality.

It is suitable for home, wedding, party decorations and so on.

| product name   | Glass Candle Jar for Candle Making & Decoration                                                                     |
|----------------|---------------------------------------------------------------------------------------------------------------------|
| Sample time    | <ol> <li>7 days if at exist shaped and size of glass</li> <li>15 days if need new shape or size of glass</li> </ol> |
| Packing        | Normal packing,<br>Individual gift box, PVC box, window box, color box, white box, etc                              |
| Delivery time  | Within 45 days after the sample and order confirmed                                                                 |
| Payment term   | 30% deposit by T/T in advance and the balance against the copy of B/L                                               |
| Shipment       | By Sea, By Air, By Express, your shipping agent is acceptable                                                       |
| Usage Occasion | Home decor, Wedding Decoration, Various festivals, Decoration enhancement.                                          |