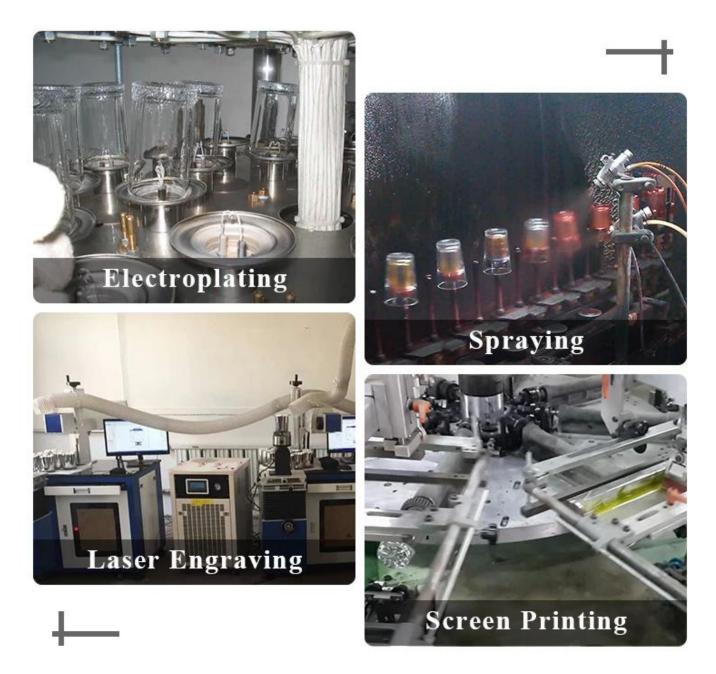

need new shape or size of glass</li> </ol> |
| Packing        | Normal packing,<br>Individual gift box, PVC box, window box, color box, white box, etc                              |
| Delivery time  | Within 45 days after the sample and order confirmed                                                                 |
| Payment term   | 30% deposit by T/T in advance and the balance against the copy of B/L                                               |
| Shipment       | By Sea, By Air, By Express, your shipping agent is acceptable                                                       |
| Usage Occasion | Home decor, Wedding Decoration, Various festivals, Decoration enhancement.                                          |

# **MAIN PRODUCTS**



**Process Craft** 

### **DEEP PROCESSING**



#### Service Story

Someone ask me, why <u>Sunny Glassware</u> is **the supplier of 80% fragrance brands in the United State**, take a second to listen to my story about<u>candle</u> <u>holders</u> order, you will understand Sunny always stay with you whatever it happens. Last summer was really a great experience to us, J placed a big order with mass candle holders to Sunny Glassware at August 2018, everyone was so exciting and wanted to make it perfect .

Everything goes very well at the beginning, fast move, perfect communication, all is good. A small accessory became a big bomb which is out of our expectation, I wanted us to buy this small accessory in China but he told us this is a very difficult stuff, we digged 7 factories and one of them told us they can produce it. We are happy t