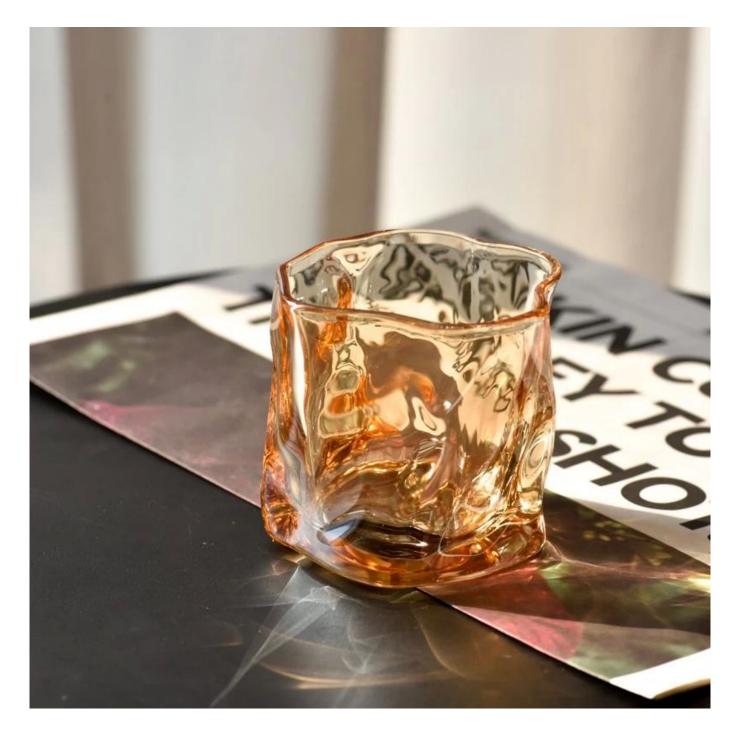

Irregular Contour Light Color Clear Glass Container Scented Candle Jar Wholesale

## 80% Candle Jars Exclusive Supplier

Ξ

including Nest Fragrance Candle Lite, UGG etc popular brands

**Product Description** 

The **luxury glass candle jars** can be made from deep processing and keeping good quality.

It is suitable for home, wedding, party decorations and so on.

| product name   | Glass Candle Jar for Candle Making & Decoration                                                                     |
|----------------|---------------------------------------------------------------------------------------------------------------------|
| Sample time    | <ol> <li>7 days if at exist shaped and size of glass</li> <li>15 days if need new shape or size of glass</li> </ol> |
| Packing        | Normal packing,<br>Individual gift box, PVC box, window box, color box, white box, etc                              |
| Delivery time  | Within 45 days after the sample and order confirmed                                                                 |
| Payment term   | 30% deposit by T/T in advance and the balance against the copy of B/L                                               |
| Shipment       | By Sea, By Air, By Express, your shipping agent is acceptable                                                       |
| Usage Occasion | Home decor, Wedding Decoration, Various festivals, Decoration enhancement.                                          |