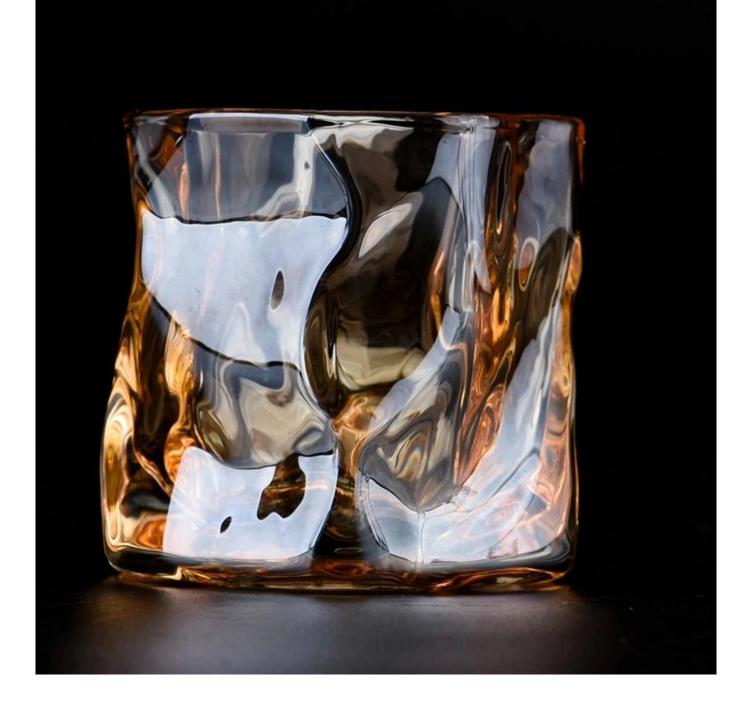

Irregular Contour Light Color Clear Glass Container Scented Candle Jar Wholesale

## 80% Candle Jars Exclusive Supplier

Ξ

including Nest Fragrance Candle Lite, UGG etc popular brands

**Product Description** 

The **luxury glass candle jars** can be made from deep processing and keeping good quality.

It is suitable for home, wedding, party decorations and so on.

| product name   | Glass Candle Jar for Candle Making & Decoration                                                                     |
|----------------|---------------------------------------------------------------------------------------------------------------------|
| Sample time    | <ol> <li>7 days if at exist shaped and size of glass</li> <li>15 days if need new shape or size of glass</li> </ol> |
| Packing        | Normal packing,<br>Individual gift box, PVC box, window box, color box, white box, etc                              |
| Delivery time  | Within 45 days after the sample and order confirmed                                                                 |
| Payment term   | 30% deposit by T/T in advance and the balance against the copy of B/L                                               |
| Shipment       | By Sea, By Air, By Express, your shipping agent is acceptable                                                       |
| Usage Occasion | Home decor, Wedding Decoration, Various festivals, Decoration enhancement.                                          |