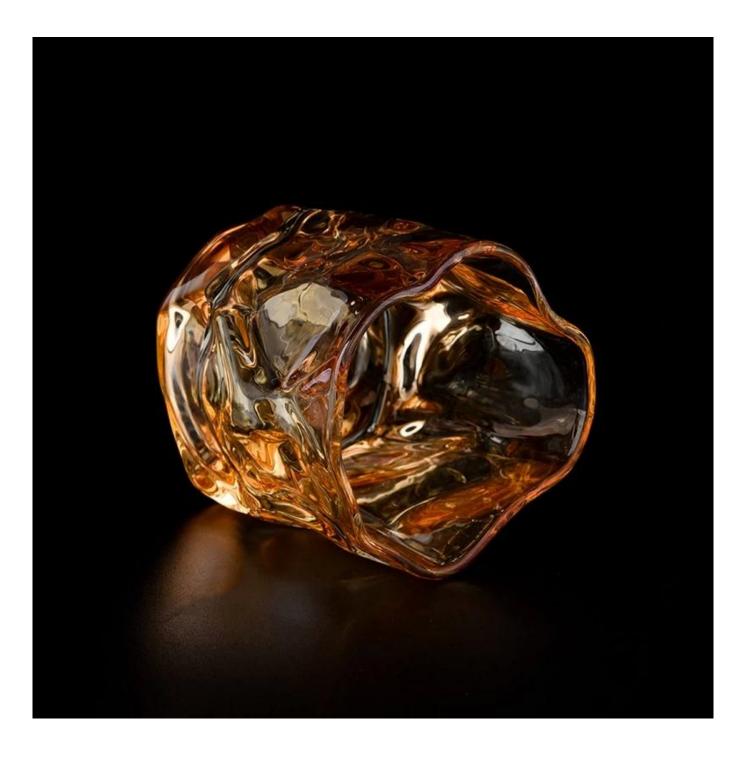

Irregular Contour Light Color Clear Glass Container Scented Candle Jar Wholesale

## 80% Candle Jars Exclusive Supplier

Ξ

including Nest Fragrance Candle Lite, UGG etc popular brands

**Product Description** 

The **luxury glass candle jars** can be made from deep processing and keeping good quality.

It is suitable for home, wedding, party decorations and so on.

| product name   | Glass Candle Jar for Candle Making & Decoration                                                                     |
|----------------|---------------------------------------------------------------------------------------------------------------------|
| Sample time    | <ol> <li>7 days if at exist shaped and size of glass</li> <li>15 days if need new shape or size of glass</li> </ol> |
| Packing        | Normal packing,<br>Individual gift box, PVC box, window box, color box, white box, etc                              |
| Delivery time  | Within 45 days after the sample and order confirmed                                                                 |
| Payment term   | 30% deposit by T/T in advance and the balance against the copy of B/L                                               |
| Shipment       | By Sea, By Air, By Express, your shipping agent is acceptable                                                       |
| Usage Occasion | Home decor, Wedding Decoration, Various festivals, Decoration enhancement.                                          |