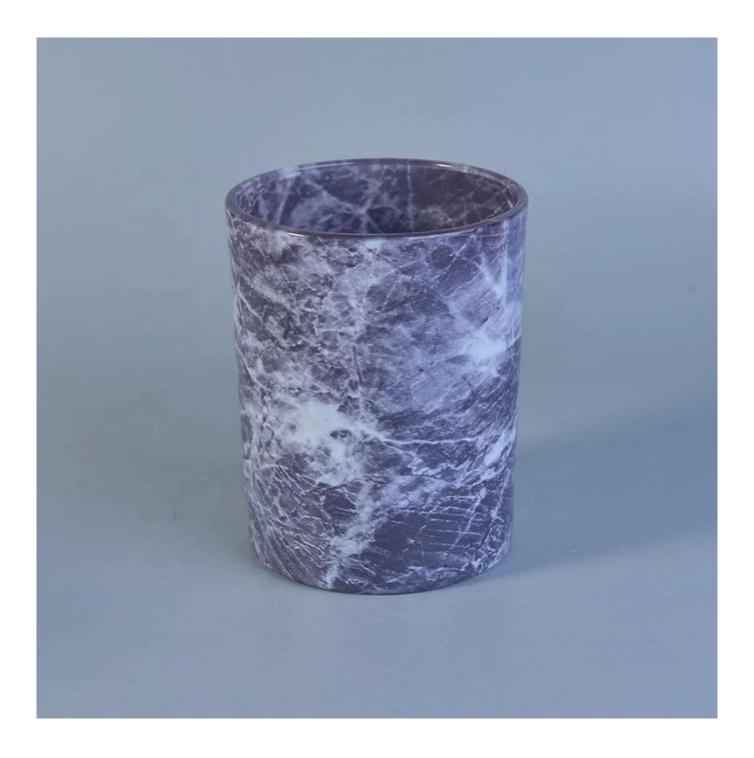

## **Product Description**

The **luxury glass candle jars** are designed by our professional designers team. It is made from deep processing and kept good quality. It is suitable for home, wedding, party decorations and so on.

| nroduct name | Hurricane candle container glass candle jars cylinder                                                               |
|--------------|---------------------------------------------------------------------------------------------------------------------|
| Sample time  | <ol> <li>5 days if at exist shaped and size of glass</li> <li>15 days if need new shape or size of glass</li> </ol> |
| Measure      | Top dia: 99mm<br>Bottom dia: 90mm<br>Height: 124mm<br>Weight: 515g<br>Capacity: 605ml                               |