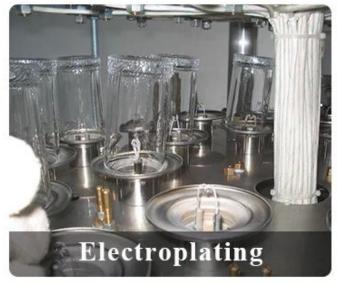

dia: 99mm<br>Bottom dia: 90mm<br>Height: 124mm<br>Weight: 515g<br>Capacity: 605ml                               |

| Packing        | Normal packing,Individual gift box, PVC box, window box, color box, white box, etc |
|----------------|------------------------------------------------------------------------------------|
| Delivery time  | Within 35 days after the sample and order confirmed                                |
| Payment term   | 30% deposit by T/T in advance and the balance against the copy of B/L              |
| Shipment       | By sea,by air,by Express and your shipping agent is acceptable                     |
| Usage Occasion | Home decor, Wedding Decoration, Wedding Favors, Decoration enhancement,            |

## **MAIN PRODUCTS**















## **DEEP PROCESSING**









## **Service Story**

Someone ask me, why <u>Sunny Glassware</u> is **the supplier of 80% fragrance brands in the United State**, take a second to listen to my story about <u>candle holders</u> order, you will understand Sunny always stay with you whatever it happens.

Last summer was really a great experience to us, J placed a big order with mass candle holders to Sunny Glassware at August 2018, everyone was so exciting and wanted to make it perfect .

×

Everything goes very well at the beginning, fast move, perfect communication, all is good. A small accessory became a big bomb which is out of our expectation, I wanted us to buy this small accessory in China but he told us this is a very difficult stuff, we digged 7 factories and one of them told us they can produce it. We are h