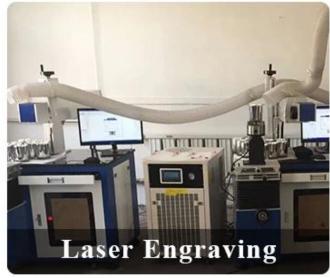

99mm<br>Bottom dia: 90mm<br>Height: 124mm<br>Weight: 515g<br>Capacity: 605ml                               |

| Packing        | Normal packing,Individual gift box, PVC box, window box, color box, white box, etc |
|----------------|------------------------------------------------------------------------------------|
| Delivery time  | Within 35 days after the sample and order confirmed                                |
| Payment term   | 30% deposit by T/T in advance and the balance against the copy of B/L              |
| Shipment       | By sea,by air,by Express and your shipping agent is acceptable                     |
| Usage Occasion | Home decor, Wedding Decoration, Wedding Favors, Decoration enhancement,            |

## **MAIN PRODUCTS**















## **DEEP PROCESSING**









## **Service Story**

Someone ask me, why <u>Sunny Glassware</u> is **the supplier of 80% fragrance brands in the United State**, take a second to listen to my story about <u>candle holders</u> order, you will understand Sunny always stay with you whatever it happens.

Last summer was really a great experience to us, J placed a big order with mass candle holders to Sunny Glassware at August 2018, everyone was so exciting and wanted to make it perfect .

×

Everything goes very well at the beginning, fast move, perfect communication, all is good. A small accessory became a big bomb which is out of our expectation, I wanted us to buy this small accessory in China but he told us this is a very difficult stuff, we digged 7 factories and one of them told us they can produce it. We are happy