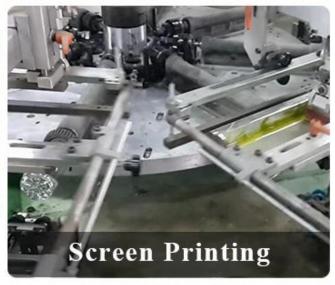

9mm<br>Bottom dia: 90mm<br>Height: 124mm<br>Weight: 515g<br>Capacity: 605ml                               |

| Packing        | Normal packing,Individual gift box, PVC box, window box, color box, white box, etc |
|----------------|------------------------------------------------------------------------------------|
| Delivery time  | Within 35 days after the sample and order confirmed                                |
| Payment term   | 30% deposit by T/T in advance and the balance against the copy of B/L              |
| Shipment       | By sea,by air,by Express and your shipping agent is acceptable                     |
| Usage Occasion | Home decor, Wedding Decoration, Wedding Favors, Decoration enhancement,            |

## **MAIN PRODUCTS**















## **DEEP PROCESSING**









## **Service Story**

Someone ask me, why <u>Sunny Glassware</u> is **the supplier of 80% fragrance brands in the United State**, take a second to listen to my story about <u>candle holders</u> order, you will understand Sunny always stay with you whatever it happens.

Last summer was really a great experience to us, J placed a big order with mass candle holders to Sunny Glassware at August 2018, everyone was so exciting and wanted to make it perfect .

×

Everything goes very well at the beginning, fast move, perfect communication, all is good. A small accessory became a big bomb which is out of our expectation, I wanted us to buy this small accessory in China but he told us this is a very difficult stuff, we digged 7 factories and one of them told us they can produce it. We are happy t