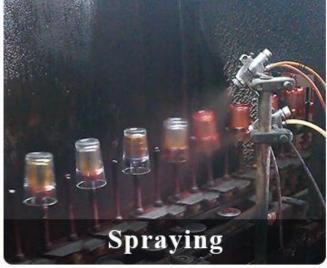

a: 99mm<br>Bottom dia: 90mm<br>Height: 124mm<br>Weight: 515g<br>Capacity: 605ml                               |

| Packing        | Normal packing,Individual gift box, PVC box, window box, color box, white box, etc |
|----------------|------------------------------------------------------------------------------------|
| Delivery time  | Within 35 days after the sample and order confirmed                                |
| Payment term   | 30% deposit by T/T in advance and the balance against the copy of B/L              |
| Shipment       | By sea,by air,by Express and your shipping agent is acceptable                     |
| Usage Occasion | Home decor, Wedding Decoration, Wedding Favors, Decoration enhancement,            |

## **MAIN PRODUCTS**















## **DEEP PROCESSING**









## **Service Story**

Someone ask me, why <u>Sunny Glassware</u> is **the supplier of 80% fragrance brands in the United State**, take a second to listen to my story about <u>candle holders</u> order, you will understand Sunny always stay with you whatever it happens.

Last summer was really a great experience to us, J placed a big order with mass candle holders to Sunny Glassware at August 2018, everyone was so exciting and wanted to make it perfect .

×

Everything goes very well at the beginning, fast move, perfect communication, all is good. A small accessory became a big bomb which is out of our expectation, I wanted us to buy this small accessory in China but he told us this is a very difficult stuff, we digged 7 factories and one of them told us they can produce it. We are hap