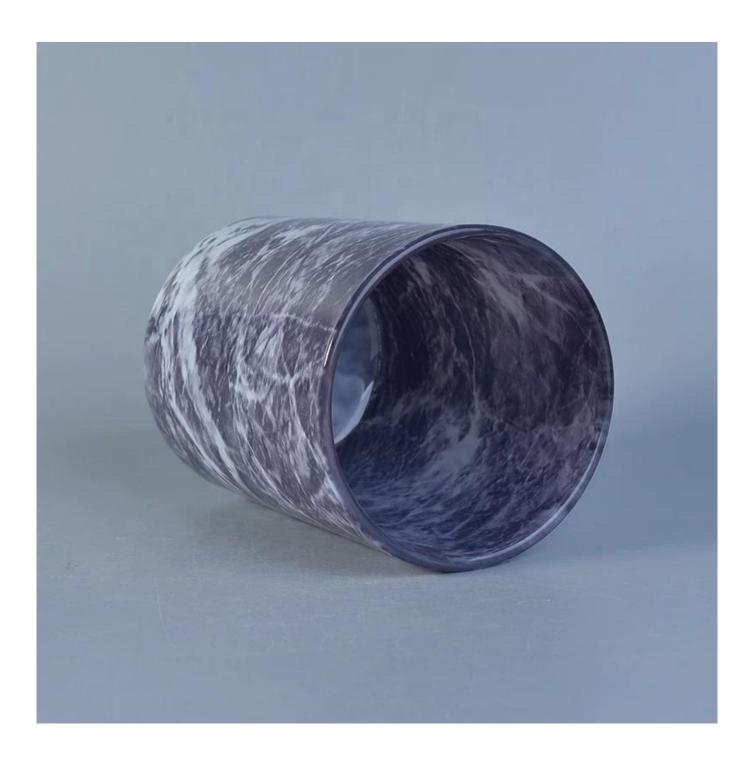

Hurricane candle container glass candle jars cylinder

## **Product Description**

The **luxury glass candle jars** are designed by our professional designers team. It is made from deep processing and kept good quality. It is suitable for home, wedding, party decorations and so on.

| nroduct name | Hurricane candle container glass candle jars cylinder                                                               |
|--------------|---------------------------------------------------------------------------------------------------------------------|
| Sample time  | <ol> <li>5 days if at exist shaped and size of glass</li> <li>15 days if need new shape or size of glass</li> </ol> |
| Measure      | Top dia: 99mm<br>Bottom dia: 90mm<br>Height: 124mm<br>Weight: 515g<br>Capacity: 605ml                               |