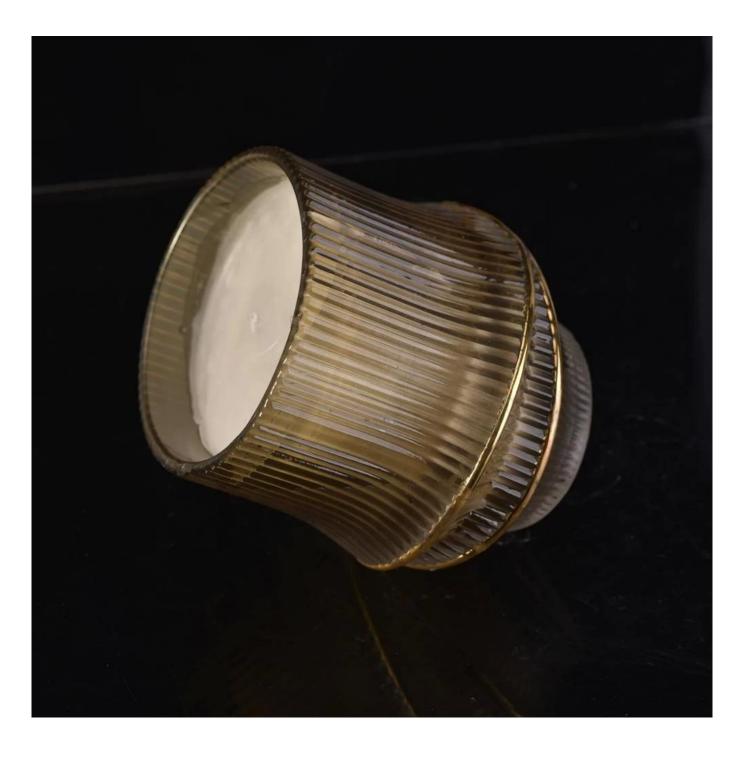

Hot sales custom luxury gold glass candle jar for home decor

### **Product Description**

The **luxury glass candle jars** are designed by our professional designers team. It is made from deep processing and kept good quality. It is suitable for home, wedding, party decorations and so on.