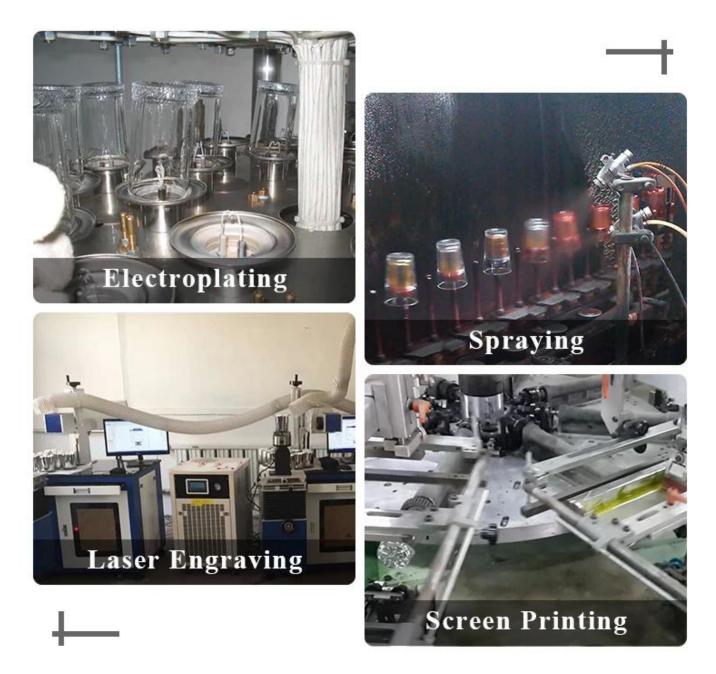

need new shape or size of glass</li> </ol> |
| Packing        | Normal packing, Individual gift box, PVC box, window box, color box, white box, etc                                 |
| Delivery time  | Within 35 days after the sample and order confirmed                                                                 |
| Payment term   | 30% deposit by T/T in advance and the balance against the copy of B/L                                               |
| Shipment       | By sea,by air,by Express and your shipping agent is acceptable                                                      |
| Usage Occasion | Home decor, Wedding Decoration, Wedding Favors, Decoration enhancement,                                             |

## **MAIN PRODUCTS**



**Process Craft** 

## **DEEP PROCESSING**



### Service Story

Someone ask me, why <u>Sunny Glassware</u> is **the supplier of 80% fragrance brands in the United State**, take a second to listen to my story about<u>candle</u> <u>holders</u> order, you will understand Sunny always stay with you whatever it happens. Last summer was really a great experience to us, J placed a big order with mass candle holders to Sunny Glassware at August 2018, everyone was so exciting and wanted to make it perfect .

Everything goes very well at the beginning, fast move, perfect communication, all is good. A small accessory became a big bomb which is out of our expectation, I wanted us to buy this small accessory in China but he told us this is a very difficult stuff, we digged 7 factories and one of them told us they can produce it. We are happy to