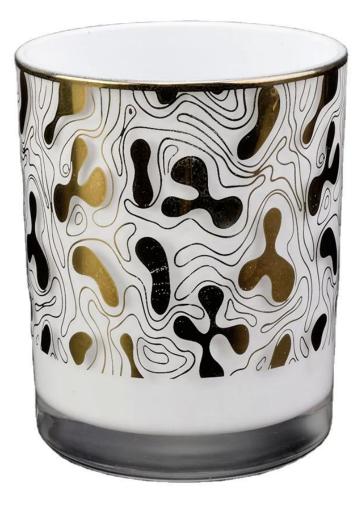

### Hot sales custom logo white luxury glass candle holder

| product name  | Hot sales custom logo white luxury<br>glass candle holder                                                           |
|---------------|---------------------------------------------------------------------------------------------------------------------|
| Sample time   | <ol> <li>5 days if at exist shaped and size of glass</li> <li>15 days if need new shape or size of glass</li> </ol> |
| Packing       | Normal packing,Individual gift box, PVC box, window box, color box, white box, etc                                  |
| Delivery time | Within 35 days after the sample and order confirmed                                                                 |
| Payment term  | 30% deposit by T/T in advance and the balance against the copy of B/L                                               |
| Shipment      | By sea,by air,by Express and your shipping agent is acceptable                                                      |
| size          | top dia:72mm Bottom dia:68mm Height:70mm weight:262g<br>capacity:157ml                                              |