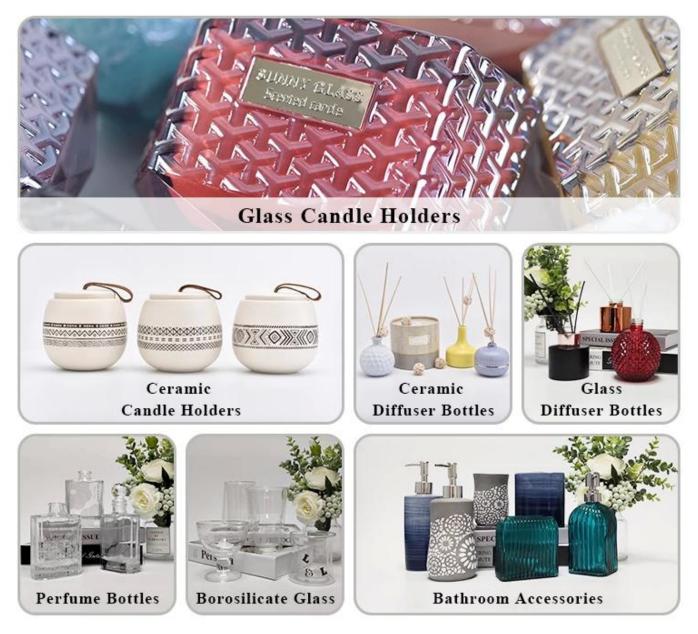

exist shaped and size of glass</li> <li>15 days if need new shape or size of glass</li> </ol> |
| Packing       | Normal packing,Individual gift box, PVC box, window box, color box, white box, etc                                  |
| Delivery time | Within 35 days after the sample and order confirmed                                                                 |
| Payment term  | 30% deposit by T/T in advance and the balance against the copy of B/L                                               |
| Shipment      | By sea,by air,by Express and your shipping agent is acceptable                                                      |
| size          | top dia:72mm Bottom dia:68mm Height:70mm weight:262g<br>capacity:157ml                                              |

## **MAIN PRODUCTS**



**Process Craft** 

## **DEEP PROCESSING**



### Service Story

Someone ask me, why <u>Sunny Glassware</u> is **the supplier of 80% fragrance brands in the United State**, take a second to listen to my story about<u>candle</u> <u>holders</u> order, you will understand Sunny always stay with you whatever it happens. Last summer was really a great experience to us, J placed a big order with mass candle holders to Sunny Glassware at August 2018, everyone was so exciting and wanted to make it perfect .

Everything goes very well at the beginning, fast move, perfect communication, all is good. A small accessory became a big bomb which is out of our expectation, I wanted us to buy this small accessory in China but he told us this is a very difficult stuff, we digged 7 factories and one of the