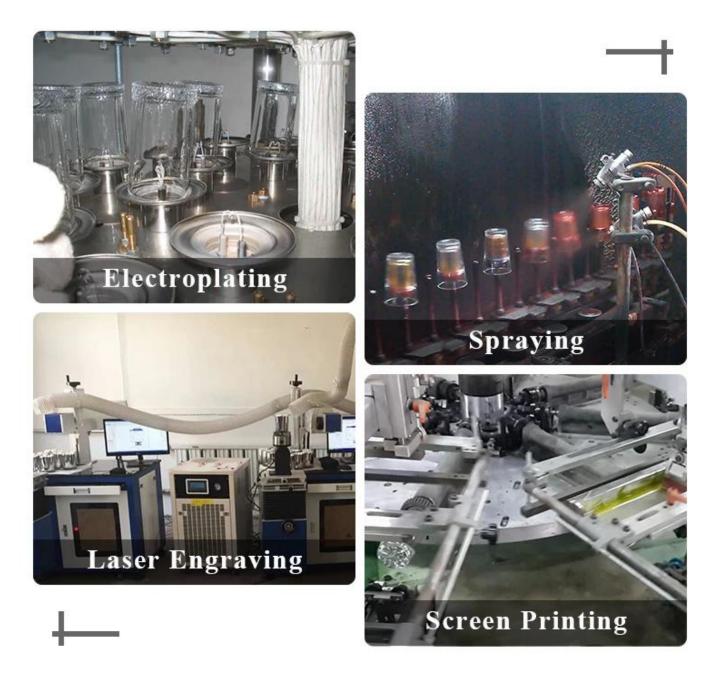

ys if need new shape or size of glass</li> </ol> |
| Packing       | Normal packing,Individual gift box, PVC box, window box, color box, white box, etc                                  |
| Delivery time | Within 35 days after the sample and order confirmed                                                                 |
| Payment term  | 30% deposit by T/T in advance and the balance against the copy of B/L                                               |
| Shipment      | By sea,by air,by Express and your shipping agent is acceptable                                                      |
| size          | top dia:72mm Bottom dia:68mm Height:70mm weight:262g<br>capacity:157ml                                              |

## **MAIN PRODUCTS**



**Process Craft** 

## **DEEP PROCESSING**



### Service Story

Someone ask me, why <u>Sunny Glassware</u> is **the supplier of 80% fragrance brands in the United State**, take a second to listen to my story about<u>candle</u> <u>holders</u> order, you will understand Sunny always stay with you whatever it happens. Last summer was really a great experience to us, J placed a big order with mass candle holders to Sunny Glassware at August 2018, everyone was so exciting and wanted to make it perfect .

Everything goes very well at the beginning, fast move, perfect communication, all is good. A small accessory became a big bomb which is out of our expectation, I wanted us to buy this small accessory in China but he told us this is a very difficult stuff, we digged 7 factories and one of them told us they can produce it. We are happy to