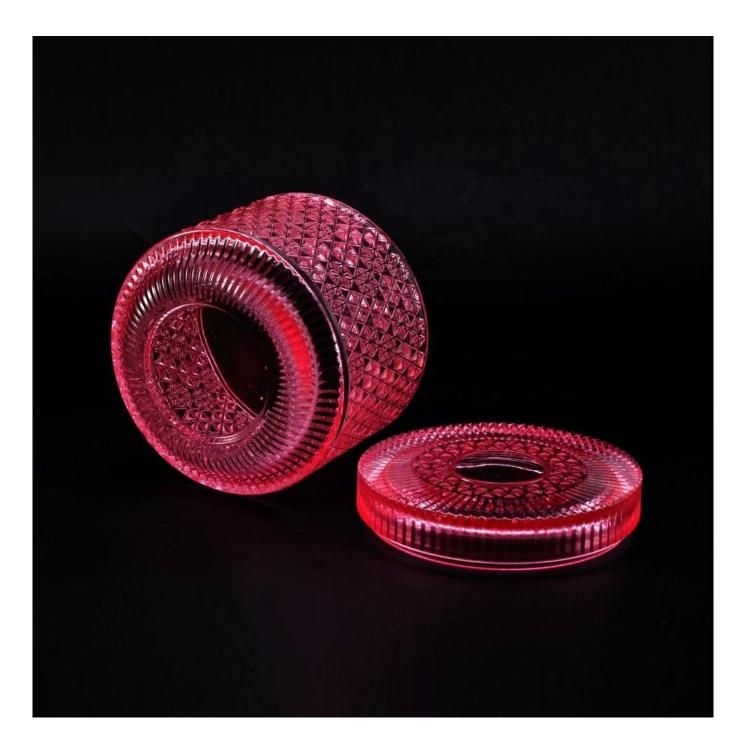

# Hot sales crystal empty luxury candle glass jar with lids 10oz 12oz

### **Product Description**

The **luxury glass candle jars** are designed by our professional designers team. It is made from deep processing and kept good quality. It is suitable for home, wedding, party decorations and so on.