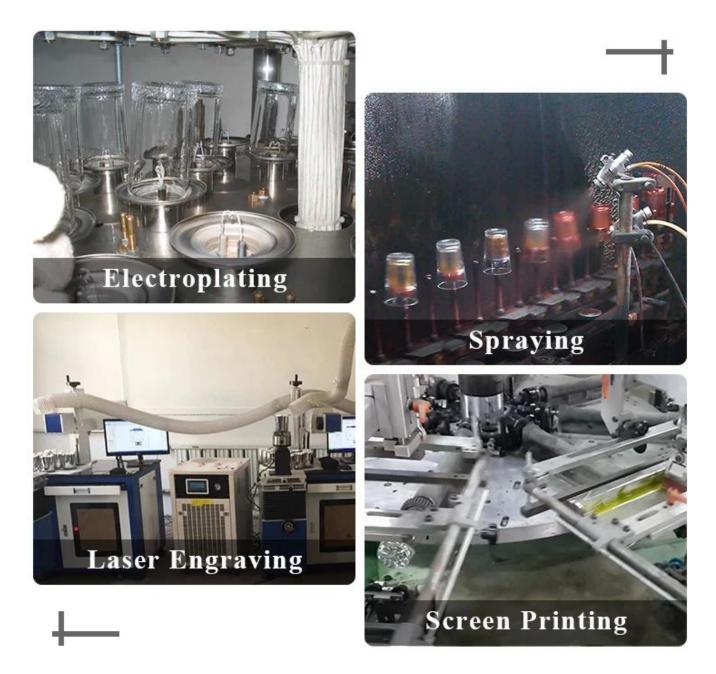

--------------------------|
| Sample time    | 1. 5 days if at exist shaped and size of glass<br>2. 15 days if need new shape or size of glass |
| Packing        | Normal packing,Individual gift box, PVC box, window box, color box, white box, etc              |
| Delivery time  | Within 35 days after the sample and order confirmed                                             |
| Payment term   | 30% deposit by T/T in advance and the balance against the copy of B/L                           |
| Shipment       | By sea,by air,by Express and your shipping agent is acceptable                                  |
| Usage Occasion | Home decor,Wedding Decoration,Wedding Favors,Decoration enhancement,                            |

## **MAIN PRODUCTS**



**Process Craft** 

### **DEEP PROCESSING**



### Service Story

Someone ask me, why <u>Sunny Glassware</u> is **the supplier of 80% fragrance brands in the United State**, take a second to listen to my story about<u>candle</u> <u>holders</u> order, you will understand Sunny always stay with you whatever it happens. Last summer was really a great experience to us, J placed a big order with mass candle holders to Sunny Glassware at August 2018, everyone was so exciting and wanted to make it perfect .

Everything goes very well at the beginning, fast move, perfect communication, all is good. A small accessory became a big bomb which is out of our expectation, I wanted us to buy this small accessory in China but he told us this is a very difficult stuff, we digged 7 factories and one of them told us they can produce it. We are happy to