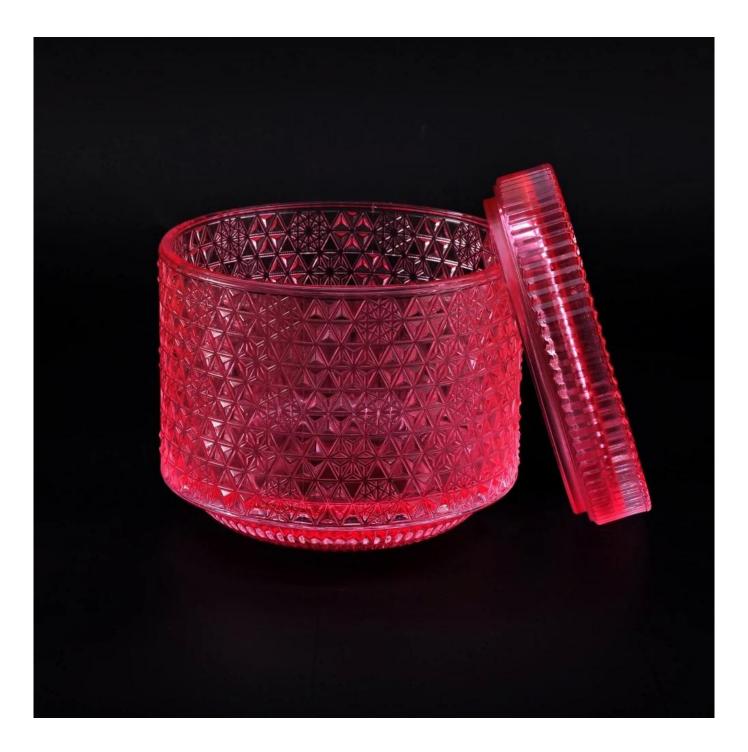

# Hot sales crystal empty luxury candle glass jar with lids 10oz 12oz

### **Product Description**

The **luxury glass candle jars** are designed by our professional designers team. It is made from deep processing and kept good quality. It is suitable for home, wedding, party decorations and so on.