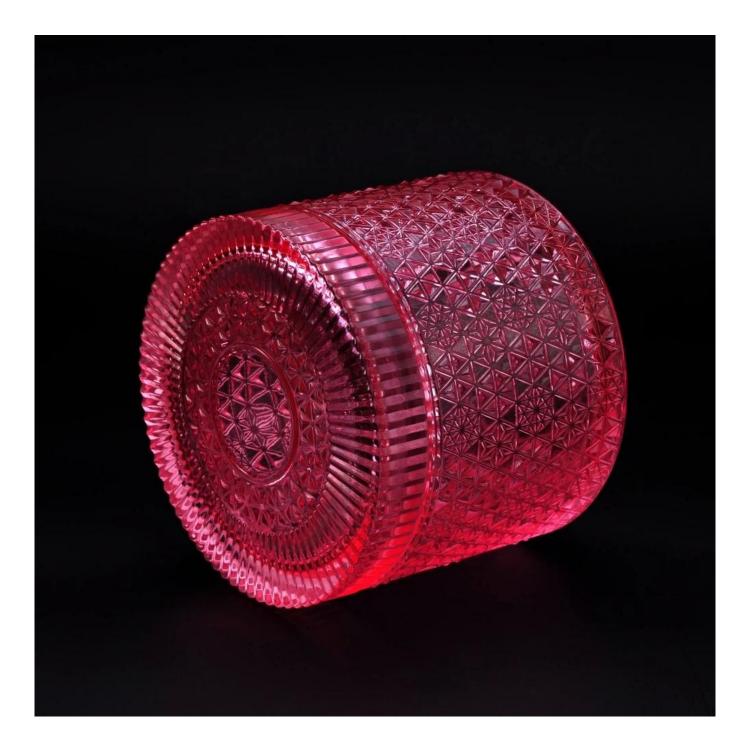

# Hot sales crystal empty luxury candle glass jar with lids 10oz 12oz

### **Product Description**

The **luxury glass candle jars** are designed by our professional designers team. It is made from deep processing and kept good quality. It is suitable for home, wedding, party decorations and so on.