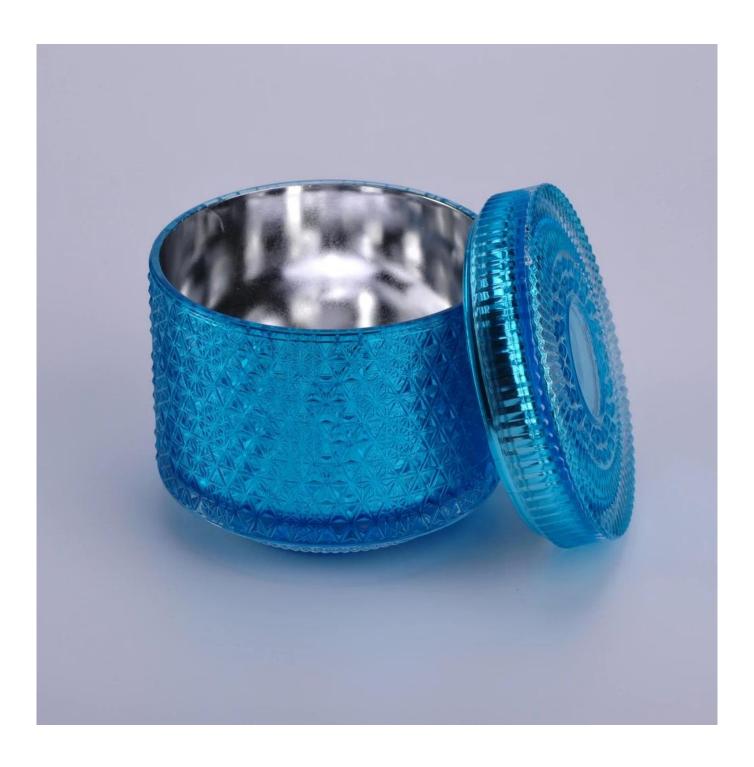

| Hot sales blue snow luxu | ry candle | glass holder | with lids |
|--------------------------|-----------|--------------|-----------|
|                          |           |              |           |
|                          |           |              |           |
|                          |           |              |           |
|                          |           |              |           |
|                          |           |              |           |
|                          |           |              |           |
|                          |           |              |           |
|                          |           |              |           |
|                          |           |              |           |
|                          |           |              |           |
|                          |           |              |           |
|                          |           |              |           |
|                          |           |              |           |
|                          |           |              |           |

## **Product Description**

The **luxury glass candle jars** are designed by our professional designers team. It is made from deep processing and kept good quality. It is suitable for home, wedding, party decorations and so on.

| product name   | Hot sales blue snow luxury candle glass holder with lids                                     |
|----------------|----------------------------------------------------------------------------------------------|
| Sample time    | 5 days if at exist shaped and size of glass     1. 5 days if need new shape or size of glass |
| Packing        | Normal packing,Individual gift box, PVC box, window box, color box, white box, etc           |
| Delivery time  | Within 35 days after the sample and order confirmed                                          |
| Payment term   | 30% deposit by T/T in advance and the balance against the copy of B/L                        |
| Shipment       | By sea,by air,by Express and your shipping agent is acceptable                               |
| Usage Occasion | Home decor, Wedding Decoration, Wedding Favors, Decoration enhancement,                      |