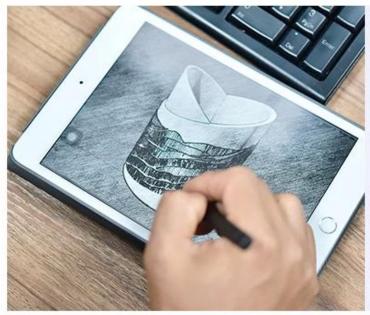

|
|                          |           |              |           |
|                          |           |              |           |
|                          |           |              |           |
|                          |           |              |           |
|                          |           |              |           |
|                          |           |              |           |
|                          |           |              |           |
|                          |           |              |           |
|                          |           |              |           |



# Fast Quantity and Launched Speed

speed can be compared with Zara

# 80% Candle Jars Exclusive Supplier

including Nest Fragrance, Candle Lite, UGG etc popular brands





## Achieve Customers' Ideas

get your ideas becoming creative fragrance products and

sell them very well

## **Product Description**

The **luxury glass candle jars** are designed by our professional designers team. It is made from deep processing and kept good quality. It is suitable for home, wedding, party decorations and so on.







| product name   | Hot sales blue snow luxury candle glass holder with lids                                     |
|----------------|----------------------------------------------------------------------------------------------|
| Sample time    | 5 days if at exist shaped and size of glass     1. 5 days if need new shape or size of glass |
| Packing        | Normal packing,Individual gift box, PVC box, window box, color box, white box, etc           |