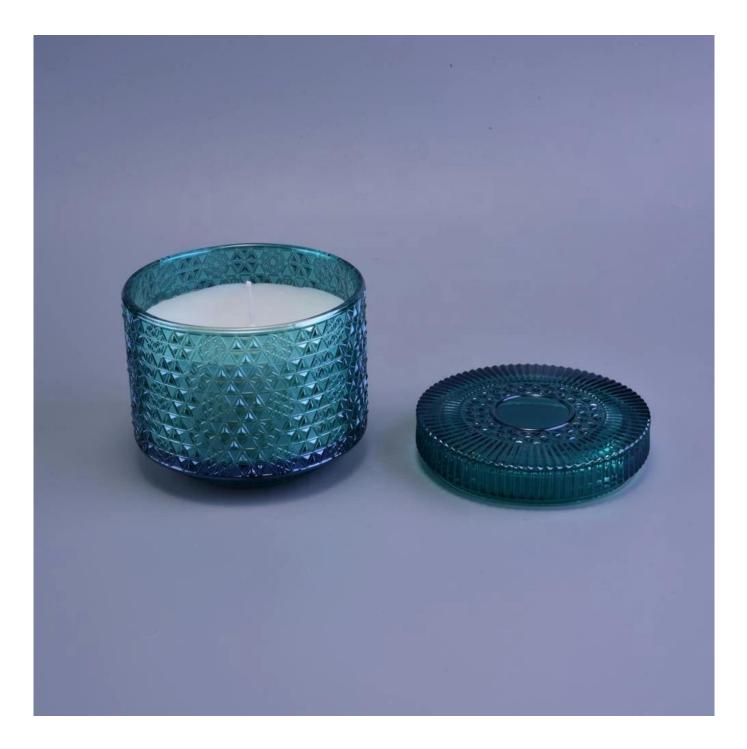

Hot sales blue luxury empty glass candle jar for candle making with lid

| product name   | Hot sales blue luxury empty glass<br>candle jar for candle making with lid                                          |
|----------------|---------------------------------------------------------------------------------------------------------------------|
| Sample time    | <ol> <li>5 days if at exist shaped and size of glass</li> <li>15 days if need new shape or size of glass</li> </ol> |
| Packing        | Normal packing, Individual gift box, PVC box, window box, color box, white box, etc                                 |
| Delivery time  | Within 35 days after the sample and order confirmed                                                                 |
| Payment term   | 30% deposit by T/T in advance and the balance against the copy of B/L                                               |
| Shipment       | By sea, by air, by Express and your shipping agent is acceptable                                                    |
| Usage Occasion | Home decor, Wedding Decoration, Wedding Favors, Decoration enhancement,                                             |