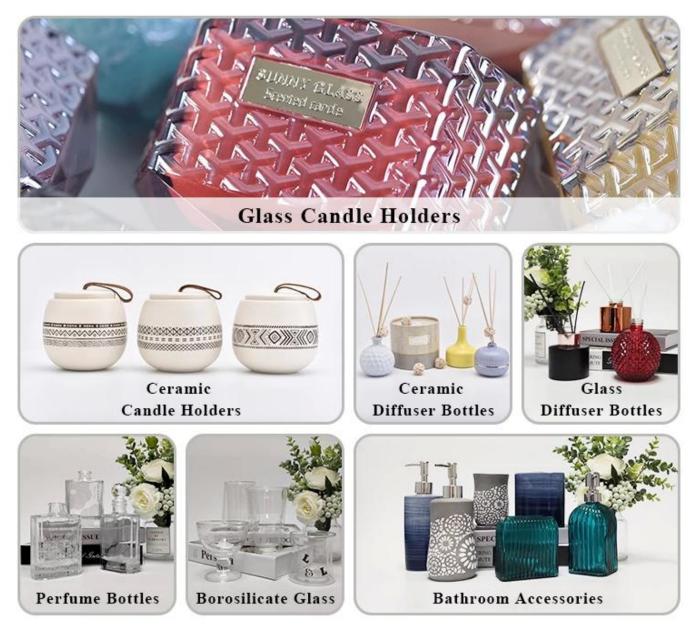

t shaped and size of glass</li> <li>15 days if need new shape or size of glass</li> </ol> |
| Packing        | Normal packing, Individual gift box, PVC box, window box, color box, white box, etc                                 |
| Delivery time  | Within 35 days after the sample and order confirmed                                                                 |
| Payment term   | 30% deposit by T/T in advance and the balance against the copy of B/L                                               |
| Shipment       | By sea, by air, by Express and your shipping agent is acceptable                                                    |
| Usage Occasion | Home decor, Wedding Decoration, Wedding Favors, Decoration enhancement,                                             |

## **MAIN PRODUCTS**



**Process Craft** 

### **DEEP PROCESSING**



### Service Story

Someone ask me, why <u>Sunny Glassware</u> is **the supplier of 80% fragrance brands in the United State**, take a second to listen to my story about<u>candle</u> <u>holders</u> order, you will understand Sunny always stay with you whatever it happens. Last summer was really a great experience to us, J placed a big order with mass candle holders to Sunny Glassware at August 2018, everyone was so exciting and wanted to make it perfect .

Everything goes very well at the beginning, fast move, perfect communication, all is good. A small accessory became a big bomb which is out of our expectation, I wanted us to buy this small accessory in China but he told us this is a very difficult stuff, we digged 7 factories and one of th