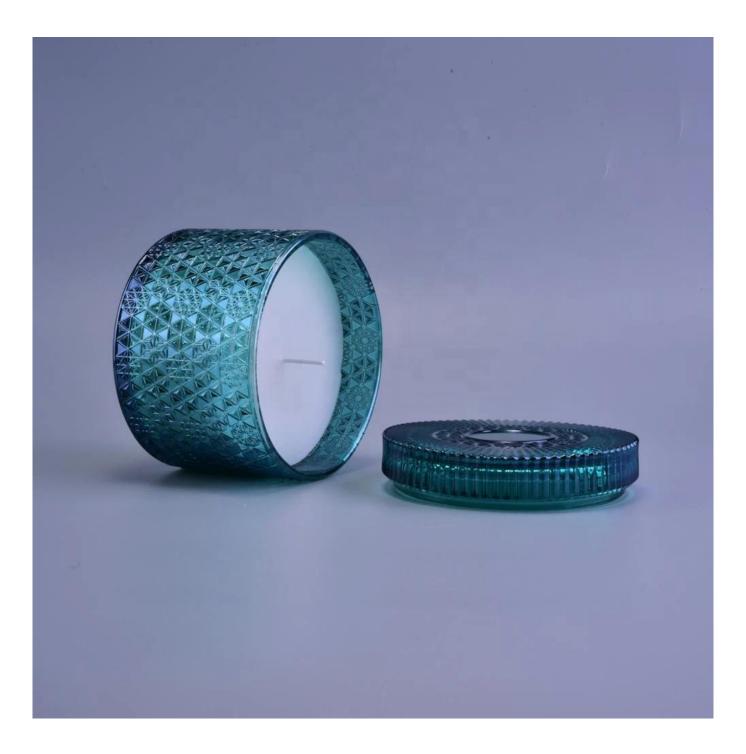

Hot sales blue luxury empty glass candle jar for candle making with lid

### Achieve Customers' Ideas

get your ideas becoming creative fragrance products and sell them very well The **luxury glass candle jars** are designed by our professional designers team. It is made from deep processing and kept good quality. It is suitable for home, wedding, party decorations and so on.