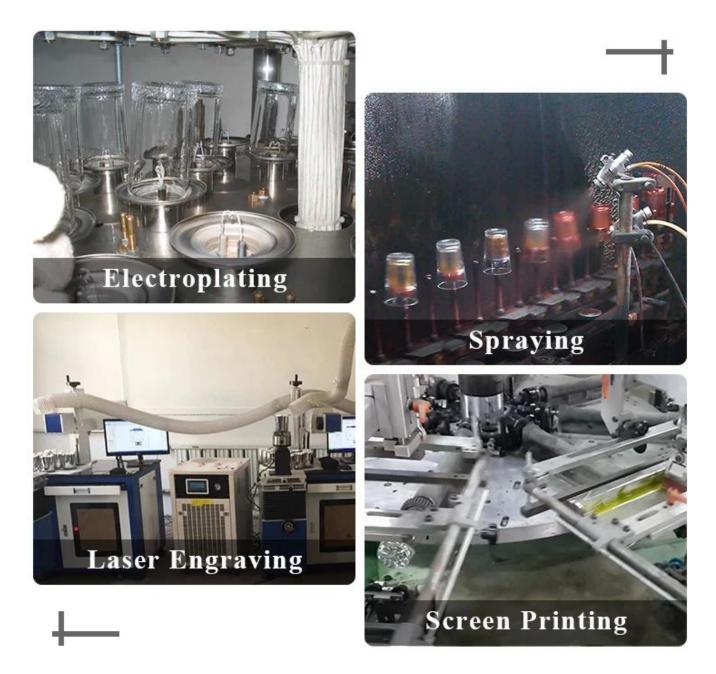

need new shape or size of glass</li> </ol> |
| Packing        | Normal packing, Individual gift box, PVC box, window box, color box, white box, etc                                 |
| Delivery time  | Within 35 days after the sample and order confirmed                                                                 |
| Payment term   | 30% deposit by T/T in advance and the balance against the copy of B/L                                               |
| Shipment       | By sea, by air, by Express and your shipping agent is acceptable                                                    |
| Usage Occasion | Home decor, Wedding Decoration, Wedding Favors, Decoration enhancement,                                             |

## **MAIN PRODUCTS**



**Process Craft** 

### **DEEP PROCESSING**



### Service Story

Someone ask me, why <u>Sunny Glassware</u> is **the supplier of 80% fragrance brands in the United State**, take a second to listen to my story about<u>candle</u> <u>holders</u> order, you will understand Sunny always stay with you whatever it happens. Last summer was really a great experience to us, J placed a big order with mass candle holders to Sunny Glassware at August 2018, everyone was so exciting and wanted to make it perfect .

Everything goes very well at the beginning, fast move, perfect communication, all is good. A small accessory became a big bomb which is out of our expectation, I wanted us to buy this small accessory in China but he told us this is a very difficult stuff, we digged 7 factories and one of them told us they can produce it. We are happy to