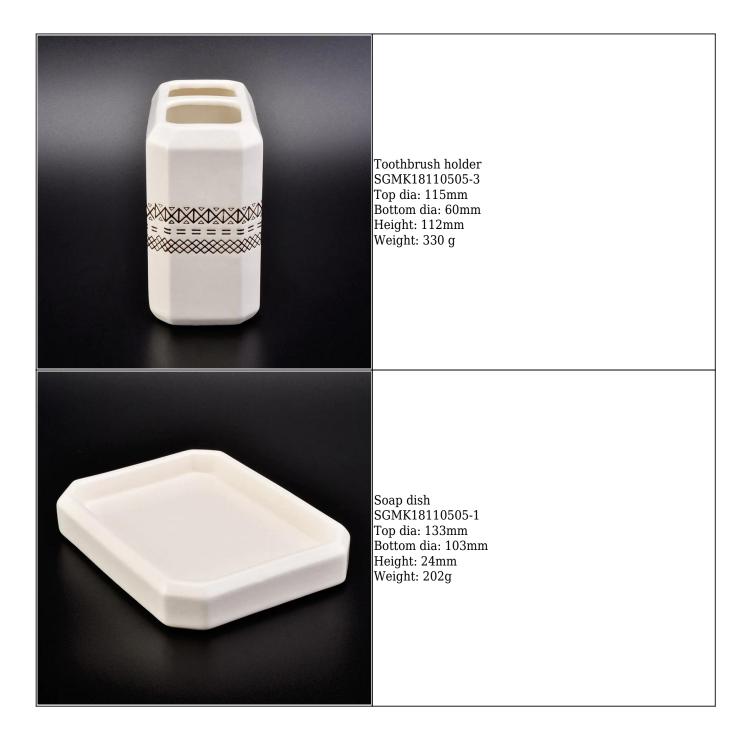

## **Excellent After-service**

aproblem solved within 24 hours.

**Product Description** 

This **bath set** is designed by our professional designers team. It is made from deep processing and come out good quality. The glass material is environment-friendly and original . A nice choice for your bathroom!

(All the images on this site are copyrighted by Sunny Glassware. Any unauthorized reprinting will be regarded as copyright infringement.)

| product name   | Hot sale white accessories<br>colorful ceramic bathroom<br>set                                                          |
|----------------|-------------------------------------------------------------------------------------------------------------------------|
| Sample time    | <ol> <li>5 days if at exist shaped and size of ceramic</li> <li>15 days if need new shape or size of ceramic</li> </ol> |
| Packing        | Normal packing,Individual gift box, PVC box, window box, color box, white box, etc                                      |
| Delivery time  | Within 35 days after the sample and order confirmed                                                                     |
| Payment term   | 30% deposit by T/T in advance and the balance against the copy of B/L                                                   |
| Shipment       | By sea,by air,by Express and your shipping agent is acceptable                                                          |
| Usage Occasion | Home decor, Wedding Decoration, Wedding Favors, Decoration enhancement,                                                 |