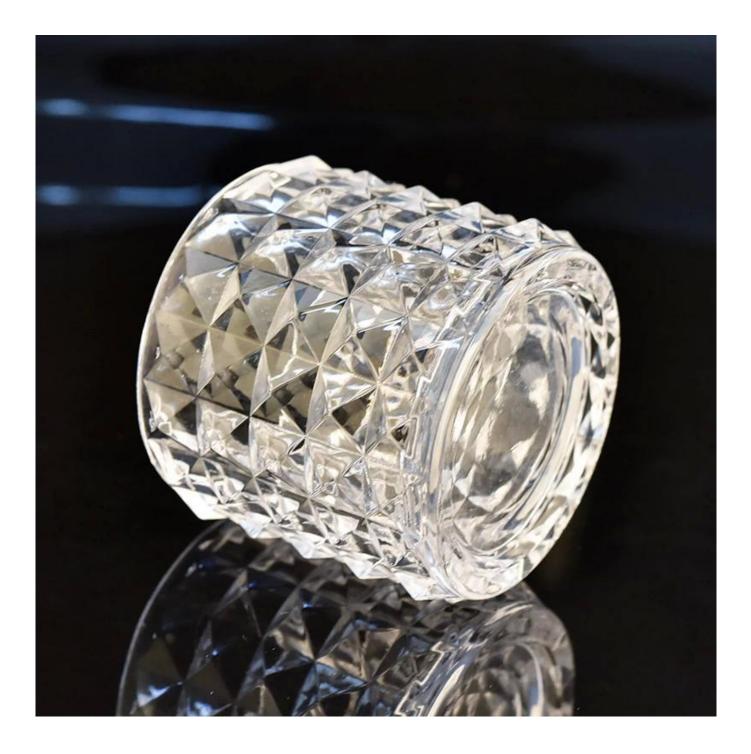

## Hot sale glass candle jar for candle making

**Product Description** 

The **luxury glass candle holder is** designed by our professional designers team. It is made from deep processing and kept good quality. It is suitable for home, wedding, party decorations and so on.

| product name  | Hand painting votive glass candle holders home decor wholesales                                                     |
|---------------|---------------------------------------------------------------------------------------------------------------------|
| Sample time   | <ol> <li>5 days if at exist shaped and size of glass</li> <li>15 days if need new shape or size of glass</li> </ol> |
|               | Top dia:92mm<br>Bottom dia: 91mm<br>Height: 103mm<br>Weight:243g<br>Capacity:540ml                                  |
| Packing       | Normal packing,Individual gift box, PVC box, window box, color box, white box, etc                                  |
| Delivery time | Within 35 days after the sample and order confirmed                                                                 |
| Payment term  | 30% deposit by T/T in advance and the balance against the copy of B/L                                               |
| Shipment      | By sea,by air,by Express and your shipping agent is acceptable                                                      |