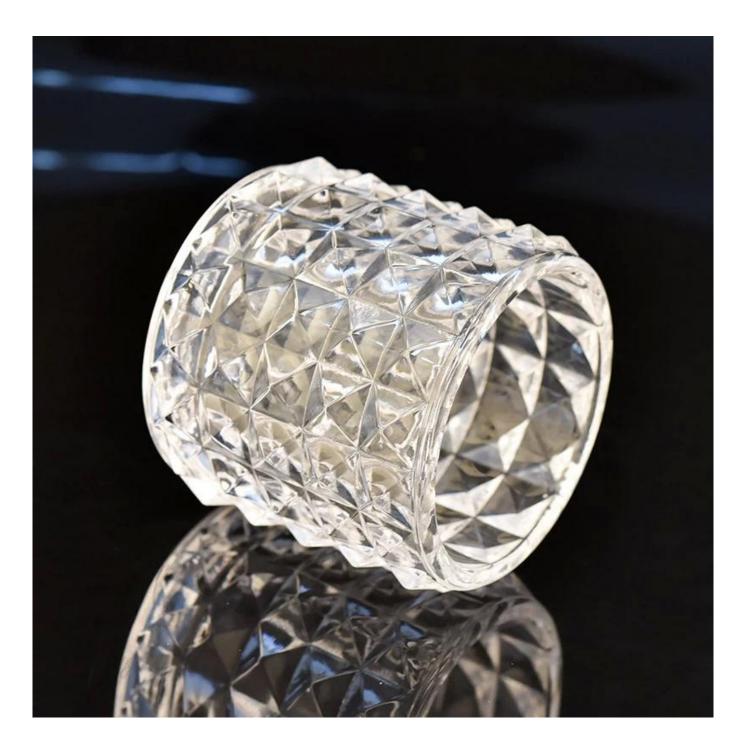

## Hot sale glass candle jar for candle making

**Product Description** 

The **luxury glass candle holder is** designed by our professional designers team. It is made from deep processing and kept good quality. It is suitable for home, wedding, party decorations and so on.

| product name  | Hand painting votive glass candle holders home decor wholesales                                                     |
|---------------|---------------------------------------------------------------------------------------------------------------------|
| Sample time   | <ol> <li>5 days if at exist shaped and size of glass</li> <li>15 days if need new shape or size of glass</li> </ol> |
|               | Top dia:92mm<br>Bottom dia: 91mm<br>Height: 103mm<br>Weight:243g<br>Capacity:540ml                                  |
| Packing       | Normal packing,Individual gift box, PVC box, window box, color box, white box, etc                                  |
| Delivery time | Within 35 days after the sample and order confirmed                                                                 |
| Payment term  | 30% deposit by T/T in advance and the balance against the copy of B/L                                               |
| Shipment      | By sea,by air,by Express and your shipping agent is acceptable                                                      |