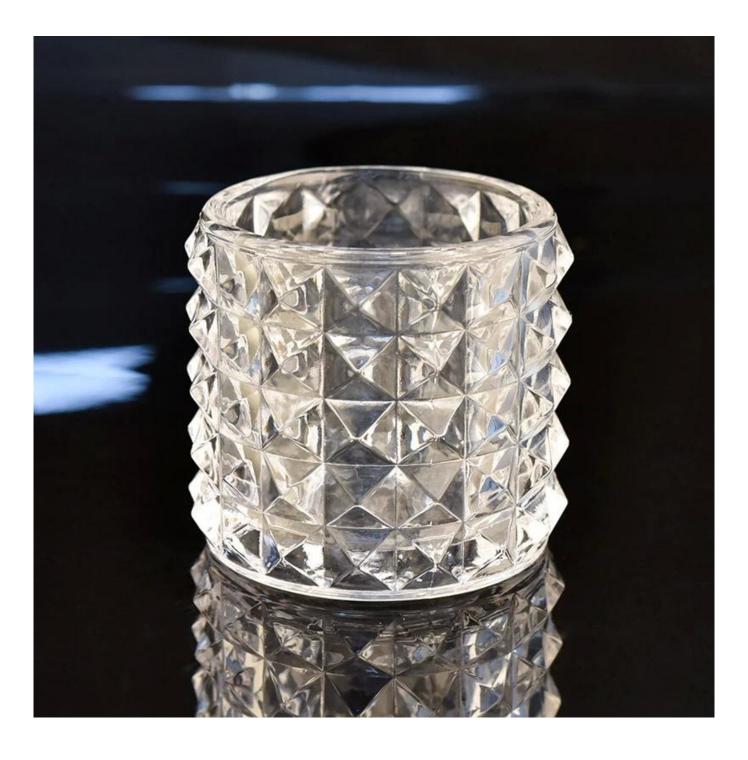

## Hot sale glass candle jar for candle making

**Product Description** 

The **luxury glass candle holder is** designed by our professional designers team. It is made from deep processing and kept good quality. It is suitable for home, wedding, party decorations and so on.

| product name  | Hand painting votive glass candle holders home decor wholesales                                                     |
|---------------|---------------------------------------------------------------------------------------------------------------------|
| Sample time   | <ol> <li>5 days if at exist shaped and size of glass</li> <li>15 days if need new shape or size of glass</li> </ol> |
|               | Top dia:92mm<br>Bottom dia: 91mm<br>Height: 103mm<br>Weight:243g<br>Capacity:540ml                                  |
| Packing       | Normal packing,Individual gift box, PVC box, window box, color box, white box, etc                                  |
| Delivery time | Within 35 days after the sample and order confirmed                                                                 |
| Payment term  | 30% deposit by T/T in advance and the balance against the copy of B/L                                               |
| Shipment      | By sea,by air,by Express and your shipping agent is acceptable                                                      |