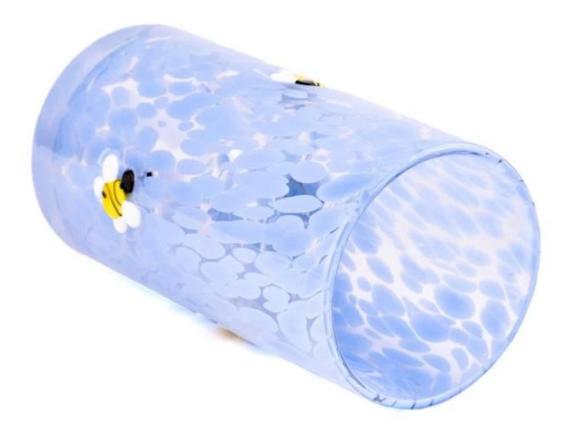

## Hot sale 16oz blue glass candle vessels with bee pattern candle jars

Sunny Glasswares not only places  $\operatorname{OEM}$  /  $\operatorname{ODM}$  orders, but also helps many brands to start with product concepts.

## Why choose Sunny

**product name** Hot sale 16oz blue glass candle vessels with bee pattern candle jars

| Article       | SGHT23052341                                                                                                                              |
|---------------|-------------------------------------------------------------------------------------------------------------------------------------------|
| Cut it        | Top dia:76 mm<br>Bottom dia:76 mm<br>Height:150 mm<br>Weight:517 g<br>Capacity[]457 ml                                                    |
| Capacity      | candle holders of different sizes etc. It's available                                                                                     |
| Sampling time | <ul><li>1.5 days if the shape and size of the products exist</li><li>2.15 days if you need a new shape and size of the products</li></ul> |
| package       | Regular security packing 24 pieces / 36 pieces / 48 pieces and so on for export carton with egg divider                                   |
| MOQ           | 5000pcs                                                                                                                                   |
| Delivery time | Within 55 days of order confirmation                                                                                                      |
| Payment terms | 30% deposit by T / T in advance, the balance after showing the copy of B / L $$                                                           |