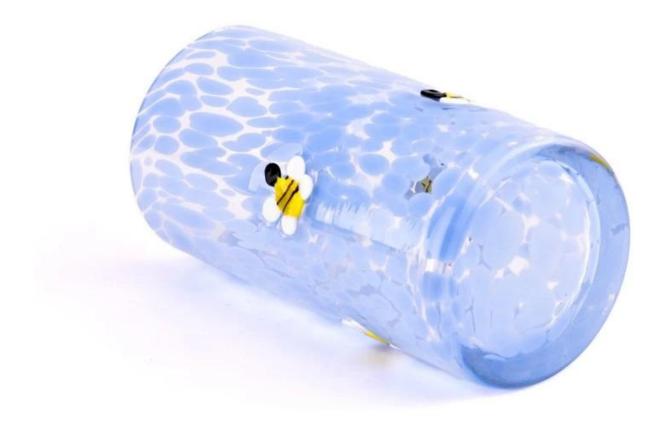

## Hot sale 16oz blue glass candle vessels with bee pattern candle jars

Sunny Glasswares not only places  $\operatorname{OEM}$  /  $\operatorname{ODM}$  orders, but also helps many brands to start with product concepts.

## Why choose Sunny

**product name** Hot sale 16oz blue glass candle vessels with bee pattern candle jars

| Article       | SGHT23052341                                                                                                                              |
|---------------|-------------------------------------------------------------------------------------------------------------------------------------------|
| Cut it        | Top dia:76 mm<br>Bottom dia:76 mm<br>Height:150 mm<br>Weight:517 g<br>Capacity[]457 ml                                                    |
| Capacity      | candle holders of different sizes etc. It's available                                                                                     |
| Sampling time | <ul><li>1.5 days if the shape and size of the products exist</li><li>2.15 days if you need a new shape and size of the products</li></ul> |
| package       | Regular security packing 24 pieces / 36 pieces / 48 pieces and so on for export carton with egg divider                                   |
| MOQ           | 5000pcs                                                                                                                                   |
| Delivery time | Within 55 days of order confirmation                                                                                                      |
| Payment terms | 30% deposit by T / T in advance, the balance after showing the copy of B / L $$                                                           |