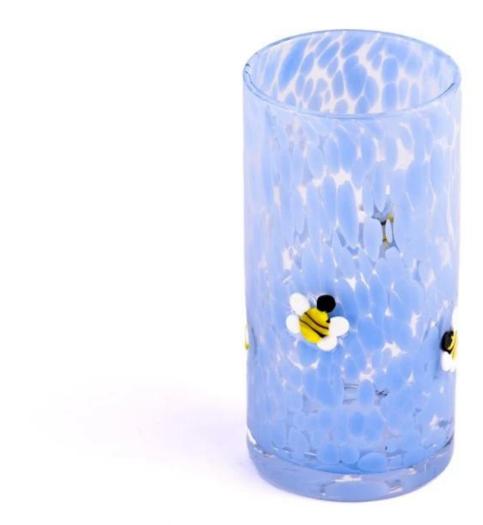

## Hot sale 16oz blue glass candle vessels with bee pattern candle jars

Sunny Glasswares not only places  $\operatorname{OEM}$  /  $\operatorname{ODM}$  orders, but also helps many brands to start with product concepts.

## Why choose Sunny

**product name** Hot sale 16oz blue glass candle vessels with bee pattern candle jars

| Article       | SGHT23052341                                                                                                                              |
|---------------|-------------------------------------------------------------------------------------------------------------------------------------------|
| Cut it        | Top dia:76 mm<br>Bottom dia:76 mm<br>Height:150 mm<br>Weight:517 g<br>Capacity[]457 ml                                                    |
| Capacity      | candle holders of different sizes etc. It's available                                                                                     |
| Sampling time | <ul><li>1.5 days if the shape and size of the products exist</li><li>2.15 days if you need a new shape and size of the products</li></ul> |
| package       | Regular security packing 24 pieces / 36 pieces / 48 pieces and so on for export carton with egg divider                                   |
| MOQ           | 5000pcs                                                                                                                                   |
| Delivery time | Within 55 days of order confirmation                                                                                                      |
| Payment terms | 30% deposit by T / T in advance, the balance after showing the copy of B / L $$                                                           |