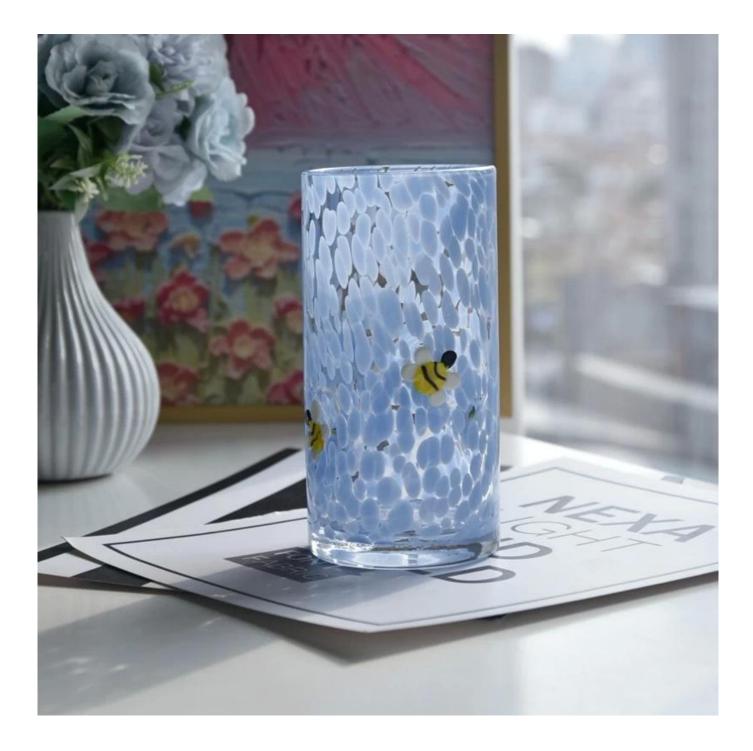

## Hot sale 16oz blue glass candle vessels with bee pattern candle jars

Sunny Glasswares not only places  $\operatorname{OEM}$  /  $\operatorname{ODM}$  orders, but also helps many brands to start with product concepts.

## Why choose Sunny

**product name** Hot sale 16oz blue glass candle vessels with bee pattern candle jars

| Article       | SGHT23052341                                                                                                                              |
|---------------|-------------------------------------------------------------------------------------------------------------------------------------------|
| Cut it        | Top dia:76 mm<br>Bottom dia:76 mm<br>Height:150 mm<br>Weight:517 g<br>Capacity[]457 ml                                                    |
| Capacity      | candle holders of different sizes etc. It's available                                                                                     |
| Sampling time | <ul><li>1.5 days if the shape and size of the products exist</li><li>2.15 days if you need a new shape and size of the products</li></ul> |
| package       | Regular security packing 24 pieces / 36 pieces / 48 pieces and so on for export carton with egg divider                                   |
| MOQ           | 5000pcs                                                                                                                                   |
| Delivery time | Within 55 days of order confirmation                                                                                                      |
| Payment terms | 30% deposit by T / T in advance, the balance after showing the copy of B / L $$                                                           |