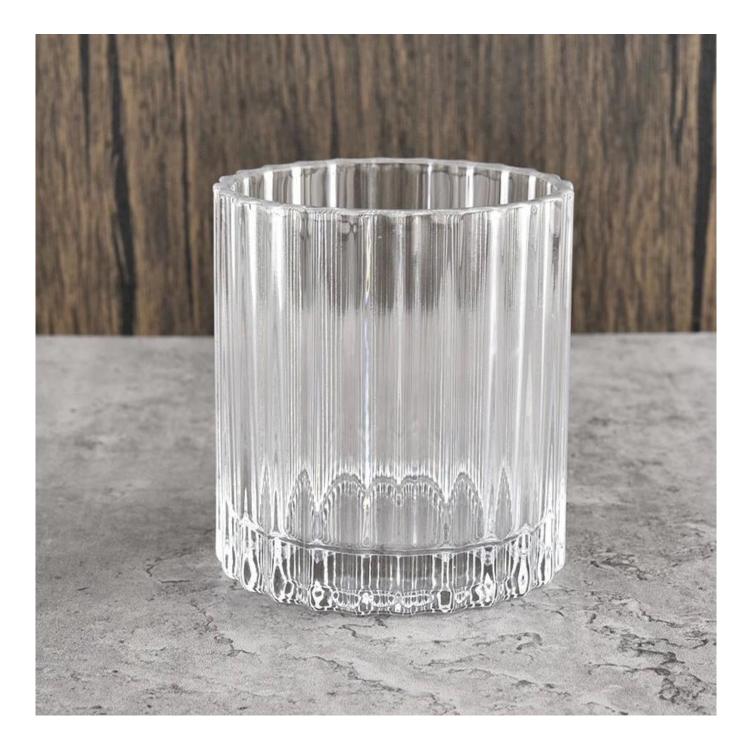

## Hot sale 10oz vertical stripe glass candle jars for home decor

Sunny Glasswares not only places  $\operatorname{OEM}$  /  $\operatorname{ODM}$  orders, but also helps many brands to start with product concepts.

## Why choose Sunny

**product name** Hot sale 10oz vertical stripe glass candle jars for home decor

| Article       | SGZX22040804                                                                                                                              |
|---------------|-------------------------------------------------------------------------------------------------------------------------------------------|
| Cut it        | Top dia: 81 mm<br>Bottom dia: 81 mm<br>Height: 89 mm<br>Weight: 354 g<br>Capcity: 287ml                                                   |
| Capacity      | candle holders of different sizes etc. It's available                                                                                     |
| Sampling time | <ul><li>1.5 days if the shape and size of the products exist</li><li>2.15 days if you need a new shape and size of the products</li></ul> |
| package       | Regular security packing 24 pieces / 36 pieces / 48 pieces and so on for export carton with egg divider                                   |
| MOQ           | 5000pcs                                                                                                                                   |
| Delivery time | Within 55 days of order confirmation                                                                                                      |
| Payment terms | 30% deposit by T / T in advance, the balance after showing the copy of B / L $$                                                           |