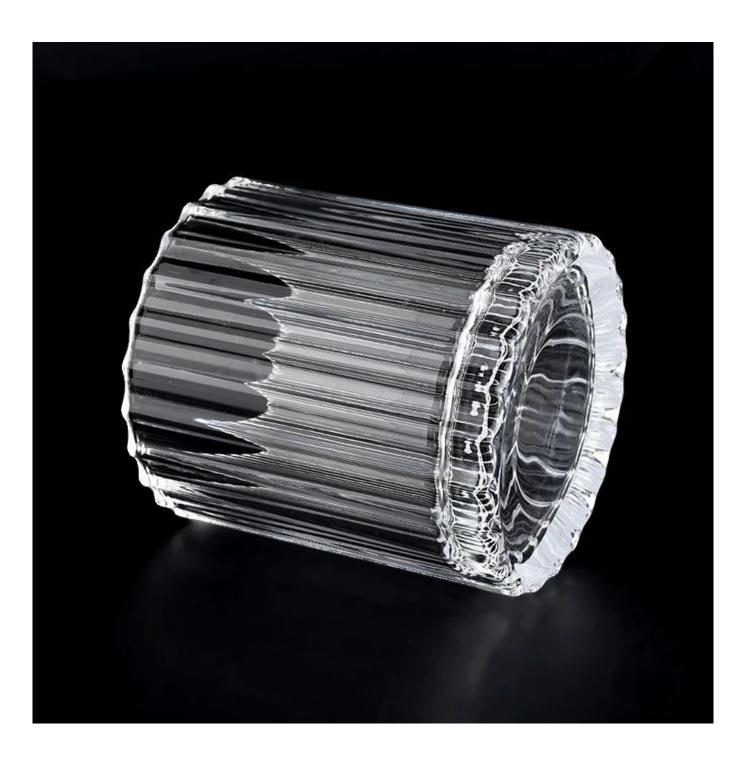

## Hot sale 10oz vertical stripe glass candle jars for home decor

Sunny Glasswares not only places  $\operatorname{OEM}$  /  $\operatorname{ODM}$  orders, but also helps many brands to start with product concepts.

## Why choose Sunny

**product name** Hot sale 10oz vertical stripe glass candle jars for home decor

| Article       | SGZX22040804                                                                                                                              |
|---------------|-------------------------------------------------------------------------------------------------------------------------------------------|
| Cut it        | Top dia: 81 mm<br>Bottom dia: 81 mm<br>Height: 89 mm<br>Weight: 354 g<br>Capcity: 287ml                                                   |
| Capacity      | candle holders of different sizes etc. It's available                                                                                     |
| Sampling time | <ul><li>1.5 days if the shape and size of the products exist</li><li>2.15 days if you need a new shape and size of the products</li></ul> |
| package       | Regular security packing 24 pieces / 36 pieces / 48 pieces and so on for export carton with egg divider                                   |
| MOQ           | 5000pcs                                                                                                                                   |
| Delivery time | Within 55 days of order confirmation                                                                                                      |
| Payment terms | 30% deposit by T / T in advance, the balance after showing the copy of B / L $$                                                           |