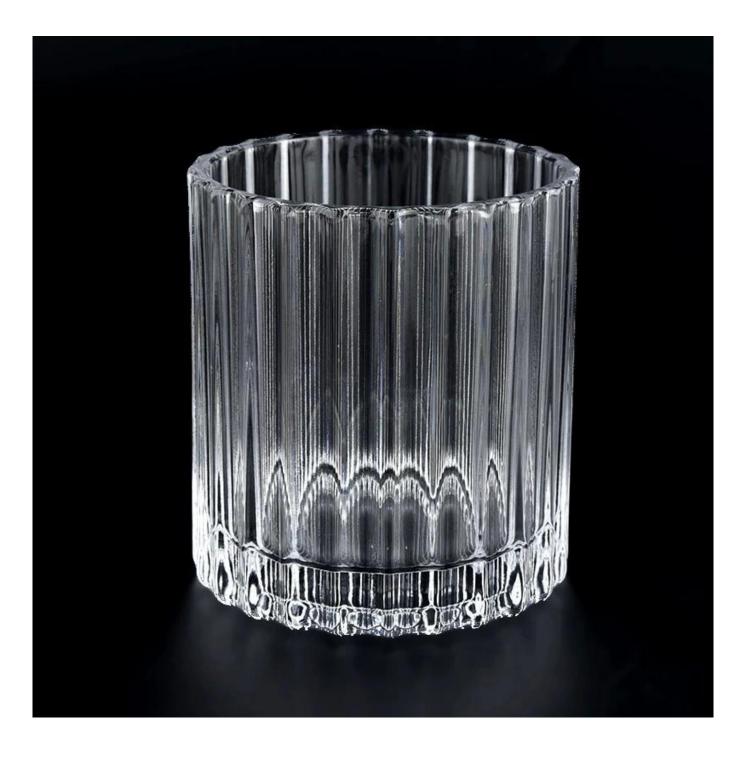

## Hot sale 10oz vertical stripe glass candle jars for home decor

Sunny Glasswares not only places  $\operatorname{OEM}$  /  $\operatorname{ODM}$  orders, but also helps many brands to start with product concepts.

## Why choose Sunny

**product name** Hot sale 10oz vertical stripe glass candle jars for home decor

| Article       | SGZX22040804                                                                                                                              |
|---------------|-------------------------------------------------------------------------------------------------------------------------------------------|
| Cut it        | Top dia: 81 mm<br>Bottom dia: 81 mm<br>Height: 89 mm<br>Weight: 354 g<br>Capcity: 287ml                                                   |
| Capacity      | candle holders of different sizes etc. It's available                                                                                     |
| Sampling time | <ul><li>1.5 days if the shape and size of the products exist</li><li>2.15 days if you need a new shape and size of the products</li></ul> |
| package       | Regular security packing 24 pieces / 36 pieces / 48 pieces and so on for export carton with egg divider                                   |
| MOQ           | 5000pcs                                                                                                                                   |
| Delivery time | Within 55 days of order confirmation                                                                                                      |
| Payment terms | 30% deposit by T / T in advance, the balance after showing the copy of B / L $$                                                           |