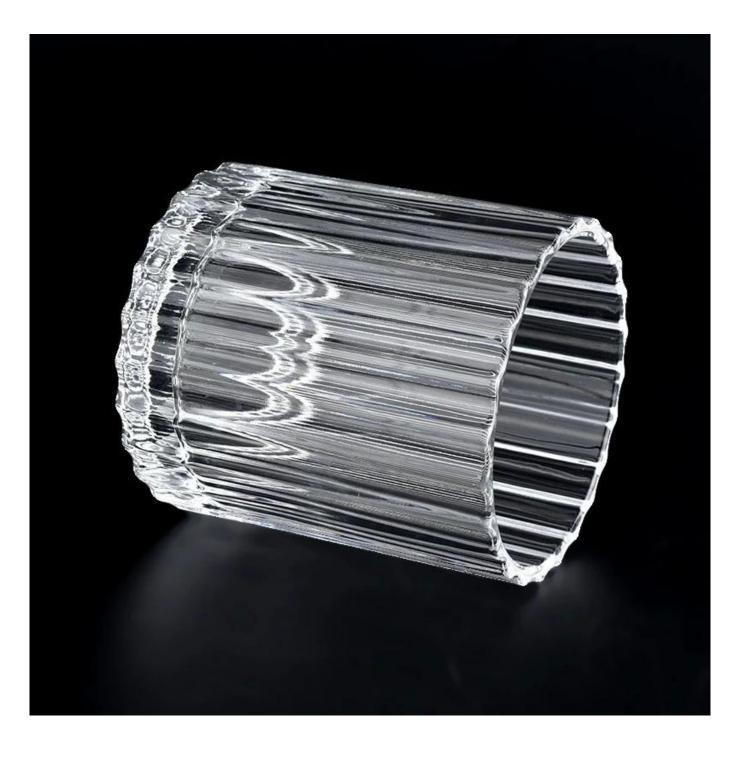

## Hot sale 10oz vertical stripe glass candle jars for home decor

Sunny Glasswares not only places  $\operatorname{OEM}$  /  $\operatorname{ODM}$  orders, but also helps many brands to start with product concepts.

## Why choose Sunny

**product name** Hot sale 10oz vertical stripe glass candle jars for home decor

| Article       | SGZX22040804                                                                                                                              |
|---------------|-------------------------------------------------------------------------------------------------------------------------------------------|
| Cut it        | Top dia: 81 mm<br>Bottom dia: 81 mm<br>Height: 89 mm<br>Weight: 354 g<br>Capcity: 287ml                                                   |
| Capacity      | candle holders of different sizes etc. It's available                                                                                     |
| Sampling time | <ul><li>1.5 days if the shape and size of the products exist</li><li>2.15 days if you need a new shape and size of the products</li></ul> |
| package       | Regular security packing 24 pieces / 36 pieces / 48 pieces and so on for export carton with egg divider                                   |
| MOQ           | 5000pcs                                                                                                                                   |
| Delivery time | Within 55 days of order confirmation                                                                                                      |
| Payment terms | 30% deposit by T / T in advance, the balance after showing the copy of B / L $$                                                           |