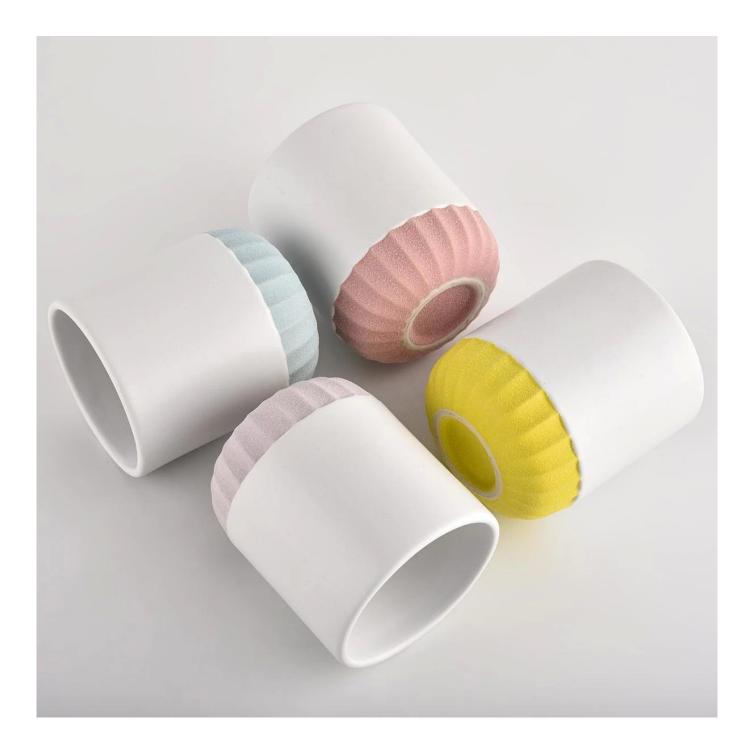

| Capacity | 271ml |
|----------|-------|
| weight   | 285g  |

This youthful and vigorous <u>ceramic candle jars</u> provide various choice. No matter as candle jar, or as storage jar, It can bring warmth and happiness to your life, customize pattern jars provide you more choices that matches with your home decoration. You can work out more patterns for you candle brand!

Unusual shapes and simple style-perfect for presenting your style in any room. Quality, impressive style and these <u>ceramic candle jars</u> so very gift worthy.

This decorative candle jar is the perfect gift for friendship and makes a elegance high-end gift for your loved ones. Everyone will appreciate the craftsmanship quality of this exquisite <u>ceramic candle jars</u>.

This gorgeous <u>ceramic candle jars</u> matches with any home decoration furniture, for example, dining table, cooking bench, dressing table, tea table, coffee bar and bookshelves. It is also easy going with restaurants and hotels. When the candle is lighted, the room is filled with aroma!