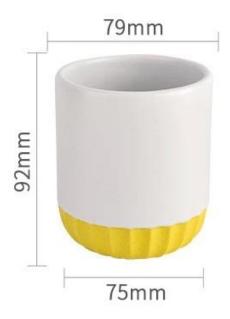

# product description

| product<br>name   | Hot Selling Empty Ceramic Candle Jars                                                          |  |
|-------------------|------------------------------------------------------------------------------------------------|--|
| Sample<br>time    | 1. 5 days if there is glass shape and size 2. 15 days, if you need new shapes and sizes glass  |  |
| Measure           | Item No.:SGMK21102721 Top dia: 79mm Bottom dia: 75mm Height: 92mm Weight: 285g Capacity: 271ml |  |
| Packing           | Normal packing, Individual gift box, PVC box, window box, color box, white box, etc            |  |
| Delivery<br>time  | Within 35 days after the sample and order confirmed                                            |  |
| Payment<br>term   | 30% deposit by T/T in advance and the balance against the copy of B/L                          |  |
| Shipment          | By sea,by air,by Express and your shipping agent is acceptable                                 |  |
| Usage<br>Occasion | Home decor,Wedding Decoration,Wedding Favors,Decoration enhancement,                           |  |

| Capacity | 271ml |
|----------|-------|
| weight   | 285g  |

This youthful and vigorous <u>ceramic candle jars</u> provide various choice. No matter as candle jar, or as storage jar, It can bring warmth and happiness to your life, customize pattern jars provide you more choices that matches with your home decoration. You can work out more patterns for you candle brand!