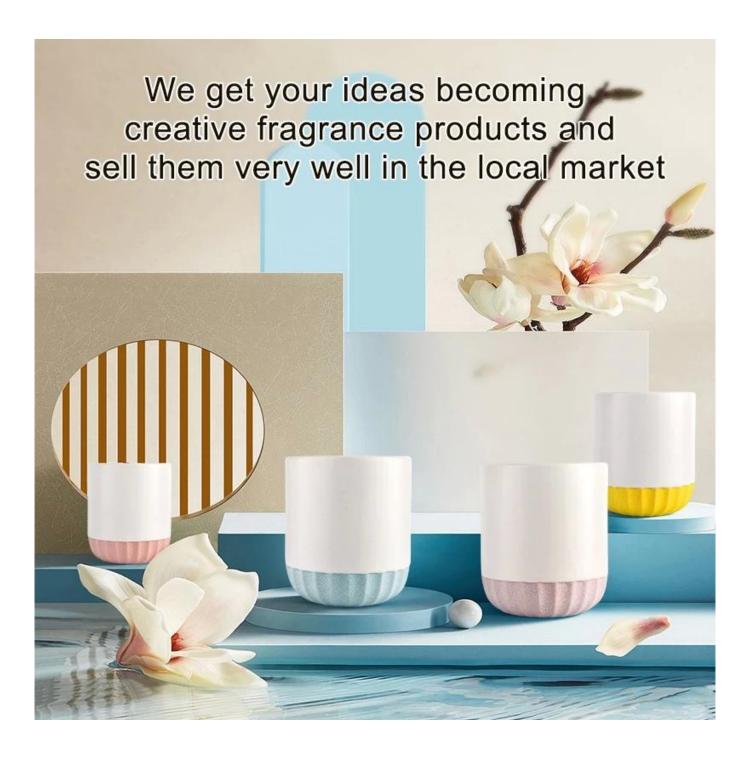

## **Hot Selling Empty Ceramic Candle Jars**

Why Choose **Sunny Glassware** 

- Upmost dedication to design, never compression on quality
- Sunny Glassware strictly protect the customers' designs, all the newly designed items

| Capacity | 271ml |
|----------|-------|
| weight   | 285g  |

This youthful and vigorous <u>ceramic candle jars</u> provide various choice. No matter as candle jar, or as storage jar, It can bring warmth and happiness to your life, customize pattern jars provide you more choices that matches with your home decoration. You can work out more patterns for you candle brand!

Unusual shapes and simple style-perfect for presenting your style in any room. Quality, impressive style and these <u>ceramic candle jars</u> so very gift worthy.

This decorative candle jar is the perfect gift for friendship and makes a elegance high-end gift for your loved ones. Everyone will appreciate the craftsmanship quality of this exquisite <u>ceramic candle jars</u>.

This gorgeous <u>ceramic candle jars</u> matches with any home decoration furniture, for example, dining table, cooking bench, dressing table, tea table, coffee bar and bookshelves. It is also easy going with restaurants and hotels. When the candle is lighted, the room is filled with aroma!