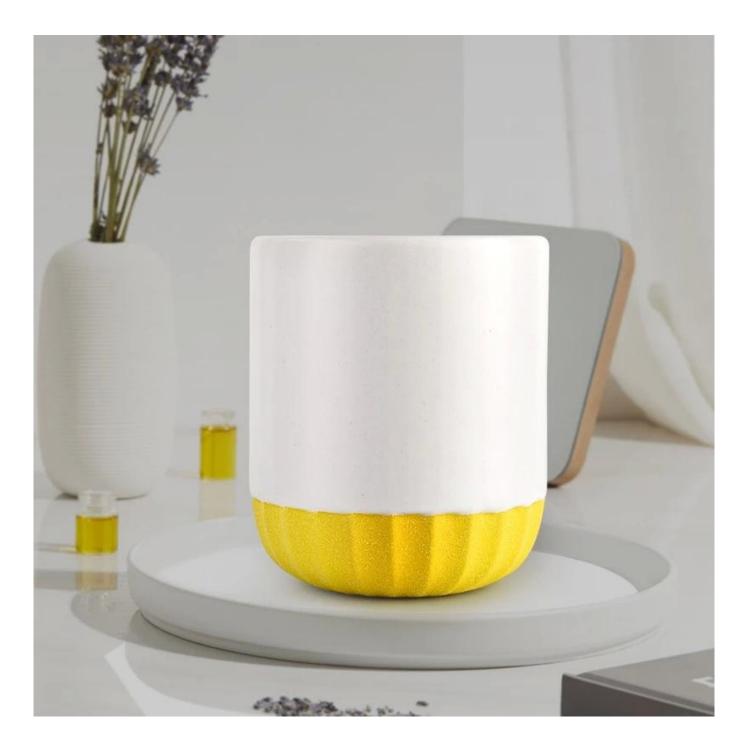

| Capacity | 271ml |
|----------|-------|
| weight   | 285g  |

This youthful and vigorous <u>ceramic candle jars</u> provide various choice. No matter as candle jar, or as storage jar, It can bring warmth and happiness to your life, customize pattern jars provide you more choices that matches with your home decoration. You can work out more patterns for you candle brand!

Unusual shapes and simple style-perfect for presenting your style in any room. Quality, impressive style and these <u>ceramic candle jars</u> so very gift worthy.

This decorative candle jar is the perfect gift for friendship and makes a elegance high-end gift for your loved ones. Everyone will appreciate the craftsmanship quality of this exquisite <u>ceramic candle jars</u>.

This gorgeous <u>ceramic candle jars</u> matches with any home decoration furniture, for example, dining table, cooking bench, dressing table, tea table, coffee bar and bookshelves. It is also easy going with restaurants and hotels. When the candle is lighted, the room is filled with aroma!