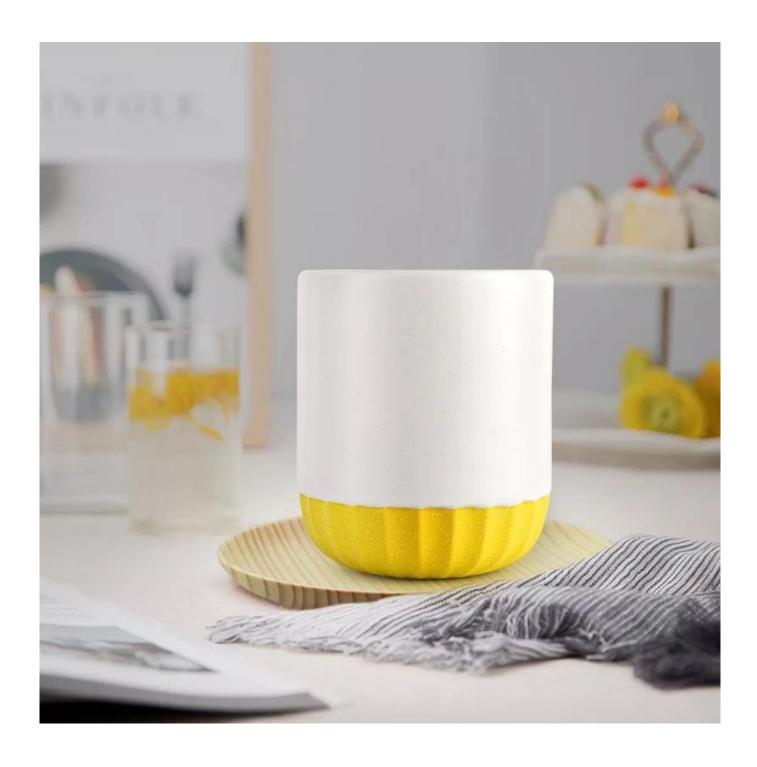

| Capacity | 271ml |
|----------|-------|
| weight   | 285g  |

This youthful and vigorous <u>ceramic candle jars</u> provide various choice. No matter as candle jar, or as storage jar, It can bring warmth and happiness to your life, customize pattern jars provide you more choices that matches with your home decoration. You can work out more patterns for you candle brand!

Unusual shapes and simple style-perfect for presenting your style in any room. Quality, impressive style and these <u>ceramic candle jars</u> so very gift worthy.

This decorative candle jar is the perfect gift for friendship and makes a elegance high-end gift for your loved ones. Everyone will appreciate the craftsmanship quality of this exquisite <u>ceramic candle jars</u>.

This gorgeous <u>ceramic candle jars</u> matches with any home decoration furniture, for example, dining table, cooking bench, dressing table, tea table, coffee bar and bookshelves. It is also easy going with restaurants and hotels. When the candle is lighted, the room is filled with aroma!