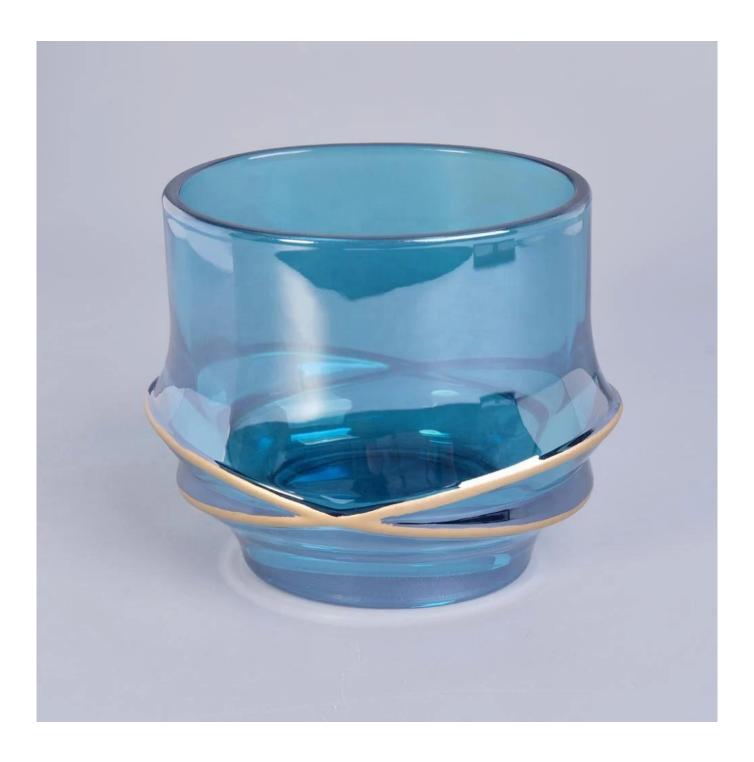

## **Product Description**

The **luxury glass candle jars** are designed by our professional designers team. It is made from deep processing and kept good quality. It is suitable for home, wedding, party decorations and so on.