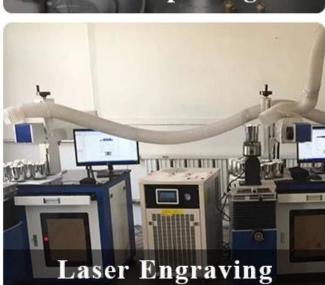

---------------------------------------------------|
| Sample time    | 5 days if at exist shaped and size of glass     1. 5 days if need new shape or size of glass |
| Packing        | Normal packing,Individual gift box, PVC box, window box, color box, white box, etc           |
| Delivery time  | Within 35 days after the sample and order confirmed                                          |
| Payment term   | 30% deposit by T/T in advance and the balance against the copy of B/L                        |
| Shipment       | By sea,by air,by Express and your shipping agent is acceptable                               |
| Usage Occasion | Home decor, Wedding Decoration, Wedding Favors, Decoration enhancement,                      |

## **MAIN PRODUCTS**















## **DEEP PROCESSING**









## **Service Story**

Someone ask me, why <u>Sunny Glassware</u> is **the supplier of 80% fragrance brands in the United State**, take a second to listen to my story about <u>candle holders</u> order, you will understand Sunny always stay with you whatever it happens.

Last summer was really a great experience to us, J placed a big order with mass candle holders to Sunny Glassware at August 2018, everyone was so exciting and wanted to make it perfect .

×

Everything goes very well at the beginning, fast move, perfect communication, all is good. A small accessory became a big bomb which is out of our expectation, I wanted us to buy this small accessory in China but he told us this is a very difficult stuff, we digged 7 factories and one of them told us they can produce it. We are hap