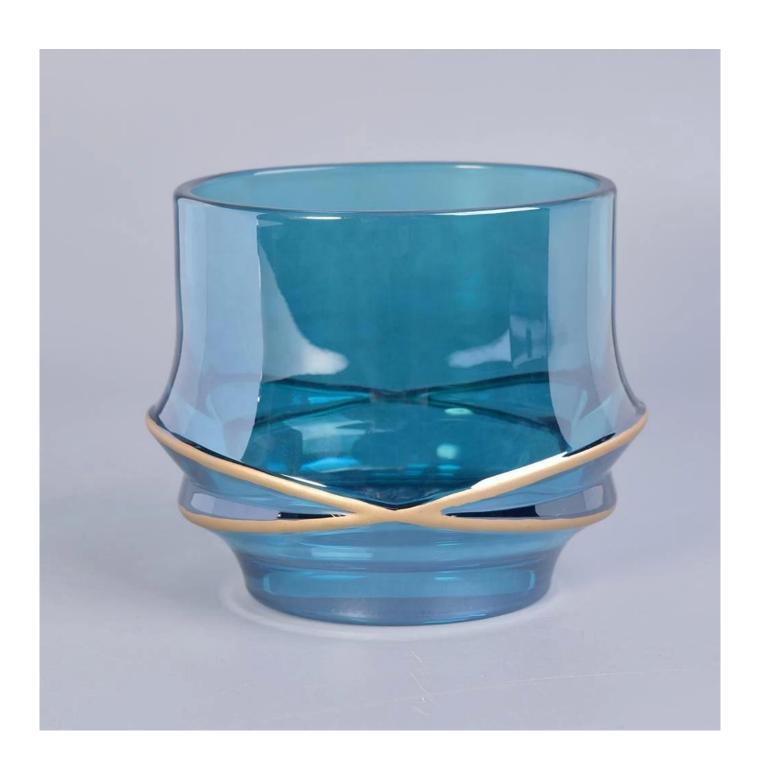

Home decoration new design custom luxury candle glass holder

## **Product Description**

The **luxury glass candle jars** are designed by our professional designers team. It is made from deep processing and kept good quality. It is suitable for home, wedding, party decorations and so on.