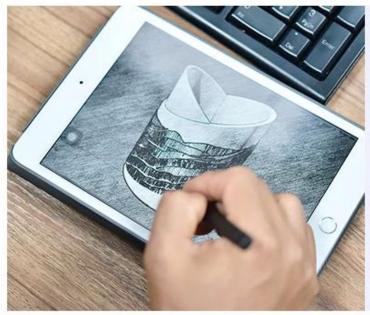

Home decoration new design custom luxury candle glass holder



# Fast Quantity and Launched Speed

speed can be compared with Zara

# 80% Candle Jars Exclusive Supplier

including Nest Fragrance, Candle Lite, UGG etc popular brands





## Achieve Customers' Ideas

get your ideas becoming creative fragrance products and

sell them very well

## **Product Description**

The **luxury glass candle jars** are designed by our professional designers team. It is made from deep processing and kept good quality. It is suitable for home, wedding, party decorations and so on.







| product name   | Home decoration new design custom luxury candle glass holder                                 |
|----------------|----------------------------------------------------------------------------------------------|
| Sample time    | 5 days if at exist shaped and size of glass     1. 5 days if need new shape or size of glass |
| Packing        | Normal packing,Individual gift box, PVC box, window box, color box, white box, etc           |